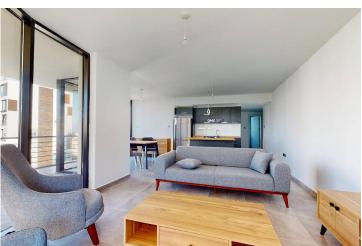

73 m<sup>2</sup> to 133 m<sup>2</sup>

2 Bathrooms

84 Months Instalments

Completion

**Exterior Images** 

**Interior Images** 

Within, the apartments are spacious and modern with high-end contemporary finishes throughout, including floor-to-ceiling windows that provide gorgeous natural light, and generous living areas with room to fully stretch out, relax and unwind.