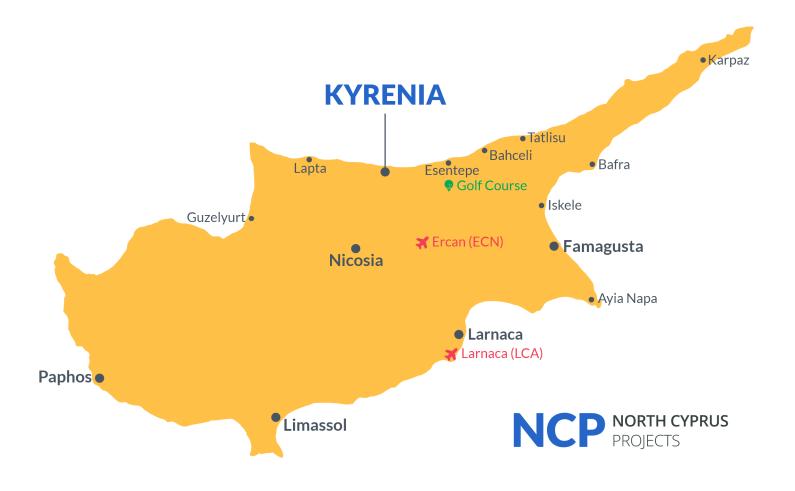

### **Project Location**

These two unique towers are situated in the heart ok **Kyrenia Town**, in North Cyprus.

| Pharmacy                | 1 min   |
|-------------------------|---------|
| Supermarket             | 2 mins  |
| Kyrenia Farmers Market  | 2 mins  |
| Kyrenia State Hospital  | 8 mins  |
| 5 Star Hotel and Casino | 10 mins |
|                         |         |

| Old Kyrenia Harbour and Kyrenia<br>Castle | 10<br>mins | l |
|-------------------------------------------|------------|---|
| Beach Club                                | 12 mins    |   |
| St Hilarion Castle                        | 13 mins    |   |
| Ercan Airport                             | 30 mins    |   |
|                                           |            |   |