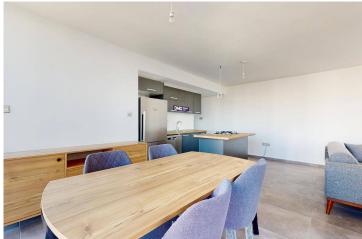

73 m<sup>2</sup> to 133 m<sup>2</sup>

2 Bathrooms

84 Months Instalments

Completion

**Exterior Images** 

**Interior Images** 

Within, the apartments are spacious and modern with high-end contemporary finishes throughout, including floor-to-ceiling windows that provide gorgeous natural light, and generous living areas with room to fully stretch out, relax and unwind.