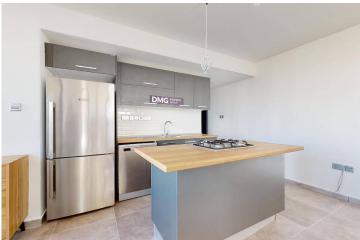

73 m<sup>2</sup> to 133 m<sup>2</sup>

2 Bathrooms

84 Months Instalments

Completion

**Exterior Images** 

**Interior Images** 

Within, the apartments are spacious and modern with high-end contemporary finishes throughout, including floor-to-ceiling windows that provide gorgeous natural light, and generous living areas with room to fully stretch out, relax and unwind.