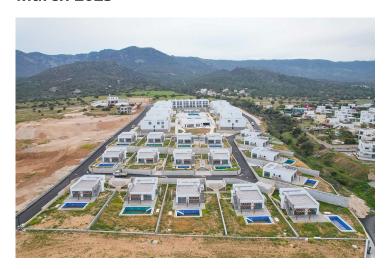

Airport        | 60 mins |
| Larnaca Airport      | 70 mins |



#### **About the Project**

White Cliff Homes is set on a beautiful seafront location in Bahceli, North Cyprus. This development is made up of garden studios, one-bedroom penthouse apartments and three-bedroom bungalows. The three-bedroom bungalows each have their own garden, large rooftop terrace and optional private swimming pool.

We have adopted a terraced-based design on the land to ensure that homeowners are able to enjoy unobstructed views of the Mediterranean Sea.

The project sits just 7 minutes away from a maintained beach accessed via the old coastal road. This is a unique property investment opportunity in Northern Cyprus with its amazing location.



**Construction Status** 

**April 2025** 









March 2025



### **Payment Plan For This Property Type**

**Property Info** 

| Туре                 | No                  |
|----------------------|---------------------|
| 1 Bedroom Penthouse  | P20                 |
| Block                | Floor               |
| D                    | 1                   |
| Interior             | Balcony Terrace     |
| 57.00 m <sup>2</sup> | 6.00 m <sup>2</sup> |
| Rooftop              | Total Living Space  |
| 30.00 m <sup>2</sup> | 93.00 m²            |

### **Payment Plan For This Property Type**

#### **Payment Plan**

Current Date Start Date Delivery Date Price Initial Payment Amount May 2025 January 2023 March 2026 £170,000 £85,000 50%

#### **50%** of the installment payment plan

| 1. Installment June 2025      | £9,445 |
|-----------------------------