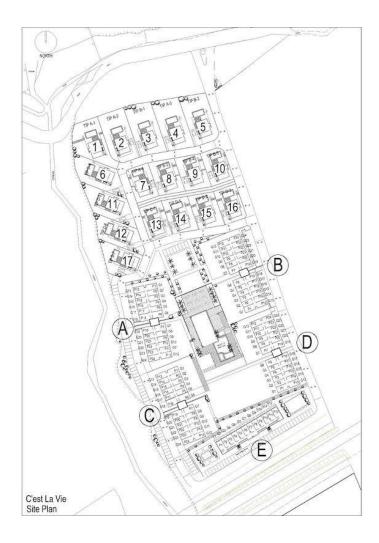

Bahceli, Kyrenia East, North Cyprus

- Property Ref: 229
- The complex will house many facilities including, anti-ageing & rejuvenation treatments, spa, gym, indoor and outdoor swimming pools, a restaurant and many more
- Limited availability remaining on this super complex, 98% of the properties have been sold
- The value of your property investment is highly likely to increase 35% within 2 years
- Located in the beautiful area of Tatlisu with stunning sea and mountain views
- Only 7 minutes walk from the beach

£170,000





93 m<sup>2</sup>

1 Bedroom





2 Bathrooms

9 Months Instalments



March 2026 Completion



**Exterior Images** 





**Interior Images** 











**Floor Plan** 



### **Facilities**











### Site Plan

#### Bahceli, Kyrenia East, North Cyprus



### **Project Location**

This project is located in **Bahceli** 



| Esentepe Village     | 2 mins  |
|----------------------|---------|
| Supermarket          | 2 mins  |
| Pharmacy             | 2 mins  |
| Bars and Clubs       | 3 mins  |
| Korineum Golf Course | 10 mins |

| Acapulco Spa Resort  | 20 mins |
|----------------------|---------|
| Suat Gunsel Hospital | 20 mins |
| Kyrenia Town Centre  | 30 mins |
| Ercan Airport        | 60 mins |
| Larnaca Airport      | 70 mins |



#### **About the Project**

White Cliff Homes is set on a beautiful seafront location in Bahceli, North Cyprus. This development is made up of garden studios, one-bedroom penthouse apartments and three-bedroom bungalows. The three-bedroom bungalows each have their own garden, large rooftop terrace and op