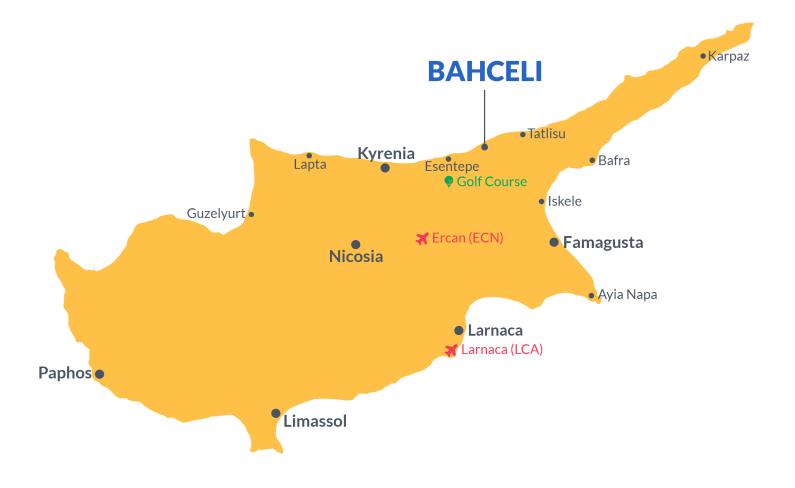

### **Project Location**

This project is located in **Bahceli** 

| Esentepe Village     | 2 mins  |
|----------------------|---------|
| Supermarket          | 2 mins  |
| Pharmacy             | 2 mins  |
| Bars and Clubs       | 3 mins  |
| Korineum Golf Course | 10 mins |

| Acapulco Spa Resort  | 20 mins |
|----------------------|---------|
| Suat Gunsel Hospital | 20 mins |
| Kyrenia Town Centre  | 30 mins |
| Ercan Airport        | 60 mins |
| Larnaca Airport      | 70 mins |