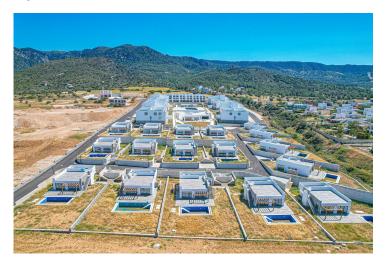

#### **About the Project**

White Cliff Homes is set on a beautiful seafront location in Bahceli, North Cyprus. This development is made up of garden studios, one-bedroom penthouse apartments and three-bedroom bungalows. The three-bedroom bungalows each have their own garden, large rooftop terrace and optional private swimming pool.

We have adopted a terraced-based design on the land to ensure that homeowners are able to enjoy unobstructed views of the Mediterranean Sea.

The project sits just 7 minutes away from a maintained beach accessed via the old coastal road. This is a unique property investment opportunity in Northern Cyprus with its amazing location.