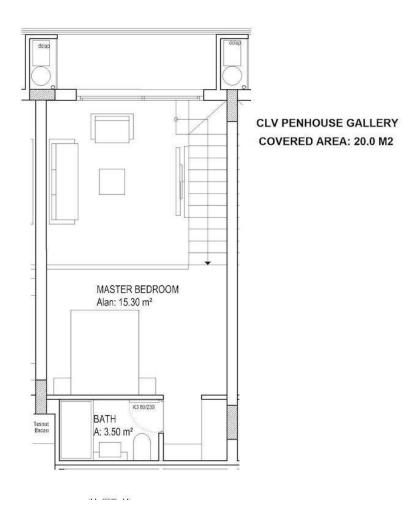

**Floor Plan** 

### **Payment Plan For This Property Type**

**Property Info** 

| Туре                 | No                  |
|----------------------|---------------------|
| 1 Bedroom Penthouse  | P20                 |
| Block                | Floor               |
| D                    | 1                   |
| Interior             | Balcony Terrace     |
| 57.00 m <sup>2</sup> | 6.00 m <sup>2</sup> |
| Rooftop              | Total Living Space  |
| 30.00 m <sup>2</sup> | 93.00 m²            |