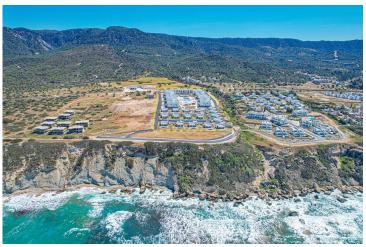

#### **About the Project**

White Cliff Homes is set on a beautiful seafront location in Bahceli, North Cyprus. This development is made up of garden studios, one-bedroom penthouse apartments and three-bedroom bungalows. The three-bedroom bungalows each have their own garden, large rooftop terrace and optional private swimming pool.

We have adopted a terraced-based design on the land to ensure that homeowners are able to enjoy unobstructed views of the Mediterranean Sea.

The project sits just 7 minutes away from a maintained beach accessed via the old coastal road. This is a unique property investment opportunity in Northern Cyprus with its amazing location.