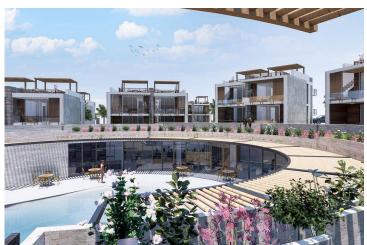

Bahceli, Kyrenia East, North Cyprus

Property Ref: 231

- A new living complex suitable for everyone with an individual villa with pool, semi-detached villas with pool option and apartments with shared pool.
- Communal areas; Gym & Sports field, Communal open and closed pool, SPA & Wellness center.
- Expected capital appreciation 30% in 2 years.
- Close to all necessities, including supermarkets and pharmacies
- Designed with modern architecture

£305,000







2 Bedrooms



2 Bathrooms



84 Months Instalments



Completion



**Exterior Images** 













**Interior Images** 













**Floor Plan** 



## **Facilities**























### Site Plan

#### Bahceli, Kyrenia East, North Cyprus



## **Project Location**

This beautiful project is located in **Bahceli** in North Cyprus.



| Pharmacy                | 2 mins |
|-------------------------|--------|
| Supermarket             | 2 mins |
| Beach Club              | 2 mins |
| Eagle's Nest Restaurant | 5 mins |
| Cafes and Restaurants   | 5 mins |
|                         |        |

| Korineum Golf Course     | 8 mins  |
|--------------------------|---------|
| 5 Star Hotels and Casino | 10 mins |
| Kyrenia Town Centre      | 30 mins |
| Ercan Airport            | 35 mins |
| Larnaca Airport          | 65 mins |



### **About the Project**

Sunsets over the Medi