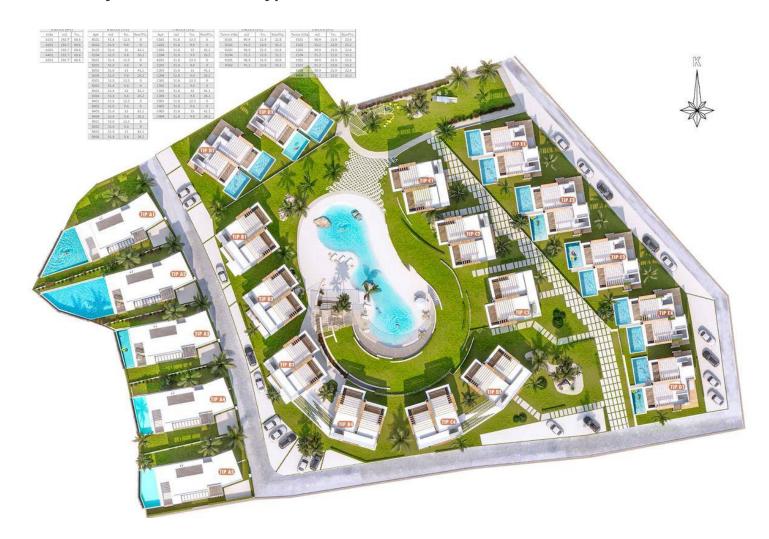

### Site Plan

Bahceli, Kyrenia East, North Cyprus

Property Ref: 231

- A new living complex suitable for everyone with an individual villa with pool, semi-detached villas with pool option and apartments with shared pool.
- Communal areas; Gym & Sports field, Communal open and closed pool, SPA & Wellness center.
- Expected capital appreciation 30% in 2 years.
- Close to all necessities, including supermarkets and pharmacies
- Designed with modern architecture