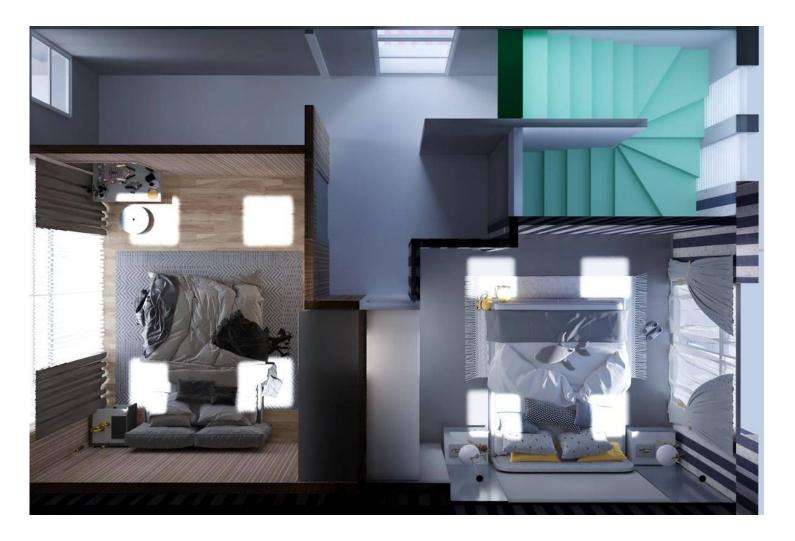

# **Payment Plan For This Property Type**

**Property Info** 

| Туре                             | No                    |
|----------------------------------|-----------------------|
| 2 Bedroom Semi-detached<br>Villa | 201                   |
| Block                            | Floor                 |
| E                                | 0                     |
| Interior                         | Balcony Terrace       |
| 93.00 m <sup>2</sup>             | 24.00 m <sup>2</sup>  |
| Rooftop                          | Total Living Space    |
| 24.00 m <sup>2</sup>             | 141.00 m <sup>2</sup> |
| Plot                             | Private Pool          |
| 175.00 m²                        | 25.00 m <sup>2</sup>  |
|                                  |                       |