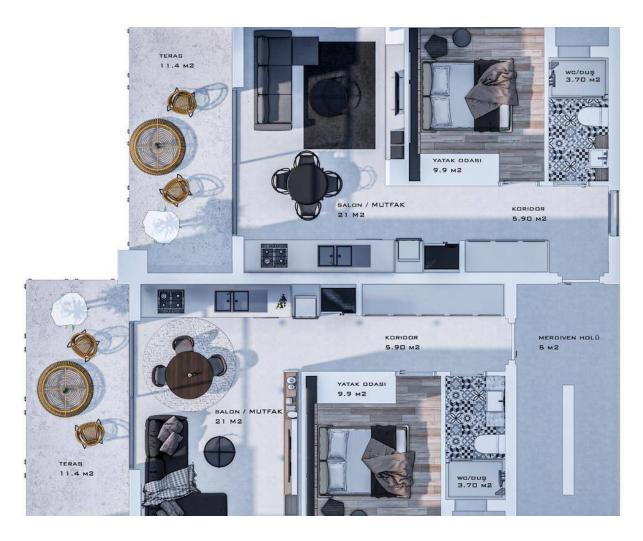

65 m² to 104 m²

1 Bathroom

84 Months Instalments

June 2025 Completion

**Exterior Images** 

**Interior Images** 

**Floor Plan** 