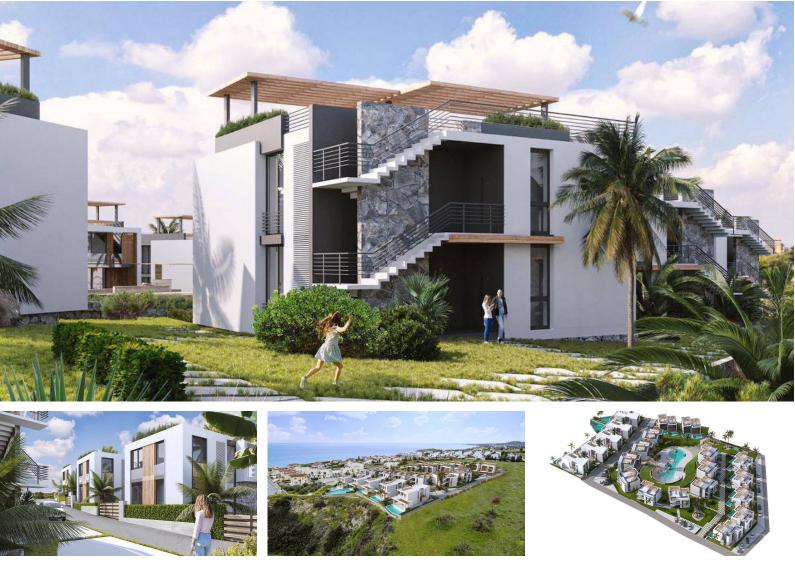

Bahceli, Kyrenia East, North Cyprus

- Property Ref: 232
- A new living complex suitable for everyone with an individual villa with pool, semi-detached villas with pool option and apartments with shared pool.
- Communal areas; Gym & Sports field, Communal open and closed pool, SPA & Wellness center.
- Expected capital appreciation 30% in 2 years.
- Close to all necessities, including supermarkets and pharmacies
- Designed with modern architecture

## **About the Project**

Sunsets over the Mediterranean Sea!

Welcome home to Sunset Bay where your dream lifestyle awaits. Nestled on a secret beach on the edge of the Mediterranean in Bahceli, Northern Cyprus this deluxe living complex is sure to impress! With luxurious four-bedroom villas, two-bedroom semi-detached villas and one-bed apartments serviced by private or shared swimming pools you're spoilt for choice.

Beautifully appointed these modern architecturally stunning homes make the perfect permanent, holiday or investment property in an enviable location close to Bahceli Marina, the Korineum Golf Course in Esentepe and surrounded by pristine nature reserves.

The internationally acclaimed homes feature sleek contemporary interior design with warm neutral styling, each with cleverly designed layouts, quality appliances and inviting views over sparkling pools, landscaped gardens and stunning natural views. You'll love the light-filled spaces and living areas that flow out to white terraces where you can relax and exhale!

Live a village lifestyle in a multicultural community with residents' facilities including a full gym and sports field, indoor and outdoor pools, a day spa and a wellness center.

Steeped in ancient history and you can explore the old towns of Cyprus with a fantastic climate with 300 days of sunshine. Enjoy magnificent beaches and explore the miles of unspoilt coastline and then come home to your own slice of heaven.