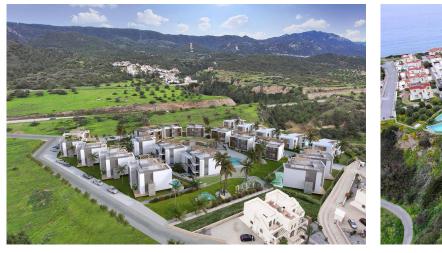

# **Project Location**

This beautiful project is located in **Bahceli** in North Cyprus.

| Pharmacy                | 2 mins | Korineum Golf Course     | 8 mins  |
|-------------------------|--------|--------------------------|---------|
| Supermarket             | 2 mins | 5 Star Hotels and Casino | 10 mins |
| Beach Club              | 2 mins | Kyrenia Town Centre      | 30 mins |
| Eagle's Nest Restaurant | 5 mins | Ercan Airport            | 35 mins |
| Cafes and Restaurants   | 5 mins | Larnaca Airport          | 65 mins |

## **About the Project**

Sunsets over the Mediterranean Sea!

Welcome home to Sunset Bay where your dream lifestyle awaits. Nestled on a secret beach on the edge of the Mediterranean in Bahceli, Northern Cyprus this deluxe living complex is sure to impress! With luxurious four-bedroom villas, two-bedroom semi-detached villas and one-bed apartments serviced by private or shared swimming pools you're spoilt for choice.

Beautifully appointed these modern architecturally stunning homes make the perfect permanent, holiday or investment property in an enviable location close to Bahceli Marina, the Korineum Golf Course in Esentepe and surrounded by pristine nature reserves.