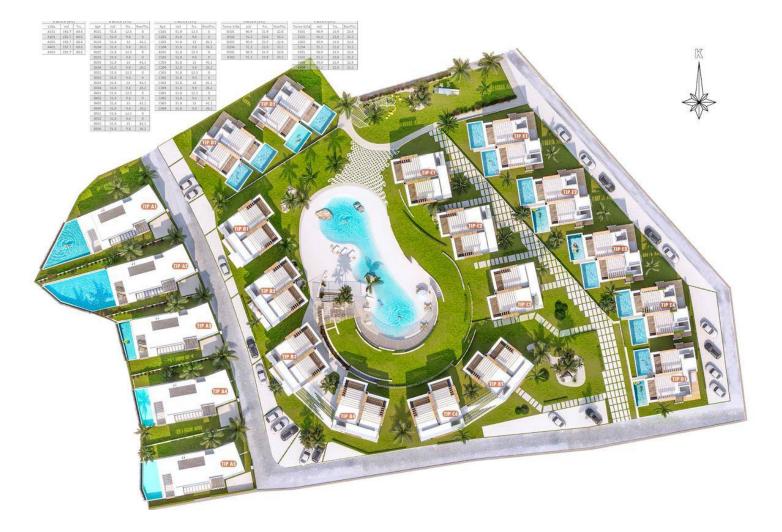

Bahceli, Kyrenia East, North Cyprus

- Property Ref: 232
- A new living complex suitable for everyone with an individual villa with pool, semi-detached villas with pool option and apartments with shared pool.
- Communal areas; Gym & Sports field, Communal open and closed pool, SPA & Wellness center.
- Expected capital appreciation 30% in 2 years.
- Close to all necessities, including supermarkets and pharmacies
- Designed with modern architecture







65 m² to 104 m²





1 Bathroom

84 Months Instalments



June 2025 Completion



**Exterior Images** 















**Interior Images** 















**Floor Plan** 





# Facilities





### Site Plan

#### Bahceli, Kyrenia East, North Cyprus





# **Project Location**

This beautiful project is located in **Bahceli** in North Cyprus.



| Pharmacy                | 2 mins | Korineum Golf Course     | 8 mins  |
|-------------------------|--------|--------------------------|---------|
| Supermarket             | 2 mins | 5 Star Hotels and Casino | 10 mins |
| Beach Club              | 2 mins | Kyrenia Town Centre      | 30 mins |
| Eagle's Nest Restaurant | 5 mins | Ercan Airport            | 35 mins |
| Cafes and Restaurants   | 5 mins | Larnaca Airport          | 65 mins |



## **About the Project**

Sunsets over the Mediterranean Sea!

Welcome home to Sunset Bay where your dream lifestyle awaits. Nestled on a secret beach on the edge of the Mediterranean in Bahceli, Northern Cyprus this deluxe living complex is sure to impres