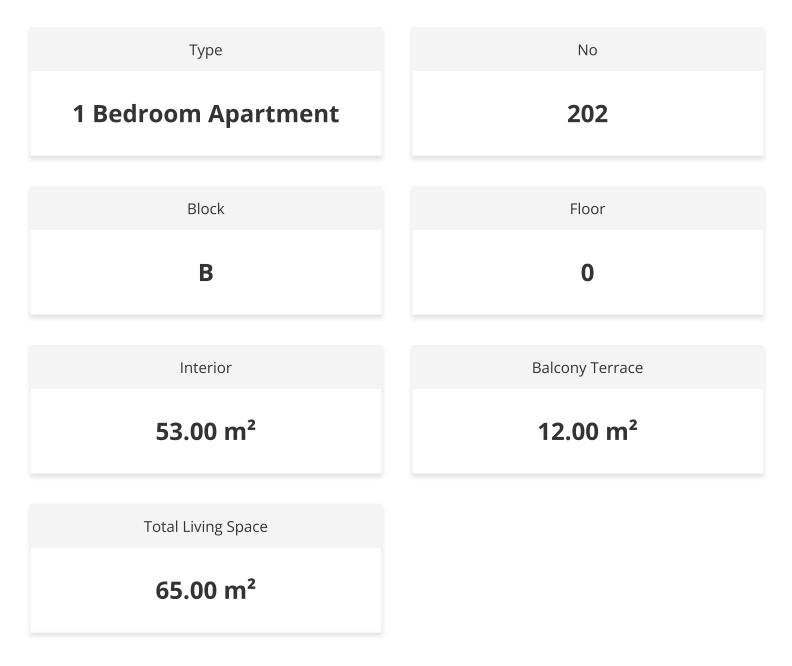

caped gardens and stunning natural views. You'll love the light-filled spaces and living areas that flow out to white terraces where you can relax and exhale!

Live a village lifestyle in a multicultural community with residents' facilities including a full gym and sports field, indoor and outdoor pools, a day spa and a wellness center.

Steeped in ancient history and you can explore the old towns of Cyprus with a fantastic climate with 300 days of sunshine. Enjoy magnificent beaches and explore the miles of unspoilt coastline and then come home to your own slice of heaven.

This luxurious homes are available for inspection now. Don't delay make an enquiry today!



**Construction Status** 

#### April 2025



March 2025





## **Payment Plan For This Property Type**

**Property Info** 





# **Payment Plan For This Property Type**

Payment Plan

| Current Date<br>May 2025 | Start Date<br>March 2022 | Delivery Date<br><b>June 2025</b> | Price<br><b>£199,</b> 9 | Initial Paym<br>900 £119,940 |      |
|--------------------------|--------------------------|-----------------------------------|-------------------------|------------------------------|------|
| <b>40%</b> Payment plan  | remaining after          | delivery                          |                         |                              |      |
| June 2025                | £952                     | October 2027                      | £952                    | February 2030                | £952 |
| July 2025                | £952                     | November 2027                     | £952