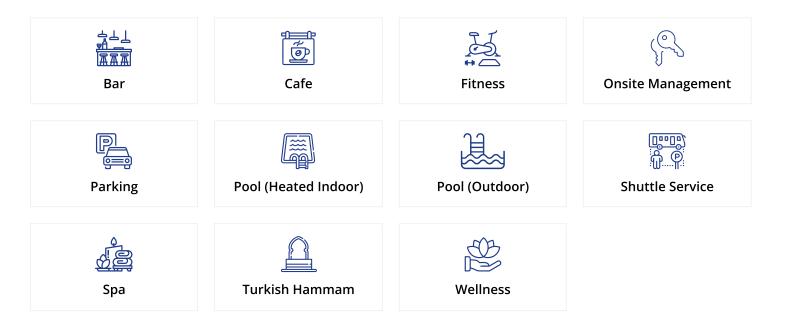

# Facilities

Live a village lifestyle in a multicultural community with residents' facilities including a full gym and sports field, indoor and outdoor pools, a day spa and a wellness center.

Steeped in ancient history and you can explore the old towns of Cyprus with a fantastic climate with 300 days of sunshine. Enjoy magnificent beaches and explore the miles of unspoilt coastline and then come home to your own slice of heaven.