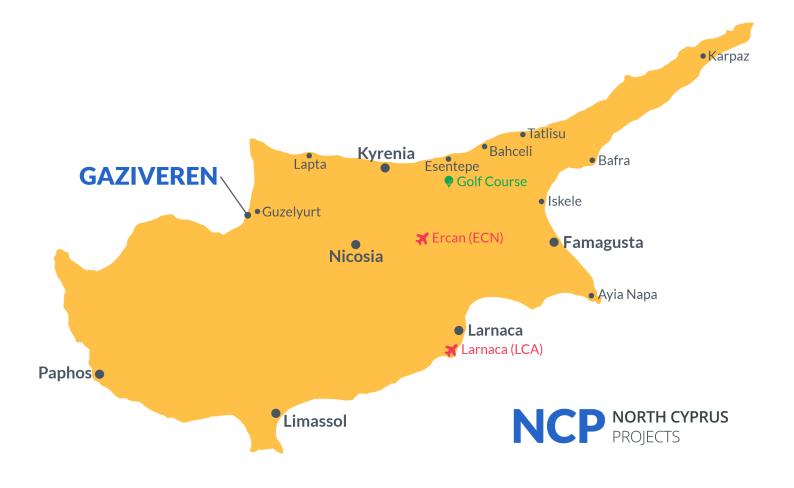

#### **Project Location**

This unique project is located on the beachfront of **Gaziveren**, in North Cyprus

| Beach Club                   | 1 min   |
|------------------------------|---------|
| New Modern Hospital          | 3 mins  |
| Supermarket                  | 6 mins  |
| Pharmacy                     | 6 mins  |
| European University of Lefke | 13 mins |

Ercan Airport 50 mins