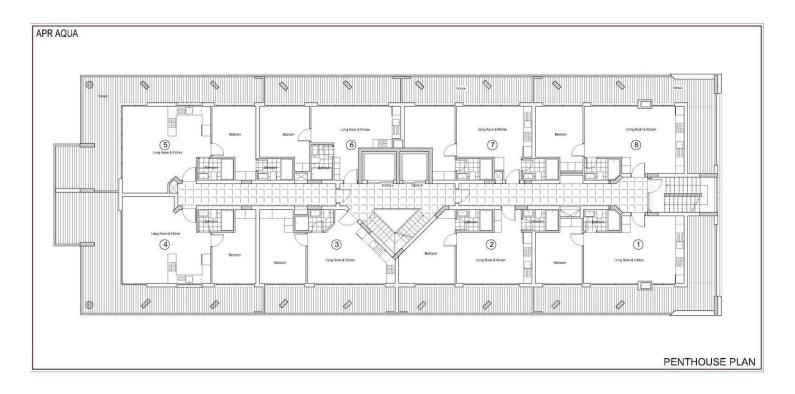

£76,500

Studio

1 Bathroom

34 Months Instalments

September 2027 -March 2028 Completion

**Exterior Images** 

**Interior Images** 

**Floor Plan** 

### **Payment Plan For This Property Type**

**Property Info** 

| Туре                 | No                  |
|----------------------|---------------------|
| Studio Apartment     | 9                   |
| Block                | Floor               |
| A                    | 3                   |
| Interior             | Balcony Terrace     |
| 29.00 m <sup>2</sup> | 5.00 m <sup>2</sup> |
| Total Living Space   |                     |
| 34.00 m <sup>2</sup> |                     |