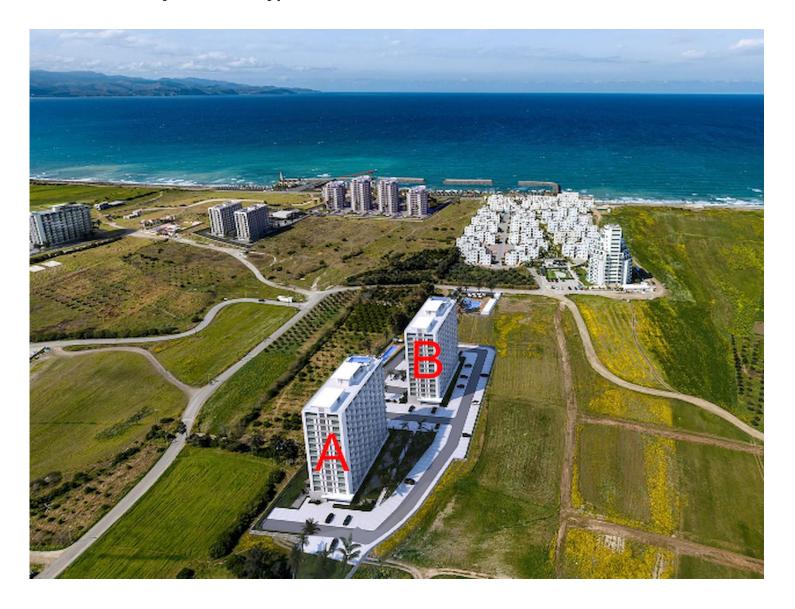

Gaziveren, Guzelyurt, North Cyprus

- Property Ref: 235
- Located in the west coast of Cyprus, among acres of citrus trees, organic farms with a mountainous backdrop of the Troodos Mountains
- Exclusive projects with only two blocks. Will have access to the beach.
- Close to all necessities, including supermarkets and pharmacies
- Rental management option available
- Fantastic opportunity for first time investors

#### Site Plan

Gaziveren, Guzelyurt, North Cyprus

### **Payment Plan For This Property Type**

**Property Info** 

| Туре                 | No                  |
|----------------------|---------------------|
| Studio Apartment     | 9                   |
| Block                | Floor               |
| A                    | 3                   |
| Interior             | Balcony Terrace     |
| 29.00 m <sup>2</sup> | 5.00 m <sup>2</sup> |
| Total Living Space   |                     |
| 34.00 m <sup>2</sup> |                     |