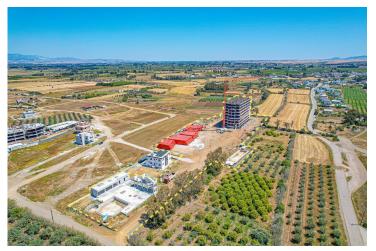

Gaziveren, Guzelyurt, North Cyprus

- Property Ref: 236
- Located in the west coast of Cyprus, among acres of citrus trees, organic farms with a mountainous backdrop of the Troodos Mountains.
- Exclusive projects with only two blocks. Will have access to the beach.
- Close to all necessities, including supermarkets and pharmacies.
- Rental management option available.
- Fantastic opportunity for first time investors.

#### **About the Project**

Situated in the lush green region of Gaziveren, residents will have everything they could possibly desire. Top-of-the-range modern homes will provide the perfect balance of contemporary design and luxury, along with the most stunning views of Morphou Bay's beautiful coastline. Wake up each and every day to the sounds of the ocean lapping the shore, and admire the spectacular vistas that stretch beyond your windows.