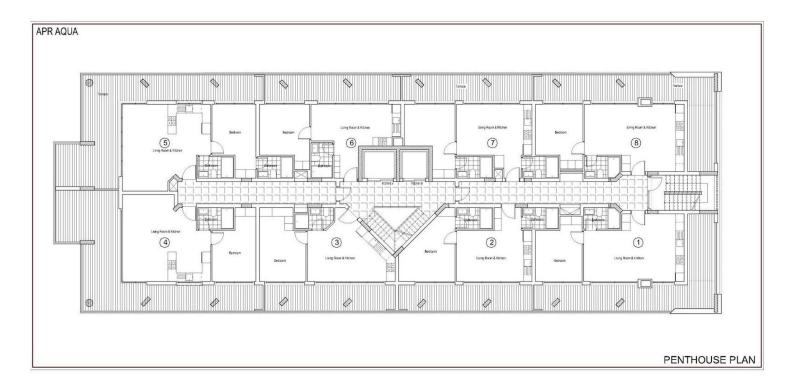

Gaziveren, Guzelyurt, North Cyprus

- Property Ref: 236
- Located in the west coast of Cyprus, among acres of citrus trees, organic farms with a mountainous backdrop of the Troodos Mountains.
- Exclusive projects with only two blocks. Will have access to the beach.
- Close to all necessities, including supermarkets and pharmacies.
- Rental management option available.
- Fantastic opportunity for first time investors.

£95,128





55 m<sup>2</sup> to 78 m<sup>2</sup>

1 Bedroom





1 Bathroom

34 Months Instalments



September 2027 -March 2028 Completion



**Exterior Images** 











**Interior Images** 













Floor Plan



#### **Facilities**





















### Site Plan

Gaziveren, Guzelyurt, North Cyprus



### **Project Location**

This unique project is located on the beachfront of **Gaziveren**, in North Cyprus



| Beach Club                   | 1 min   |
|------------------------------|---------|
| New Modern Hospital          | 3 mins  |
| Supermarket                  | 6 mins  |
| Pharmacy                     | 6 mins  |
| European University of Lefke | 13 mins |

Ercan Airport 50 mins



#### **About the Project**

Situated in the lush green region of Gaziveren, residents will have everything they could possibly desire. Top-of-the-range modern homes will provide the perfect balance of contemporary design and luxury, along with the most stunning views of Morphou Bay's beautiful coastline. Wa