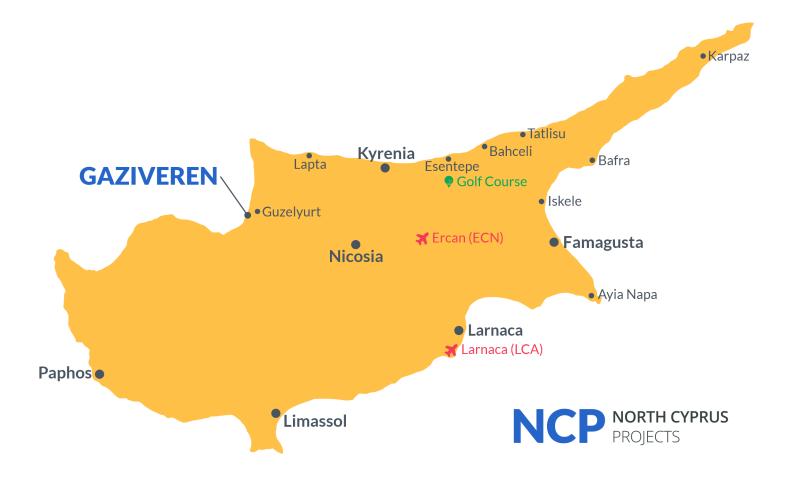

### **Project Location**

This unique project is located on the beachfront of **Gaziveren**, in North Cyprus

| Beach Club                   | 1 min   |
|------------------------------|---------|
| New Modern Hospital          | 3 mins  |
| Supermarket                  | 6 mins  |
| Pharmacy                     | 6 mins  |
| European University of Lefke | 13 mins |

Ercan Airport 50 mins