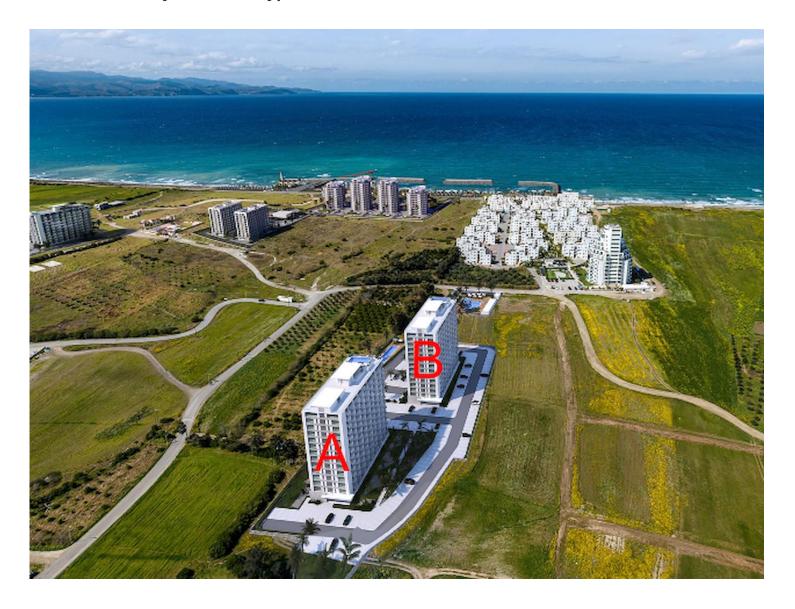

Gaziveren, Guzelyurt, North Cyprus

- Property Ref: 236
- Located in the west coast of Cyprus, among acres of citrus trees, organic farms with a mountainous backdrop of the Troodos Mountains.
- Exclusive projects with only two blocks. Will have access to the beach.
- Close to all necessities, including supermarkets and pharmacies.
- Rental management option available.
- Fantastic opportunity for first time investors.

£95,128





55 m<sup>2</sup> to 78 m<sup>2</sup>

1 Bedroom





1 Bathroom

34 Months Instalments



September 2027 -March 2028 Completion



**Exterior Images** 











**Interior Images** 













Floor Plan



#### **Facilities**





















### Site Plan

Gaziveren, Guzelyurt, North Cyprus



### **Project Location**

This unique project is located on the beachfront of **Gaziveren**, in North Cyprus



| Beach Club                   | 1 min   |
|------------------------------|---------|
| New Modern Hospital          | 3 mins  |
| Supermarket                  | 6 mins  |
| Pharmacy                     | 6 mins  |
| European University of Lefke | 13 mins |

Ercan Airport 50 mins



#### **About the Project**

Situated in the lush green region of Gaziveren, residents will have everything they could possibly desire. Top-of-the-range modern homes will provide the perfect balance of contemporary design and luxury, along with the most stunning views of Morphou Bay's beautiful coastline. Wake up each and every day to the sounds of the ocean lapping the shore, and admire the spectacu