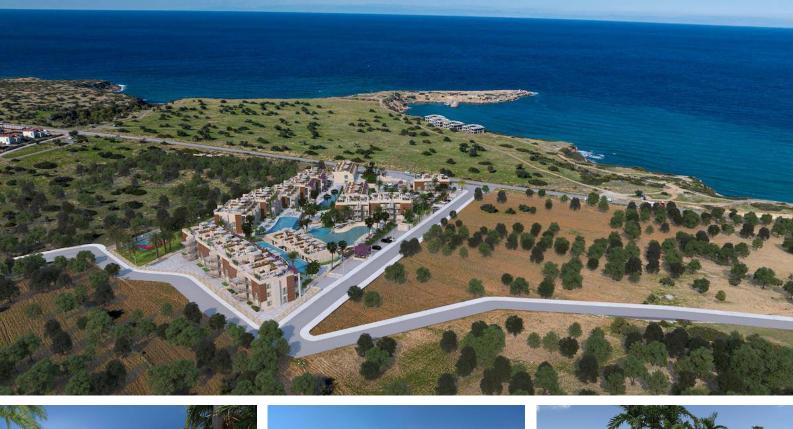

## Site Plan

Esentepe, Kyrenia East, North Cyprus

## **Project Location**

This beautiful project is located in **Esentepe** town, in North Cyprus

| Supermarket          | 1 min  | Hiking Trails           | 8 mins  |
|----------------------|--------|-------------------------|---------|
| Esentepe Beach Club  | 2 mins | Eagle's Nest Restaurant | 10 mins |
| Pharmacy             | 3 mins | 5 Star Hotel and Casino | 12 mins |
| Alagadi Turtle Beach | 5 mins | Ercan Airport           | 60 mins |
| Korineum Golf Course | 6 mins | Larnaca Airport         | 65 mins |