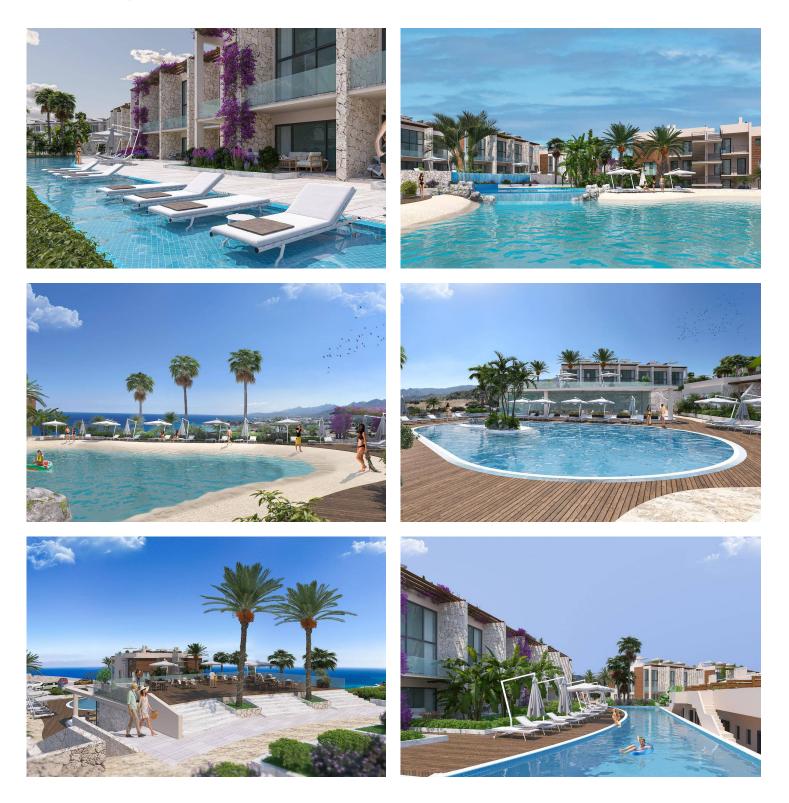

# Facilities

Indulge in the abundant amenities on offer for residents at Ultramarine, including a spa, sauna, gymnasium, private yoga room, expansive, sparkling indoor and outdoor pools, restaurants, cafes, entertainment, and so much more.