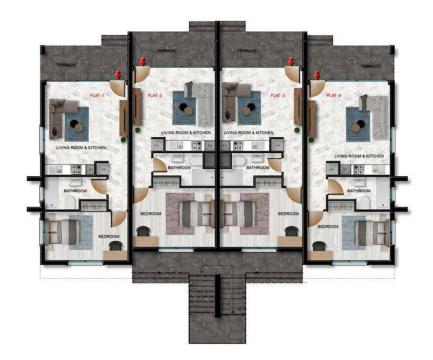

#### Esentepe, Kyrenia East, North Cyprus

- Property Ref: 241
- A brand new project housing 118 apartments, ranging from Studios, One Bedroom and Two Bedroom Penthouses
- A large communal area, including many facilities such as spa, gym, swimming pool and much more
- Located conveniently a few minutes away from the best beaches and the famous Korineum Golf Course
- Close to all necessities, including supermarkets and pharmacies
- Surrounded by historical places and natural beauties.

# Starting from **£148,000**





60 m²

1 Bedroom





1 Bathroom

June 2025 Completion



**Exterior Images** 





Interior Images





#### **Floor Plan**

A BLOCK



GROUND FLOOR PLAN



# Facilities





## Site Plan

Esentepe, Kyrenia East, North Cyprus





## **Project Location**

This beautiful project is located in **Esentepe** town, in North Cyprus



| Supermarket          | 1 min  | Hiking Trails           | 8 mins  |
|----------------------|--------|-------------------------|---------|
| Esentepe Beach Club  | 2 mins | Eagle's Nest Restaurant | 10 mins |
| Pharmacy             | 3 mins | 5 Star Hotel and Casino | 12 mins |
| Alagadi Turtle Beach | 5 mins | Ercan Airport           | 60 mins |
| Korineum Golf Course | 6 mins | Larnaca Airport         | 65 mins |



## **About the Project**

Immerse yourself in a breathtaking new project development located close to the ocean, offering beautiful sea and mountain views. Comprising architectural