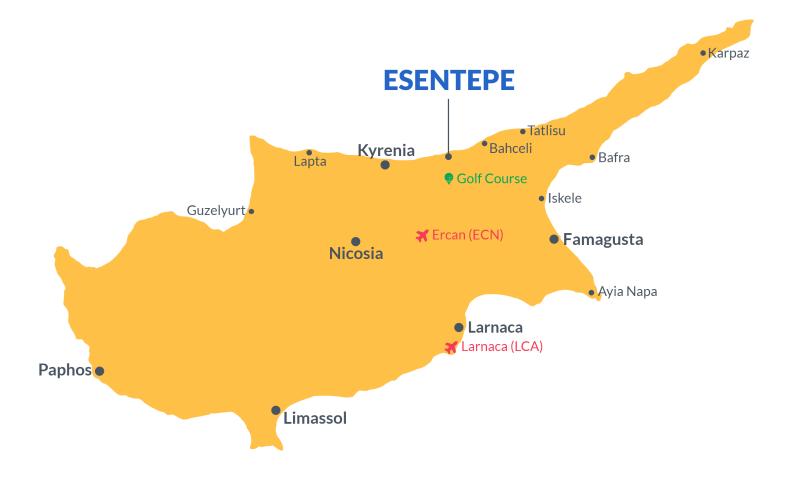

## **Project Location**

This beautiful project is located in **Esentepe** town, in North Cyprus

| Supermarket          | 1 min  | Hiking Trails           | 8 mins  |
|----------------------|--------|-------------------------|---------|
| Esentepe Beach Club  | 2 mins | Eagle's Nest Restaurant | 10 mins |
| Pharmacy             | 3 mins | 5 Star Hotel and Casino | 12 mins |
| Alagadi Turtle Beach | 5 mins | Ercan Airport           | 60 mins |
| Korineum Golf Course | 6 mins | Larnaca Airport         | 65 mins |