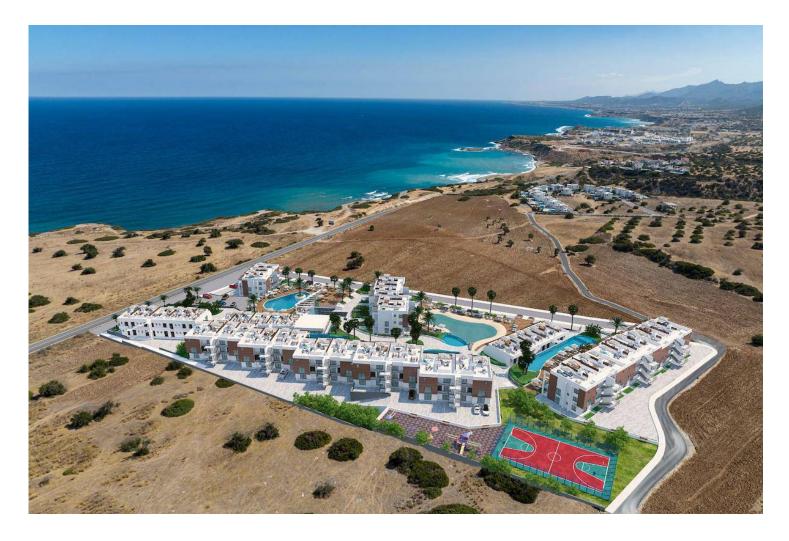

#### Esentepe, Kyrenia East, North Cyprus

- Property Ref: 241
- A brand new project housing 118 apartments, ranging from Studios, One Bedroom and Two Bedroom Penthouses
- A large communal area, including many facilities such as spa, gym, swimming pool and much more
- Located conveniently a few minutes away from the best beaches and the famous Korineum Golf Course
- Close to all necessities, including supermarkets and pharmacies
- Surrounded by historical places and natural beauties.

# Starting from **£148,000**





60 m²

1 Bedroom





1 Bathroom

June 2025 Completion



**Exterior Images** 





Interior Images





#### **Floor Plan**

A BLOCK



GROUND FLOOR PLAN



# Facilities





## Site Plan

Esentepe, Kyrenia East, North Cyprus





## **Project Location**

This beautiful project is located in **Esentepe** town, in North Cyprus



| Supermarket          | 1 min  | Hiking Trails           | 8 mins  |
|----------------------|--------|-------------------------|---------|
| Esentepe Beach Club  | 2 mins | Eagle's Nest Restaurant | 10 mins |
| Pharmacy             | 3 mins | 5 Star Hotel and Casino | 12 mins |
| Alagadi Turtle Beach | 5 mins | Ercan Airport           | 60 mins |
| Korineum Golf Course | 6 mins | Larnaca Airport         | 65 mins |



## **About the Project**

Immerse yourself in a breathtaking new project development located close to the ocean, offering beautiful sea and mountain views. Comprising architecturally designed properties ideal for an investment, a holiday home, or simply relocating to parad