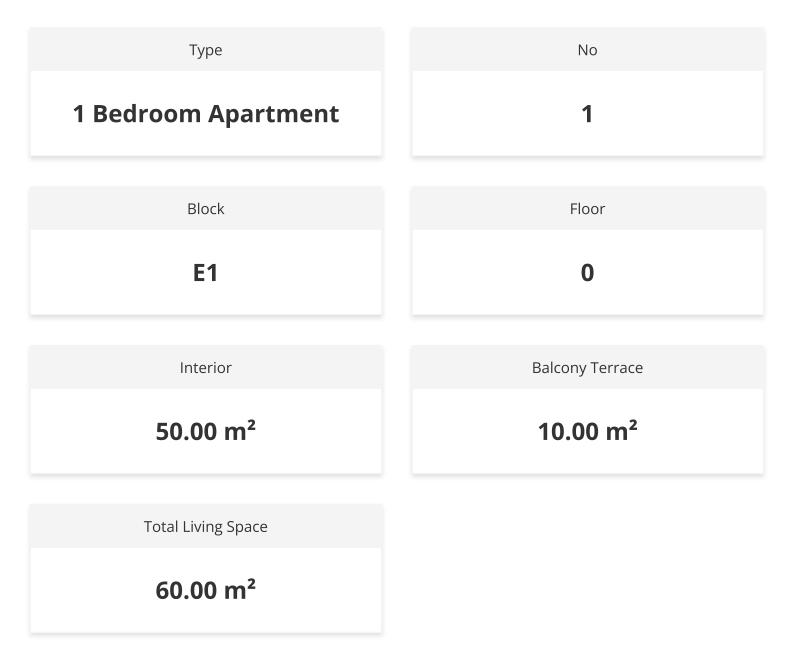

the Mediterranean, Kyrenia is also the most developed tourism capital of North Cyprus.

The Esentepe Coast is North Cyprus's favourite spot to buy a dream home or invest in a property for the holidays. A true paradise for those seeking peaceful, resort-style living with easy access to pristine beaches and modern facilities.

This is an incredible opportunity to own a luxurious property in one of the most beautiful and soughtafter locations in North Cyprus. With stunning views, luxurious properties and fantastic facilities, this project offers a lifestyle you have only ever dreamed of.

Don't miss this amazing opportunity to call a slice of paradise your own.



**Construction Status** 

April 2025



**March 2025** 





## **Payment Plan For This Property Type**

#### **Property Info**





## **Payment Plan For This Property Type**

Payment Plan

| Current Date | Start Date | Delivery Date | Price    | Initial Payment Amount |
|--------------|------------|---------------|----------|------------------------|
| May 2025     | June 2023  | June 2025     | £148,000 | £148,000 100%          |