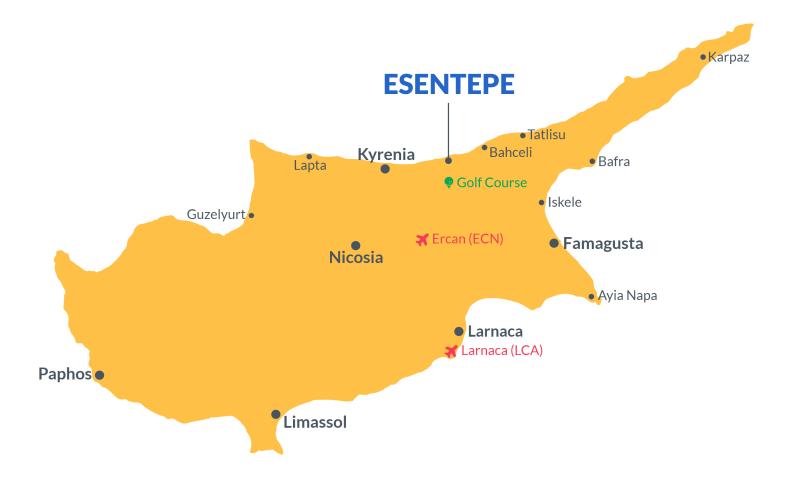

### **Project Location**

This beautiful project is located in **Esentepe** town, in North Cyprus

| Supermarket          | 1 min  |
|----------------------|--------|
| Esentepe Beach Club  | 2 mins |
| Pharmacy             | 3 mins |
| Alagadi Turtle Beach | 5 mins |
| Korineum Golf Course | 6 mins |

| Hiking Trails           | 8 mins  |
|-------------------------|---------|
| Eagle's Nest Restaurant | 10 mins |
| 5 Star Hotel and Casino | 12 mins |
| Ercan Airport           | 60 mins |
| Larnaca Airport         | 65 mins |