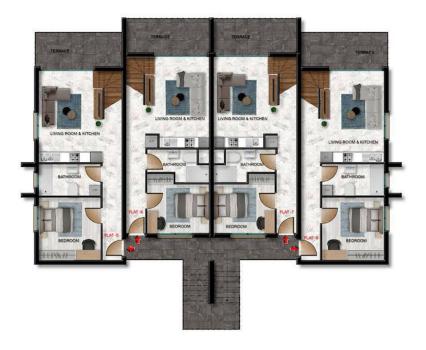

1ST FLOOR PLAN

### **Payment Plan For This Property Type**

**Property Info** 

| Туре                          | No                    |
|-------------------------------|-----------------------|
| 2 Bedroom Duplex<br>Apartment | 7                     |
| Block                         | Floor                 |
| A                             | 1                     |
| Interior                      | Balcony Terrace       |
| 75.00 m <sup>2</sup>          | 10.00 m <sup>2</sup>  |
| Rooftop                       | Total Living Space    |
| 50.00 m <sup>2</sup>          | 135.00 m <sup>2</sup> |