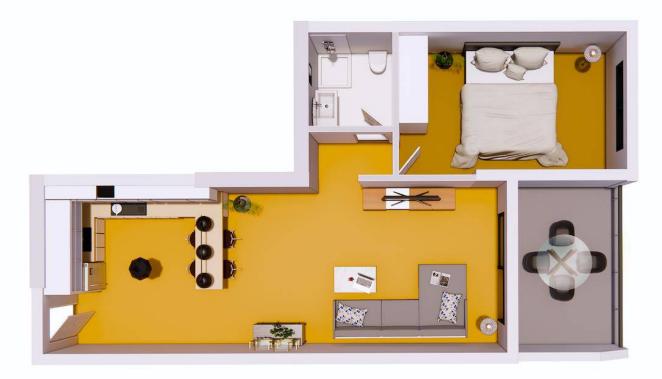

£111,000

1 Bedroom

1 Bathroom

45 Months Instalments

February 2024 -March 2027 Completion

**Exterior Images** 

**Interior Images** 

**Floor Plan** 

1+1

C1

With a pristine contemporary style, the apartments offer an effortless sense of ease and comfort with their soaring ceilings, gorgeous natural light and coastal colour palette. The elegant floorplan of each design provides endless space to stretch out and relax, with a fully-equipped kitchen, and a balcony perfect for enjoying morning coffee and evening wine, all while taking in the picturesque resort views.