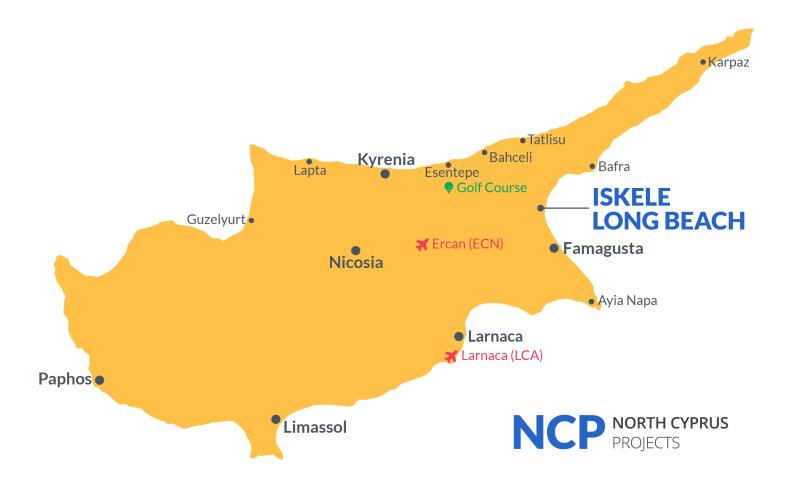

Long Beach, Iskele Long Beach, North Cyprus

- Property Ref: 245
- Only 5 minutes walk to the beach
- The tall towers have an unobstructed view of the Mediterranean sea
- The project will have many unit types to choose from including studio, one-bedroom, two-bedroom and three-bedroom options
- Close to all necessities, including supermarkets and pharmacies
- Our SPA will take you to a rejuvenating and healing journey

# **Project Location**

This project is located in **Iskele, Long Beach**, in North Cyprus.

| Bars and Clubs          | 1 min  | Long Beach Beach Club    | 5 mins  |
|-------------------------|--------|--------------------------|---------|
| Pharmacy                | 2 mins | Famagusta State Hospital | 12 mins |
| Cafes and Restaurants   | 2 mins | Salamis Ancient City     | 13 mins |
| Supermarket             | 3 mins | Ercan Airport            | 45 mins |
| 5 Star Hotel and Casino | 5 mins | Larnaca Airport          | 65 mins |