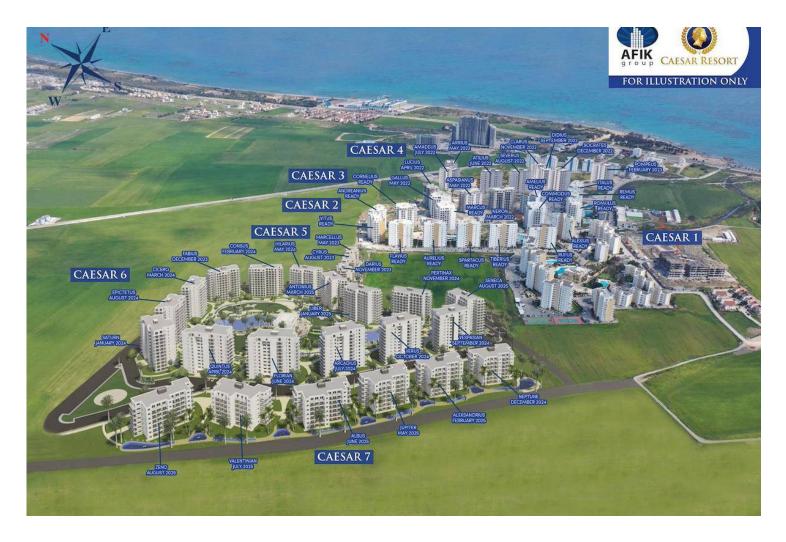

br>Car Rental | ۲۹۹۲ Central Generator<br>System (Communal<br>Areas) |
| Children's Playground | Concierge Service      | Cycling Paths         | िं हो<br>होड<br>Electric Car Charging                |
| Fitness               | Gardens (Landspaced)   | Gated Community       | Health Centre                                        |
| Laundry               | Lift                   | Market                | Meeting/Conference<br>Room                           |
| Mini Golf Course      | ်<br>Onsite Management | Parking               | <b>文正</b><br>一一<br>Pharmacy                          |
| Pool (Heated Indoor)  | Pool (Outdoor)         | Restaurant            | 家会<br>Running Paths                                  |



# Facilities





# Site Plan

Long Beach, Iskele Long Beach, North Cyprus





# **Project Location**

This project is located in **Iskele, Long Beach**, in North Cyprus.



| Bars and Clubs          | 1 min  | Long Beach Beach Club    | 5 mins  |
|-------------------------|--------|--------------------------|---------|
| Pharmacy                | 2 mins | Famagusta State Hospital | 12 mins |
| Cafes and Restaurants   | 2 mins | Salamis Ancient City     | 13 mins |
| Supermarket             | 3 mins | Ercan Airport            | 45 mins |
| 5 Star Hotel and Casino | 5 mins | Larnaca Airport          | 65 mins |



### **About the Project**

Indulge in the ultimate Mediterranean lifestyle with your own piece of paradise at this brand-new development, offering a range of studio, 1, 2 and 3-bedroom apartments with flawless presentation and exclusive amenities, locate