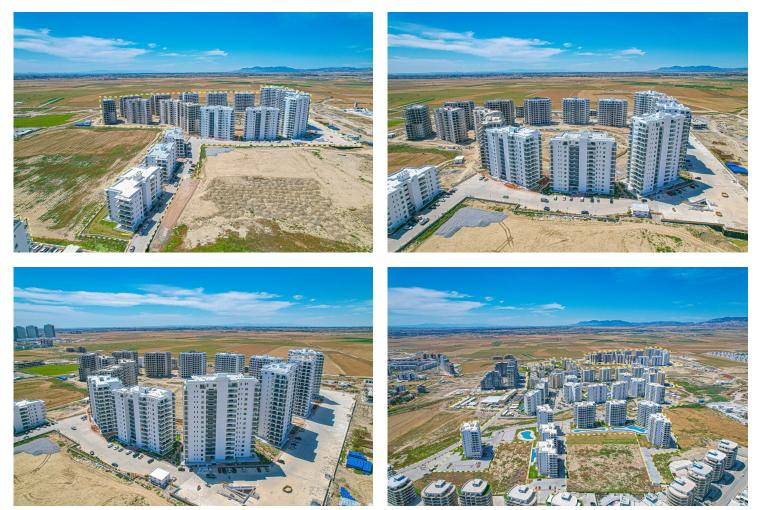

coming golf course. Multiple bars, cafes and restaurants provide premium dining experiences, and there are barbecue facilities ready for legendary grilling sessions.

Prioritise your health and wellness with the resort's deluxe spa facilities, and put in a rewarding workout at the fully-equipped gym and sports grounds, with class experiences, HYFIT training and martial arts, before retiring to the luxury hammam & sauna.

Located just 45 minutes from Ercan and Larnaca Airports, getting to your coastal home has never been easier. For a taste of local charm, you can take a stroll through the nearby scenic fishing village of Bogaz, wander around the marina, and dine at the restaurants – the perfect way to unwind and soak up the Mediterranean vibe.



**Construction Status** 

#### April 2025



March 2025





### **Payment Plan For This Property Type**

**Property Info** 





### **Payment Plan For This Property Type**

#### **Payment Plan**

| Current Date<br><b>May 2025</b> | Start Date<br>March 2025 | Delivery Dat<br>March 202 | Initial Payment Amo<br>00 £33,300 30% |
|---------------------------------|--------------------------|---------------------------|---------------------------------------|
| <b>30%</b> of the insta         | llment payment pla       | n                         |                                       |
| 1. Installment J                | une 2025                 | £1,586                    |                                       |
| 2. Installment Ju               | uly 2025                 | £1,586                    |