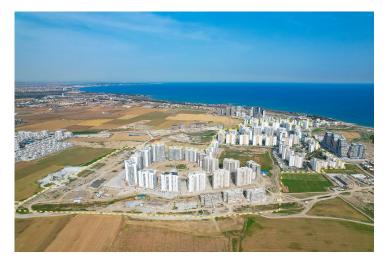

Long Beach, Iskele Long Beach, North Cyprus

- Property Ref: 245
- Only 5 minutes walk to the beach
- The tall towers have an unobstructed view of the Mediterranean sea
- The project will have many unit types to choose from including studio, one-bedroom, two-bedroom and three-bedroom options
- Close to all necessities, including supermarkets and pharmacies
- Our SPA will take you to a rejuvenating and healing journey

# Site Plan

Long Beach, Iskele Long Beach, North Cyprus

# **Project Location**

This project is located in **Iskele, Long Beach**, in North Cyprus.

| Bars and Clubs          | 1 min  | Long Beach Beach Club    | 5 mins  |
|-------------------------|--------|--------------------------|---------|
| Pharmacy                | 2 mins | Famagusta State Hospital | 12 mins |
| Cafes and Restaurants   | 2 mins | Salamis Ancient City     | 13 mins |
| Supermarket             | 3 mins | Ercan Airport            | 45 mins |
| 5 Star Hotel and Casino | 5 mins | Larnaca Airport          | 65 mins |

### **About the Project**

Indulge in the ultimate Mediterranean lifestyle with your own piece of paradise at this brand-new development, offering a range of studio, 1, 2 and 3-bedroom apartments with flawless presentation and exclusive amenities, located just 600 metres from stunning sandy beaches and crystal-clear waters.