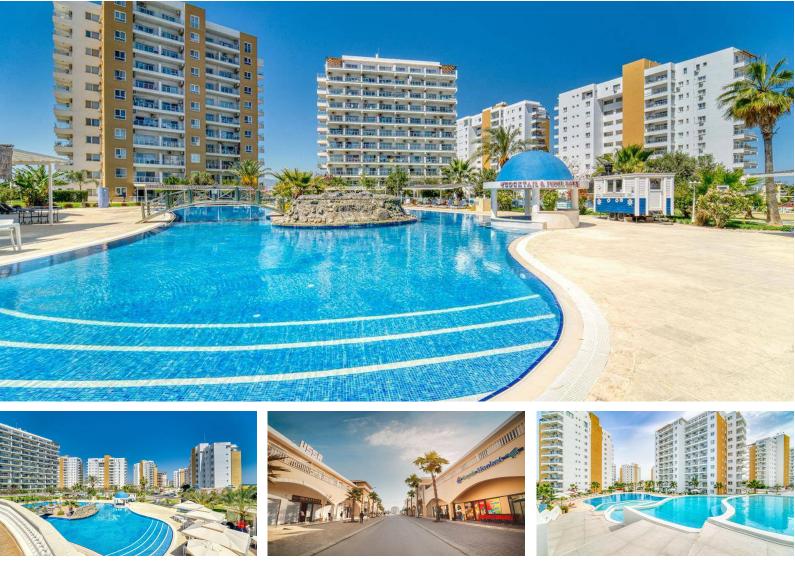

Long Beach, Iskele Long Beach, North Cyprus

- Property Ref: 245
- Only 5 minutes walk to the beach
- The tall towers have an unobstructed view of the Mediterranean sea
- The project will have many unit types to choose from including studio, one-bedroom, two-bedroom and three-bedroom options
- Close to all necessities, including supermarkets and pharmacies
- Our SPA will take you to a rejuvenating and healing journey

### **About the Project**

Indulge in the ultimate Mediterranean lifestyle with your own piece of paradise at this brand-new development, offering a range of studio, 1, 2 and 3-bedroom apartments with flawless presentation and exclusive amenities, located just 600 metres from stunning sandy beaches and crystal-clear waters.

The resort's amenities are absolutely unmatched, with beautifully landscaped grounds, multiple pools (including a heated indoor pool, tropical pool and aqua park), and an upcoming golf course. Multiple bars, cafes and restaurants provide premium dining experiences, and there are barbecue facilities ready for legendary grilling sessions.