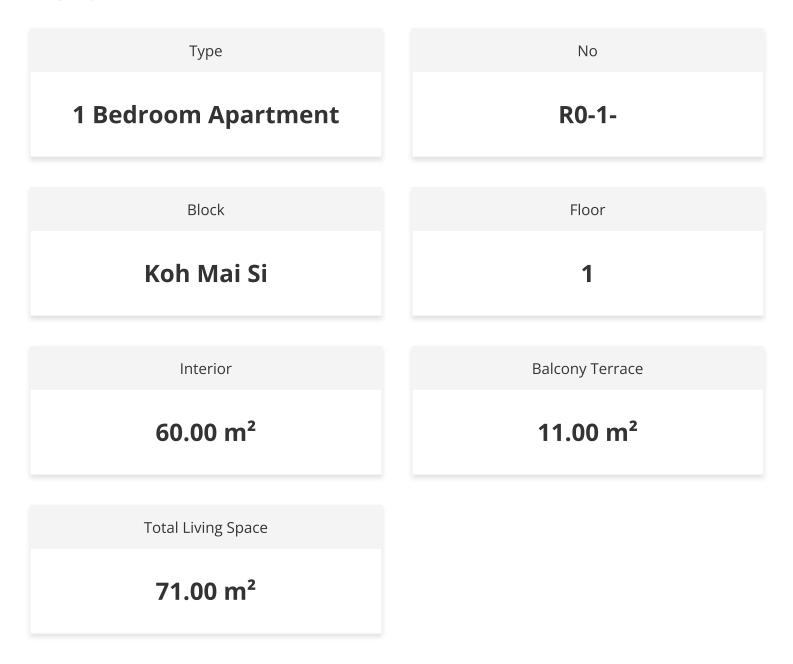

eriences, and there are barbecue facilities ready for legendary grilling sessions.

Prioritise your health and wellness with the resort's deluxe spa facilities, and put in a rewarding workout at the fully-equipped gym and sports grounds, with class experiences, HYFIT training and martial arts, before retiring to the luxury hammam & sauna.

Located just 45 minutes from Ercan and Larnaca Airports, getting to your coastal home has never been easier. For a taste of local charm, you can take a stroll through the nearby scenic fishing village of Bogaz, wander around the marina, and dine at the restaurants – the perfect way to unwind and soak up the Mediterranean vibe.



**Construction Status** 

#### April 2025



March 2025





### **Payment Plan For This Property Type**

**Property Info** 





### **Payment Plan For This Property Type**

#### **Payment Plan**

| Current Date<br><b>May 2025</b> | Start Date<br>March 2025 | Delivery Dat<br>March 202 | Initial Payment Amo<br>00 £33,300 30% |
|---------------------------------|--------------------------|---------------------------|---------------------------------------|
| <b>30%</b> of the insta         | llment payment pla       | n                         |                                       |
| 1. Installment J                | une 2025                 | £1,586                    |                                       |
| 2. Installment Ju               | uly 2025                 | £1,586                    |                                       |
| 3. Installment A                | ugust 2025               | £1,586