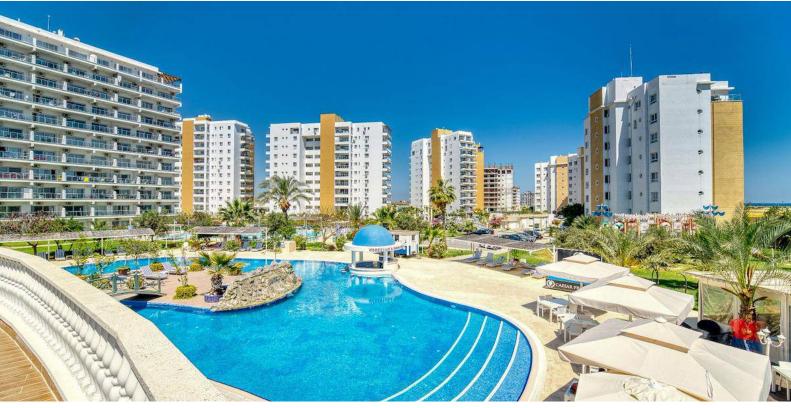

Long Beach, Iskele Long Beach, North Cyprus

- Property Ref: 248
- Only 5 minutes walk to the beach
- The tall towers have an unobstructed view of the Mediterranean sea
- The project will have many unit types to choose from including studio, one-bedroom, two-bedroom and three-bedroom options
- Close to all necessities, including supermarkets and pharmacies
- Our SPA will take you to a rejuvenating and healing journey

## **About the Project**

Indulge in the ultimate Mediterranean lifestyle with your own piece of paradise at this brand-new development, offering a range of studio, 1, 2 and 3-bedroom apartments with flawless presentation and exclusive amenities, located just 600 metres from stunning sandy beaches and crystal-clear waters.

The resort's amenities are absolutely unmatched, with beautifully landscaped grounds, multiple pools (including a heated indoor pool, tropical pool and aqua park), and an upcoming golf course. Multiple bars, cafes and restaurants provide premium dining experiences, and there are barbecue facilities ready for legendary grilling sessions.