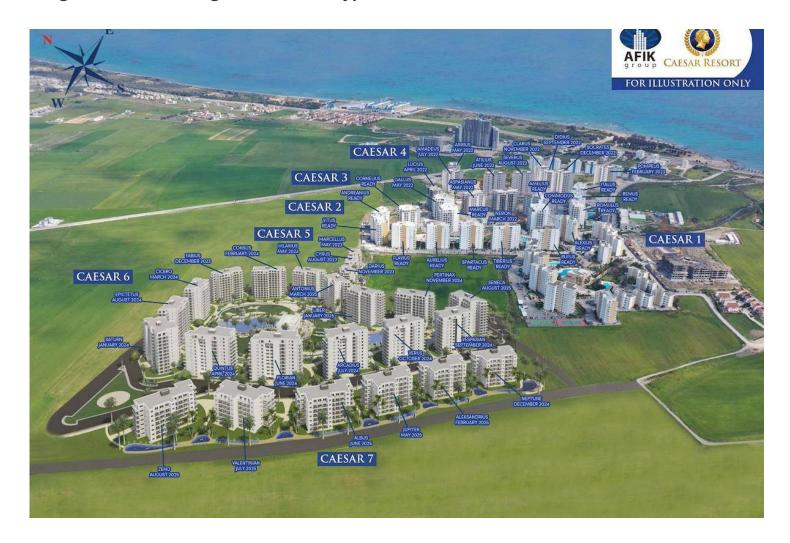

## Site Plan

Long Beach, Iskele Long Beach, North Cyprus

## **Project Location**

This project is located in **Iskele, Long Beach**, in North Cyprus.

| Bars and Clubs          | 1 min  |
|-------------------------|--------|
| Pharmacy                | 2 mins |
| Cafes and Restaurants   | 2 mins |
| Supermarket             | 3 mins |
| 5 Star Hotel and Casino | 5 mins |

| Long Beach Beach Club    | 5 mins  |
|--------------------------|---------|
| Famagusta State Hospital | 12 mins |
| Salamis Ancient City     | 13 mins |
| Ercan Airport            | 45 mins |
| Larnaca Airport          | 65 mins |