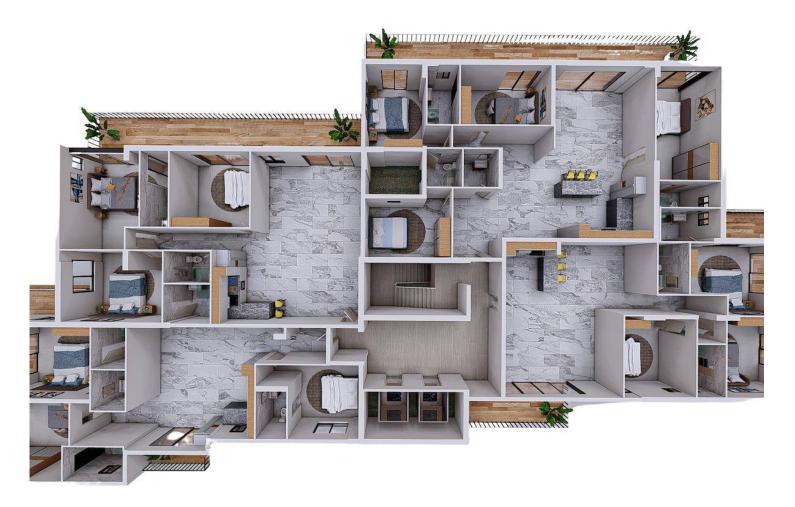

£495,000

4 Bedrooms

3 Bathrooms

45 Months Instalments

February 2024 -March 2027 Completion

**Exterior Images** 

**Interior Images** 

**Floor Plan** 

# **Payment Plan For This Property Type**

**Property Info** 

| Туре                | No                   |
|---------------------|----------------------|
| 4 Bedroom Apartment | R2-11-P-2            |
| Block               | Floor                |
| Seneca              | 11                   |
| Interior            | Balcony Terrace      |
| 198.00 m²           | 40.00 m <sup>2</sup> |
| Total Living Space  |                      |
| 238.00 m²           |                      |