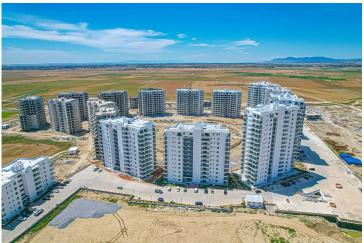

Long Beach, Iskele Long Beach, North Cyprus

- Property Ref: 248
- Only 5 minutes walk to the beach
- The tall towers have an unobstructed view of the Mediterranean sea
- The project will have many unit types to choose from including studio, one-bedroom, two-bedroom and three-bedroom options
- Close to all necessities, including supermarkets and pharmacies
- Our SPA will take you to a rejuvenating and healing journey

## **About the Project**

Indulge in the ultimate Mediterranean lifestyle with your own piece of paradise at this brand-new development, offering a range of studio, 1, 2 and 3-bedroom apartments with flawless presentation and exclusive amenities, located just 600 metres from stunning sandy beaches and crystal-clear waters.

The resort's amenities are absolutely unmatched, with beautifully landscaped grounds, multiple pools (including a heated indoor pool, tropical pool and aqua park), and an upcoming golf course. Multiple bars, cafes and restaurants provide premium dining experiences, and there are barbecue facilities ready for legendary grilling sessions.