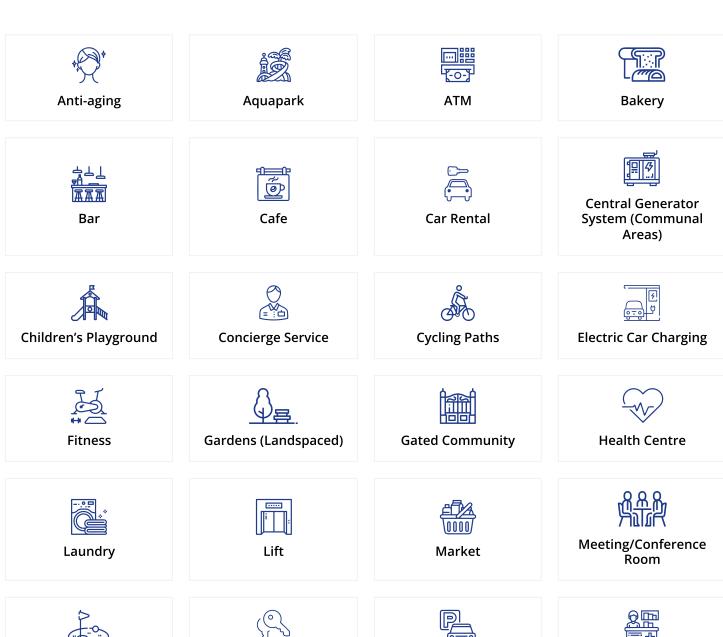

### **Facilities**

**Parking** 

## **Facilities**

The resort's amenities are absolutely unmatched, with beautifully landscaped grounds, multiple pools (including a heated indoor pool, tropical pool and aqua park), and an upcoming golf course. Multiple bars, cafes and restaurants provide premium dining experiences, and there are barbecue facilities ready for legendary grilling sessions.

Prioritise your health and wellness with the resort's deluxe spa facilities, and put in a rewarding workout at the fully-equipped gym and sports grounds, with class experiences, HYFIT training and martial arts, before retiring to the luxury hammam & sauna.