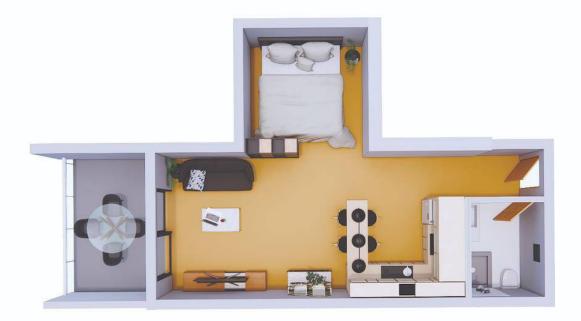

£137,000

1 Bathroom

36 Months Instalments

December 2024 -

April 2025 Completion

**Exterior Images** 

Interior Images

**Floor Plan** 

With a pristine contemporary style, the apartments offer an effortless sense of ease and comfort with their soaring ceilings, gorgeous natural light and coastal colour palette. The elegant floorplan of each design provides endless space to stretch out and relax, with a fully-equipped kitchen, and a balcony perfect for enjoying morning coffee and evening wine, all while taking in the picturesque resort views.