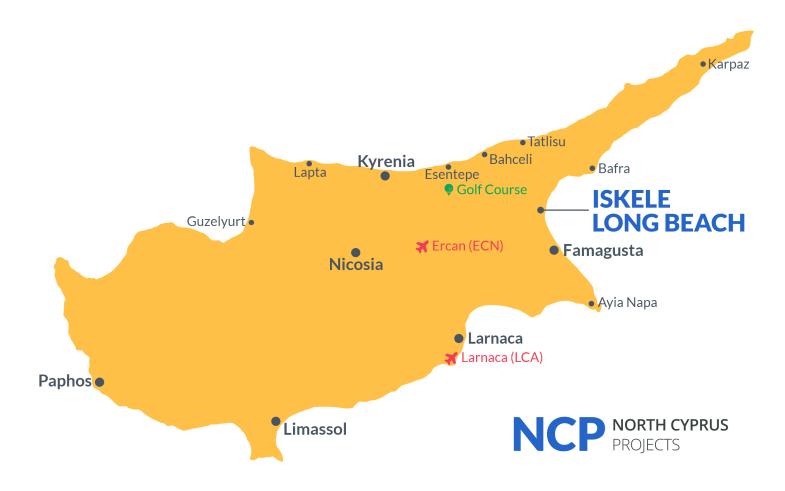

# **Project Location**

This project is located in **Iskele, Long Beach**, in North Cyprus.

| Cafes and Restaurants   | 1 min  | Long Beach Beach Club    | 6 mins  |
|-------------------------|--------|--------------------------|---------|
| Bars and Clubs          | 1 min  | Famagusta State Hospital | 13 mins |
| Pharmacy                | 2 mins | Salamis Ancient City     | 14 mins |
| Supermarket             | 3 mins | Ercan Airport            | 45 mins |
| 5 Star Hotel and Casino | 5 mins | Larnaca Airport          | 65 mins |

Located just 45 minutes from Ercan and Larnaca Airports, getting to your coastal home has never been easier. For a taste of local charm, you can take a stroll through the nearby scenic fishing village of Bogaz, wander around the marina, and dine at the restaurants – the perfect way to unwind and soak up the Mediterranean vibe.