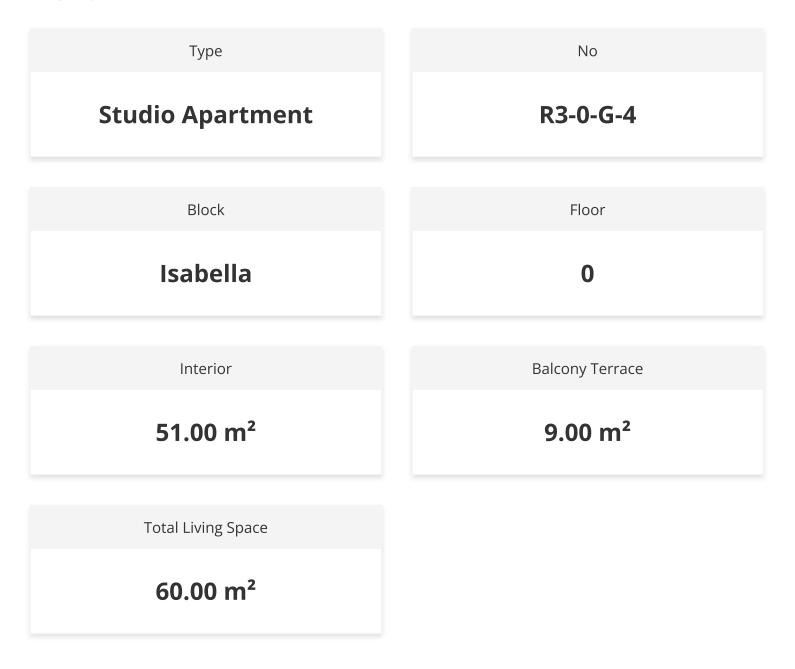

ences, and there are barbecue facilities ready for legendary grilling sessions.

Prioritise your health and wellness with the resort's deluxe spa facilities, and put in a rewarding workout at the fully-equipped gym and sports grounds, with class experiences, HYFIT training and martial arts, before retiring to the luxury hammam & sauna.

Located just 45 minutes from Ercan and Larnaca Airports, getting to your coastal home has never been easier. For a taste of local charm, you can take a stroll through the nearby scenic fishing village of Bogaz, wander around the marina, and dine at the restaurants – the perfect way to unwind and soak up the Mediterranean vibe.



**Construction Status** 

#### May 2025



April 2025





#### **Payment Plan For This Property Type**

#### **Property Info**





#### **Payment Plan For This Property Type**

**Payment Plan** 

| Current Date<br><b>June 2025</b> | Start Date<br>July 2022 | Delivery Date<br><b>April 2025</b> | e Price<br><b>£137,000</b> | Initial Payment Amoun<br><b>£54,800</b> 40% |
|----------------------------------|-------------------------|------------------------------------|----------------------------|---------------------------------------------|
| <b>60%</b> Payment pla           | an remaining after      | delivery                           |                            |                                             |
| 1. Installment July 2025         |                         | £1,713                             | 25. Installment July 2027  | £1,713                                      |
| 2. Installment August 2025