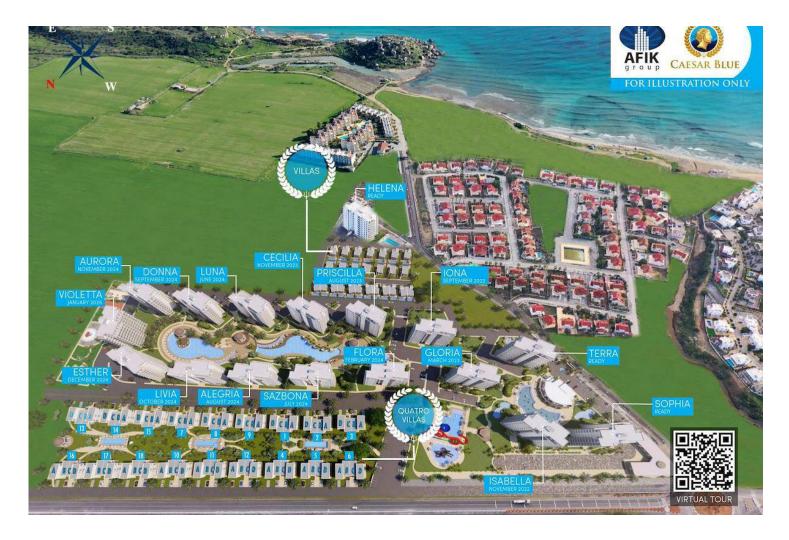

| Bakery                 | 会上上<br>原本国<br>Bar |
|----------------|-------------------------------------------------|------------------------|-------------------|
| Cafe           | Central Generator<br>System (Communal<br>Areas) | Children's Playground  | Cycling Paths     |
| Fitness        | Gated Community                                 | Market                 | တnsite Management |
| Parking        | Pool (Heated Indoor)                            | Pool (Outdoor)         | Restaurant        |
| Sauna          | ြားပား<br>မှု ြူ<br>Shuttle Service             | ර<br>ග්ලීම<br>Spa      | Steam Room        |
| 0<br>Tennis    | Turkish Hammam                                  | Water Sports (On-site) |                   |



### Site Plan

Long Beach, Iskele Long Beach, North Cyprus





# **Project Location**

This project is located in **Iskele, Long Beach**, in North Cyprus.



| Cafes and Restaurants   | 1 min  | Long Beach Beach Club    | 6 mins  |
|-------------------------|--------|--------------------------|---------|
| Bars and Clubs          | 1 min  | Famagusta State Hospital | 13 mins |
| Pharmacy                | 2 mins | Salamis Ancient City     | 14 mins |
| Supermarket             | 3 mins | Ercan Airport            | 45 mins |
| 5 Star Hotel and Casino | 5 mins | Larnaca Airport          | 65 mins |



### **About the Project**

Indulge in the ultimate Mediterranean lifestyle with your own piece of paradise at this brand-new development, offering a range of studio, 1, 2 and 3-bedroom apartments with flawless presentation and exclusive amenities, locate