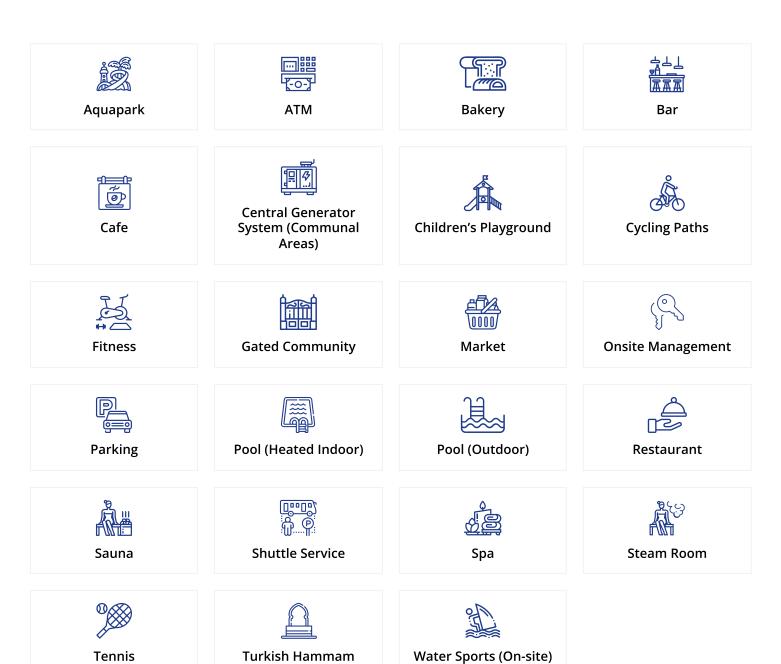

### **Facilities**

The resort's amenities are absolutely unmatched, with beautifully landscaped grounds, multiple pools (including a heated indoor pool, tropical pool and aqua park), and an upcoming golf course. Multiple bars, cafes and restaurants provide premium dining experiences, and there are barbecue facilities ready for legendary grilling sessions.

Prioritise your health and wellness with the resort's deluxe spa facilities, and put in a rewarding workout at the fully-equipped gym and sports grounds, with class experiences, HYFIT training and martial arts, before retiring to the luxury hammam & sauna.