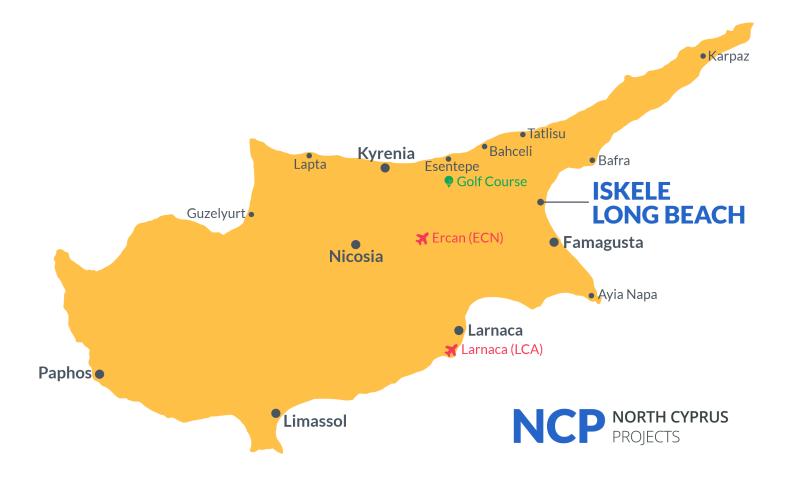

## **Project Location**

This project is located in **Iskele, Long Beach**, in North Cyprus.

| Cafes and Restaurants   | 1 min  |
|-------------------------|--------|
| Bars and Clubs          | 1 min  |
| Pharmacy                | 2 mins |
| Supermarket             | 3 mins |
| 5 Star Hotel and Casino | 5 mins |

| Long Beach Beach Club    | 6 mins  |
|--------------------------|---------|
| Famagusta State Hospital | 13 mins |
| Salamis Ancient City     | 14 mins |
| Ercan Airport            | 45 mins |
| Larnaca Airport          | 65 mins |

Located just 45 minutes from Ercan and Larnaca Airports, getting to your coastal home has never been easier. For a taste of local charm, you can take a stroll through the nearby scenic fishing village of Bogaz, wander around the marina, and dine at the restaurants – the perfect way to unwind and soak up the Mediterranean vibe.