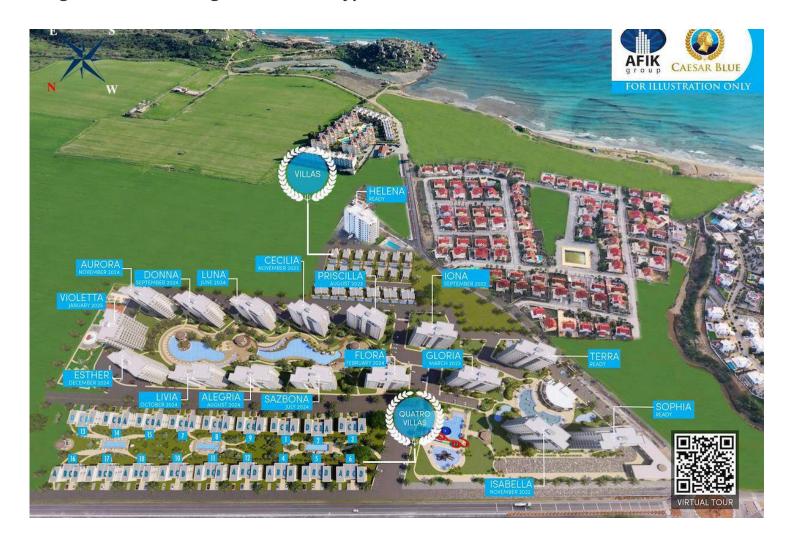

Long Beach, Iskele Long Beach, North Cyprus

Property Ref: 250

• Only 5 minutes walk to the beach

- The tall towers have an unobstructed view of the Mediterranean sea
- The project will have many unit types to choose from including studio, one-bedroom, two-bedroom and three-bedroom options
- Close to all necessities, including supermarkets and pharmacies
- Payment plan options available

£163,000







1 Bedroom



1 Bathroom



36 Months Instalments



December 2024 -April 2025 Completion



**Exterior Images** 













**Interior Images** 













Floor Plan



### **Facilities**



### Site Plan

Long Beach, Iskele Long Beach, North Cyprus





## **Project Location**

This project is located in **Iskele, Long Beach**, in North Cyprus.



| Cafes and Restaurants   | 1 min  |
|-------------------------|--------|
| Bars and Clubs          | 1 min  |
| Pharmacy                | 2 mins |
| Supermarket             | 3 mins |
| 5 Star Hotel and Casino | 5 mins |

| Long Beach Beach Club    | 6 mins  |
|--------------------------|---------|
| Famagusta State Hospital | 13 mins |
| Salamis Ancient City     | 14 mins |
| Ercan Airport            | 45 mins |
| Larnaca Airport          | 65 mins |



### **About the Project**

Indulge in the ultimate Mediterranean lifestyle with your own piece of paradise at this brand-new development, offering a range of studio, 1, 2 and 3-bedroom apartments with flawless presentation and exclusive ame