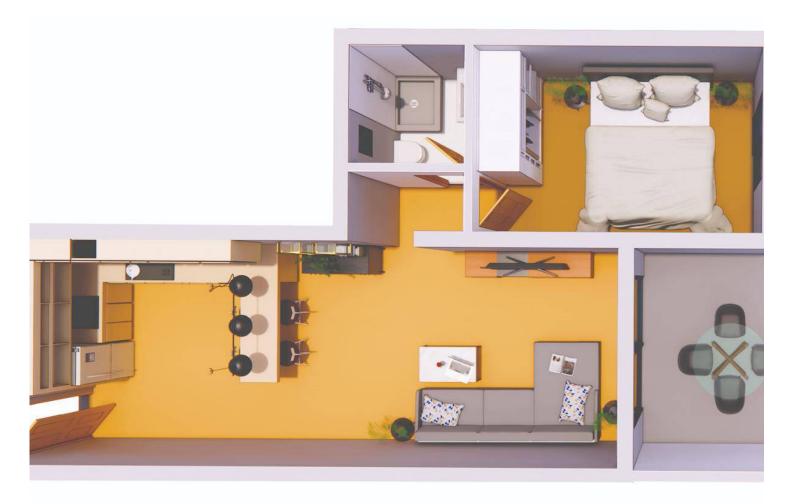

£163,000

1 Bedroom

1 Bathroom

36 Months Instalments

December 2024 -April 2025 Completion

**Exterior Images** 

**Interior Images** 

Floor Plan

# **Payment Plan For This Property Type**

**Property Info** 

| Туре                 | No                   |
|----------------------|----------------------|
| 1 Bedroom Apartment  | R1-0-G-2             |
| Block                | Floor                |
| lona                 | 0                    |
| Interior             | Balcony Terrace      |
| 60.00 m <sup>2</sup> | 25.00 m <sup>2</sup> |
| Total Living Space   |                      |
| 85.00 m <sup>2</sup> |                      |