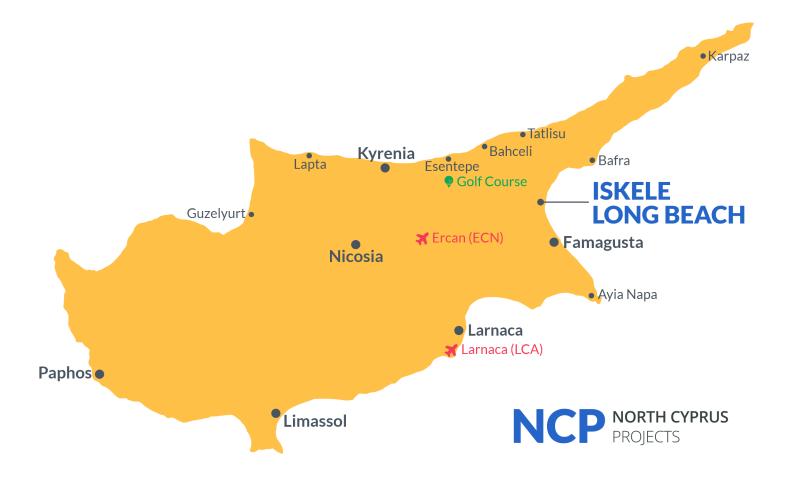

### **Project Location**

This project is located in **Iskele, Long Beach**, in North Cyprus.

| Cafes and Restaurants   | 1 min  |
|-------------------------|--------|
| Bars and Clubs          | 1 min  |
| Pharmacy                | 2 mins |
| Supermarket             | 3 mins |
| 5 Star Hotel and Casino | 5 mins |

| Long Beach Beach Club    | 6 mins  |
|--------------------------|---------|
| Famagusta State Hospital | 13 mins |
| Salamis Ancient City     | 14 mins |
| Ercan Airport            | 45 mins |
| Larnaca Airport          | 65 mins |

Located just 45 minutes from Ercan and Larnaca Airports, getting to your coastal home has never been easier. For a taste of local charm, you can take a stroll through the nearby scenic fishing village of Bogaz, wander around the marina, and dine at the restaurants – the perfect way to unwind and soak up the Mediterranean vibe.