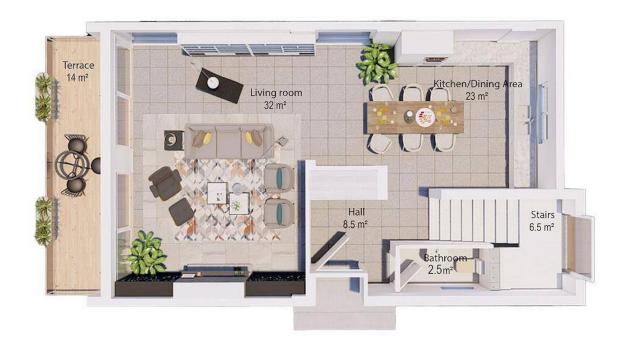

**Floor Plan** 

## **Payment Plan For This Property Type**

**Property Info** 

| Туре                 | No                    |
|----------------------|-----------------------|
| 3 Bedroom Villa      | Quatro 13-A           |
| Block                | Interior              |
| Quatro               | 127.00 m <sup>2</sup> |
| Balcony Terrace      | Total Living Space    |
| 27.00 m <sup>2</sup> | 154.00 m <sup>2</sup> |