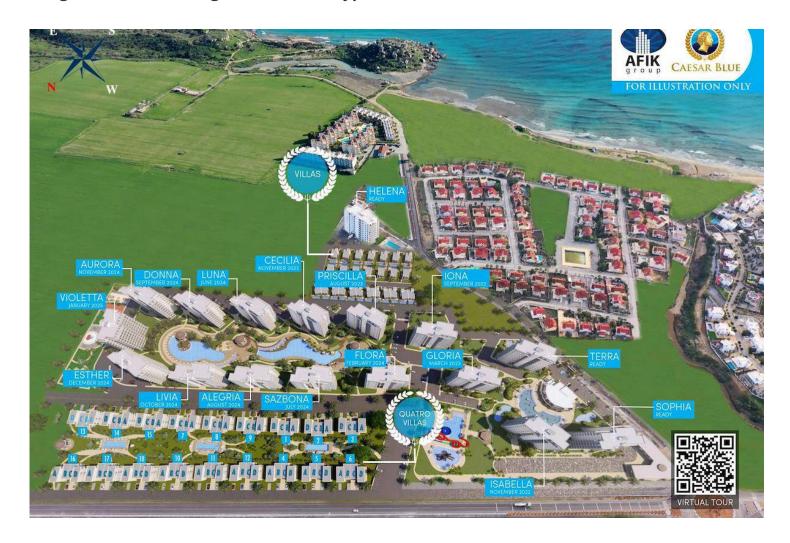

#### Site Plan

Long Beach, Iskele Long Beach, North Cyprus

Long Beach, Iskele Long Beach, North Cyprus

• Property Ref: 253

- Only 5 minutes walk to the beach
- These villas have their private pools and are located only five minutes from the beach
- The project will have a very large communal facility centre
- Close to all necessities, including supermarkets and pharmacies
- Payment plan options available