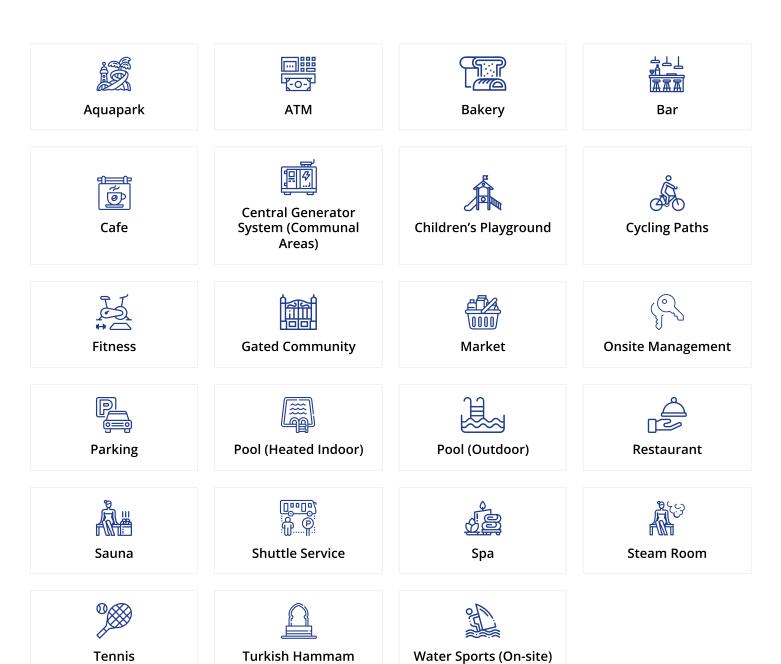

#### **Facilities**

The resort's amenities are absolutely unmatched, with beautifully landscaped grounds, multiple pools (including a heated indoor pool, tropical pool and aqua park), and an upcoming golf course. Multiple bars, cafes and restaurants provide premium dining experiences, and there are barbecue facilities ready for legendary grilling sessions.

Prioritise your health and wellness with the resort's deluxe spa facilities, and put in a rewarding workout at the fully-equipped gym and sports grounds, with class experiences, HYFIT training and martial arts, before retiring to the luxury hammam & sauna.