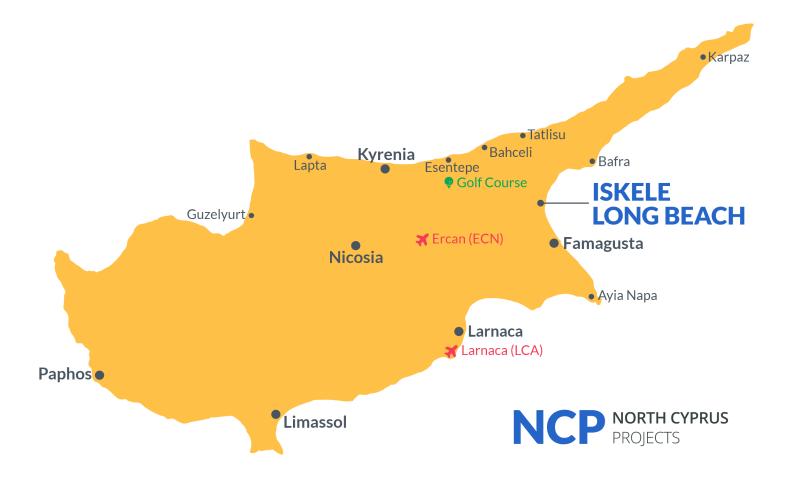

# **Project Location**

The site is located in the Bogaz Iskele area on the Mediterranean coast.

| Beach                   | 2 mins | Medical Center       | 13 mins |
|-------------------------|--------|----------------------|---------|
| Cafes and Restaurants   | 2 mins | Salamis Ancient City | 20 mins |
| Pharmacy                | 2 mins | Famagusta            | 30 mins |
| Supermarket             | 3 mins | Ercan Airport        | 60 mins |
| 5 Star Hotel and Casino | 3 mins | Larnaca Airport      | 70 mins |

Located just 45 minutes from Ercan and Larnaca Airports, getting to your coastal home has never been easier. For a taste of local charm, you can take a stroll through the nearby scenic fishing village of Bogaz, wander around the marina, and dine at the restaurants – the perfect way to unwind and soak up the Mediterranean vibe.