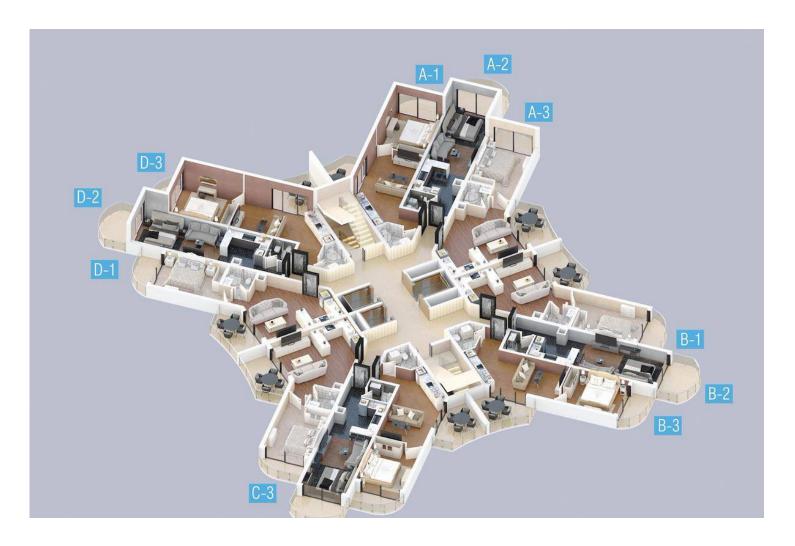

ong Beach, Iskele Long Beach, North Cyprus

- Property Ref: 255
- Only 5 minutes walk to the beach
- The tall towers have an unobstructed view of the Mediterranean sea
- The project will have many unit types to choose from including studio, one-bedroom, and two-bedroom
- Close to all necessities, including supermarkets and pharmacies
- Payment plan options available

£138,825





69 m<sup>2</sup> to 74 m<sup>2</sup>

1 Bedroom





1 Bathroom

82 Months Instalments



September 2025 -September 2026 Completion



# One Bedroom Apartments in a Brand New Iskele Long Beach Project

**Exterior Images** 













# One Bedroom Apartments in a Brand New Iskele Long Beach Project

**Interior Images** 













# One Bedroom Apartments in a Brand New Iskele Long Beach Project

Floor Plan





#### **Facilities**



Spa

Steam Room



**Tennis** 

**Shuttle Service** 

### **Facilities**







### Site Plan

Long Beach, Iskele Long Beach, North Cyprus



# **Project Location**

The site is located in the Bogaz Iskele area on the Mediterranean coast.



| Beach                   | 2 mins | Medical Center       | 13 mins |
|-------------------------|--------|----------------------|---------|
| Cafes and Restaurants   | 2 mins | Salamis Ancient City | 20 mins |
| Pharmacy                | 2 mins | Famagusta            | 30 mins |
| Supermarket             | 3 mins | Ercan Airport        | 60 mins |
| 5 Star Hotel and Casino | 3 mins | Larnaca Airport      | 70 mins |



#### **About the Project**

Indulge in the ultimate Mediterranean lifestyle with your own piece of paradise