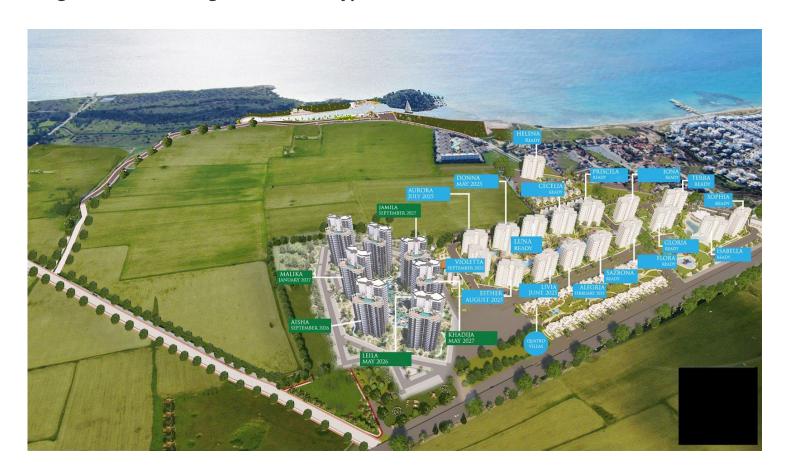

- The project will have many unit types to choose from including studio, one-bedroom, and two-bedroom
- Close to all necessities, including supermarkets and pharmacies
- Payment plan options available

£138,825





69 m<sup>2</sup> to 74 m<sup>2</sup>

1 Bedroom





1 Bathroom

82 Months Instalments



September 2025 -September 2026 Completion



# One Bedroom Apartments in a Brand New Iskele Long Beach Project

**Exterior Images** 













# One Bedroom Apartments in a Brand New Iskele Long Beach Project

**Interior Images** 













# One Bedroom Apartments in a Brand New Iskele Long Beach Project

Floor Plan





#### **Facilities**



Spa

Steam Room



**Tennis** 

**Shuttle Service** 

### **Facilities**







### Site Plan

Long Beach, Iskele Long Beach, North Cyprus



# **Project Location**

The site is located in the Bogaz Iskele area on the Mediterranean coast.



| Beach                   | 2 mins | Medical Center       | 13 mins |
|-------------------------|--------|----------------------|---------|
| Cafes and Restaurants   | 2 mins | Salamis Ancient City | 20 mins |
| Pharmacy                | 2 mins | Famagusta            | 30 mins |
| Supermarket             | 3 mins | Ercan Airport        | 60 mins |
| 5 Star Hotel and Casino | 3 mins | Larnaca Airport      | 70 mins |



#### **About the Project**

Indulge in the ultimate Mediterranean lifestyle with your own piece of paradise at this brand-new development, offering a range of studio, 1, 2 and 3-bedroom apartments with flawless presentation and exclusive amenities, located just 600 metres fr