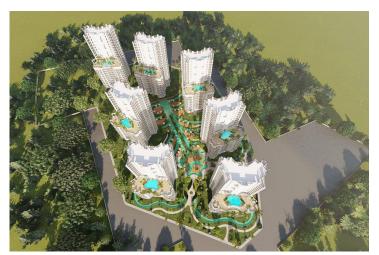

### Site Plan

Long Beach, Iskele Long Beach, North Cyprus

# **Project Location**

The site is located in the Bogaz Iskele area on the Mediterranean coast.

| Beach                   | 2 mins | Medical Center       | 13 mins |
|-------------------------|--------|----------------------|---------|
| Cafes and Restaurants   | 2 mins | Salamis Ancient City | 20 mins |
| Pharmacy                | 2 mins | Famagusta            | 30 mins |
| Supermarket             | 3 mins | Ercan Airport        | 60 mins |
| 5 Star Hotel and Casino | 3 mins | Larnaca Airport      | 70 mins |