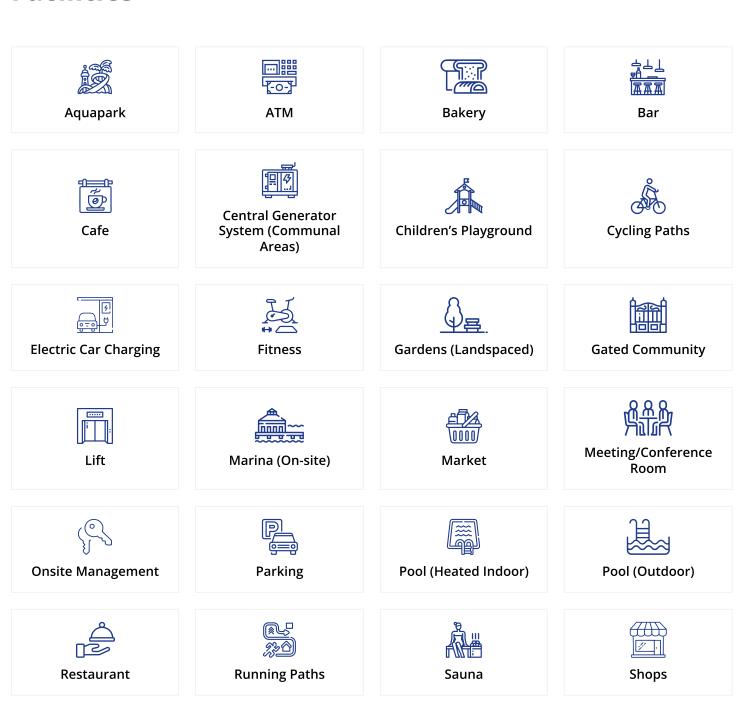

#### **Facilities**

Spa

Steam Room

**Tennis** 

**Shuttle Service** 

### **Facilities**

The resort's amenities are absolutely unmatched, with beautifully landscaped grounds, multiple pools (including a heated indoor pool, tropical pool and aqua park), and an upcoming golf course. Multiple bars, cafes and restaurants provide premium dining experiences, and there are barbecue facilities ready for legendary grilling sessions.

Prioritise your health and wellness with the resort's deluxe spa facilities, and put in a rewarding workout at the fully-equipped gym and sports grounds, with class experiences, HYFIT training and martial arts, before retiring to the luxury hammam & sauna.