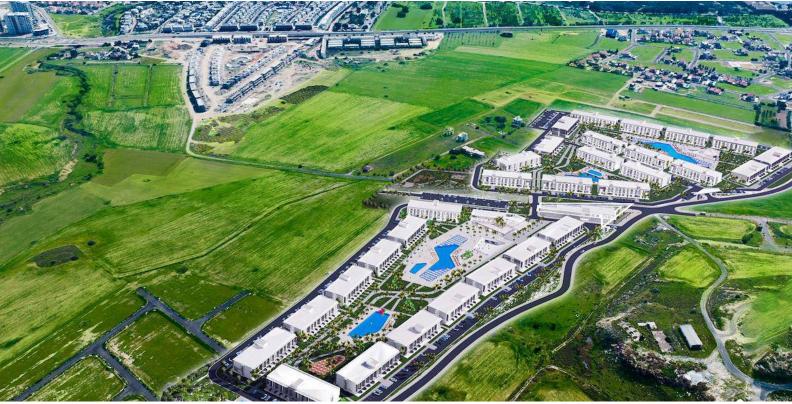

#### Site Plan

Bogaz, Iskele Bogaz, North Cyprus

The project will consist of 952 modern and stylish houses, designed with the highest quality materials and state-of-the-art technology. The developer is known for its exceptional craftsmanship, attention to detail, and ability to create unique and outstanding projects.