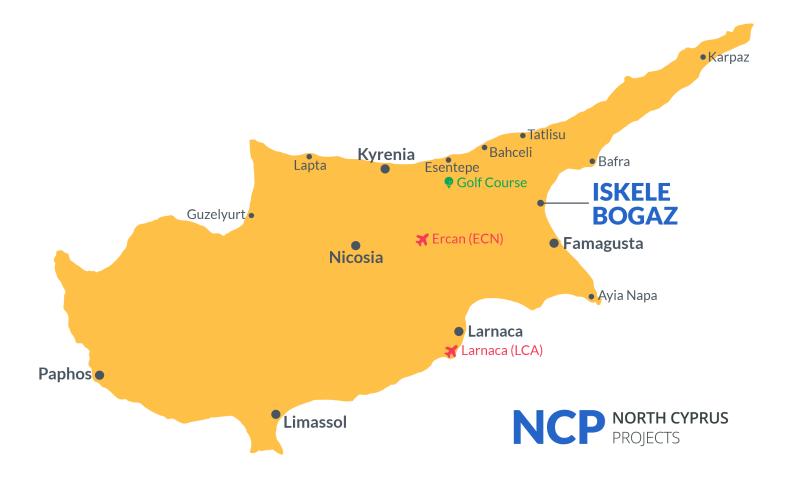

## **Project Location**

This remarkable project is located in Long Beach, Iskele, in North Cyprus

| Long Beach Beach Club   | 2 mins |
|-------------------------|--------|
| Cafes and Restaurants   | 5 mins |
| Bars and Clubs          | 5 mins |
| 5 Star Hotel and Casino | 5 mins |
| Pharmacy                | 6 mins |

| Supermarket              | 6 mins  |
|--------------------------|---------|
| Famagusta State Hospital | 12 mins |
| Salamis Ancient City     | 13 mins |
| Ercan Airport            | 40 mins |
| Larnaca Airport          | 60 mins |

Located in Bogaz project is strategically situated in a prime location that offers easy access to the main road and is within proximity to supermarkets, pharmacies, restaurants, and other amenities. This makes it an excellent investment opportunity for those who are looking for a luxurious and profitable property in a beautiful and sought-after location.