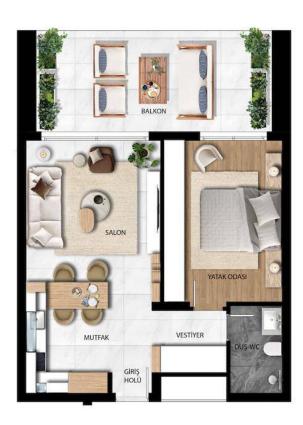

Floor Plan

## **Payment Plan For This Property Type**

**Property Info** 

| Туре                 | No              |
|----------------------|-----------------|
| 1 Bedroom Apartment  | 8               |
| Block                | Floor           |
| A9                   | 0               |
| Interior             | Balcony Terrace |
| 61.00 m <sup>2</sup> | 12.00 m²        |
| Total Living Space   |                 |
| 73.00 m <sup>2</sup> |                 |