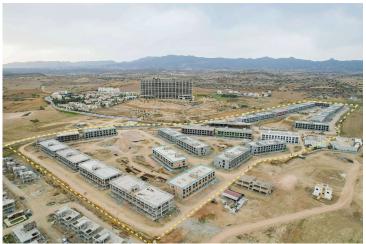

supermarkets, water park, and sports grounds on the territory will offer all the conveniences of a self-contained community.

The project will consist of 952 modern and stylish houses, designed with the highest quality materials and state-of-the-art technology. The developer is known for its exceptional craftsmanship, attention to detail, and ability to create unique and outstanding projects.

Located in Bogaz project is strategically situated in a prime location that offers easy access to the main road and is within proximity to supermarkets, pharmacies, restaurants, and other amenities. This makes it an excellent investment opportunity for those who are looking for a luxurious and profitable property in a beautiful and sought-after location.



**Construction Status** 

**May 2025** 









April 2025



## **Payment Plan For This Property Type**

**Property Info** 

| Туре                 | No              |
|----------------------|-----------------|
| 1 Bedroom Apartment  | 8               |
| Block                | Floor           |
| A9                   | 0               |
| Interior             | Balcony Terrace |
| 61.00 m <sup>2</sup> | 12.00 m²        |
| Total Living Space   |                 |
| 73.00 m <sup>2</sup> |                 |

### **Payment Plan For This Property Type**

#### **Payment Plan**

Current Date Start Date Delivery Date Price Initial Payment Amount

June 2025 September 2023 December 2026 £176,000 £61,600 35%

#### **45%** of the installment payment plan

| 1. Installment July 2025       | £4,400 |
|--------------------------------|-------