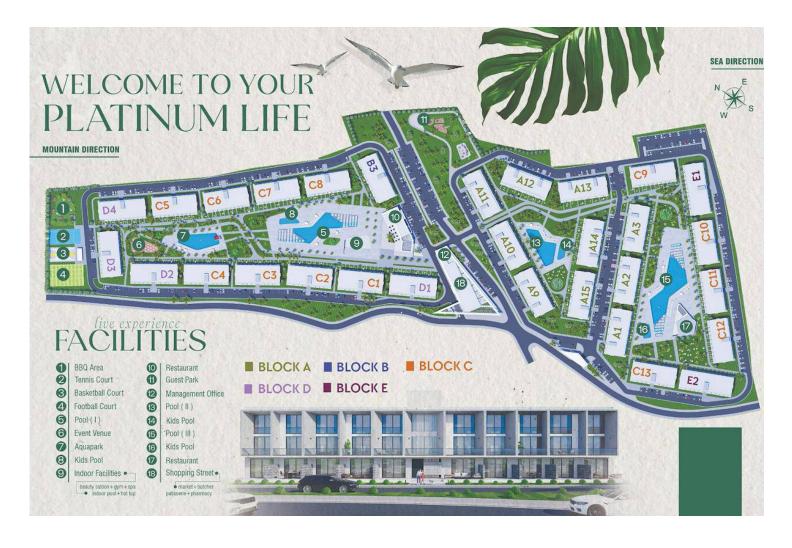

#### Site Plan

Bogaz, Iskele Bogaz, North Cyprus

The project will consist of 952 modern and stylish houses, designed with the highest quality materials and state-of-the-art technology. The developer is known for its exceptional craftsmanship, attention to detail, and ability to create unique and outstanding projects.