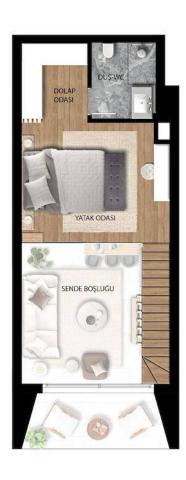

- This project is fantastic investment opportunity for anyone who is looking for a holiday home and rental income.
- A large variety of facilities will be available on the projects, including several restaurants, communal swimming pools, gym, sauna, hammam, massage rooms, yoga and pilates areas and many more.
- The projects offers an option of studios, one bedroom, two bedroom and three bedroom apartments. There are also loft options available.
- Rental management services are available from the developer, who has over 20 years of experience.
- Flexible payment plan options available

£167,000





62 m<sup>2</sup>

1 Bedroom





1 Bathroom

35 Months Instalments



December 2025 -May 2027 Completion

**Exterior Images** 













**Interior Images** 













**Floor Plan** 





### **Facilities**

Sauna





#### Site Plan

Bogaz, Iskele Bogaz, North Cyprus



## **Project Location**

This remarkable project is located in Long Beach, Iskele, in North Cyprus



| Long Beach Beach Club   | 2 mins |
|-------------------------|--------|
| Cafes and Restaurants   | 5 mins |
| Bars and Clubs          | 5 mins |
| 5 Star Hotel and Casino | 5 mins |
| Pharmacy                | 6 mins |
|                         |        |

| Supermarket              | 6 mins  |
|--------------------------|---------|
| Famagusta State Hospital | 12 mins |
| Salamis Ancient City     | 13 mins |
| Ercan Airport            | 40 mins |
| Larnaca Airport          | 60 mins |



### **About the Project**

The ultimate investment opportunity in the heart of Long Beach, North Cyprus.

Welcome t