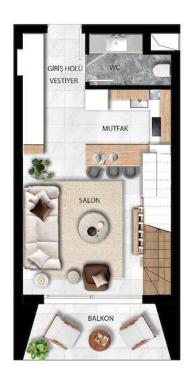

58
- This project is fantastic investment opportunity for anyone who is looking for a holiday home and rental income.
- A large variety of facilities will be available on the projects, including several restaurants, communal swimming pools, gym, sauna, hammam, massage rooms, yoga and pilates areas and many more.
- The projects offers an option of studios, one bedroom, two bedroom and three bedroom apartments. There are also loft options available.
- Rental management services are available from the developer, who has over 20 years of experience.
- Flexible payment plan options available

£167,000





62 m<sup>2</sup>

1 Bedroom





1 Bathroom

35 Months Instalments



December 2025 -May 2027 Completion

**Exterior Images** 













**Interior Images** 













**Floor Plan** 





### **Facilities**

Sauna





#### Site Plan

Bogaz, Iskele Bogaz, North Cyprus



## **Project Location**

This remarkable project is located in Long Beach, Iskele, in North Cyprus



| Long Beach Beach Club   | 2 mins |
|-------------------------|--------|
| Cafes and Restaurants   | 5 mins |
| Bars and Clubs          | 5 mins |
| 5 Star Hotel and Casino | 5 mins |
| Pharmacy                | 6 mins |
|                         |        |

| Supermarket              | 6 mins  |
|--------------------------|---------|
| Famagusta State Hospital | 12 mins |
| Salamis Ancient City     | 13 mins |
| Ercan Airport            | 40 mins |
| Larnaca Airport          | 60 mins |



### **About the Project**

The ultimate investment opportunity in the heart of Long Beach, North Cyprus.

Welcome