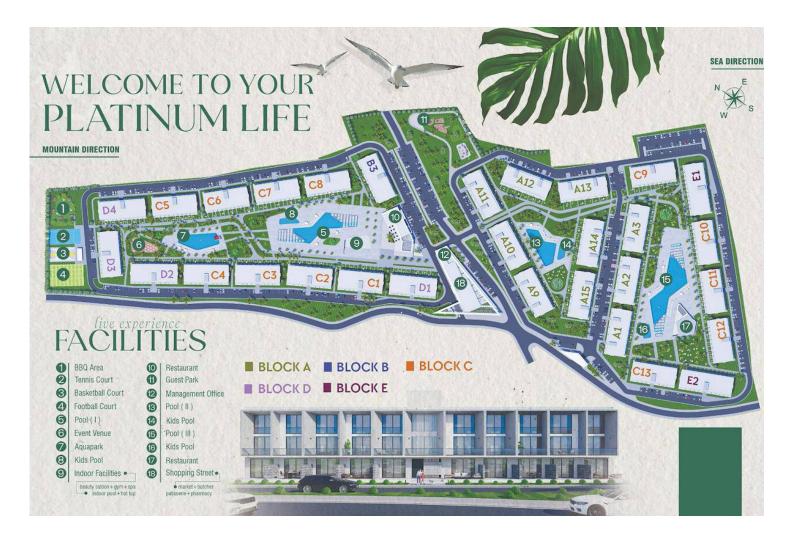

#### Site Plan

Bogaz, Iskele Bogaz, North Cyprus

The project will consist of 952 modern and stylish houses, designed with the highest quality materials and state-of-the-art technology. The developer is known for its exceptional craftsmanship, attention to detail, and ability to create unique and outstanding projects.

Located in Bogaz project is strategically situated in a prime location that offers easy access to the main road and is within proximity to supermarkets, pharmacies, restaurants, and other amenities. This makes it an excellent investment opportunity for those who are looking for a luxurious and profitable property in a beautiful and sought-after location.