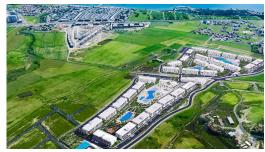

#### Site Plan

Bogaz, Iskele Bogaz, North Cyprus

## **Project Location**

This remarkable project is located in Long Beach, Iskele, in North Cyprus

| Long Beach Beach Club   | 2 mins |
|-------------------------|--------|
| Cafes and Restaurants   | 5 mins |
| Bars and Clubs          | 5 mins |
| 5 Star Hotel and Casino | 5 mins |
| Pharmacy                | 6 mins |
|                         |        |

Located in Bogaz project is strategically situated in a prime location that offers easy access to the main road and is within proximity to supermarkets, pharmacies, restaurants, and other amenities. This makes it an excellent investment opportunity for those who are looking for a luxurious and profitable property in a beautiful and sought-after location.