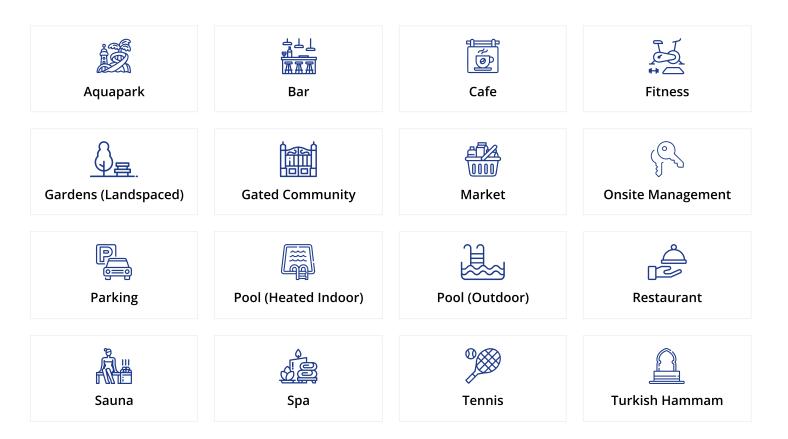

### Facilities

The project will feature a wide range of facilities that will cater to the residents every need. The spa, hammam, sauna, and gym facilities will provide relaxation and rejuvenation. The outdoor and heated communal pools are perfect for a refreshing swim. The kids' park is ideal for families with children. Furthermore, the two restaurants, supermarkets, water park, and sports grounds on the territory will offer all the conveniences of a self-contained community.