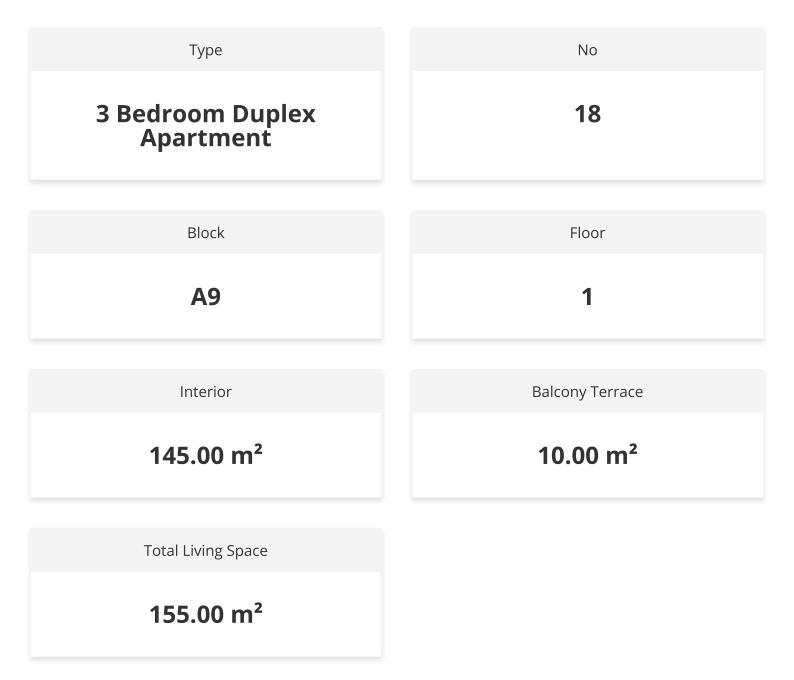

nces of a self-contained community.

The project will consist of 952 modern and stylish houses, designed with the highest quality materials and state-of-the-art technology. The developer is known for its exceptional craftsmanship, attention to detail, and ability to create unique and outstanding projects.

Located in Bogaz project is strategically situated in a prime location that offers easy access to the main road and is within proximity to supermarkets, pharmacies, restaurants, and other amenities. This makes it an excellent investment opportunity for those who are looking for a luxurious and profitable property in a beautiful and sought-after location.



**Construction Status** 

#### April 2025



**March 2025** 





#### **Payment Plan For This Property Type**

**Property Info** 





#### **Payment Plan For This Property Type**

#### **Payment Plan**

| Current Date<br><b>May 2025</b> | Start Date<br>September 2023 | Delivery<br>B Decem | Date<br><b>ber 2026</b> | Price<br><b>£332,000</b> | Initial Payment Amoun<br><b>£116,200</b> 35% |
|---------------------------------|------------------------------|---------------------|-------------------------|--------------------------|----------------------------------------------|
| <b>45%</b> of the inst          | allment payment plan         |                     |                         |                          |                                              |
| 1. Installment                  | June 2025                    | £7,864              |                         |                          |