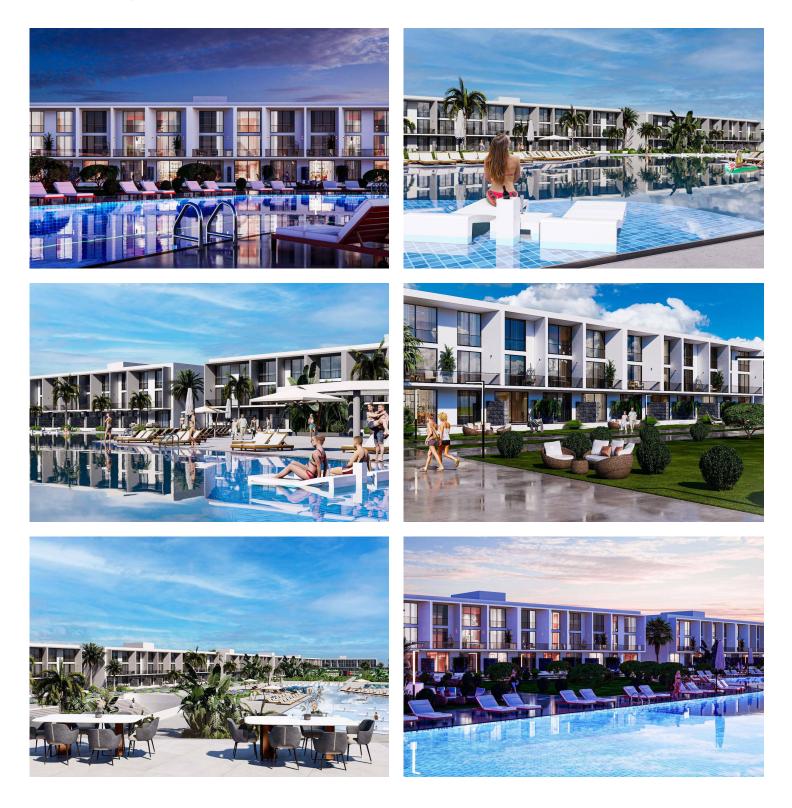

## £332,000

3 Bedrooms

155 m²

2 Bathrooms

35 Months Instalments

December 2025 -May 2027 Completion

**Exterior Images** 

**Interior Images** 

### **About the Project**

The ultimate investment opportunity in the heart of Long Beach, North Cyprus.

Welcome to the ultimate investment opportunity in the heart of Long Beach, Iskele, North Cyprus. This area is known for its natural beauty, sandy beaches, crystal-clear waters, and an abundance of entertainment and recreational opportunities. Specifically designed for investors who are seeking to invest in a rental income-generating property and own a luxurious holiday home in a resort at the same time, this project is perfect for those who want to experience the Mediterranean lifestyle and enjoy the stunning scenery.

The project will feature a wide range of facilities that will cater to the residents every need. The spa, hammam, sauna, and gym facilities will provide relaxation and rejuvenation. The outdoor and heated communal pools are perfect for a refreshing swim. The kids' park is ideal for families with children. Furthermore, the two restaurants, supermarkets, water park, and sports grounds on the territory will offer all the conveniences of a self-contained community.

The project will consist of 952 modern and stylish houses, designed with the highest quality materials and state-of-the-art technology. The developer is known for its exceptional craftsmanship, attention to detail, and ability to create unique and outstanding projects.