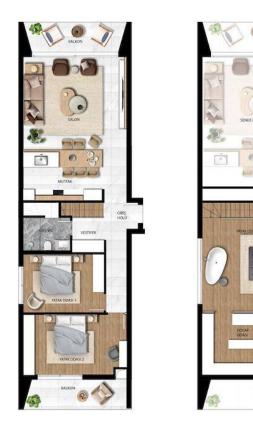

**Floor Plan** 

## £332,000

3 Bedrooms

155 m²

2 Bathrooms

35 Months Instalments

December 2025 -May 2027 Completion

**Exterior Images** 

**Interior Images** 