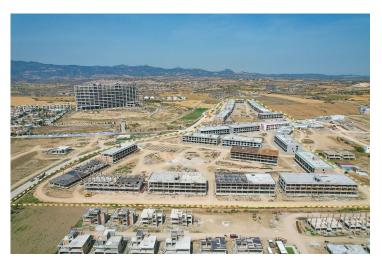

park, and sports grounds on the territory will offer all the conveniences of a self-contained community.

The project will consist of 952 modern and stylish houses, designed with the highest quality materials and state-of-the-art technology. The developer is known for its exceptional craftsmanship, attention to detail, and ability to create unique and outstanding projects.

Located in Bogaz project is strategically situated in a prime location that offers easy access to the main road and is within proximity to supermarkets, pharmacies, restaurants, and other amenities. This makes it an excellent investment opportunity for those who are looking for a luxurious and profitable property in a beautiful and sought-after location.



**Construction Status** 

#### April 2025



**March 2025** 





#### **Payment Plan For This Property Type**

**Property Info** 





#### **Payment Plan For This Property Type**

#### **Payment Plan**

| Current Date<br><b>May 2025</b> | Start Date<br>September 2023 | Delivery<br>B Decem | Date<br><b>ber 2026</b> | Price<br><b>£332,000</b> | Initial Payment Amoun<br><b>£116,200</b> 35% |
|---------------------------------|------------------------------|---------------------|-------------------------|--------------------------|----------------------------------------------|
| <b>45%</b> of the inst          | allment payment plan         |                     |                         |                          |                                              |
| 1. Installment                  | June 2025                    | £7,864              |