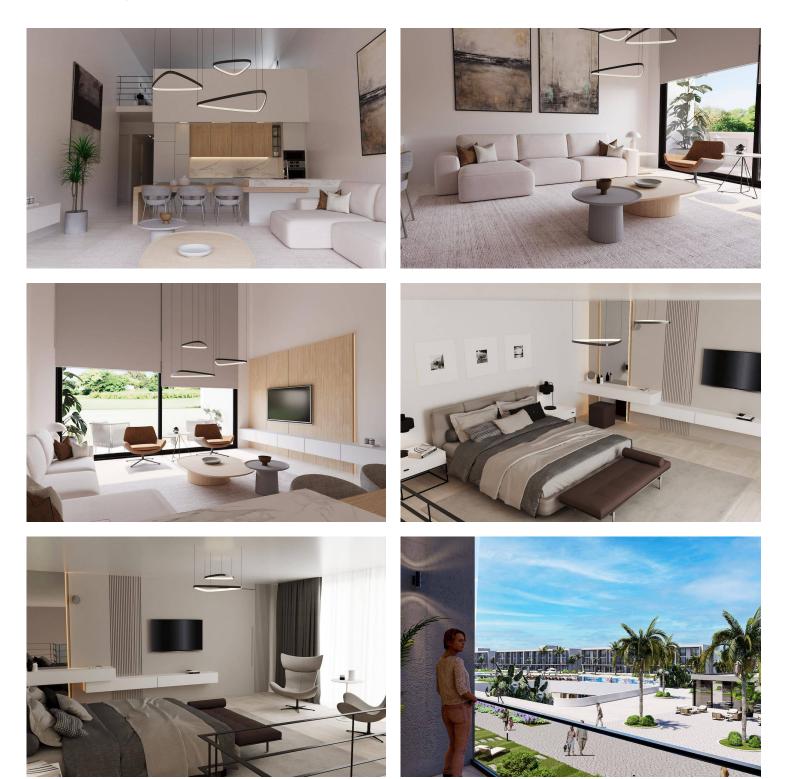

## £332,000

3 Bedrooms

155 m²

2 Bathrooms

35 Months Instalments

December 2025 -May 2027 Completion

**Exterior Images** 

**Interior Images** 

### **About the Project**

The ultimate investment opportunity in the heart of Long Beach, North Cyprus.

Welcome to the ultimate investment opportunity in the heart of Long Beach, Iskele, North Cyprus. This area is known for its natural beauty, sandy beaches, crystal-clear waters, and an abundance of entertainment and recreational opportunities. Specifically designed for investors who are seeking to invest in a rental income-generating property and own a luxurious holiday home in a resort at the same time, this project is perfect for those who want to experience the Mediterranean lifestyle and enjoy the stunning scenery.

The project will feature a wide range of facilities that will cater to the residents every need. The spa, hammam, sauna, and gym facilities will provide relaxation and rejuvenation. The outdoor and heated communal pools are perfect for a refreshing swim. The kids' park is ideal for families with children. Furthermore, the two restaurants, supermarkets, water park, and sports grounds on the territory will offer all the conveniences of a self-contained community.