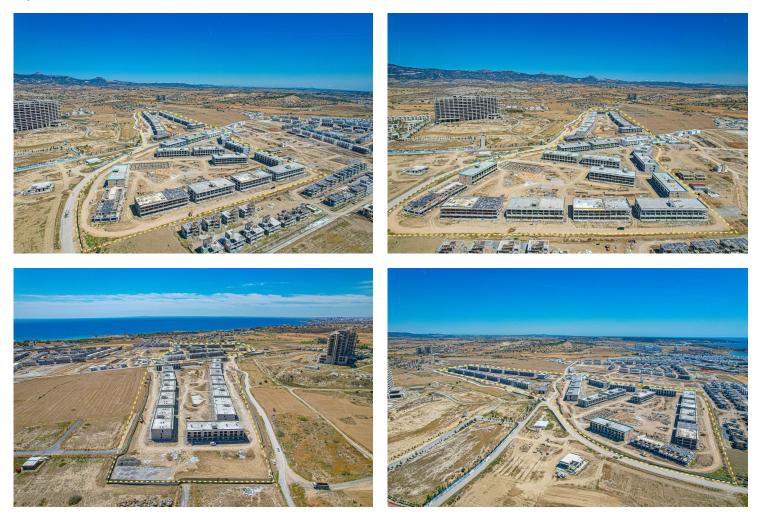

supermarkets, water park, and sports grounds on the territory will offer all the conveniences of a self-contained community.

The project will consist of 952 modern and stylish houses, designed with the highest quality materials and state-of-the-art technology. The developer is known for its exceptional craftsmanship, attention to detail, and ability to create unique and outstanding projects.

Located in Bogaz project is strategically situated in a prime location that offers easy access to the main road and is within proximity to supermarkets, pharmacies, restaurants, and other amenities. This makes it an excellent investment opportunity for those who are looking for a luxurious and profitable property in a beautiful and sought-after location.



**Construction Status** 

#### April 2025



**March 2025** 





#### **Payment Plan For This Property Type**

**Property Info** 





#### **Payment Plan For This Property Type**

#### **Payment Plan**

| Current Date<br><b>May 2025</b> | Start Date<br>September 2023 | Delivery<br>B Decem | Date<br><b>ber 2026</b> | Price<br><b>£332,000</b> | Initial Payment Amoun<br><b>£116,200</b> 35% |
|---------------------------------|------------------------------|---------------------|-------------------------|--------------------------|----------------------------------------------|
| <b>45%</b> of the inst          | allment payment plan         |                     |                         |                          |                                              |
| 1. Installment                  | June 2025                    | £7,8