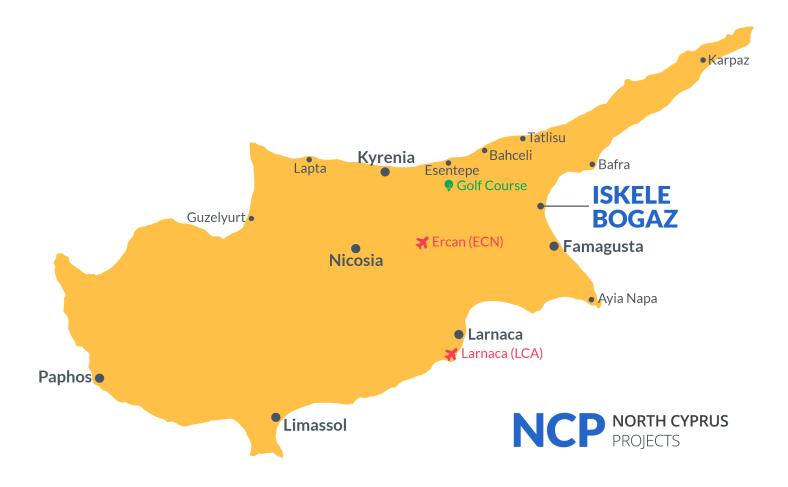

### **Project Location**

This remarkable project is located in Long Beach, Iskele, in North Cyprus

| Long Beach Beach Club   | 2 mins | Supermarket              | 6 mins  |
|-------------------------|--------|--------------------------|---------|
| Cafes and Restaurants   | 5 mins | Famagusta State Hospital | 12 mins |
| Bars and Clubs          | 5 mins | Salamis Ancient City     | 13 mins |
| 5 Star Hotel and Casino | 5 mins | Ercan Airport            | 40 mins |
| Pharmacy                | 6 mins | Larnaca Airport          | 60 mins |

Located in Bogaz project is strategically situated in a prime location that offers easy access to the main road and is within proximity to supermarkets, pharmacies, restaurants, and other amenities. This makes it an excellent investment opportunity for those who are looking for a luxurious and profitable property in a beautiful and sought-after location.