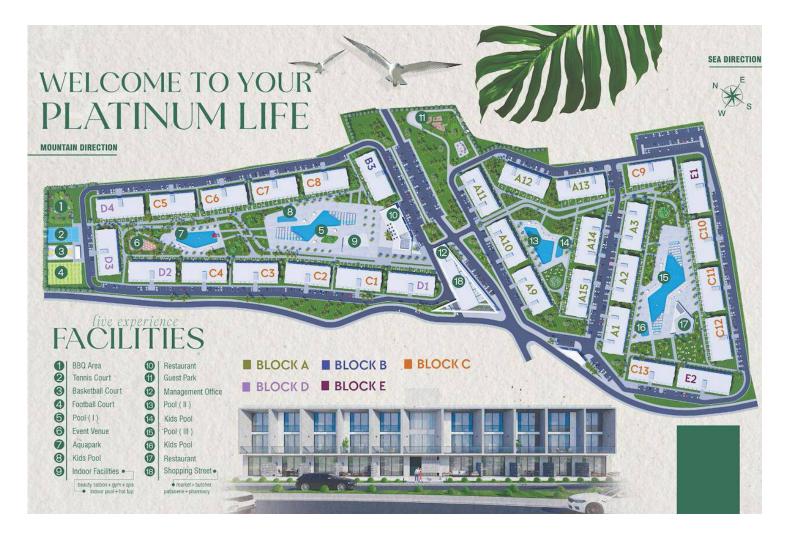

for anyone who is looking for a holiday home and rental income.
- A large variety of facilities will be available on the projects, including several restaurants, communal swimming pools, gym, sauna, hammam, massage rooms, yoga and pilates areas and many more.
- The projects offers an option of studios, one bedroom, two bedroom and three bedroom apartments. There are also loft options available.
- Rental management services are available from the developer, who has over 20 years of experience.
- Flexible payment plan options available

## £332,000





3 Bedrooms

155 m²



2 Bathrooms

35 Months Instalments



December 2025 -May 2027 Completion



**Exterior Images** 





**Interior Images** 





**Floor Plan** 





### Facilities





#### Site Plan

Bogaz, Iskele Bogaz, North Cyprus





### **Project Location**

This remarkable project is located in Long Beach, Iskele, in North Cyprus



| Long Beach Beach Club   | 2 mins | Supermarket              | 6 mins  |
|-------------------------|--------|--------------------------|---------|
| Cafes and Restaurants   | 5 mins | Famagusta State Hospital | 12 mins |
| Bars and Clubs          | 5 mins | Salamis Ancient City     | 13 mins |
| 5 Star Hotel and Casino | 5 mins | Ercan Airport            | 40 mins |
| Pharmacy                | 6 mins | Larnaca Airport          | 60 mins |



### **About the Project**

The ultimate investment opportunity in the heart of Long Beach, North Cyprus.

Welcome to the ultimate investment opportunity in the heart of Long Beach, Iskele, North Cyprus. This area is known for its natural beauty,