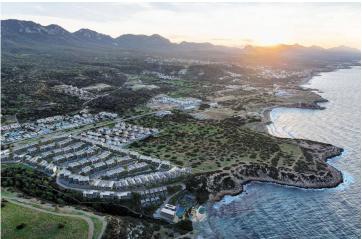

Esentepe, Kyrenia East, North Cyprus

- Property Ref: 262
- This enormous project will be built in 3 phases and will house 1006 properties on site.
- Property options will include studios, one bedroom and two bedroom apartments, as well as three bedroom and four bedroom villas.
- Facilities will include a large beach club, a lagoon pool in the sea, indoor and outdoor heated swimming pools, fitness and spa center, restaurants, a pub and many more.
- Rental management services are available from the developer.
- Unforgettable experience of the sea, sun, sand, holidays and laughs.

Esentepe is a top destination for those who want to swim, sunbathe and do water sports with its golden beaches overlooking the turquoise waters of the Mediterranean. The town is also home to an 18-hole golf course, supermarkets, pharmacies, and countless beaches and hiking trails. In the restaurants and cafes along the beach, you can taste fresh seafood and local delicacies as well as international cuisine.