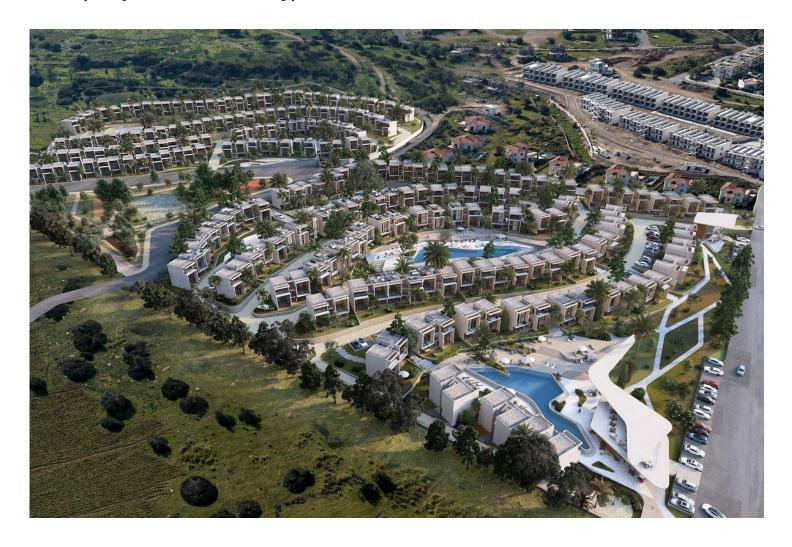

### Site Plan

Esentepe, Kyrenia East, North Cyprus

Esentepe, Kyrenia East, North Cyprus

- Property Ref: 262
- This enormous project will be built in 3 phases and will house 1006 properties on site.
- Property options will include studios, one bedroom and two bedroom apartments, as well as three bedroom and four bedroom villas.
- Facilities will include a large beach club, a lagoon pool in the sea, indoor and outdoor heated swimming pools, fitness and spa center, restaurants, a pub and many more.
- Rental management services are available from the developer.
- Unforgettable experience of the sea, sun, sand, holidays and laughs.