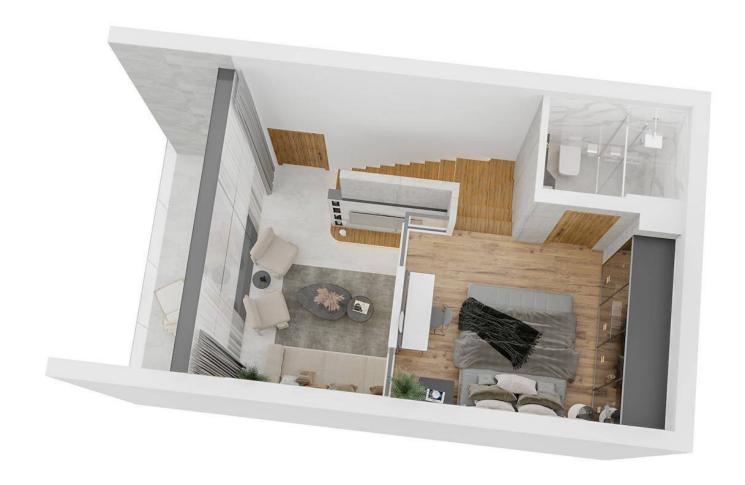

£96,900

Studio

1 Bathroom

13 Months Instalments

Completion

**Exterior Images** 

**Interior Images** 

**Floor Plan** 

# **Payment Plan For This Property Type**

**Property Info** 

| Туре                 | No                  |
|----------------------|---------------------|
| Studio Apartment     | 0-3                 |
| Block                | Floor               |
| CDM BLOK 135         | 0                   |
| Interior             | Balcony Terrace     |
| 37.00 m²             | 8.00 m <sup>2</sup> |
| Total Living Space   |                     |
| 45.00 m <sup>2</sup> |                     |