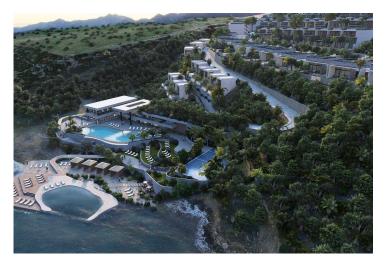

Esentepe, Kyrenia East, North Cyprus

- Property Ref: 262
- This enormous project will be built in 3 phases and will house 1006 properties on site.
- Property options will include studios, one bedroom and two bedroom apartments, as well as three bedroom and four bedroom villas.
- Facilities will include a large beach club, a lagoon pool in the sea, indoor and outdoor heated swimming pools, fitness and spa center, restaurants, a pub and many more.
- Rental management services are available from the developer.
- Unforgettable experience of the sea, sun, sand, holidays and laughs.

Esentepe is a top destination for those who want to swim, sunbathe and do water sports with its golden beaches overlooking the turquoise waters of the Mediterranean. The town is also home to an 18-hole golf course, supermarkets, pharmacies, and countless beaches and hiking trails. In the restaurants and cafes along the beach, you can taste fresh seafood and local delicacies as well as international cuisine.