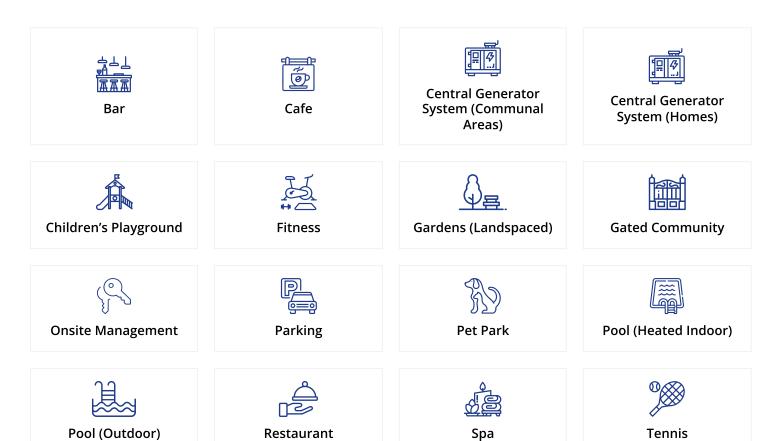

### **Facilities**

Spa

Restaurant

**Tennis** 

Casa del Mare is spread across three phases, with one phase situated beachfront and the other two on the mountainside of the road. The development offers a range of world-class amenities, including indoor and outdoor pools, walking paths intertwined with nature, a lagoon, Fitplus, Paddle tennis, and many more.