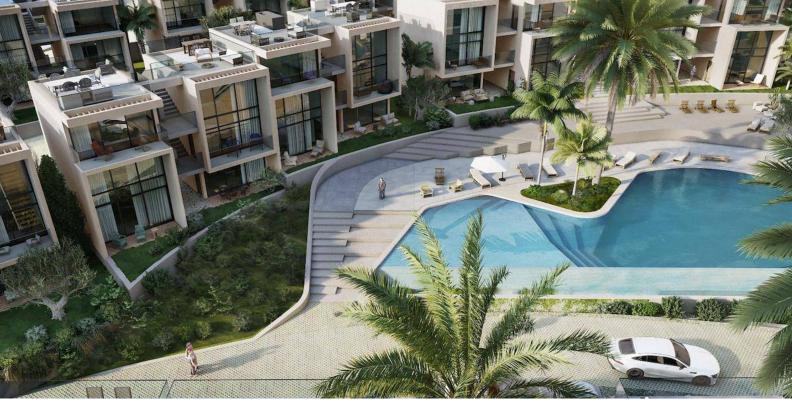

## **Facilities**

Spa

Restaurant

**Tennis** 

Casa del Mare is spread across three phases, with one phase situated beachfront and the other two on the mountainside of the road. The development offers a range of world-class amenities, including indoor and outdoor pools, walking paths intertwined with nature, a lagoon, Fitplus, Paddle tennis, and many more.