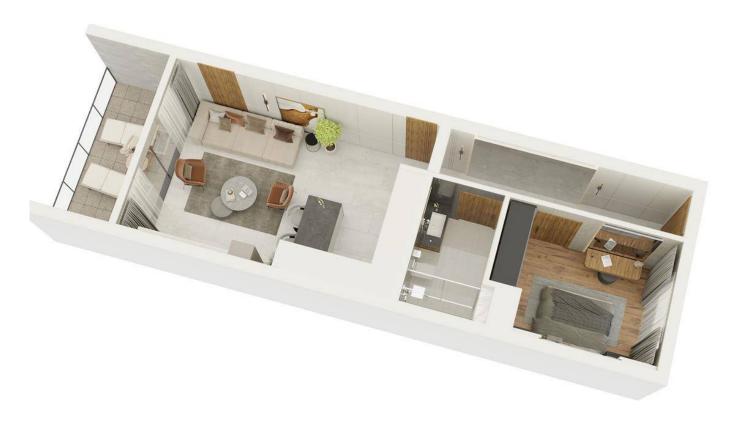

£246,900

1 Bedroom

1 Bathroom

13 Months Instalments

June 2026 Completion

**Exterior Images** 

**Interior Images** 

**Floor Plan** 

## **Payment Plan For This Property Type**

**Property Info** 

| Туре                 | No                   |
|----------------------|----------------------|
| 1 Bedroom Apartment  | 0-4                  |
| Block                | Floor                |
| CDM BLOK 34          | 0                    |
| Interior             | Balcony Terrace      |
| 53.00 m <sup>2</sup> | 18.00 m <sup>2</sup> |
| Total Living Space   |                      |
| 71.00 m <sup>2</sup> |                      |