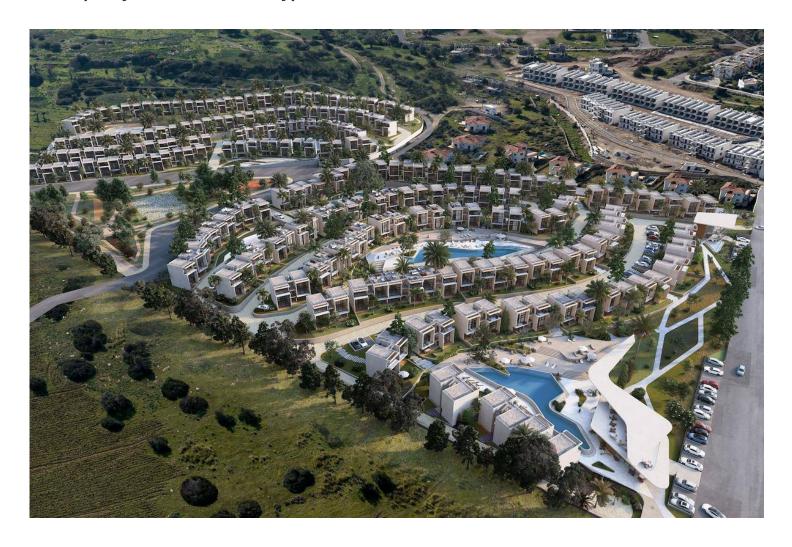

## Site Plan

Esentepe, Kyrenia East, North Cyprus

Casa del Mare is spread across three phases, with one phase situated beachfront and the other two on the mountainside of the road. The development offers a range of world-class amenities, including indoor and outdoor pools, walking paths intertwined with nature, a lagoon, Fitplus, Paddle tennis, and many more.