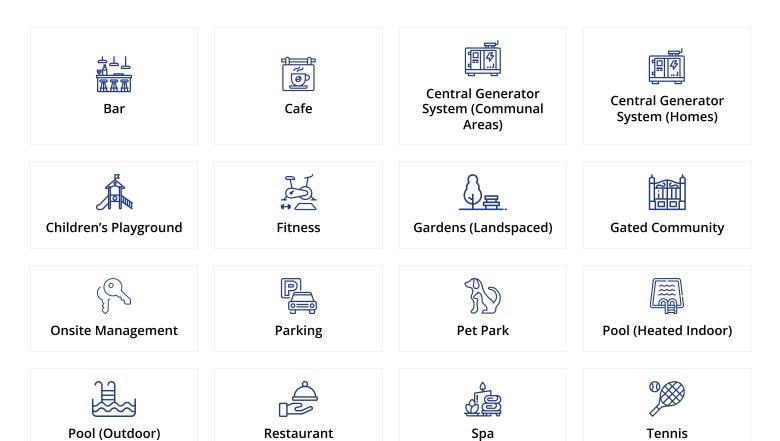

## **Facilities**

Spa

Restaurant

**Tennis** 

Casa del Mare is spread across three phases, with one phase situated beachfront and the other two on the mountainside of the road. The development offers a range of world-class amenities, including indoor and outdoor pools, walking paths intertwined with nature, a lagoon, Fitplus, Paddle tennis, and many more.