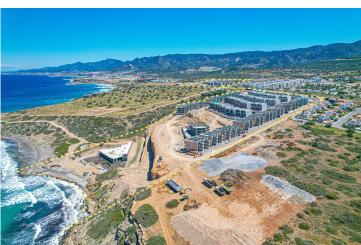

## Site Plan

Esentepe, Kyrenia East, North Cyprus

Casa del Mare is spread across three phases, with one phase situated beachfront and the other two on the mountainside of the road. The development offers a range of world-class amenities, including indoor and outdoor pools, walking paths intertwined with nature, a lagoon, Fitplus, Paddle tennis, and many more.