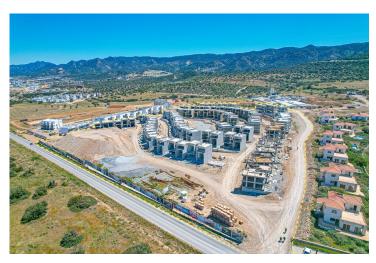

Esentepe, Kyrenia East, North Cyprus

- Property Ref: 264
- This enormous project will be built in 3 phases and will house 1006 properties on site.
- Property options will include studios, one bedroom and two bedroom apartments, as well as three bedroom and four bedroom villas.
- Facilities will include a large beach club, a lagoon pool in the sea, indoor and outdoor heated swimming pools, fitness and spa center, restaurants, a pub and many more.
- Rental management services are available from the developer.
- Unforgettable experience of the sea, sun, sand, holidays and laughs.

Casa del Mare is spread across three phases, with one phase situated beachfront and the other two on the mountainside of the road. The development offers a range of world-class amenities, including indoor and outdoor pools, walking paths intertwined with nature, a lagoon, Fitplus, Paddle tennis, and many more.