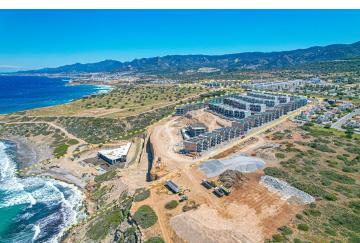

Esentepe, Kyrenia East, North Cyprus

- Property Ref: 264
- This enormous project will be built in 3 phases and will house 1006 properties on site.
- Property options will include studios, one bedroom and two bedroom apartments, as well as three bedroom and four bedroom villas.
- Facilities will include a large beach club, a lagoon pool in the sea, indoor and outdoor heated swimming pools, fitness and spa center, restaurants, a pub and many more.
- Rental management services are available from the developer.
- Unforgettable experience of the sea, sun, sand, holidays and laughs.

#### **About the Project**

Live in luxury by the beach.

Discover your dream home in the heart of Esentepe, a picturesque Mediterranean town renowned for its unique natural beauty and endless opportunities for entertainment and relaxation. Introducing a luxurious beachfront development that blends modern design with traditional Mediterranean style to create the perfect oasis for those seeking a permanent vacation lifestyle.

Casa del Mare is spread across three phases, with one phase situated beachfront and the other two on the mountainside of the road. The development offers a range of world-class amenities, including indoor and outdoor pools, walking paths intertwined with nature, a lagoon, Fitplus, Paddle tennis, and many more.