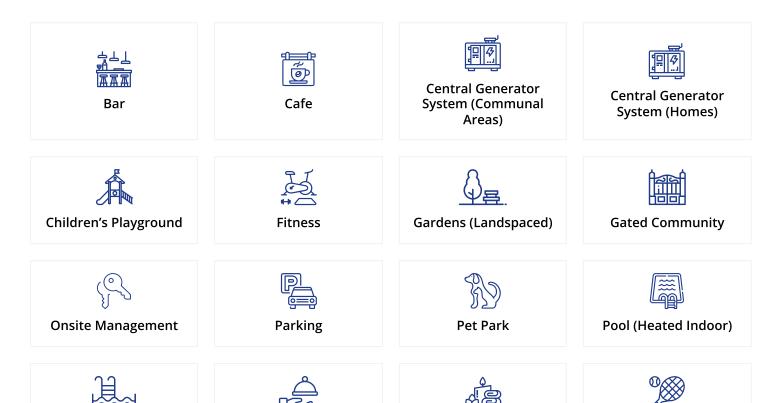

### **Facilities**

Spa

Pool (Outdoor)

Restaurant

**Tennis** 

Casa del Mare is spread across three phases, with one phase situated beachfront and the other two on the mountainside of the road. The development offers a range of world-class amenities, including indoor and outdoor pools, walking paths intertwined with nature, a lagoon, Fitplus, Paddle tennis, and many more.