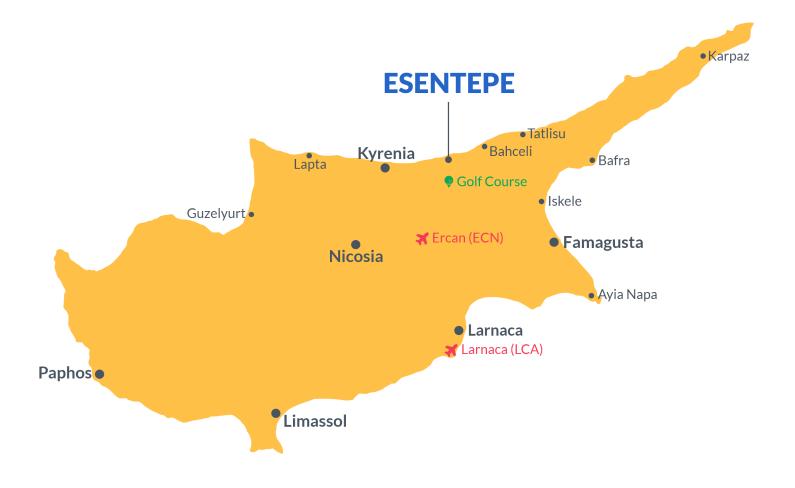

## **Project Location**

This brand new project is located in **Esentepe**, North Cyprus.

| Pharmacy                 | 2 mins  |
|--------------------------|---------|
| Supermarket              | 2 mins  |
| Hiking Trails            | 5 mins  |
| Korineum Golf Course     | 8 mins  |
| 5 Star Hotels and Casino | 10 mins |
|                          |         |

| Kyrenia Town Centre | 20 mins |
|---------------------|---------|
| Iskele Town Centre  | 30 mins |
| Nicosia City Centre | 30 mins |
| Ercan Airport       | 40 mins |
| Larnaca Airport     | 65 mins |

Esentepe is a top destination for those who want to swim, sunbathe and do water sports with its golden beaches overlooking the turquoise waters of the Mediterranean. The town is also home to an 18-hole golf course, supermarkets, pharmacies, and countless beaches and hiking trails. In the restaurants and cafes along the beach, you can taste fresh seafood and local delicacies as well as international cuisine.