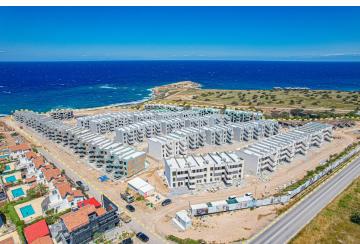

Esentepe, Kyrenia East, North Cyprus

- Property Ref: 264
- This enormous project will be built in 3 phases and will house 1006 properties on site.
- Property options will include studios, one bedroom and two bedroom apartments, as well as three bedroom and four bedroom villas.
- Facilities will include a large beach club, a lagoon pool in the sea, indoor and outdoor heated swimming pools, fitness and spa center, restaurants, a pub and many more.
- Rental management services are available from the developer.
- Unforgettable experience of the sea, sun, sand, holidays and laughs.

#### **About the Project**

Live in luxury by the beach.

Discover your dream home in the heart of Esentepe, a picturesque Mediterranean town renowned for its unique natural beauty and endless opportunities for entertainment and relaxation. Introducing a luxurious beachfront development that blends modern design with traditional Mediterranean style to create the perfect oasis for those seeking a permanent vacation lifestyle.

Located just a stone's throw from the turquoise waters of the Mediterranean, Casa del Mare offers a selection of stunning holiday homes, including studios, one-bedroom, two-bedroom, two-bedroom lofts, three-bedroom apartments, and four-bedroom villas. Each unit boasts breathtaking sea and mountain views, ensuring that residents can enjoy the best of both worlds.

Casa del Mare is spread across three phases, with one phase situated beachfront and the other two on the mountainside of the road. The development offers a range of world-class amenities, including indoor and outdoor pools, walking paths intertwined with nature, a lagoon, Fitplus, Paddle tennis, and many more.