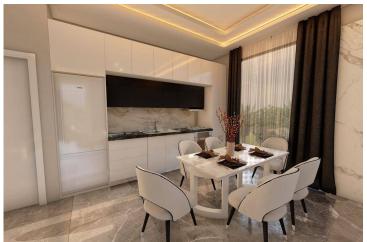

Starting from £165,000

1 Bedroom

1 Bathroom

7 Months Instalments

**Exterior Images** 

**Interior Images** 

Floor Plan

Apartments 1+1 (41-49 m2) and 2+1 (74m2), with 1 bathroom and 1 balcony in each apartment.

Apartments on the 2nd floor will have their own private roof terrace with a built-in barbecue system and outlets for taps and jacuzzies.

The apartments on the 1st floor will have their own plot for a garden or a recreation area from 8 m2 to 34 m2

The apartments will be rented out in a fine finish with built-in cabinet furniture in the kitchen, built-in wardrobes in the rooms and a fully finished bathroom.