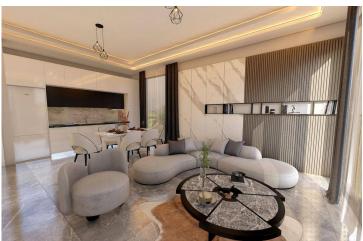

Starting from £165,000

1 Bedroom

1 Bathroom

7 Months Instalments

**Exterior Images** 

**Interior Images** 

Floor Plan

Apartments 1+1 (41-49 m2) and 2+1 (74m2), with 1 bathroom and 1 balcony in each apartment.

Apartments on the 2nd floor will have their own private roof terrace with a built-in barbecue system and outlets for taps and jacuzzies.

The apartments on the 1st floor will have their own plot for a garden or a recreation area from 8 m2 to 34 m2

The apartments will be rented out in a fine finish with built-in cabinet furniture in the kitchen, built-in wardrobes in the rooms and a fully finished bathroom.