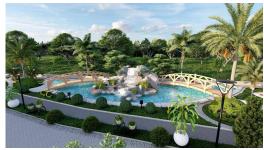

On the territory of the Complex there is a communal swimming pool and an equipped Park with walking paths, places for recreation, a playground and landscaping. And also next to the Complex there is also a large municipal playground with a mini-zoo.