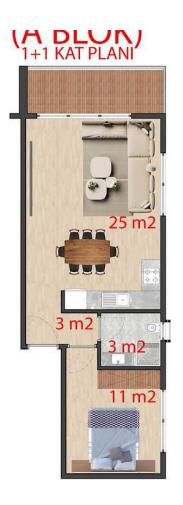

Apartments 1+1 (41-49 m2) and 2+1 (74m2), with 1 bathroom and 1 balcony in each apartment.

Apartments on the 2nd floor will have their own private roof terrace with a built-in barbecue system and outlets for taps and jacuzzies.

The apartments on the 1st floor will have their own plot for a garden or a recreation area from 8 m2 to 34 m2

The apartments will be rented out in a fine finish with built-in cabinet furniture in the kitchen, built-in wardrobes in the rooms and a fully finished bathroom.