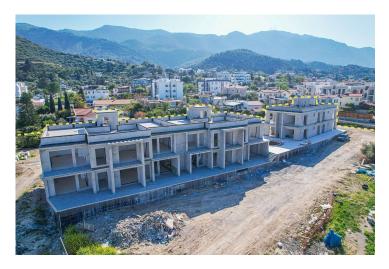

partments on the 1st floor will have their own plot for a garden or a recreation area from 8 m2 to 34 m2

The apartments will be rented out in a fine finish with built-in cabinet furniture in the kitchen, built-in wardrobes in the rooms and a fully finished bathroom.

On the territory of the Complex there is a communal swimming pool and an equipped Park with walking paths, places for recreation, a playground and landscaping. And also next to the Complex there is also a large municipal playground with a mini-zoo.

Within walking distance from the Complex is the Necat British College (from 2 to 17 years old) and this is especially true for families with children who want to give their children a decent English education.



**Construction Status** 

**April 2025** 









**March 2025** 



## **Payment Plan For This Property Type**

**Property Info** 

| Type                 | No                  |
|----------------------|---------------------|
| 1 Bedroom Apartment  | 5                   |
| Block                | Floor               |
| A                    | 0                   |
| Interior             | Balcony Terrace     |
| 47.00 m <sup>2</sup> | 6.00 m <sup>2</sup> |
| Total Living Space   |                     |
| 53.00 m <sup>2</sup> |                     |

## **Payment Plan For This Property Type**

#### **Payment Plan**

Current Date Start Date Delivery Date Price Initial Payment Amount

May 2025 November 2023 December 2025 £165,000 £49,500 30%

#### **70%** of the installment payment plan

| 1. Installment June 2025      | £16,500 |
|-------------------------