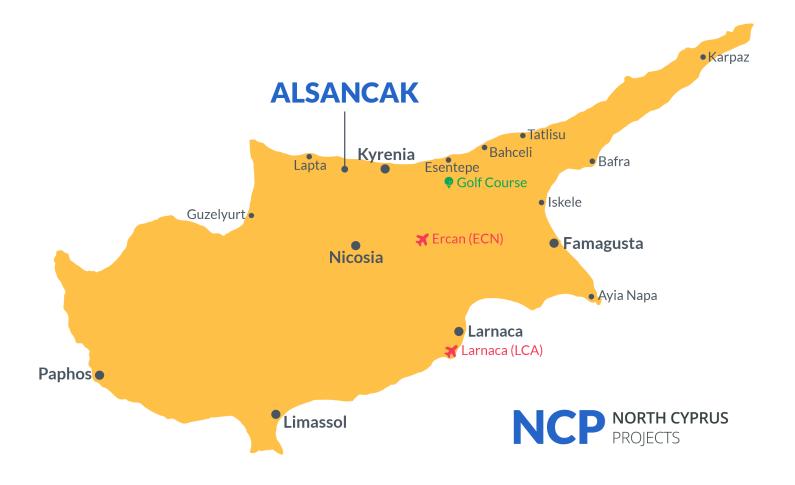

## **Project Location**

Project is located on the hills of **Alsancak**, in **North Cyprus**.

| Necat British School    | 2 mins |
|-------------------------|--------|
| Supermarket             | 3 mins |
| Pharmacy                | 3 mins |
| 5 Star Hotel and Casino | 5 mins |
| Beach Club              | 5 mins |

| Cafes and Restaurants | 6 mins  |
|-----------------------|---------|
| Ercan Airport         | 35 mins |
| Larnaca Airport       | 60 mins |
|                       |         |