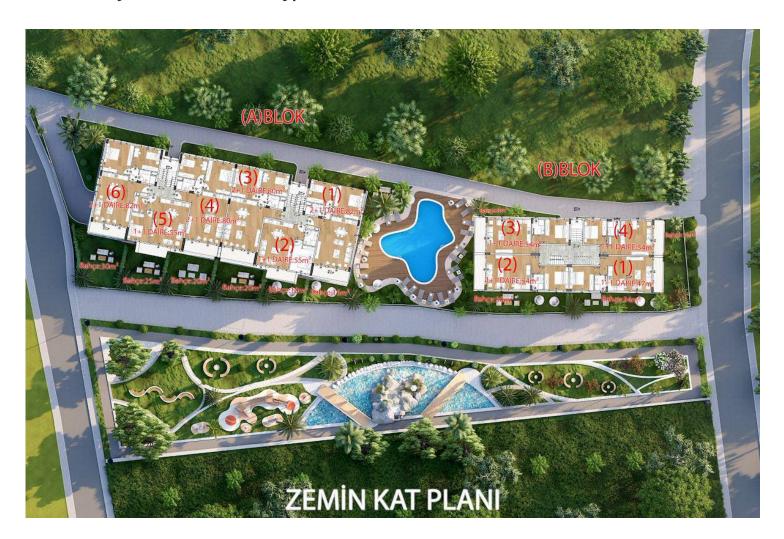

#### Site Plan

Alsancak, Kyrenia West, North Cyprus

### **About the Project**

The new Residential Complex will be located in the picturesque foothills of Alsancak.

The complex will consist of two two-storey houses.

Block A - 12 apartments and Block B - 8 apartments.

On the territory of the Complex there is a communal swimming pool and an equipped Park with walking paths, places for recreation, a playground and landscaping. And also next to the Complex there is also a large municipal playground with a mini-zoo.