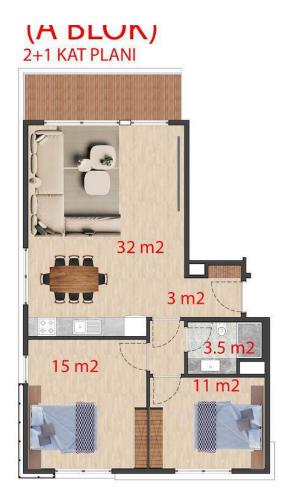

Apartments 1+1 (41-49 m2) and 2+1 (74m2), with 1 bathroom and 1 balcony in each apartment.

Apartments on the 2nd floor will have their own private roof terrace with a built-in barbecue system and outlets for taps and jacuzzies.

The apartments on the 1st floor will have their own plot for a garden or a recreation area from 8 m2 to 34 m2

The apartments will be rented out in a fine finish with built-in cabinet furniture in the kitchen, built-in wardrobes in the rooms and a fully finished bathroom.