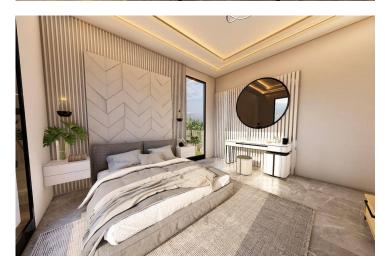

Starting from £165,000

1 Bedroom

1 Bathroom

7 Months Instalments

**Exterior Images** 

**Interior Images** 

Floor Plan

Apartments 1+1 (41-49 m2) and 2+1 (74m2), with 1 bathroom and 1 balcony in each apartment.

Apartments on the 2nd floor will have their own private roof terrace with a built-in barbecue system and outlets for taps and jacuzzies.

The apartments on the 1st floor will have their own plot for a garden or a recreation area from 8 m2 to 34 m2

The apartments will be rented out in a fine finish with built-in cabinet furniture in the kitchen, built-in wardrobes in the rooms and a fully finished bathroom.