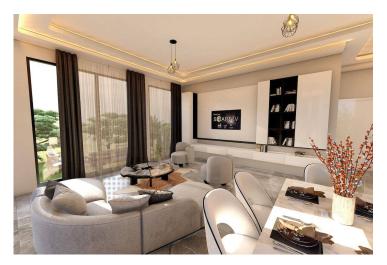

Starting from £165,000

1 Bedroom

1 Bathroom

7 Months Instalments

**Exterior Images** 

**Interior Images** 

Floor Plan

The apartments on the 1st floor will have their own plot for a garden or a recreation area from 8 m2 to 34 m2

The apartments will be rented out in a fine finish with built-in cabinet furniture in the kitchen, built-in wardrobes in the rooms and a fully finished bathroom.