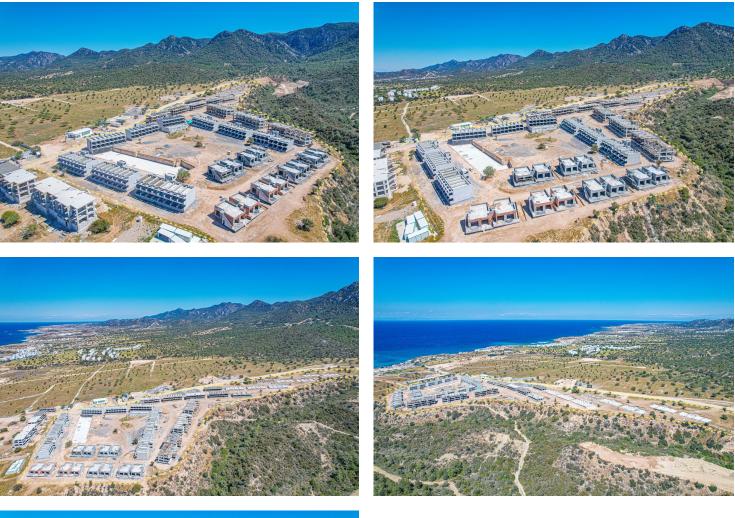

#### Site Plan

Esentepe, Kyrenia East, North Cyprus

## **Project Location**

This project is located in **Esentepe** in North Cyprus.

| Beach Club            | 2 mins | 5 Star Hotel and Casino | 10 mins |
|-----------------------|--------|-------------------------|---------|
| Pharmacy              | 3 mins | Acapulco Spa Resort     | 10 mins |
| Supermarket           | 3 mins | Kyrenia Town Centre     | 25 mins |
| Cafes and Restaurants | 5 mins | Ercan Airport           | 35 mins |
| Korineum Golf Course  | 8 mins | Larnaca Airport         | 65 mins |

### **About the Project**

Your Dream Escape with Peacefulness

Experience the legendary beauty and tranquillity of the world-famous coastal coves and mountain peaks with this exclusive resort, occupying a stunning, serene perch amongst the lush pine forests Kyrenia Mountain's base.