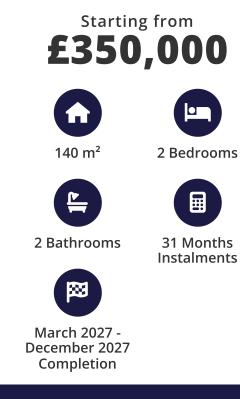

#### **Payment Plan**

|                              | Start Date<br><b>Vlay 2024</b> | Delivery Date<br>March 2027 | Price<br><b>£350,000</b> | Initial Paymer<br>£122,500 |
|------------------------------|--------------------------------|-----------------------------|--------------------------|----------------------------|
| <b>55%</b> of the installmer | it payment pla                 | n                           |                          |                            |
| 1. Installment June 2        | 025                            | £10,834                     |                          |                            |
| 2. Installment July 20       | 25                             | £10,834                     |                          |                            |
| 3. Installment Augus         | t 2025                         | £10,834                     |                          |                            |
| 4. Installment Septer        | nber 2025                      | £10,834                     |                          |                            |
| 5. Installment Octob         | er 2025                        | £10,834                     |                          |                            |
| 6. Installment Noven         | nber 2025                      | £10,834                     |                          |                            |
| 7. Installment Decem         | ber 2025                       | £10,834                     |                          |                            |
| 8. Installment Januar        | y 2026                         | £10,834                     |                          |                            |
| 9. Installment Februa        | ary 2026                       | £10,834                     |                          |                            |
| 10. Installment Marc         | h 2026                         | £10,834                     |                          |                            |
| 11. Installment April        | 2026                           | £10,834                     |                          |                            |
| 12. Installment May 2        | 2026                           | £10,834                     |                          |                            |
| 13. Installment June         | 2026                           | £10,834                     |                          |                            |
| 14. Installment July 2       | 026                            | £10,834                     |                          |                            |
| 15. Installment Augu         | st 2026                        | £10,834                     |                          |                            |
| 16. Installment Septe        | ember 2026                     | £10,834                     |                          |                            |
| 17. Installment Octol        | oer 2026                       | £10,834                     |                          |                            |
| 18. Installment Nove         | mber 2026                      | £10,834                     |                          |                            |
| 19. Installment Dece         | mber 2026                      | £10,834                     |                          |                            |
| 20. Installment Janua        | ary 2027                       | £10,834                     |                          |                            |
| 21. Installment Febru        | uary 2027                      | £10,820                     |                          |                            |