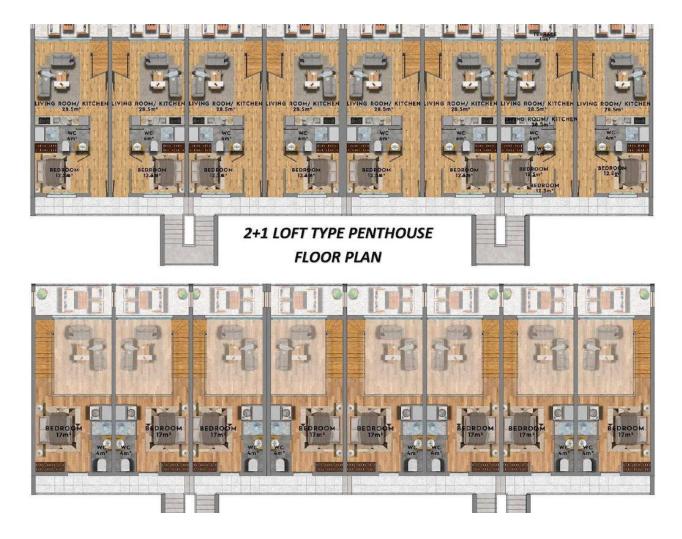

🚰 Kıbrıs Sunum

**Exterior Images** 

**Interior Images** 

**Floor Plan** 

A number of modern accommodation options are available, from spacious single-floor apartments complete with a terrace, all the way up to your own deluxe townhouse with a private pool and rooftop patio.