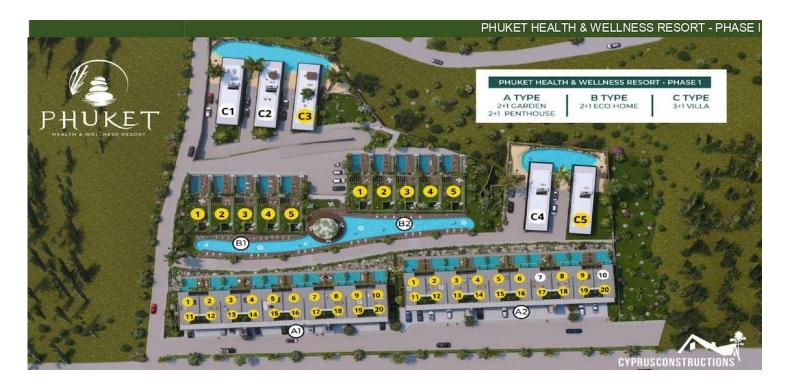

ncluding supermarkets and pharmacies
- Shuttle services to and from the beach will be provided
- Rental management options are available



🚰 Kıbrıs Sunum

**Exterior Images** 





**Interior Images** 





**Floor Plan** 





# Facilities

| Cycling Paths              | 了<br>Gardens (Landspaced) | Hiking Paths       | တnsite Management |
|----------------------------|---------------------------|--------------------|-------------------|
| Parking                    | Pool (Heated Indoor)      | Pool (Outdoor)     | Restaurant        |
| 楽団<br>Running Paths        | Sauna                     | ර<br>ග්රීම්<br>Spa | 0<br>Tennis       |
| <b>L</b><br>Turkish Hammam | Wellness                  | Yoga               |                   |



#### Site Plan

Esentepe, Kyrenia East, North Cyprus





## **Project Location**

This project is located in **Esentepe** in North Cyprus.



| Beach Club            | 2 mins | 5 Star Hotel and Casino | 10 mins |
|-----------------------|--------|-------------------------|---------|
| Pharmacy              | 3 mins | Acapulco Spa Resort     | 10 mins |
| Supermarket           | 3 mins | Kyrenia Town Centre     | 25 mins |
| Cafes and Restaurants | 5 mins | Ercan Airport           | 35 mins |
| Korineum Golf Course  | 8 mins | Larnaca Airport         | 65 mins |



### **About the Project**

Your Dream Escape with Peacefulness

Experience the legendary beauty and tranquillity of the world-famous coastal coves and mountain peaks with this exclusive resort, occupying a stunning, serene perch amongst the lush pine forests Kyrenia Mountain's base