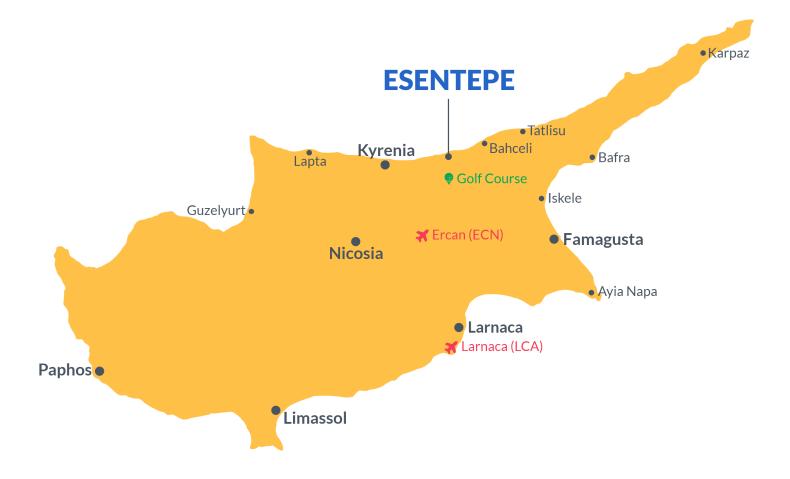

## **Project Location**

This project is located in **Esentepe** in North Cyprus.

| Beach Club            | 2 mins | 5 Star Hotel and Casino | 10 mins |
|-----------------------|--------|-------------------------|---------|
| Pharmacy              | 3 mins | Acapulco Spa Resort     | 10 mins |
| Supermarket           | 3 mins | Kyrenia Town Centre     | 25 mins |
| Cafes and Restaurants | 5 mins | Ercan Airport           | 35 mins |
| Korineum Golf Course  | 8 mins | Larnaca Airport         | 65 mins |

Based near Esentepe, the resort is also convenient to supermarkets, a pharmacy, and the locals' favourite dining spots. Just 45 minutes from Ercan International Airport, it's never been easier to access your dream escape.