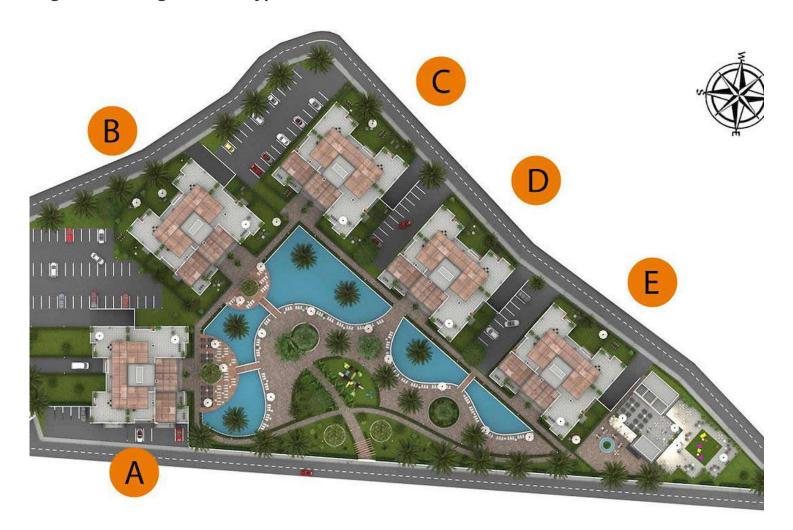

Bogaz, Iskele Bogaz, North Cyprus

- Property Ref: 277
- Only 5 minutes from the beach
- The tall towers have an unobstructed view of the Mediterranean sea
- The project will have many unit types to choose from including studio, one bedroom, and two bedroom apartments
- Close to all necessities, including supermarkets and pharmacies
- Long payment plan options available

£71,900





34 m<sup>2</sup> to 51 m<sup>2</sup>

Studio





1 Bathroom

97 Months Instalments



June 2026



**Exterior Images** 













**Interior Images** 





**Floor Plan** 



### **Facilities**







### Site Plan

Bogaz, Iskele Bogaz, North Cyprus



# **Project Location**

These fantastic towers will be located in the famous Iskele region in North Cyprus.



| Cafes and Restaurants   | 1 min  |
|-------------------------|--------|
| Bars and Clubs          | 2 mins |
| Pharmacy                | 2 mins |
| Supermarket             | 3 mins |
| 5 Star Hotel and Casino | 5 mins |

| Long Beach Beach Club    | 6 mins  |  |  |
|--------------------------|---------|--|--|
| Famagusta State Hospital | 10 mins |  |  |
| Salamis Ancient City     | 15 mins |  |  |
| Ercan Airport            | 45 mins |  |  |
| Larnaca Airport          | 75 mins |  |  |



### **About the Project**

Nestled in the tranquil landscapes of North Cyprus Iskele, discover a harmonious blend of contemporary luxury and timeless sophistication. This meticulously crafted