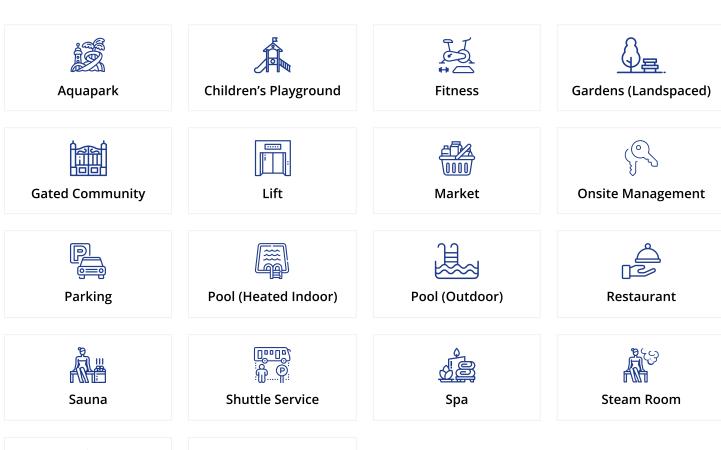

Bogaz, Iskele Bogaz, North Cyprus

- Property Ref: 277
- Only 5 minutes from the beach
- The tall towers have an unobstructed view of the Mediterranean sea
- The project will have many unit types to choose from including studio, one bedroom, and two bedroom apartments
- Close to all necessities, including supermarkets and pharmacies
- Long payment plan options available

£71,900





34 m<sup>2</sup> to 51 m<sup>2</sup>

Studio





1 Bathroom

97 Months Instalments



June 2026



**Exterior Images** 













**Interior Images** 





**Floor Plan** 



### **Facilities**







### Site Plan

Bogaz, Iskele Bogaz, North Cyprus



# **Project Location**

These fantastic towers will be located in the famous Iskele region in North Cyprus.



| Cafes and Restaurants   | 1 min  |
|-------------------------|--------|
| Bars and Clubs          | 2 mins |
| Pharmacy                | 2 mins |
| Supermarket             | 3 mins |
| 5 Star Hotel and Casino | 5 mins |

| Long Beach Beach Club    | 6 mins  |  |  |
|--------------------------|---------|--|--|
| Famagusta State Hospital | 10 mins |  |  |
| Salamis Ancient City     | 15 mins |  |  |
| Ercan Airport            | 45 mins |  |  |
| Larnaca Airport          | 75 mins |  |  |



### **About the Project**

Nestled in the tranquil landscapes of North Cyprus Iskele, discover a harmonious blend of contemporary luxur