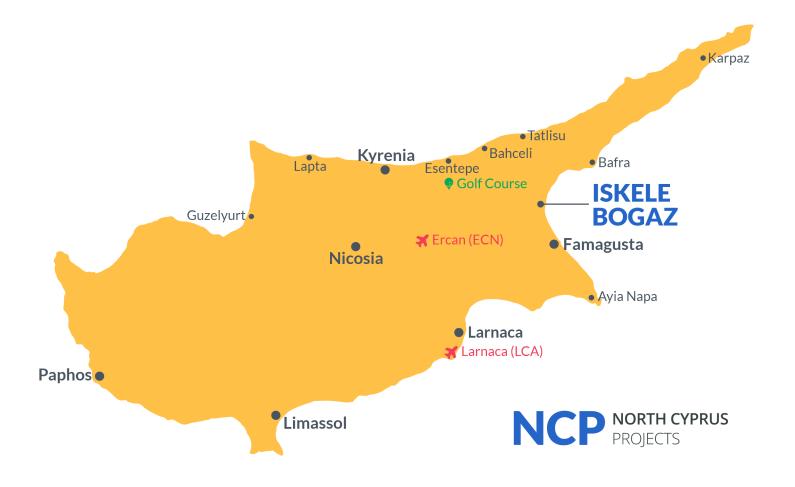

# **Project Location**

These fantastic towers will be located in the famous Iskele region in North Cyprus.

| Cafes and Restaurants   | 1 min  |
|-------------------------|--------|
| Bars and Clubs          | 2 mins |
| Pharmacy                | 2 mins |
| Supermarket             | 3 mins |
| 5 Star Hotel and Casino | 5 mins |

| Long Beach Beach Club    | 6 mins  |  |  |
|--------------------------|---------|--|--|
| Famagusta State Hospital | 10 mins |  |  |
| Salamis Ancient City     | 15 mins |  |  |
| Ercan Airport            | 45 mins |  |  |
| Larnaca Airport          | 75 mins |  |  |