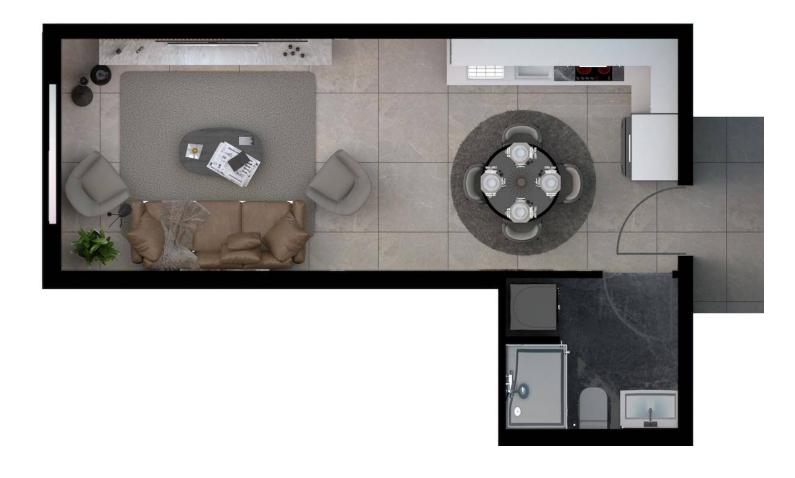

Bogaz, Iskele Bogaz, North Cyprus

- Property Ref: 277
- Only 5 minutes from the beach
- The tall towers have an unobstructed view of the Mediterranean sea
- The project will have many unit types to choose from including studio, one bedroom, and two bedroom apartments
- Close to all necessities, including supermarkets and pharmacies
- Long payment plan options available

£71,900





34 m<sup>2</sup> to 51 m<sup>2</sup>

Studio





1 Bathroom

97 Months Instalments



June 2026



**Exterior Images** 













**Interior Images** 





**Floor Plan** 



### **Facilities**







### Site Plan

Bogaz, Iskele Bogaz, North Cyprus



# **Project Location**

These fantastic towers will be located in the famous Iskele region in North Cyprus.



| Cafes and Restaurants   | 1 min  |
|-------------------------|--------|
| Bars and Clubs          | 2 mins |
| Pharmacy                | 2 mins |
| Supermarket             | 3 mins |
| 5 Star Hotel and Casino | 5 mins |

| Long Beach Beach Club    | 6 mins  |  |  |
|--------------------------|---------|--|--|
| Famagusta State Hospital | 10 mins |  |  |
| Salamis Ancient City     | 15 mins |  |  |
| Ercan Airport            | 45 mins |  |  |
| Larnaca Airport          | 75 mins |  |  |



### **About the Project**

Nestled in the tranquil landscapes of North Cyprus Iskele, discover a harmonious blend