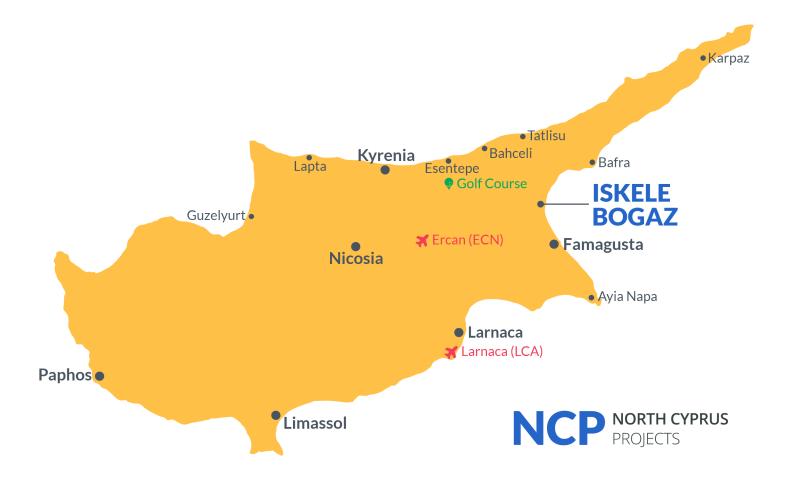

# **Project Location**

These fantastic towers will be located in the famous Iskele region in North Cyprus.

| Cafes and Restaurants   | 1 min  |  |  |
|-------------------------|--------|--|--|
| Bars and Clubs          | 2 mins |  |  |
| Pharmacy                | 2 mins |  |  |
| Supermarket             | 3 mins |  |  |
| 5 Star Hotel and Casino | 5 mins |  |  |

| Long Beach Beach Club    | 6 mins  |  |  |
|--------------------------|---------|--|--|
| Famagusta State Hospital | 10 mins |  |  |
| Salamis Ancient City     | 15 mins |  |  |
| Ercan Airport            | 45 mins |  |  |
| Larnaca Airport          | 75 mins |  |  |