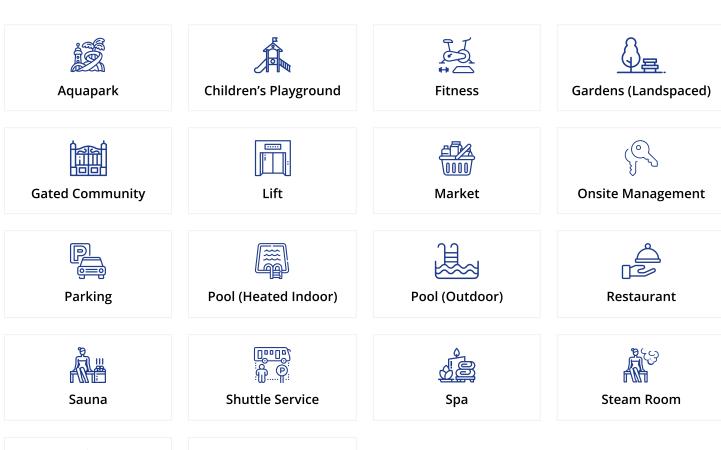

#### **Facilities**

Indulge in the allure of the outdoor and indoor swimming pools, offering refreshing retreats for relaxation and recreation. Delight your palate at the stylish restaurant and bar, where culinary delights and convivial ambiance converge to create unforgettable dining experiences.

Relax and rejuvenate in the Turkish bath, sauna, and spa, where serenity and wellness intertwine seamlessly. Choose from an array of meticulously designed apartments, each meticulously appointed to offer both comfort and style, ensuring a retreat that feels uniquely yours.

Outside, verdant green spaces beckon, providing a tranquil oasis amidst the urban bustle, while a dedicated children's playground offers endless joy and exploration for the little ones.

With covered parking ensuring convenience and security, every aspect of this project is tailored to elevate your lifestyle to new heights of refinement and serenity. Welcome to a life of unparalleled luxury in North Cyprus Iskele, where every moment is infused with grace and elegance.