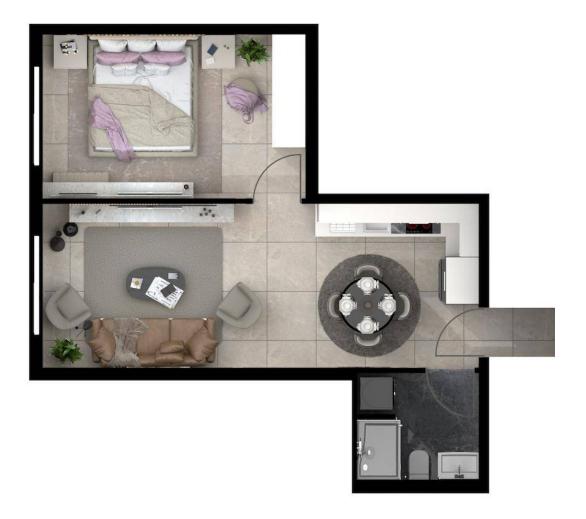

**Floor Plan** 

## **Payment Plan For This Property Type**

**Property Info** 

| Туре                 | No                  |
|----------------------|---------------------|
| 1 Bedroom Apartment  | A1-11               |
| Block                | Floor               |
| A                    | 1                   |
| Interior             | Balcony Terrace     |
| 45.00 m <sup>2</sup> | 3.00 m <sup>2</sup> |
| Total Living Space   |                     |
| 48.00 m²             |                     |