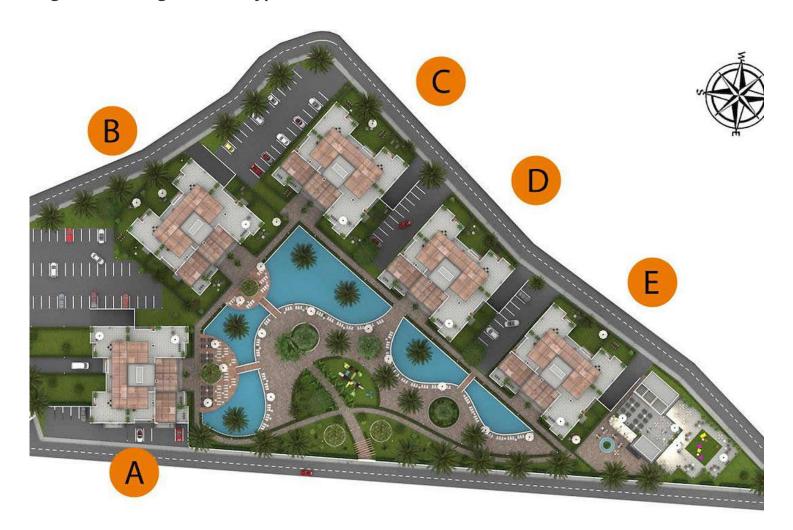

Bogaz, Iskele Bogaz, North Cyprus

• Property Ref: 278

• Only 5 minutes from the beach

- The tall towers have an unobstructed view of the Mediterranean sea
- The project will have many unit types to choose from including studio, one bedroom, and two bedroom apartments
- Close to all necessities, including supermarkets and pharmacies
- Long payment plan options available

£95,900





44 m<sup>2</sup> to 233 m<sup>2</sup>

1 Bedroom





1 Bathroom

97 Months Instalments



Completion

**Exterior Images** 













**Interior Images** 













**Floor Plan** 



#### **Facilities**







#### Site Plan

Bogaz, Iskele Bogaz, North Cyprus



# **Project Location**

These fantastic towers will be located in the famous Iskele region in North Cyprus.



| Cafes and Restaurants   | 1 min  |  |  |
|-------------------------|--------|--|--|
| Bars and Clubs          | 2 mins |  |  |
| Pharmacy                | 2 mins |  |  |
| Supermarket             | 3 mins |  |  |
| 5 Star Hotel and Casino | 5 mins |  |  |

| Long Beach Beach Club    | 6 mins  |  |  |
|--------------------------|---------|--|--|
| Famagusta State Hospital | 10 mins |  |  |
| Salamis Ancient City     | 15 mins |  |  |
| Ercan Airport            | 45 mins |  |  |
| Larnaca Airport          | 75 mins |  |  |



#### **About the Project**

Nestled in the tranquil landscapes of North Cyprus Iskele, discover a harmonious blend of contemporary luxury and timeless soph