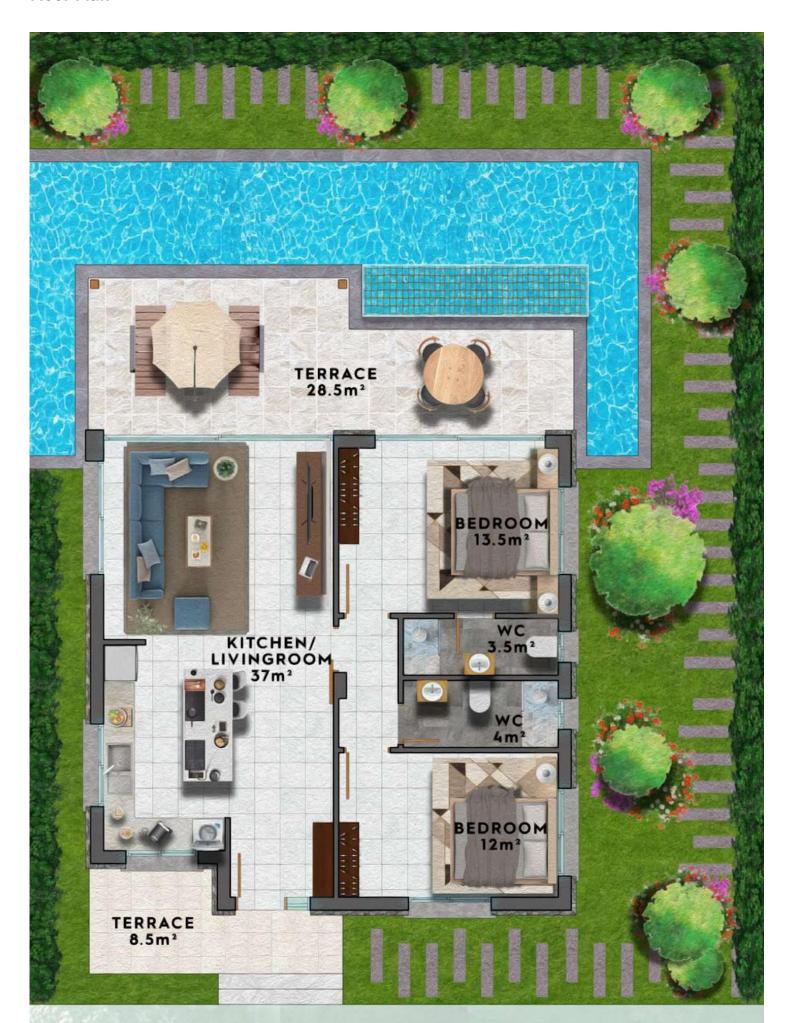

**Floor Plan** 

# **Payment Plan For This Property Type**

**Property Info** 

| Type                     | No                                      |
|--------------------------|-----------------------------------------|
| 2 Bedroom Bungalow       | 6                                       |
| Block                    | Interior                                |
|                          |                                         |
| 2                        | 83.50 m <sup>2</sup>                    |
| <b>2</b> Balcony Terrace | 83.50 m <sup>2</sup> Total Living Space |