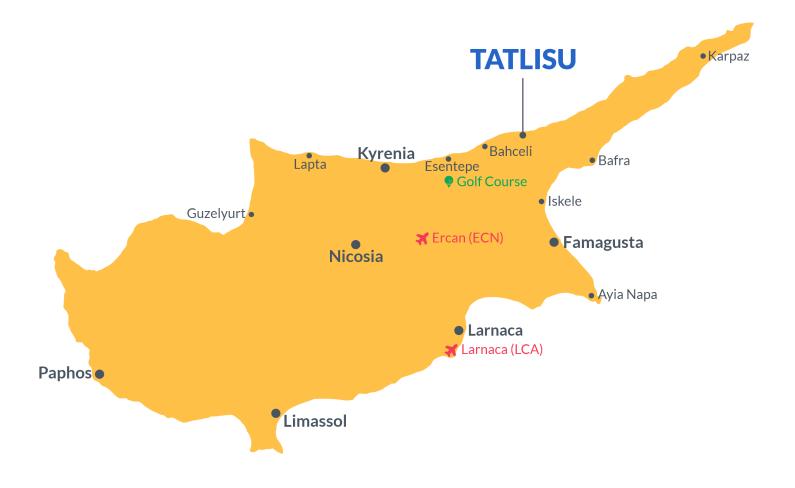

## **Project Location**

Project is located on the beachfront, in the **Tatlisu** region in North Cyprus.

| Supermarket             | 1 min   |
|-------------------------|---------|
| Beach Club              | 1 min   |
| Pharmacy                | 2 mins  |
| Cafes and Restaurants   | 3 mins  |
| 5 Star Hotel and Casino | 10 mins |

| Korineum Golf Course | 12 mins |
|----------------------|---------|
| Acapulco Spa Resort  | 15 mins |
| Kyrenia Town Centre  | 35 mins |
| Ercan Airport        | 45 mins |
| Larnaca Airport      | 70 mins |

### **About the Project**

Your gateway to serene beachfront living in North Cyprus.

Prepare to live the life of grandeur and opulence that you deserve! This is an upcoming project that promises to redefine luxury living in North Cyprus. Located in Tatlisu, against the backdrop of the stunning Five Finger Mountains and the turquoise waters of the Mediterranean Sea, in an area renowned for its natural beauty, hiking trails, pristine beaches, and dense forests.