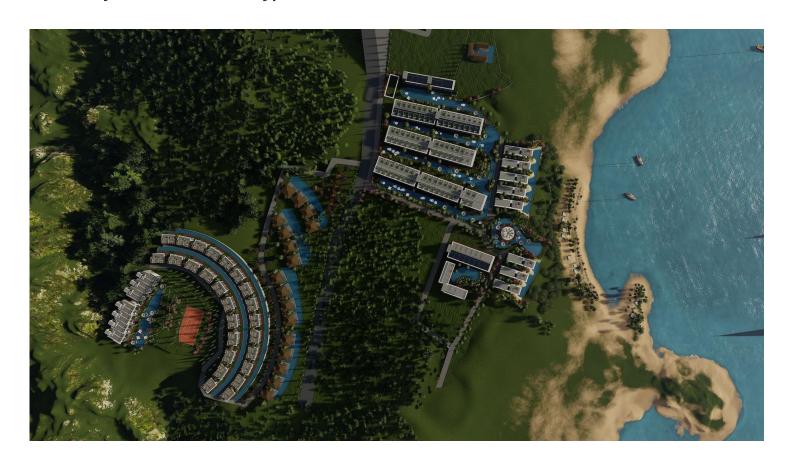

### Site Plan

Tatlisu, Kyrenia East, North Cyprus

Project offers a host of world-class amenities, including an indoor heated pool, a spa with hammam, massage, and sauna facilities, a well-equipped gym, a tennis court, a restaurant, a reception area, a private beach, and even a beach cinema. The swimming pools come with water and light shows that are sure to enchant and entertain both adults and children alike.