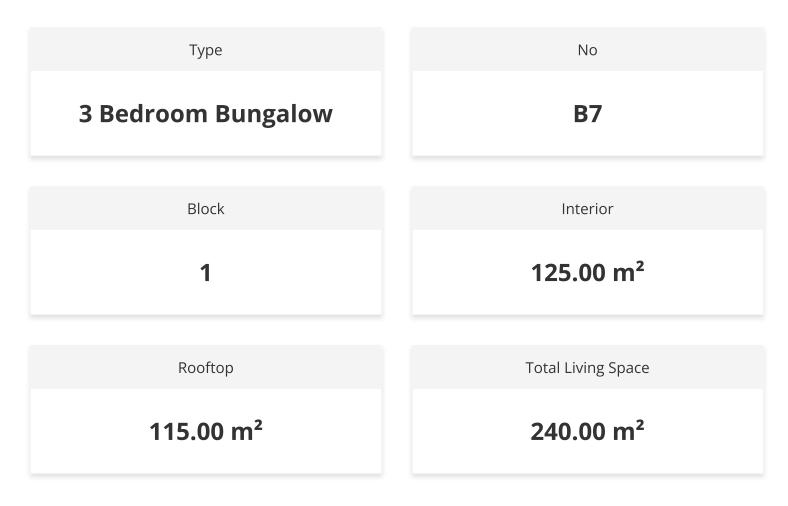

t and satisfy your taste buds at the exquisite restaurant or unwind at the bar/mist lounge boasting a range of entertainment. Indulge in celestial beauty and stargazing at the breathtaking Roof Bar/Skylight Star Watching area.

Commercial offerings including 24-7 A&E healthcare, Super Market, Coffee & Bakery, Bank/ATM, Car Rental, Pharmacy, Bike/Scooter rentals, and beauticians, offer ultimate convenience at your doorstep.

With an easy payment plan offering a 30% down-payment, 6 months break, 10% payment, 6 months break, 10% payment, and final 50% on an interest free payment plan for 36 months, now is the ideal time to buy.

Get in touch with us to find out more!



**Construction Status** 

#### April 2025



March 2025





# **Payment Plan For This Property Type**

**Property Info** 





# **Payment Plan For This Property Type**

**Payment Plan** 

|                             | tart Date<br>December 2024 | 4       | Delivery<br>March |                              | Price<br><b>£525,950</b> | Initial Pay<br><b>£184,08</b> | /ment Amoun<br>32 35% |
|-----------------------------|----------------------------|---------|-------------------|------------------------------|--------------------------|-------------------------------|-----------------------|
| <b>65%</b> of the installme | ent payment plan           |         |                   |                              |                          |                               |                       |
| 1. Installment June 2025    |                            | £10,055 |                   | 25. Installment June 2027