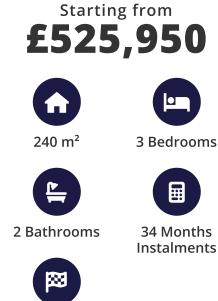

# **Payment Plan For This Property Type**

**Property Info** 

# **Payment Plan For This Property Type**

**Payment Plan** 

|                             | tart Date<br>December 2024 | 4       | Delivery<br>March |                              | Price<br><b>£525,950</b> | Initial Pay<br><b>£184,08</b> | /ment Amoun<br>32 35% |
|-----------------------------|----------------------------|---------|-------------------|------------------------------|--------------------------|-------------------------------|-----------------------|
| <b>65%</b> of the installme | ent payment plan           |         |                   |                              |                          |                               |                       |
| 1. Installment June 2025    |                            | £10,055 |                   | 25. Installment June 2027    |                          |                               | £10,055               |
| 2. Installment July 2025    |                            | £10,05  | 55                | 26. Installment July 2027    |                          |                               | £10,055               |
| 3. Installment August 2025  |                            | £10,05  | 55                | 27. Installment August 2027  |                          | 7                             | £10,055               |
| 4. Installment Septe        | ember 2025                 | £10,05  | 55                | 28. Instal                   | lment September          | 2027                          | £10,055               |
| 5. Installment October 2025 |                            | £10,05  | 55                | 29. Installment October 2027 |                          | 27                            | £10,055               |
| 6. Installment Nove         | mber 2025                  | £10,05  | 55                | 30. Instal                   | lment November           | 2027                          | £10,055               |
| 7. Installment Dece         | mber 2025                  | £10,05  | 55                | 31. Instal                   | Iment December           | 2027                          | £10,055               |
| 8. Installment Janua        | ary 2026                   | £10,05  | 55                | 32. Instal                   | lment January 202        | 28                            | £10,055               |
| 9. Installment Febru        | uary 2026                  | £10,05  | 55                | 33. Instal                   | lment February 2         | 028                           | £10,055               |
| 10. Installment March 2026  |                            | £10,05  | 55                | 34. Installment March 2028   |                          | 3                             | £10,053               |
| 11. Installment Apri        | il 2026                    | £10,05  | 55                |                              |                          |                               |                       |
| 12. Installment May         | / 2026                     | £10,05  | 55                |                              |                          |                               |                       |
| 13. Installment June        | e 2026                     | £10,05  | 55                |                              |                          |                               |                       |
| 14. Installment July        | 2026                       | £10,05  | 55                |                              |                          |                               |                       |
| 15. Installment Aug         | ust 2026                   | £10,05  | 55                |                              |                          |                               |                       |
| 16. Installment Sep         | tember 2026                | £10,05  | 55                |                              |                          |                               |                       |
| 17. Installment Octo        | ober 2026                  | £10,05  | 55                |                              |                          |                               |                       |
| 18. Installment Nov         | ember 2026                 | £10,05  | 55                |                              |                          |                               |                       |
| 19. Installment Dec         | ember 2026                 | £10,05  | 55                |                              |                          |                               |                       |
| 20. Installment Janu        | uary 2027                  | £10,05  | 55                |                              |                          |                               |                       |
| 21. Installment Feb         | ruary 2027                 | £10,05  | 55                |                              |                          |                               |                       |
| 22. Installment Mar         | rch 2027                   | £10,05  | 55                |                              |                          |                               |                       |
| 23. Installment Apri        | il 2027                    | £10,05  | 55                |                              |                          |                               |                       |
| 24. Installment May         | 2027                       | £10,05  | 55                |                              |                          |                               |                       |