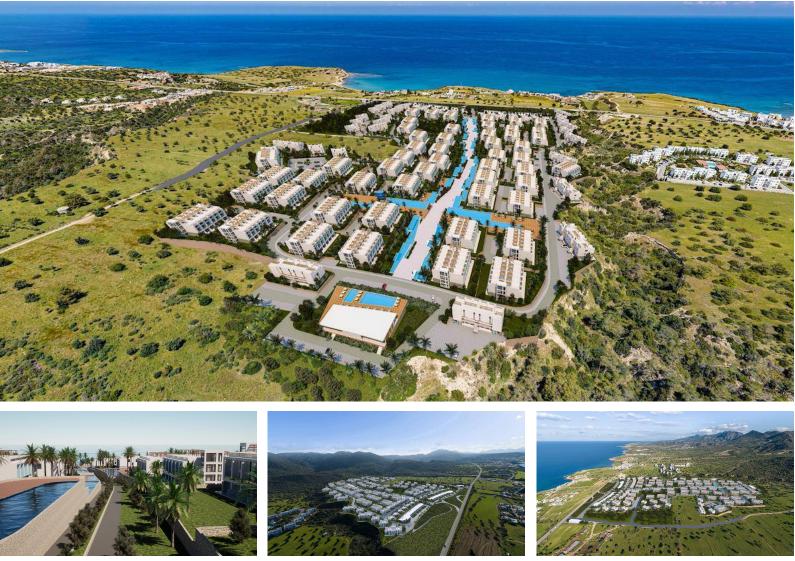

Tatlisu, Kyrenia East, North Cyprus

- Property Ref: 289
- Only 5 minute walk to the beach
- A large variety of facilities will be available on the projects, including several restaurants, communal swimming pools, gym, sauna, hammam, massage rooms, yoga and pilates areas and many more.
- Fantastic opportunity for first time investors
- Close to all necessities, including supermarkets and pharmacies
- Payment plan for 36 months

March 2028 Completion

**Exterior Images** 

**Floor Plan** 

# Site Plan

Tatlisu, Kyrenia East, North Cyprus

# **Project Location**

Green Valley Homes is located in Tatlisu village in Kyrenia, Northern Cyprus.

Tatlisu is a small Cypriot village that lies just east of its bigger neighbour, Esentepe. Tatlisu is within easy reach of the 18 hole international golf course at the Korineum Golf Club, excellent sandy beaches, good restaurants and even football matches at the Esentepe local stadium.

#### Relocate to Paradise

Welcome to an extraordinary opportunity at the stunning complex in Tatlisu! We are thrilled to present to you an amazing selection of studios, bungalows, and apartments that will undoubtedly captivate your imagination and fulfill your dreams of a luxurious and harmonious lifestyle.