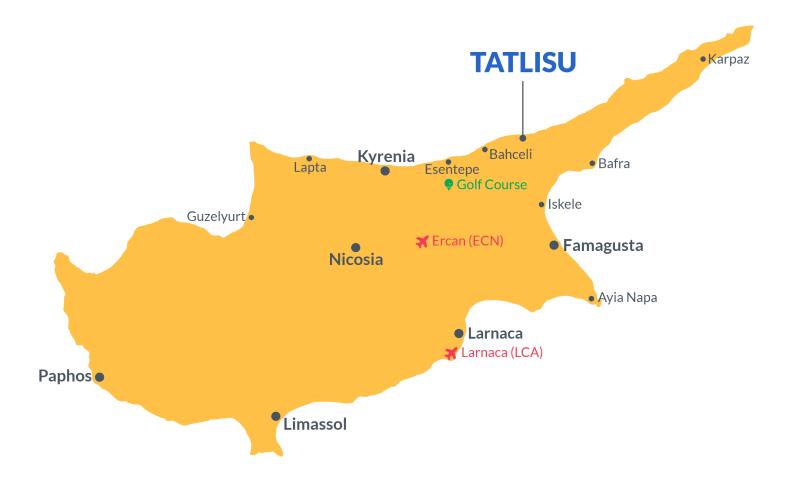

# **Project Location**

Green Valley Homes is located in Tatlisu village in Kyrenia, Northern Cyprus.

Tatlisu is a small Cypriot village that lies just east of its bigger neighbour, Esentepe. Tatlisu is within easy reach of the 18 hole international golf course at the Korineum Golf Club, excellent sandy beaches, good restaurants and even football matches at the Esentepe local stadium.

| Supermarket          | 3 mins  | Kyrenia Town Centre | 32 mins |
|----------------------|---------|---------------------|---------|
| Pharmacy             | 5 mins  | Ercan Airport       | 45 mins |
| Esentepe Village     | 5 mins  | Larnaca Airport     | 65 mins |
| Restaurants & Bars   | 5 mins  |                     |         |
| Korineum Golf Course | 12 mins |                     |         |