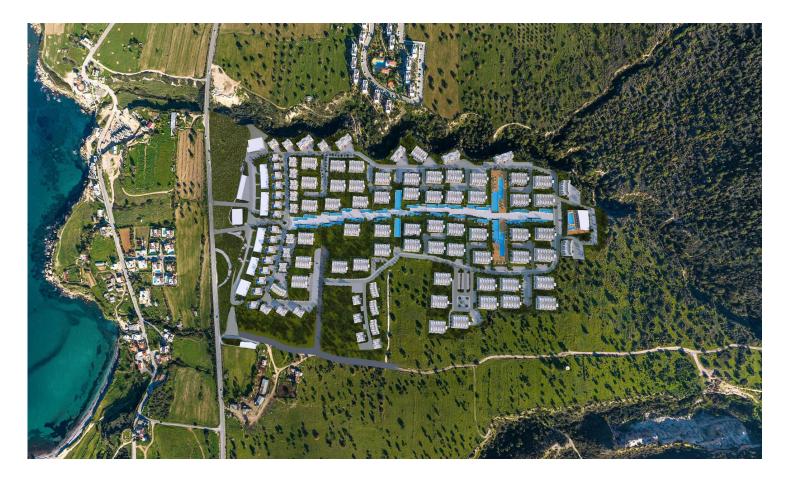

# Site Plan

Tatlisu, Kyrenia East, North Cyprus

# **Project Location**

Green Valley Homes is located in Tatlisu village in Kyrenia, Northern Cyprus.

Tatlisu is a small Cypriot village that lies just east of its bigger neighbour, Esentepe. Tatlisu is within easy reach of the 18 hole international golf course at the Korineum Golf Club, excellent sandy beaches, good restaurants and even football matches at the Esentepe local stadium.