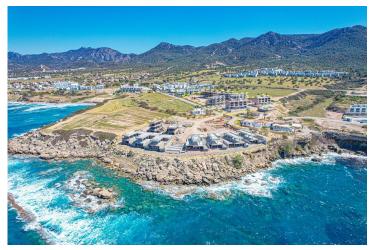

#### Site Plan

Tatlisu, Kyrenia East, North Cyprus

### **Project Location**

The Natulux project is located in **Küçük Erenköy**, on a very special parcel 0 to a real sea, placed on the edge of the cliff with an incredible wide angle of 270 degrees.

| Cafe       | 1 min  |
|------------|--------|
| ATM & Bank | 1 min  |
| GYM        | 1 min  |
| Market     | 1 min  |
| Restaurant | 3 mins |
|            |        |