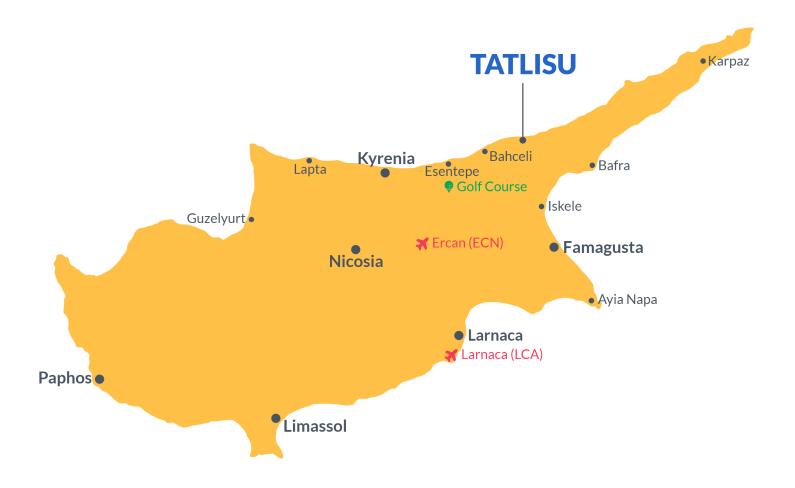

### **Project Location**

The Natulux project is located in **Küçük Erenköy**, on a very special parcel 0 to a real sea, placed on the edge of the cliff with an incredible wide angle of 270 degrees.

| Cafe       | 1 min  |
|------------|--------|
| ATM & Bank | 1 min  |
| GYM        | 1 min  |
| Market     | 1 min  |
| Restaurant | 3 mins |
|            |        |

| Beach            | 5 mins  |
|------------------|---------|
| Kyrenia Hospital | 35 mins |
| Ercan Airport    | 45 mins |
| Larnaca Airport  | 70 mins |
|                  |         |