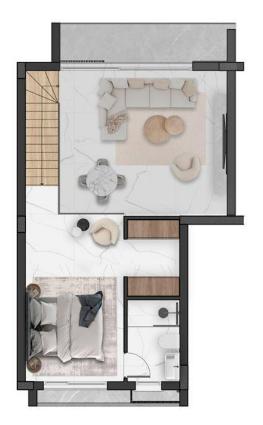

# **Two Bedrooms Loft Apartment**

Tatlisu, Kyrenia East, North Cyprus

- Property Ref: 292
- Located on beachfront
- Property options will include one bedroom, two bedroom apartments, as well as three bedroom and four bedroom villas.
- Payment plan options available.
- Close to all necessities, including supermarkets and pharmacies.
- We aim to increase your living standards with our various and enjoyable activity areas.

£316,000



106 m<sup>2</sup> to 135 m<sup>2</sup>



2 Bedrooms



2 Bathrooms



35 Months Instalments



Completion



# **Two Bedrooms Loft Apartment**

**Floor Plan** 





Kıbrıs Sunum

#### **Facilities**







**Fitness** 



**Gardens (Landspaced)** 



















#### Site Plan

Tatlisu, Kyrenia East, North Cyprus





### **Project Location**

The Natulux project is located in **Küçük Erenköy**, on a very special parcel 0 to a real sea, placed on the edge of the cliff with an incredible wide angle of 270 degrees.



| Cafe       | 1 min  |
|------------|--------|
| ATM & Bank | 1 min  |
| GYM        | 1 min  |
| Market     | 1 min  |
| Restaurant | 3 mins |
|            |        |

| Beach            | 5 mins  |
|------------------|---------|
| Kyrenia Hospital | 35 mins |
| Ercan Airport    | 45 mins |
| Larnaca Airport  | 70 mins |
|                  |         |



#### **About the Project**

Welcome to a world of luxurious island living at it