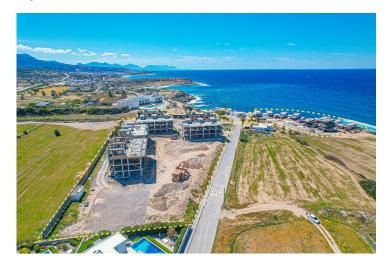

# **Two Bedrooms Loft Apartment**

Tatlisu, Kyrenia East, North Cyprus

- Property Ref: 292
- Located on beachfront
- Property options will include one bedroom, two bedroom apartments, as well as three bedroom and four bedroom villas.
- Payment plan options available.
- Close to all necessities, including supermarkets and pharmacies.
- We aim to increase your living standards with our various and enjoyable activity areas.

### **Project Location**

The Natulux project is located in **Küçük Erenköy**, on a very special parcel 0 to a real sea, placed on the edge of the cliff with an incredible wide angle of 270 degrees.

| Cafe       | 1 min  |
|------------|--------|
| ATM & Bank | 1 min  |
| GYM        | 1 min  |
| Market     | 1 min  |
| Restaurant | 3 mins |
|            |        |

#### **About the Project**

Welcome to a world of luxurious island living at its finest! Nestled amidst stunning natural beauty, our contemporary designed residences offer an unparalleled living experience. From the moment you step into your new home, you'll be captivated by the seamless blend of modern architecture and the splendor of the surroundings.