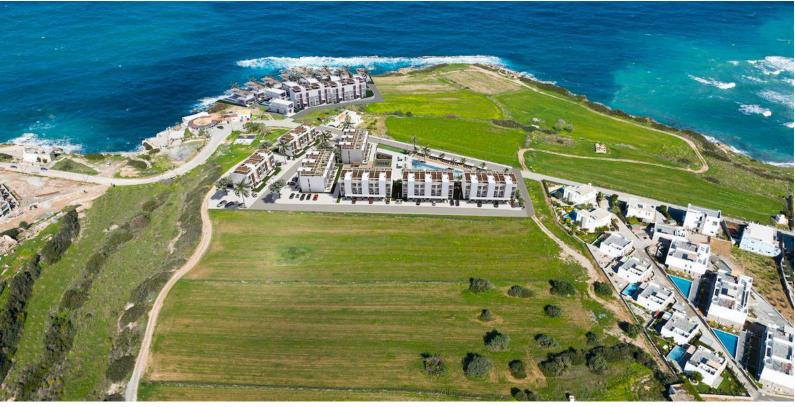

#### Site Plan

Tatlisu, Kyrenia East, North Cyprus

### **Project Location**

The Natulux project is located in **Küçük Erenköy**, on a very special parcel 0 to a real sea, placed on the edge of the cliff with an incredible wide angle of 270 degrees.

| Cafe       | 1 min  |
|------------|--------|
| ATM & Bank | 1 min  |
| GYM        | 1 min  |
| Market     | 1 min  |
| Restaurant | 3 mins |
|            |        |