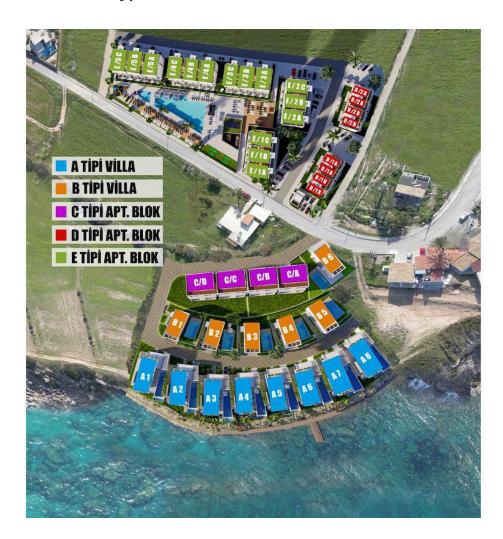

# **Two Bedrooms Loft Apartment**

Tatlisu, Kyrenia East, North Cyprus

- Property Ref: 292
- Located on beachfront
- Property options will include one bedroom, two bedroom apartments, as well as three bedroom and four bedroom villas.
- Payment plan options available.
- Close to all necessities, including supermarkets and pharmacies.
- We aim to increase your living standards with our various and enjoyable activity areas.

£316,000



106 m<sup>2</sup> to 135 m<sup>2</sup>



2 Bedrooms



2 Bathrooms



35 Months Instalments



Completion



# **Two Bedrooms Loft Apartment**

**Floor Plan** 





Kıbrıs Sunum

#### **Facilities**







**Fitness** 



**Gardens (Landspaced)** 



















#### Site Plan

Tatlisu, Kyrenia East, North Cyprus





### **Project Location**

The Natulux project is located in **Küçük Erenköy**, on a very special parcel 0 to a real sea, placed on the edge of the cliff with an incredible wide angle of 270 degrees.



| Cafe       | 1 min  |
|------------|--------|
| ATM & Bank | 1 min  |
| GYM        | 1 min  |
| Market     | 1 min  |
| Restaurant | 3 mins |
|            |        |

| Beach            | 5 mins  |
|------------------|---------|
| Kyrenia Hospital | 35 mins |
| Ercan Airport    | 45 mins |
| Larnaca Airport  | 70 mins |
|                  |         |



#### **About the Project**

Welcome to a world of luxurious island living at its finest! Nestled amidst stunning natural beauty, our contemporary designed residences offer an unparalleled living experience. From the moment you step into