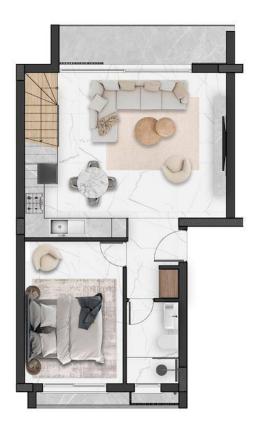

# **Two Bedrooms Loft Apartment**

Tatlisu, Kyrenia East, North Cyprus

- Property Ref: 292
- Located on beachfront
- Property options will include one bedroom, two bedroom apartments, as well as three bedroom and four bedroom villas.
- Payment plan options available.
- Close to all necessities, including supermarkets and pharmacies.
- We aim to increase your living standards with our various and enjoyable activity areas.

£316,000



106 m<sup>2</sup> to 135 m<sup>2</sup>



2 Bedrooms



2 Bathrooms



35 Months Instalments



Completion



# **Two Bedrooms Loft Apartment**

**Floor Plan** 





Kıbrıs Sunum

#### **Facilities**







**Fitness** 



**Gardens (Landspaced)** 



















#### Site Plan

Tatlisu, Kyrenia East, North Cyprus





### **Project Location**

The Natulux project is located in **Küçük Erenköy**, on a very special parcel 0 to a real sea, placed on the edge of the cliff with an incredible wide angle of 270 degrees.



| Cafe       | 1 min  |
|------------|--------|
| ATM & Bank | 1 min  |
| GYM        | 1 min  |
| Market     | 1 min  |
| Restaurant | 3 mins |
|            |        |

| Beach            | 5 mins  |
|------------------|---------|
| Kyrenia Hospital | 35 mins |
| Ercan Airport    | 45 mins |
| Larnaca Airport  | 70 mins |
|                  |         |



#### **About the Project**

Welcome to a world of luxurious island living at