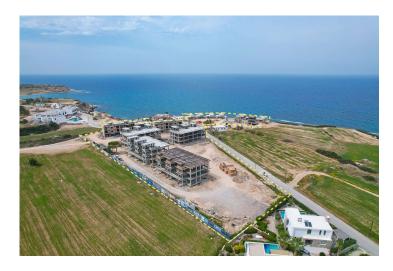

#### Site Plan

Tatlisu, Kyrenia East, North Cyprus

### **Project Location**

The Natulux project is located in **Küçük Erenköy**, on a very special parcel 0 to a real sea, placed on the edge of the cliff with an incredible wide angle of 270 degrees.

| Cafe       | 1 min  |
|------------|--------|
| ATM & Bank | 1 min  |
| GYM        | 1 min  |
| Market     | 1 min  |
| Restaurant | 3 mins |
|            |        |