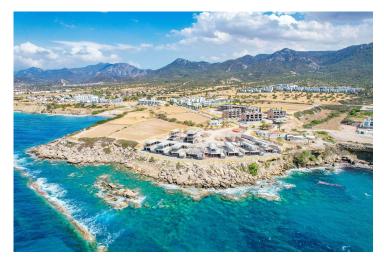

# **Project Location**

The Natulux project is located in **Küçük Erenköy**, on a very special parcel 0 to a real sea, placed on the edge of the cliff with an incredible wide angle of 270 degrees.

| Cafe       | 1 min  | Beach            | 5 mins  |
|------------|--------|------------------|---------|
| ATM & Bank | 1 min  | Kyrenia Hospital | 35 mins |
| GYM        | 1 min  | Ercan Airport    | 45 mins |
| Market     | 1 min  | Larnaca Airport  | 70 mins |
| Restaurant | 3 mins |                  |         |