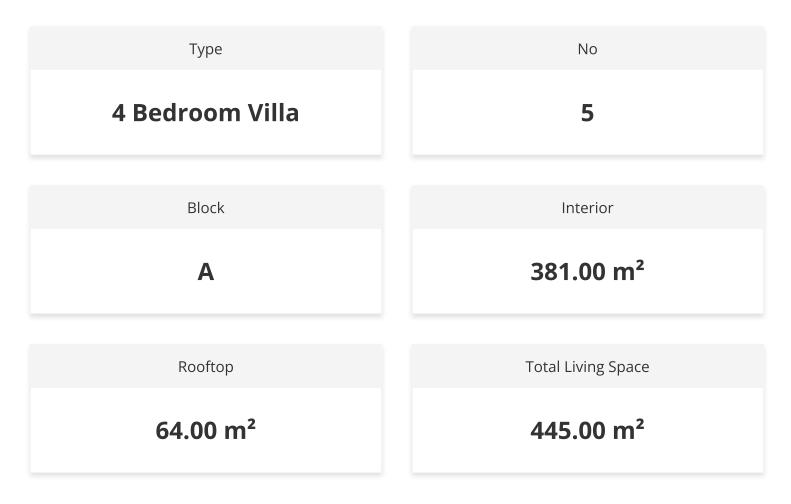

you. Some fortunate units even boast attached pools, while others offer easy access to the poolside, perfect for those who love to lounge and soak up the sun.

But that's not all - the extravagance continues upward, as our apartments offer large rooftop decks that create the ultimate setting for entertaining guests or simply immersing yourself in the picturesque ambiance.

With various configurations available, including duplex penthouses and garden units, you have the freedom to choose the layout that perfectly suits your lifestyle and preferences. Whichever unit you select, rest assured that it has been expertly designed to provide the epitome of comfort and style.



**Construction Status** 

June 2025



May 2025





## **Payment Plan For This Property Type**

#### **Property Info**





### **Payment Plan For This Property Type**

#### **Payment Plan**

| Current Date              | Start Date        | Delivery Da | te Price | Initial Payment Amou |
|---------------------------|-------------------|-------------|----------|----------------------|
| July 2025                 | October 2023      | May 2027    |          | £910,000 35%         |
| <b>35%</b> of the install | ment payment plan |             |          |                      |
| 1. Installment Au         | ugust 2025        | £43,334     |          |                      |
| 2. Installment Se         | eptember 2025     | £43,334     |          |                      |
| 3. Installment O          | ctober 2025       | £43,334     |          |                      |
| 4. Installment N          | ovember 2025