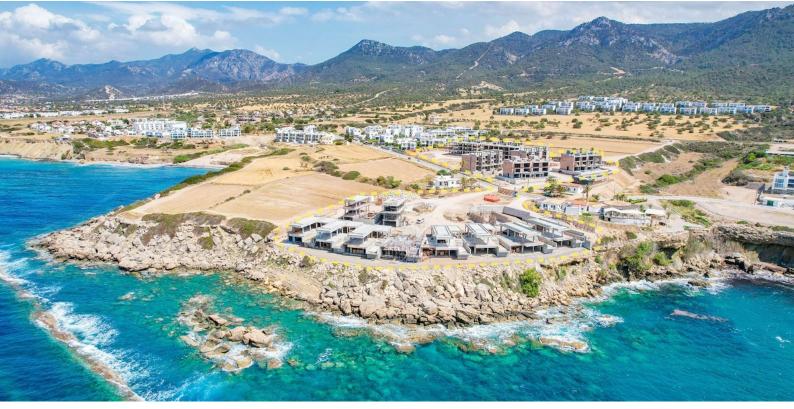

#### Tatlisu, Kyrenia East, North Cyprus

- Property Ref: 295
- The project is located by the sea.
- Property options will include one bedroom, two bedroom and three bedroom apartments, as well as three bedroom and four bedroom villas.
- Payment plan options available.
- Close to all necessities, including supermarkets and pharmacies.
- We aim to increase your living standards with our various and enjoyable activity areas.

# **Project Location**

The Natulux project is located in **Küçük Erenköy**, on a very special parcel 0 to a real sea, placed on the edge of the cliff with an incredible wide angle of 270 degrees.

| Cafe       | 1 min  | Beach            | 5 mins  |
|------------|--------|------------------|---------|
| ATM & Bank | 1 min  | Kyrenia Hospital | 35 mins |
| GYM        | 1 min  | Ercan Airport    | 45 mins |
| Market     | 1 min  | Larnaca Airport  | 70 mins |
| Restaurant | 3 mins |                  |         |

## **About the Project**

Welcome to a world of luxurious island living at its finest! Nestled amidst stunning natural beauty, our contemporary designed residences offer an unparalleled living experience. From the moment you step into your new home, you'll be captivated by the seamless blend of modern architecture and the splendor of the surroundings.