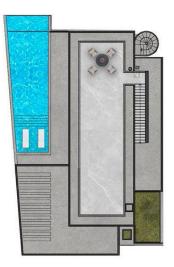

#### Tatlisu, Kyrenia East, North Cyprus

- Property Ref: 295
- The project is located by the sea.
- Property options will include one bedroom, two bedroom and three bedroom apartments, as well as three bedroom and four bedroom villas.
- Payment plan options available.
- Close to all necessities, including supermarkets and pharmacies.
- We aim to increase your living standards with our various and enjoyable activity areas.

# Starting from **£2,600,000**





4 Bedrooms





5 Bathrooms

33 Months Instalments



May 2027 Completion





**Exterior Images** 













**Interior Images** 















**Floor Plan** 







TİP D









## Facilities





### Site Plan

Tatlisu, Kyrenia East, North Cyprus





# **Project Location**

The Natulux project is located in **Küçük Erenköy**, on a very special parcel 0 to a real sea, placed on the edge of the cliff with an incredible wide angle of 270 degrees.



| Cafe       | 1 min  | Beach            | 5 mins  |
|------------|--------|------------------|---------|
| ATM & Bank | 1 min  | Kyrenia Hospital | 35 mins |
| GYM        | 1 min  | Ercan Airport    | 45 mins |
| Market     | 1 min  | Larnaca Airport  | 70 mins |
| Restaurant | 3 mins |                  |         |



## **About the Project**

Welcome to a world of luxurious island living at its finest! Nestled amidst stunning natural beauty, our contemporary designed residences offer an unparalleled l