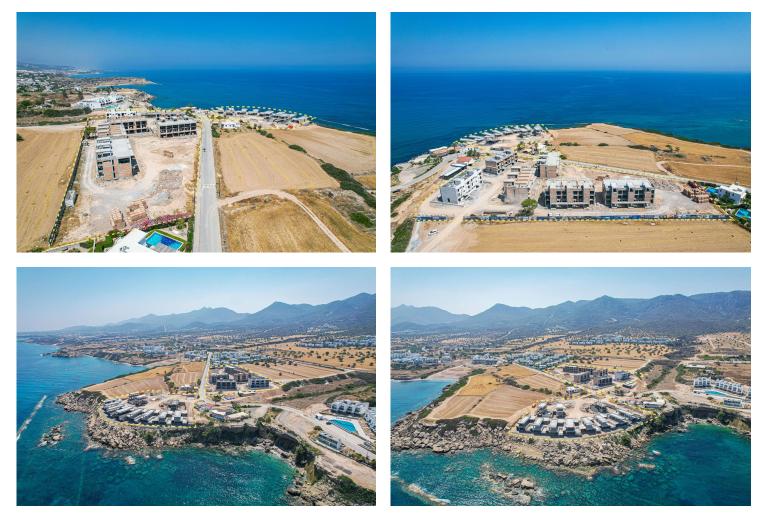

# **Project Location**

The Natulux project is located in **Küçük Erenköy**, on a very special parcel 0 to a real sea, placed on the edge of the cliff with an incredible wide angle of 270 degrees.

| Cafe       | 1 min  | Beach            | 5 mins  |
|------------|--------|------------------|---------|
| ATM & Bank | 1 min  | Kyrenia Hospital | 35 mins |
| GYM        | 1 min  | Ercan Airport    | 45 mins |
| Market     | 1 min  | Larnaca Airport  | 70 mins |
| Restaurant | 3 mins |                  |         |

## **About the Project**

Welcome to a world of luxurious island living at its finest! Nestled amidst stunning natural beauty, our contemporary designed residences offer an unparalleled living experience. From the moment you step into your new home, you'll be captivated by the seamless blend of modern architecture and the splendor of the surroundings.