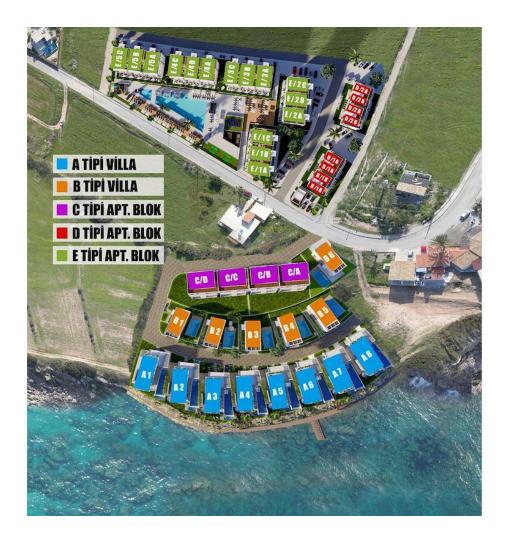

#### Tatlisu, Kyrenia East, North Cyprus

- Property Ref: 295
- The project is located by the sea.
- Property options will include one bedroom, two bedroom and three bedroom apartments, as well as three bedroom and four bedroom villas.
- Payment plan options available.
- Close to all necessities, including supermarkets and pharmacies.
- We aim to increase your living standards with our various and enjoyable activity areas.

# Starting from **£2,600,000**





4 Bedrooms





5 Bathrooms

33 Months Instalments



May 2027 Completion





**Exterior Images** 













**Interior Images** 















**Floor Plan** 







TİP D









## Facilities





### Site Plan

Tatlisu, Kyrenia East, North Cyprus





# **Project Location**

The Natulux project is located in **Küçük Erenköy**, on a very special parcel 0 to a real sea, placed on the edge of the cliff with an incredible wide angle of 270 degrees.



| Cafe       | 1 min  | Beach            | 5 mins  |
|------------|--------|------------------|---------|
| ATM & Bank | 1 min  | Kyrenia Hospital | 35 mins |
| GYM        | 1 min  | Ercan Airport    | 45 mins |
| Market     | 1 min  | Larnaca Airport  | 70 mins |
| Restaurant | 3 mins |                  |         |



## **About the Project**

Welcome to a world of luxurious island living at its finest! Nestled amidst stunning natural beauty, our contemporary designed residences offer an unparalleled living experience. From the moment you step into your new home, you'll be captivated by t