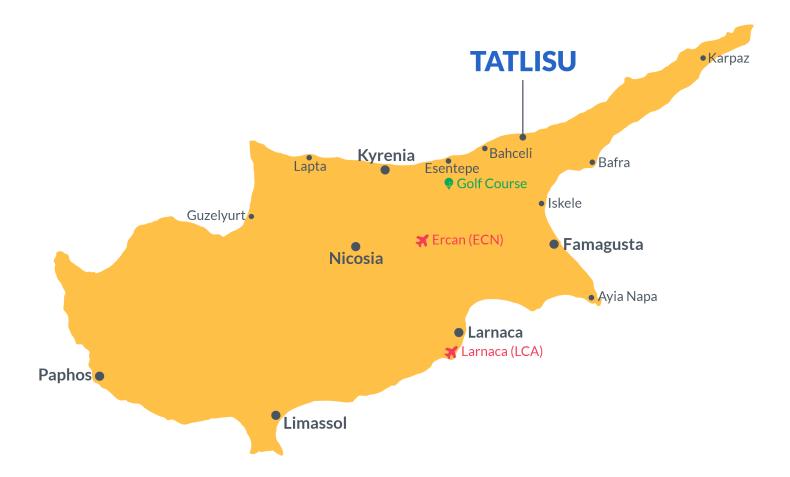

# **Project Location**

The Natulux project is located in **Küçük Erenköy**, on a very special parcel 0 to a real sea, placed on the edge of the cliff with an incredible wide angle of 270 degrees.

| Cafe       | 1 min  | Beach            | 5 mins  |
|------------|--------|------------------|---------|
| ATM & Bank | 1 min  | Kyrenia Hospital | 35 mins |
| GYM        | 1 min  | Ercan Airport    | 45 mins |
| Market     | 1 min  | Larnaca Airport  | 70 mins |
| Restaurant | 3 mins |                  |         |