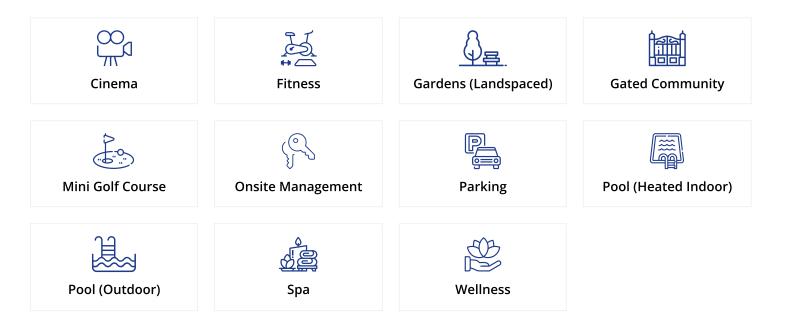

#### Tatlisu, Kyrenia East, North Cyprus

- Property Ref: 295
- The project is located by the sea.
- Property options will include one bedroom, two bedroom and three bedroom apartments, as well as three bedroom and four bedroom villas.
- Payment plan options available.
- Close to all necessities, including supermarkets and pharmacies.
- We aim to increase your living standards with our various and enjoyable activity areas.

# Starting from **£2,600,000**





4 Bedrooms





5 Bathrooms

33 Months Instalments



May 2027 Completion





**Exterior Images** 













**Interior Images** 















**Floor Plan** 







TİP D









## Facilities





### Site Plan

Tatlisu, Kyrenia East, North Cyprus





# **Project Location**

The Natulux project is located in **Küçük Erenköy**, on a very special parcel 0 to a real sea, placed on the edge of the cliff with an incredible wide angle of 270 degrees.



| Cafe       | 1 min  | Beach            | 5 mins  |
|------------|--------|------------------|---------|
| ATM & Bank | 1 min  | Kyrenia Hospital | 35 mins |
| GYM        | 1 min  | Ercan Airport    | 45 mins |
| Market     | 1 min  | Larnaca Airport  | 70 mins |
| Restaurant | 3 mins |                  |         |



## **About the Project**

Welcome to a world of luxurious island living at its finest! Nestled amidst stunning natural beauty, our contemporary designed residences offer an unparalleled living experience. From the momen