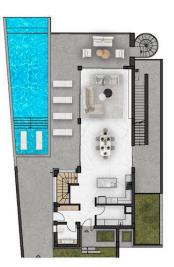

#### Tatlisu, Kyrenia East, North Cyprus

- Property Ref: 295
- The project is located by the sea.
- Property options will include one bedroom, two bedroom and three bedroom apartments, as well as three bedroom and four bedroom villas.
- Payment plan options available.
- Close to all necessities, including supermarkets and pharmacies.
- We aim to increase your living standards with our various and enjoyable activity areas.

# Starting from **£2,600,000**





4 Bedrooms





5 Bathrooms

33 Months Instalments



May 2027 Completion





**Exterior Images** 













**Interior Images** 















**Floor Plan** 







TİP D









## Facilities





### Site Plan

Tatlisu, Kyrenia East, North Cyprus





# **Project Location**

The Natulux project is located in **Küçük Erenköy**, on a very special parcel 0 to a real sea, placed on the edge of the cliff with an incredible wide angle of 270 degrees.



| Cafe       | 1 min  | Beach            | 5 mins  |
|------------|--------|------------------|---------|
| ATM & Bank | 1 min  | Kyrenia Hospital | 35 mins |
| GYM        | 1 min  | Ercan Airport    | 45 mins |
| Market     | 1 min  | Larnaca Airport  | 70 mins |
| Restaurant | 3 mins |                  |         |



## **About the Project**

Welcome to a world of luxurious island living at its finest! Nestled amidst stunning natural beauty, our contemporary designed residences offer an unparalleled