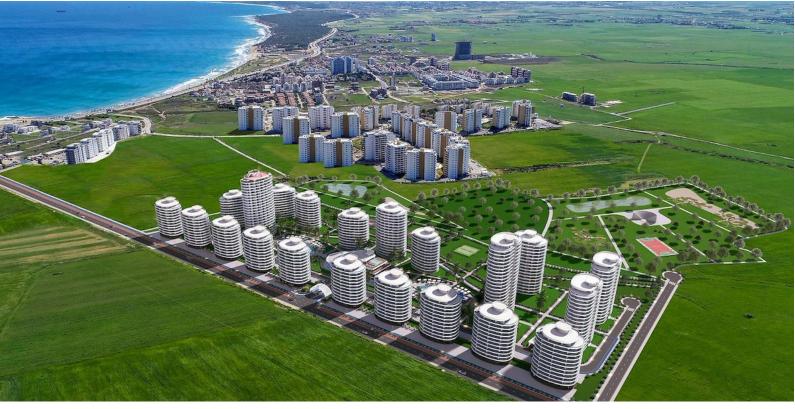

### Site Plan

Long Beach, Iskele Long Beach, North Cyprus

## **Project Location**

This project is located near **Long Beach**, Iskele, in North Cyprus.

| Supermarket           | 2 mins |
|-----------------------|--------|
| Long Beach            | 5 mins |
| Pharmacy              | 5 mins |
| Salamis Ancient City  | 5 mins |
| Cafes and Restaurants | 7 mins |

Ocean Life offers the most magnificent life of the island the moment you step out the door with its lush green gardens, swimming pools, the City Park where you can take peaceful walks intertwined with nature, indoor and outdoor car parks, indoor and outdoor social areas, fitness club, market, restaurants and cafes, as well as a private pier within walking distance and a spectacular beach