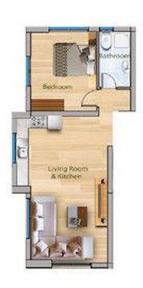

Long Beach, Iskele Long Beach, North Cyprus

- Property Ref: 297
- Private pier within walking distance and a spectacular beach.
- Lush green gardens, swimming pools, the City Park where you can take peaceful walks intertwined with nature.
- Outdoor social areas, fitness club, market, restaurants and cafes.
- A shopping street with 30 different shops located with the project.
- Residences ranging in size from studio apartments to 1+1, 2+1 apartments to penthouses.

£151,500



86 m<sup>2</sup> to 103 m<sup>2</sup>



1 Bedroom



1 Bathroom



56 Months Instalments



December 2026 -January 2030 Completion



**Exterior Images** 













**Interior Images** 









**Floor Plan** 

#### WHALE / AFALINA BLOCK

1+1

63 M2 + 40 M2 BALCONY





## **Facilities**



Yoga

**Turkish Hammam** 

### Site Plan

Long Beach, Iskele Long Beach, North Cyprus





## **Project Location**

This project is located near **Long Beach**, Iskele, in North Cyprus.



| Supermarket           | 2 mins |
|-----------------------|--------|
| Long Beach            | 5 mins |
| Pharmacy              | 5 mins |
| Salamis Ancient City  | 5 mins |
| Cafes and Restaurants | 7 mins |

| Famagusta State Hospital | 15 mins |
|--------------------------|---------|
| Ercan Airport            | 25 mins |
| Nicosia                  | 30 mins |
| Larnaca Airport          | 45 mins |
|                          |         |



## **About the Project**

The philosophy of Ocean Life is inspired by the fascinating nature and deep blue waters of the Mediterranean and