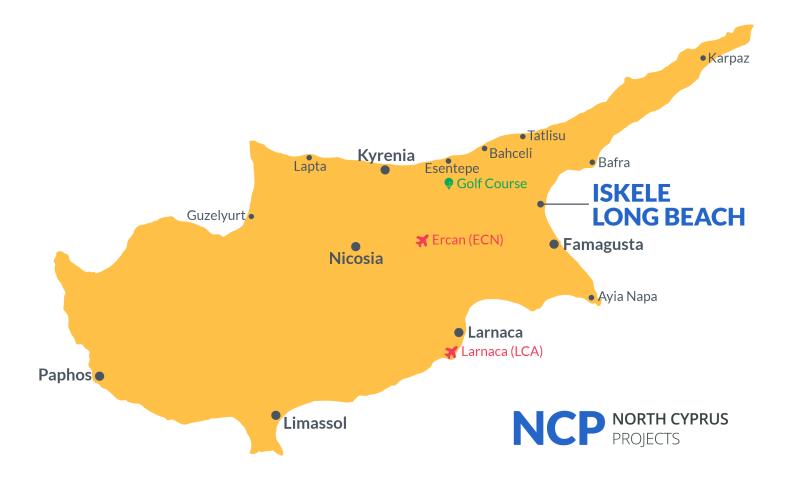

## **Project Location**

This project is located near **Long Beach**, Iskele, in North Cyprus.

| Supermarket           | 2 mins |
|-----------------------|--------|
| Long Beach            | 5 mins |
| Pharmacy              | 5 mins |
| Salamis Ancient City  | 5 mins |
| Cafes and Restaurants | 7 mins |

| Famagusta State Hospital | 15 mins |
|--------------------------|---------|
| Ercan Airport            | 25 mins |
| Nicosia                  | 30 mins |
| Larnaca Airport          | 45 mins |
|                          |         |