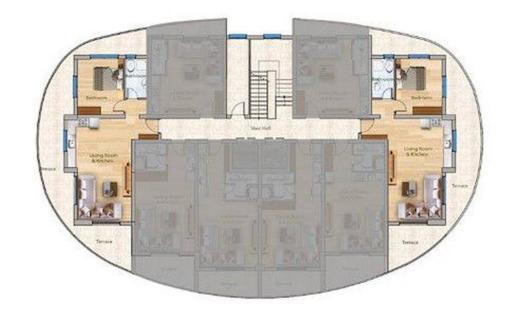

Long Beach, Iskele Long Beach, North Cyprus

- Property Ref: 297
- Private pier within walking distance and a spectacular beach.
- Lush green gardens, swimming pools, the City Park where you can take peaceful walks intertwined with nature.
- Outdoor social areas, fitness club, market, restaurants and cafes.
- A shopping street with 30 different shops located with the project.
- Residences ranging in size from studio apartments to 1+1, 2+1 apartments to penthouses.

£151,500



86 m<sup>2</sup> to 103 m<sup>2</sup>



1 Bedroom



1 Bathroom



56 Months Instalments



December 2026 -January 2030 Completion



**Exterior Images** 













**Interior Images** 









**Floor Plan** 

#### WHALE / AFALINA BLOCK

1+1

63 M2 + 40 M2 BALCONY





## **Facilities**



Yoga

**Turkish Hammam** 

### Site Plan

Long Beach, Iskele Long Beach, North Cyprus





## **Project Location**

This project is located near **Long Beach**, Iskele, in North Cyprus.



| Supermarket           | 2 mins |
|-----------------------|--------|
| Long Beach            | 5 mins |
| Pharmacy              | 5 mins |
| Salamis Ancient City  | 5 mins |
| Cafes and Restaurants | 7 mins |

| Famagusta State Hospital | 15 mins |
|--------------------------|---------|
| Ercan Airport            | 25 mins |
| Nicosia                  | 30 mins |
| Larnaca Airport          | 45 mins |
|                          |         |



## **About the Project**

The philosophy of Ocean Life is inspired by the fascinating nature and deep blue waters of the Mediterranean and b