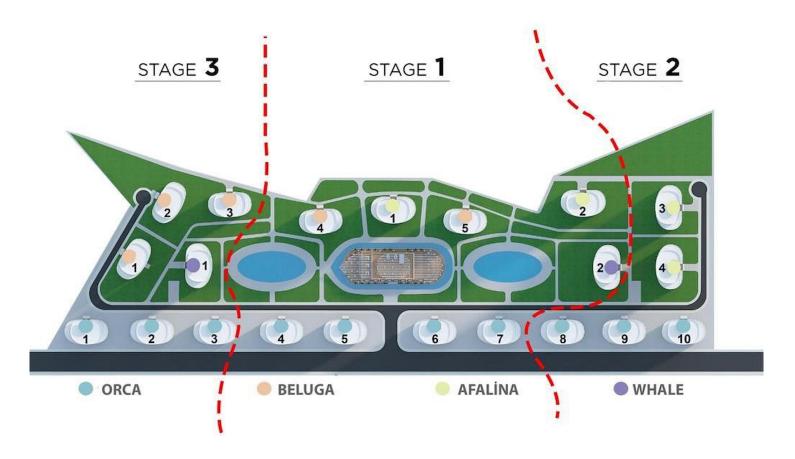

Private pier within walking distance and a spectacular beach.
- Lush green gardens, swimming pools, the City Park where you can take peaceful walks intertwined with nature.
- Outdoor social areas, fitness club, market, restaurants and cafes.
- A shopping street with 30 different shops located with the project.
- Residences ranging in size from studio apartments to 1+1, 2+1 apartments to penthouses.

£151,500



86 m<sup>2</sup> to 103 m<sup>2</sup>



1 Bedroom



1 Bathroom



56 Months Instalments



December 2026 -January 2030 Completion



**Exterior Images** 













**Interior Images** 









**Floor Plan** 

#### WHALE / AFALINA BLOCK

1+1

63 M2 + 40 M2 BALCONY





## **Facilities**



Yoga

**Turkish Hammam** 

### Site Plan

Long Beach, Iskele Long Beach, North Cyprus





## **Project Location**

This project is located near **Long Beach**, Iskele, in North Cyprus.



| Supermarket           | 2 mins |
|-----------------------|--------|
| Long Beach            | 5 mins |
| Pharmacy              | 5 mins |
| Salamis Ancient City  | 5 mins |
| Cafes and Restaurants | 7 mins |

| Famagusta State Hospital | 15 mins |
|--------------------------|---------|
| Ercan Airport            | 25 mins |
| Nicosia                  | 30 mins |
| Larnaca Airport          | 45 mins |
|                          |         |



## **About the Project**

The philosophy of Ocean Life is inspired by the fascinating nature and deep blue waters of the Mediterranean and based on the golden ratio; a concept that continues to open new doors to humanity since its first days in terms