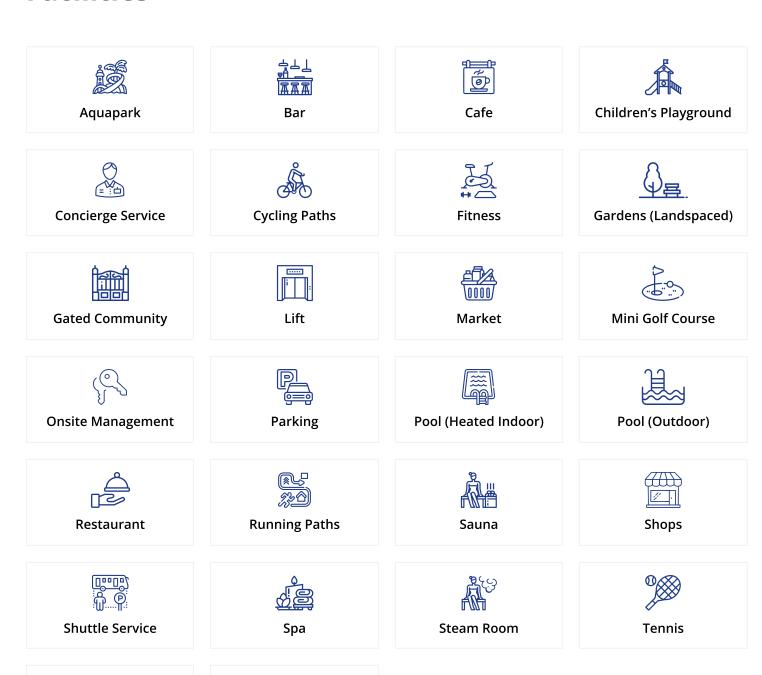

## **Facilities**

Yoga

**Turkish Hammam** 

Ocean Life offers the most magnificent life of the island the moment you step out the door with its lush green gardens, swimming pools, the City Park where you can take peaceful walks intertwined with nature, indoor and outdoor car parks, indoor and outdoor social areas, fitness club, market, restaurants and cafes, as well as a private pier within walking distance and a spectacular beach