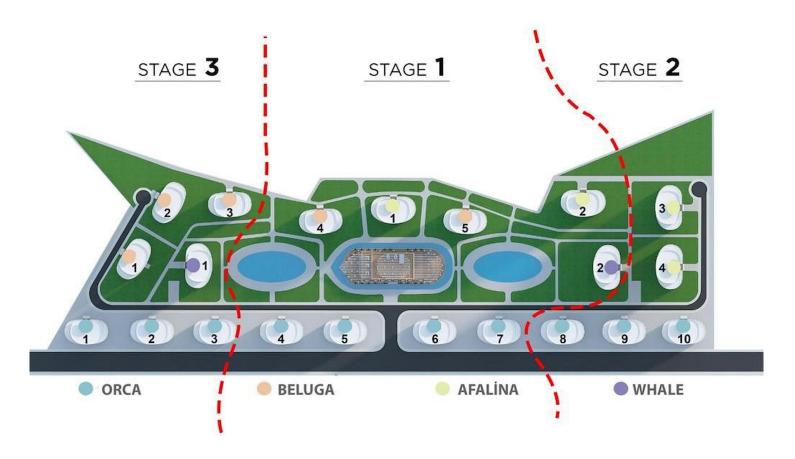

h, North Cyprus

- Property Ref: 303
- Private pier within walking distance and a spectacular beach.
- Lush green gardens, swimming pools, the City Park where you can take peaceful walks intertwined with nature.
- Outdoor social areas, fitness club, market, restaurants and cafes.
- A shopping street with 30 different shops located with the project.
- Residences ranging in size from studio apartments to 1+1, 2+1 apartments to penthouses.

£190,500







2 Bedrooms



1 Bathroom



56 Months Instalments



December 2026 -January 2030 Completion



**Exterior Images** 













#### **Interior Images**







**Floor Plan** 

#### ORCA / BELUGA BLOCK

2+1

82 M2 + 43 M2 BALCONY



## **Facilities**



Yoga

**Turkish Hammam** 

### Site Plan

Long Beach, Iskele Long Beach, North Cyprus





## **Project Location**

This project is located near **Long Beach**, Iskele, in North Cyprus.



| Supermarket           | 2 mins |
|-----------------------|--------|
| Long Beach            | 5 mins |
| Pharmacy              | 5 mins |
| Salamis Ancient City  | 5 mins |
| Cafes and Restaurants | 7 mins |

| Famagusta State Hospital | 15 mins |
|--------------------------|---------|
| Ercan Airport            | 25 mins |
| Nicosia                  | 30 mins |
| Larnaca Airport          | 45 mins |
|                          |         |



## **About the Project**

The philosophy of Ocean Life is inspired by the fascinating nature and deep blue waters of the Mediterranean and based on the golden ratio; a concept that continues to open new doors to humanity since its first days in terms