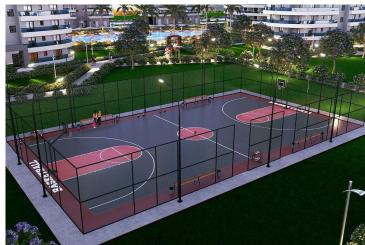

Long Beach, Iskele Long Beach, North Cyprus

- Property Ref: 303
- Private pier within walking distance and a spectacular beach.
- Lush green gardens, swimming pools, the City Park where you can take peaceful walks intertwined with nature.
- Outdoor social areas, fitness club, market, restaurants and cafes.
- A shopping street with 30 different shops located with the project.
- Residences ranging in size from studio apartments to 1+1, 2+1 apartments to penthouses.

£190,500







2 Bedrooms



1 Bathroom



56 Months Instalments



December 2026 -January 2030 Completion



**Exterior Images** 













#### **Interior Images**







**Floor Plan** 

#### ORCA / BELUGA BLOCK

2+1

82 M2 + 43 M2 BALCONY



## **Facilities**



Yoga

**Turkish Hammam** 

### Site Plan

Long Beach, Iskele Long Beach, North Cyprus





## **Project Location**

This project is located near **Long Beach**, Iskele, in North Cyprus.



| Supermarket           | 2 mins |
|-----------------------|--------|
| Long Beach            | 5 mins |
| Pharmacy              | 5 mins |
| Salamis Ancient City  | 5 mins |
| Cafes and Restaurants | 7 mins |

| Famagusta State Hospital | 15 mins |
|--------------------------|---------|
| Ercan Airport            | 25 mins |
| Nicosia                  | 30 mins |
| Larnaca Airport          | 45 mins |
|                          |         |



## **About the Project**

The philo