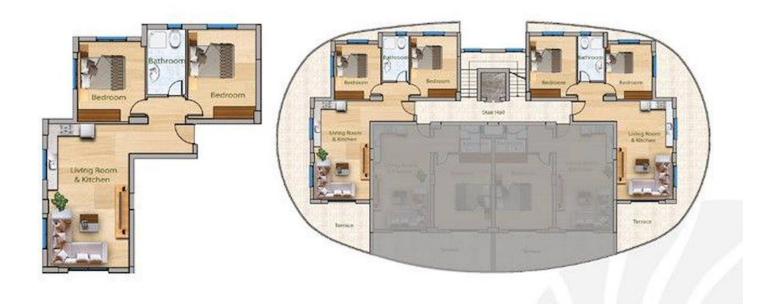

#### **Interior Images**

**Floor Plan** 

#### ORCA / BELUGA BLOCK

2+1

82 M2 + 43 M2 BALCONY