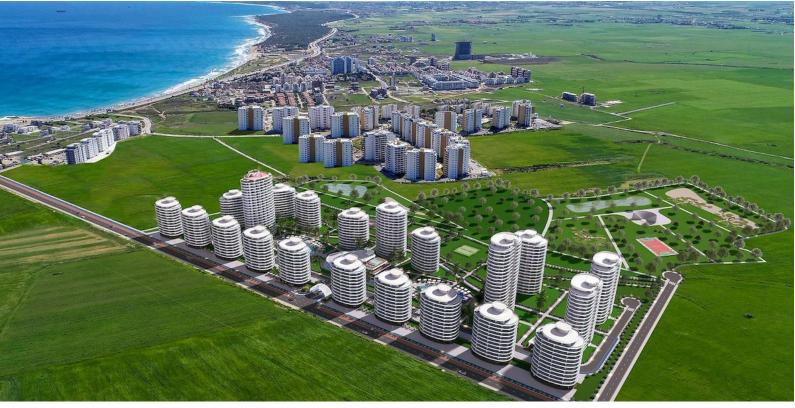

### Site Plan

Long Beach, Iskele Long Beach, North Cyprus

## **Project Location**

This project is located near **Long Beach**, Iskele, in North Cyprus.

| Supermarket           | 2 mins |
|-----------------------|--------|
| Long Beach            | 5 mins |
| Pharmacy              | 5 mins |
| Salamis Ancient City  | 5 mins |
| Cafes and Restaurants | 7 mins |

Ocean Life offers the most magnificent life of the island the moment you step out the door with its lush green gardens, swimming pools, the City Park where you can take peaceful walks intertwined with nature, indoor and outdoor car parks, indoor and outdoor social areas, fitness club, market, restaurants and cafes, as well as a private pier within walking distance and a spectacular beach