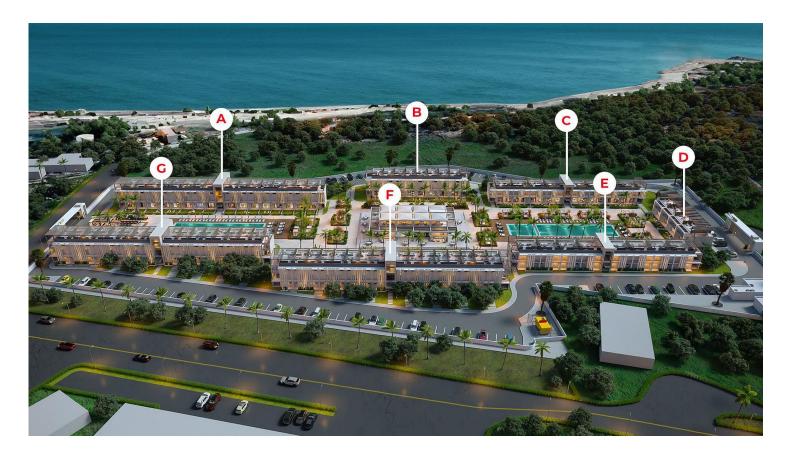

/sup> |
| Garden           | 22 m <sup>2</sup> |
| Total Usage Area | 78 m <sup>2</sup> |

Ground Floor





# Facilities

| 会上<br>原本国<br>Bar          | Cafe                 | Central Generator<br>System (Communal<br>Areas) | Concierge Service |
|---------------------------|----------------------|-------------------------------------------------|-------------------|
| Fitness                   | Gardens (Landspaced) | Gated Community                                 | Health Centre     |
| Solution State Management | Parking              | Pool (Outdoor)                                  | Restaurant        |
| 祭会<br>Running Paths       | දු<br>දුළු<br>Spa    |                                                 |                   |



## Site Plan

Long Beach, Iskele Long Beach, North Cyprus





# **Project Location**

Located near seafront in **iskele**, in proximity to **Long Beach**.



| Long Beach            | 2 mins  | Famagusta City Center | 15 mins |
|-----------------------|---------|-----------------------|---------|
| Cafes and restaurants | 3 mins  | Salamis Ancient City  | 17 mins |
| Government school     | 3 mins  | Ercan Airport         | 35 mins |
| Pharmacy              | 5 mins  | Nicosia               | 45 mins |
| Near East Hospital    | 10 mins | Kyrenia               | 65 mins |



### **About the Project**

Seafront İskele draws attention with its proximity to Long Beach, Salamis Ancient City, picnic areas, restaurants with local flavours. The smell of the sea and the peace of nature is going to accompany your nature walks at Seafront İskele!

İskele, w