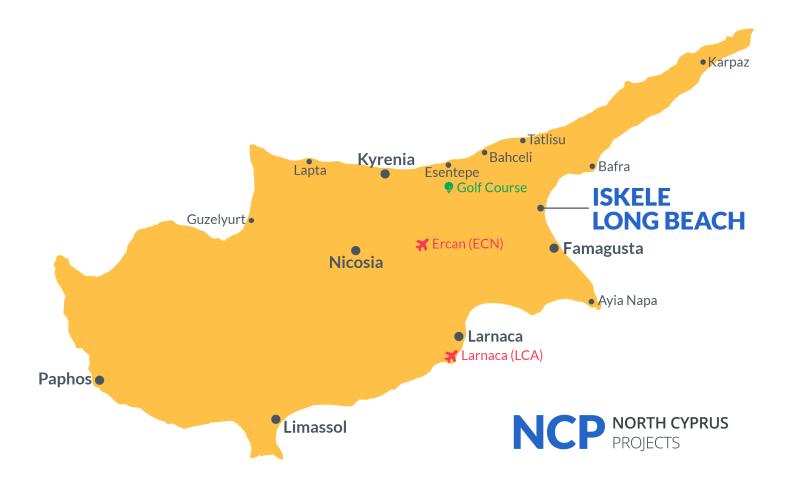

# **Project Location**

Located near seafront in **iskele**, in proximity to **Long Beach**.

| Long Beach            | 2 mins  | Famagusta City Center | 15 mins |
|-----------------------|---------|-----------------------|---------|
| Cafes and restaurants | 3 mins  | Salamis Ancient City  | 17 mins |
| Government school     | 3 mins  | Ercan Airport         | 35 mins |
| Pharmacy              | 5 mins  | Nicosia               | 45 mins |
| Near East Hospital    | 10 mins | Kyrenia               | 65 mins |

### **About the Project**

Seafront İskele draws attention with its proximity to Long Beach, Salamis Ancient City, picnic areas, restaurants with local flavours. The smell of the sea and the peace of nature is going to accompany your nature walks at Seafront İskele!

İskele, where the project is located, is a region that is already the favourite of local and foreign investors as well as tourists. At the same time, it is shown as the most suitable region for investment in the world according to the research conducted by the world-famous Forbes magazine with its demographic structure consisting of different nations, its sea and its proximity to many touristic areas on the island.

Inspired by the perfect nature and landscape of İskele, the project is only 100 metres from the sea. It is located in a perfect location where you can feel the beach under your feet at any time you want.