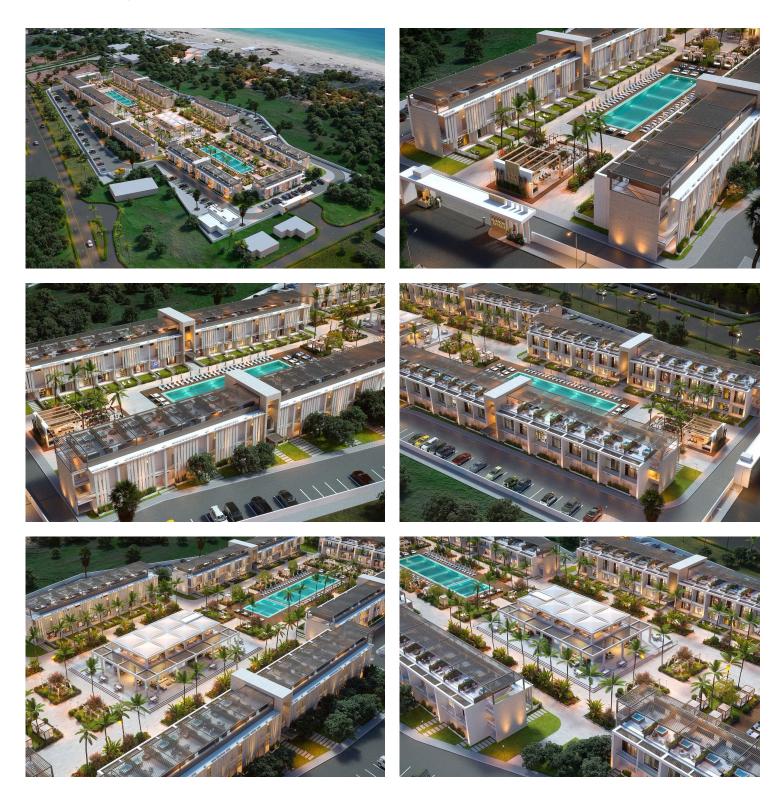

## Site Plan

Long Beach, Iskele Long Beach, North Cyprus

### **About the Project**

Seafront İskele draws attention with its proximity to Long Beach, Salamis Ancient City, picnic areas, restaurants with local flavours. The smell of the sea and the peace of nature is going to accompany your nature walks at Seafront İskele!

Inspired by the perfect nature and landscape of İskele, the project is only 100 metres from the sea. It is located in a perfect location where you can feel the beach under your feet at any time you want.