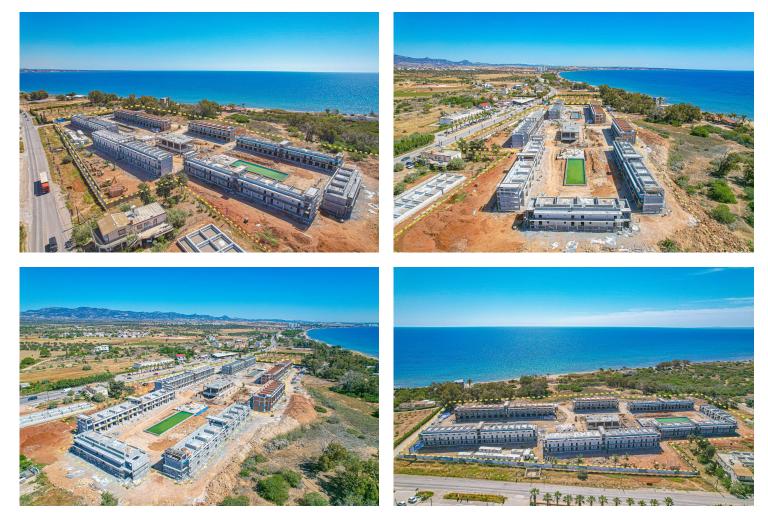

ts with local flavours. The smell of the sea and the peace of nature is going to accompany your nature walks at Seafront İskele!

İskele, where the project is located, is a region that is already the favourite of local and foreign investors as well as tourists. At the same time, it is shown as the most suitable region for investment in the world according to the research conducted by the world-famous Forbes magazine with its demographic structure consisting of different nations, its sea and its proximity to many touristic areas on the island.

Inspired by the perfect nature and landscape of İskele, the project is only 100 metres from the sea. It is located in a perfect location where you can feel the beach under your feet at any time you want.



**Construction Status** 

#### April 2025



March 2025





#### **Payment Plan For This Property Type**

#### **Property Info**





#### **Payment Plan For This Property Type**

#### **Payment Plan**

| Current Date            | Start Date         | Delivery Date | Price    | Initial Payment Amoun |
|-------------------------|--------------------|---------------|----------|-----------------------|
| May 2025                | May 2024           | December 2025 | £165,000 | £49,500 30%           |
| <b>70%</b> of the insta | allment payment pl | lan           |          |                       |
| 1. Installment J        | une 2025           | £16,500       |          |                       |
| 2. Installment J        | uly 2025           | £16,500       |          |                       |
| 3. Installment A        | August 2025