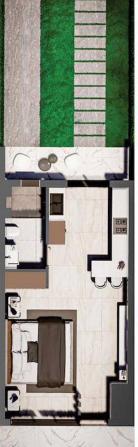

# Starting from **£165,000**

1 Bathroom

7 Months Instalments

Completion

**Exterior Images** 

**Interior Images** 

**Floor Plan** 

| STUD             |                   |
|------------------|-------------------|
| <b>BLOCK</b> A   | -B                |
| TOTAL            |                   |
| USAGE AREA       | 78 m <sup>2</sup> |
| Gross Area       | 56 m <sup>2</sup> |
| Garden           | 22 m <sup>2</sup> |
| Total Usage Area | 78 m <sup>2</sup> |

Ground Floor