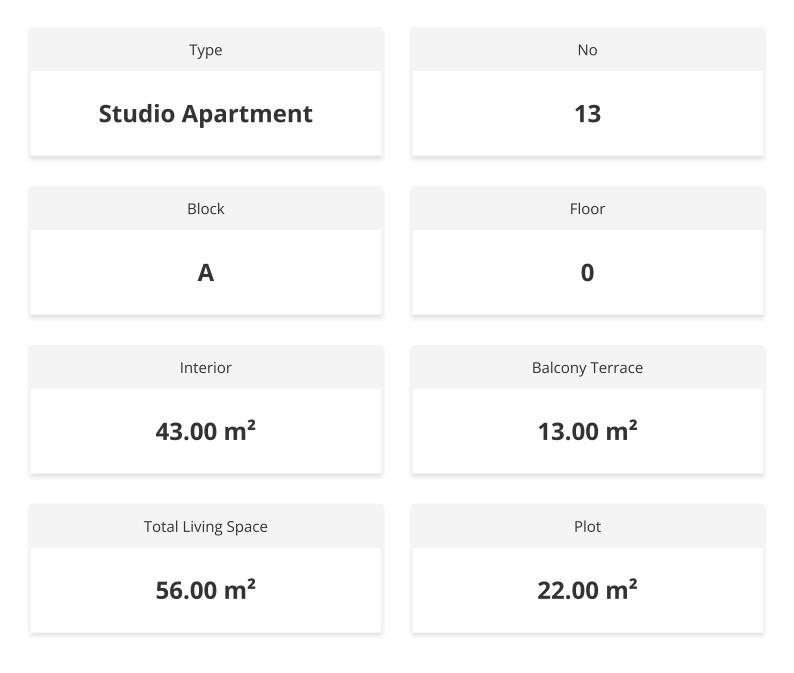

# Starting from **£165,000**

1 Bathroom

7 Months Instalments

Completion

**Exterior Images** 

**Interior Images** 

**Floor Plan** 

| STUD             |                   |
|------------------|-------------------|
| <b>BLOCK</b> A   | -B                |
| TOTAL            |                   |
| USAGE AREA       | 78 m <sup>2</sup> |
| Gross Area       | 56 m <sup>2</sup> |
| Garden           | 22 m <sup>2</sup> |
| Total Usage Area | 78 m <sup>2</sup> |

#### **Property Info**