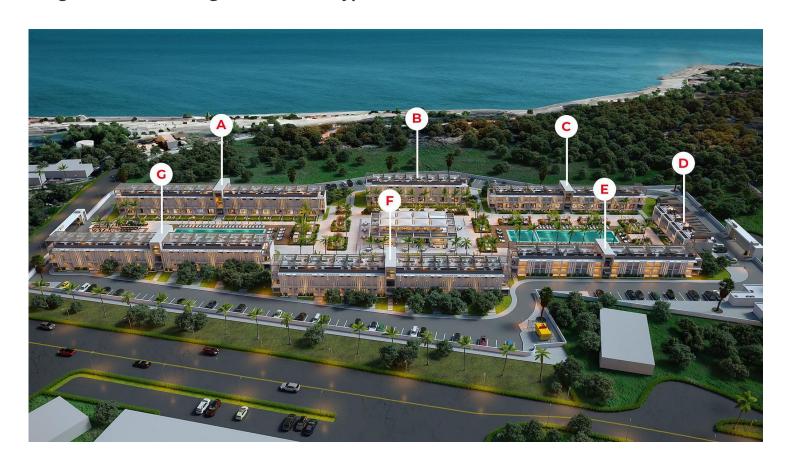

ay on your doorstep.
- Property has generator, automatic entrance door, private garden, terrace, car park, purification system, air conditioning system, site security and various features.
- Our apartments designed in accordance with the architecture of the region.
- Inspired by the perfect nature and landscape of iskele, the project is only 100 meters from the sea.
- Payment plan options available.

**£300,000** 







1 Bedroom



1 Bathroom



7 Months Instalments



December 2025 Completion

**Exterior Images** 



**Interior Images** 













Floor Plan



AM 110 m<sup>2</sup> ANIM ALANI

70 m<sup>2</sup> lan

40 m<sup>2</sup>

n Kullanım Alanı 110 m²

1. Kat





KATI

#### **Facilities**





























#### Site Plan

Long Beach, Iskele Long Beach, North Cyprus





## **Project Location**

Located near seafront in **iskele**, in proximity to **Long Beach**.



| Long Beach            | 2 mins  | Famagusta City Center | 15 mins |
|-----------------------|---------|-----------------------|---------|
| Cafes and restaurants | 3 mins  | Salamis Ancient City  | 17 mins |
| Government school     | 3 mins  | Ercan Airport         | 35 mins |
| Pharmacy              | 5 mins  | Nicosia               | 45 mins |
| Near East Hospital    | 10 mins | Kyrenia               | 65 mins |



### **About the Project**

Seafront İskele draws attention with its proximity to Long Beach, Salamis Ancient City, picnic areas, restaurants with local flavours. The smell of the sea and the peace of nature is going to accompany your nature walks at Seafront İskele!

iskele,