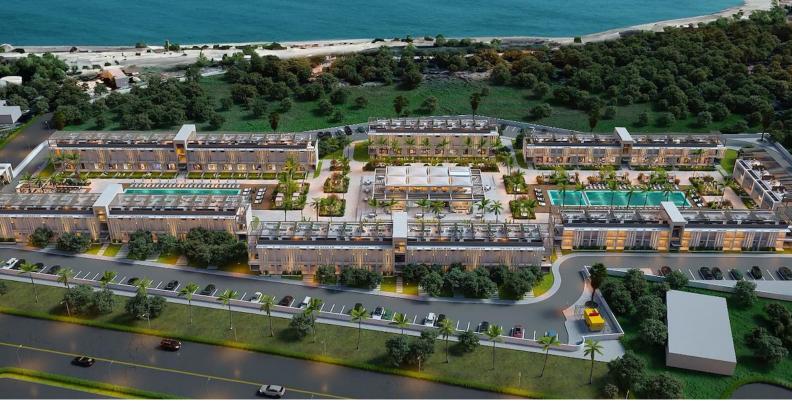

#### Site Plan

Long Beach, Iskele Long Beach, North Cyprus

## **Project Location**

Located near seafront in **iskele**, in proximity to **Long Beach**.

| Long Beach            | 2 mins  | Famagusta City Center | 15 mins |
|-----------------------|---------|-----------------------|---------|
| Cafes and restaurants | 3 mins  | Salamis Ancient City  | 17 mins |
| Government school     | 3 mins  | Ercan Airport         | 35 mins |
| Pharmacy              | 5 mins  | Nicosia               | 45 mins |
| Near East Hospital    | 10 mins | Kyrenia               | 65 mins |

### **About the Project**

Seafront İskele draws attention with its proximity to Long Beach, Salamis Ancient City, picnic areas, restaurants with local flavours. The smell of the sea and the peace of nature is going to accompany your nature walks at Seafront İskele!