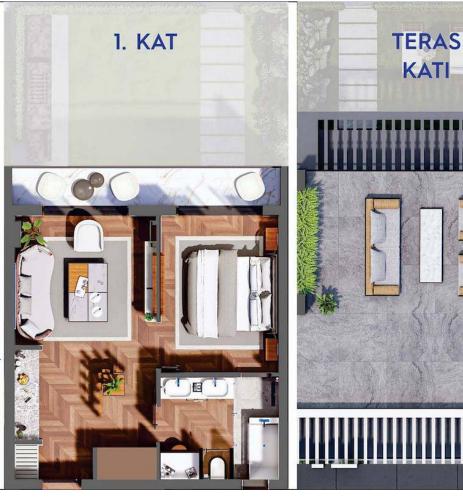

AM 110 m<sup>2</sup> ANIM ALANI

70 m<sup>2</sup> lan

40 m<sup>2</sup>

n Kullanım Alanı 110 m²

1. Kat

KATI