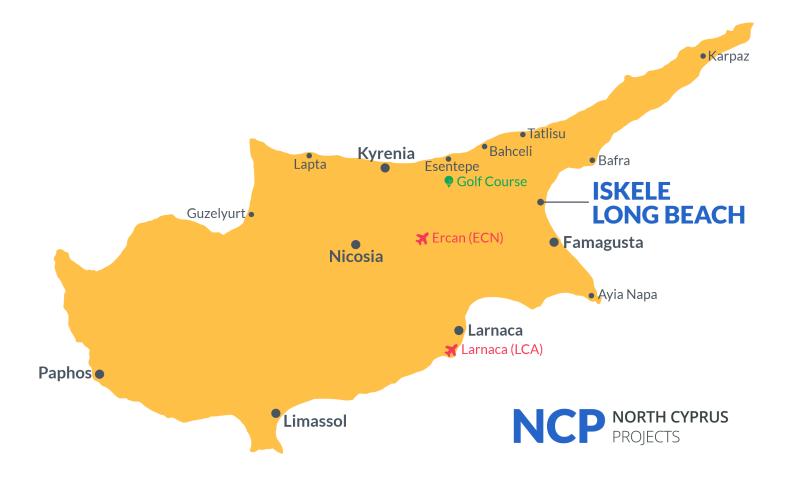

r park, purification system, air conditioning system, site security and various features.
- Our apartments designed in accordance with the architecture of the region.
- Inspired by the perfect nature and landscape of iskele, the project is only 100 meters from the sea.
- Payment plan options available.

**£300,000** 







1 Bedroom



1 Bathroom



7 Months Instalments



December 2025 Completion

**Exterior Images** 



**Interior Images** 













Floor Plan



AM 110 m<sup>2</sup> ANIM ALANI

70 m<sup>2</sup> lan

40 m<sup>2</sup>

n Kullanım Alanı 110 m²

1. Kat





KATI

#### **Facilities**





























#### Site Plan

Long Beach, Iskele Long Beach, North Cyprus





## **Project Location**

Located near seafront in **iskele**, in proximity to **Long Beach**.



| Long Beach            | 2 mins  | Famagusta City Center | 15 mins |
|-----------------------|---------|-----------------------|---------|
| Cafes and restaurants | 3 mins  | Salamis Ancient City  | 17 mins |
| Government school     | 3 mins  | Ercan Airport         | 35 mins |
| Pharmacy              | 5 mins  | Nicosia               | 45 mins |
| Near East Hospital    | 10 mins | Kyrenia               | 65 mins |



### **About the Project**

Seafront İskele draws attention with its proximity to Long Beach, Salamis Ancient City, picnic areas, restaurants with local flavours. The smell of the sea and the peace of nature is going to accompany your nature walks at Seafront İskele!

iskele, where the project is located, is a region that is already the favourite of local and foreign invest