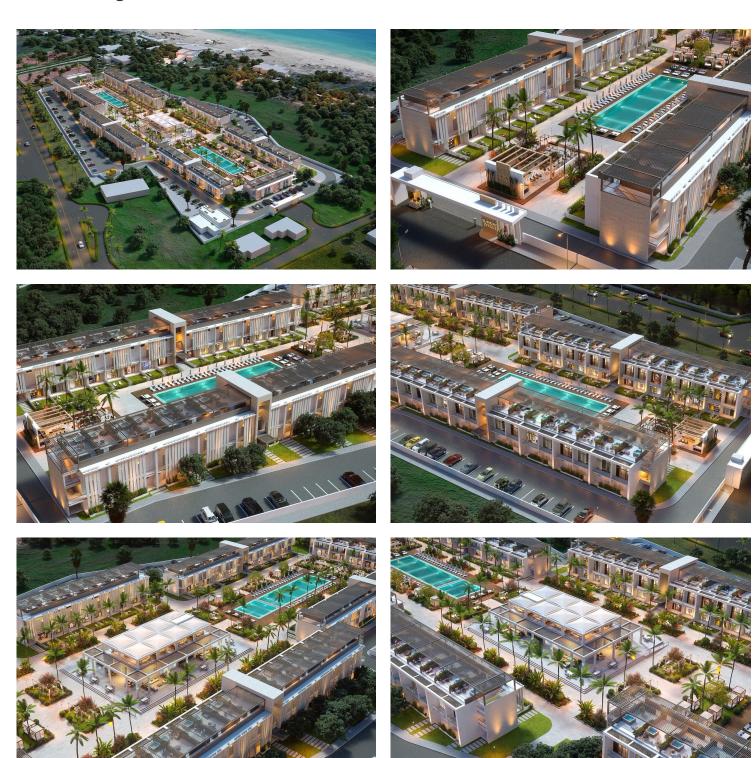

#### Site Plan

Long Beach, Iskele Long Beach, North Cyprus

Long Beach, Iskele Long Beach, North Cyprus

- Property Ref: 307
- Mesmerizing views of nature every day on your doorstep
- This project comes equipped with a generator, automatic entrance doors, private gardens, terrace, car park, purification system, air conditioning system, site security and various features to name the few!
- Our apartments are designed in accordance with the architecture of the region.
- Inspired by the perfect nature and landscape of iskele, this project is only 100 meters from the sea. This is rare in iskele!
- Payment plan options available.