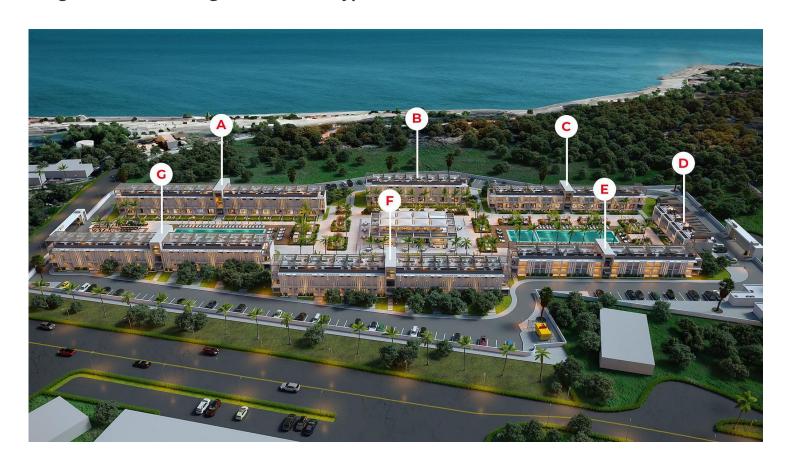

park, purification system, air conditioning system, site security and various features to name the few!
- Our apartments are designed in accordance with the architecture of the region.
- Inspired by the perfect nature and landscape of iskele, this project is only 100 meters from the sea. This is rare in iskele!
- Payment plan options available.

£325,000





101 m<sup>2</sup> to 125 m<sup>2</sup>

1 Bedroom





1 Bathroom

7 Months Instalments



December 2025 Completion

**Exterior Images** 



**Interior Images** 









Floor Plan



OTAL
ISAGE AREA

125 m<sup>2</sup>

ross Area

85 m<sup>2</sup>

errace

40 m<sup>2</sup>

otal Usage Area

125 m<sup>2</sup>

First Floor



#### **Facilities**





























#### Site Plan

Long Beach, Iskele Long Beach, North Cyprus





## **Project Location**

Located near seafront in **iskele**, in proximity to **Long Beach**.



| Long Beach            | 2 mins  | Famagusta City Center | 15 mins |
|-----------------------|---------|-----------------------|---------|
| Cafes and restaurants | 3 mins  | Salamis Ancient City  | 17 mins |
| Government school     | 3 mins  | Ercan Airport         | 35 mins |
| Pharmacy              | 5 mins  | Nicosia               | 45 mins |
| Near East Hospital    | 10 mins | Kyrenia               | 65 mins |



### **About the Project**

Seafront İskele draws attention with its proximity to Long Beach, Salamis Ancient City, picnic areas, restaurants with local flavours. The smell of the sea and the peace of nature is going to accompany your nature walks at Seafront İskele!

iskele,