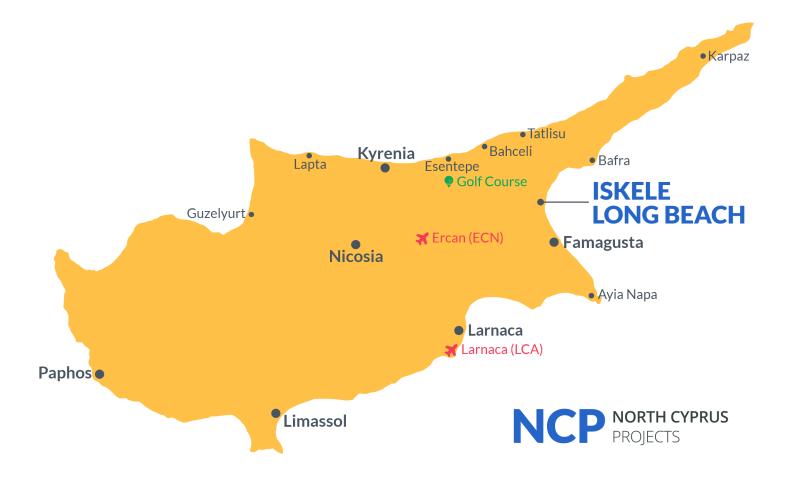

## **Project Location**

Located near seafront in **iskele**, in proximity to **Long Beach**.

| Long Beach            | 2 mins  | Famagusta City Center | 15 mins |
|-----------------------|---------|-----------------------|---------|
| Cafes and restaurants | 3 mins  | Salamis Ancient City  | 17 mins |
| Government school     | 3 mins  | Ercan Airport         | 35 mins |
| Pharmacy              | 5 mins  | Nicosia               | 45 mins |
| Near East Hospital    | 10 mins | Kyrenia               | 65 mins |