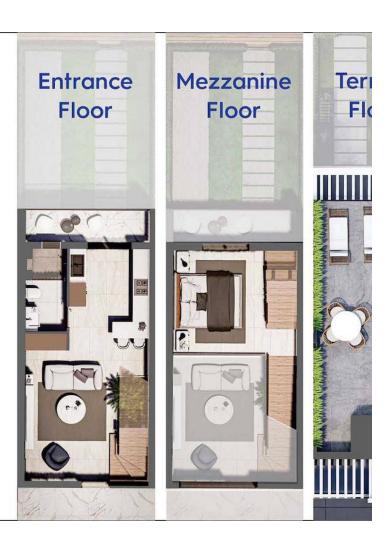

Floor Plan

OTAL
ISAGE AREA

125 m<sup>2</sup>

ross Area

85 m<sup>2</sup>

errace

40 m<sup>2</sup>

otal Usage Area

125 m<sup>2</sup>

First Floor