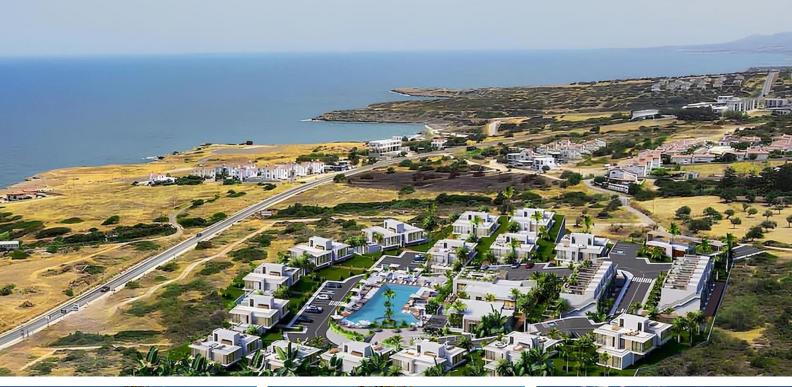

## Site Plan

Esentepe, Kyrenia East, North Cyprus

# **Project Location**

Located in **Esentepe**, **Kyrenia**.

| Alagadi Beach         | 1 min   |
|-----------------------|---------|
| Supermarket           | 5 mins  |
| Pharmacy              | 5 mins  |
| Cafes and Restaurants | 7 mins  |
| Stores                | 10 mins |

#### **About the Project**

Considered one of the most scenic regions of Kyrenia, Esentepe charms visitors with its breathtaking views of turquoise sea and emerald green nature. That is why many European investors have their hearts set on Esentepe, adding to its value each passing day.

Located in Esentepe, one of the most beautiful areas of Kyrenia, this project consists of 2 Bedroom apartments, 1 Bedroom penthouse apartments, Loft with private pool, Studio and Villa options on a 25.600 m2 land.

This project has a unique sea and nature view, will offer you an extraordinary lifestyle with its ultraluxury details carefully designed in the magnificent harmony of blue and green.

**Construction Status** 