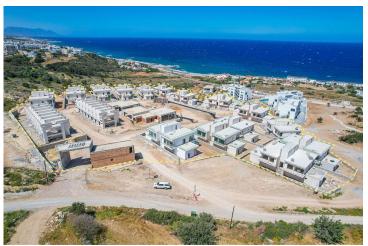

Starting from **£295,000** 

219 m<sup>2</sup>

2 Bedrooms

2 Bathrooms

16 Months Instalments

September 2025 Completion

**Exterior Images** 

#### **About the Project**

Considered one of the most scenic regions of Kyrenia, Esentepe charms visitors with its breathtaking views of turquoise sea and emerald green nature. That is why many European investors have their hearts set on Esentepe, adding to its value each passing day.

Located in Esentepe, one of the most beautiful areas of Kyrenia, this project consists of 2 Bedroom apartments, 1 Bedroom penthouse apartments, Loft with private pool, Studio and Villa options on a 25.600 m2 land.

This project has a unique sea and nature view, will offer you an extraordinary lifestyle with its ultraluxury details carefully designed in the magnificent harmony of blue and green.

**Construction Status** 