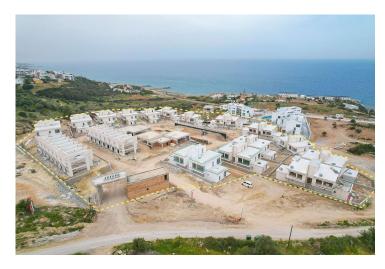

Starting from **£295,000** 

219 m<sup>2</sup>

2 Bedrooms

2 Bathrooms

16 Months Instalments

September 2025 Completion

**Exterior Images** 

#### **About the Project**

Considered one of the most scenic regions of Kyrenia, Esentepe charms visitors with its breathtaking views of turquoise sea and emerald green nature. That is why many European investors have their hearts set on Esentepe, adding to its value each passing day.

Located in Esentepe, one of the most beautiful areas of Kyrenia, this project consists of 2 Bedroom apartments, 1 Bedroom penthouse apartments, Loft with private pool, Studio and Villa options on a 25.600 m2 land.

This project has a unique sea and nature view, will offer you an extraordinary lifestyle with its ultraluxury details carefully designed in the magnificent harmony of blue and green.

**Construction Status** 