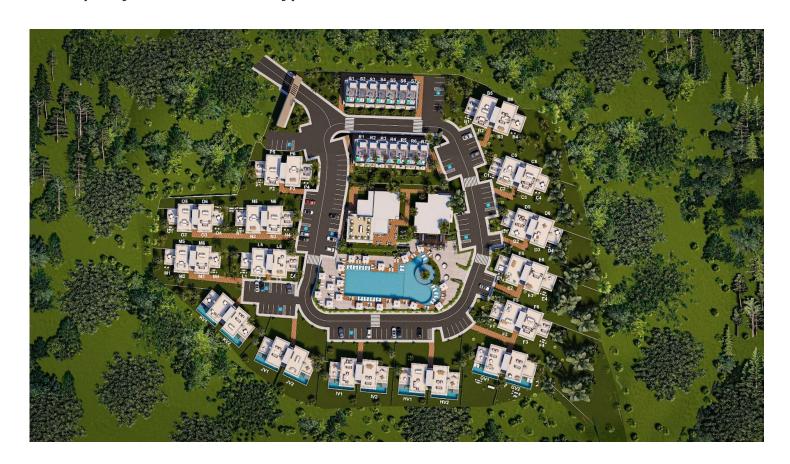

Esentepe, Kyrenia East, North Cyprus

- Property Ref: 309
- Esentepe Exclusive has a unique sea and nature view.
- Includes facilities such as gym, spa, sauna, Turkish bath, pool, restaurant, bar, cafe and mini market.
- Fantastic opportunity for first time investors.
- Close to all necessities, including supermarkets and pharmacies.
- Payment plan options available.

Starting from **£295,000** 





219 m<sup>2</sup>

2 Bedrooms





2 Bathrooms

16 Months Instalments



September 2025 Completion

**Exterior Images** 













#### **Interior Images**







**Floor Plan** 





## **Facilities**





















## Site Plan

Esentepe, Kyrenia East, North Cyprus





# **Project Location**

Located in **Esentepe**, **Kyrenia**.



| Alagadi Beach         | 1 min   |
|-----------------------|---------|
| Supermarket           | 5 mins  |
| Pharmacy              | 5 mins  |
| Cafes and Restaurants | 7 mins  |
| Stores                | 10 mins |

| Kyrenia       | 28 mins |
|---------------|---------|
| Pier          | 45 mins |
| Ercan Airport | 45 mins |
|               |         |
|               |         |



#### **About the Project**

Considered one of the most scenic regions of Kyrenia, Esentepe charms visitors with its breathtaking views of turquoise sea and emerald green nature. That is why many European investors have their hearts set on Esentepe, adding to its value each passing day.

Located in Esentepe, one of the most beautiful areas of