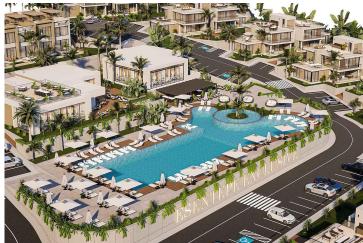

Esentepe, Kyrenia East, North Cyprus

- Property Ref: 309
- Esentepe Exclusive has a unique sea and nature view.
- Includes facilities such as gym, spa, sauna, Turkish bath, pool, restaurant, bar, cafe and mini market.
- Fantastic opportunity for first time investors.
- Close to all necessities, including supermarkets and pharmacies.
- Payment plan options available.

Starting from **£295,000** 





219 m<sup>2</sup>

2 Bedrooms





2 Bathrooms

16 Months Instalments



September 2025 Completion

**Exterior Images** 













#### **Interior Images**







**Floor Plan** 





## **Facilities**





















## Site Plan

Esentepe, Kyrenia East, North Cyprus





# **Project Location**

Located in **Esentepe**, **Kyrenia**.



| Alagadi Beach         | 1 min   |
|-----------------------|---------|
| Supermarket           | 5 mins  |
| Pharmacy              | 5 mins  |
| Cafes and Restaurants | 7 mins  |
| Stores                | 10 mins |

| Kyrenia       | 28 mins |
|---------------|---------|
| Pier          | 45 mins |
| Ercan Airport | 45 mins |
|               |         |
|               |         |



#### **About the Project**

Considered one of the most scenic regions of Kyrenia, Esentepe charms visitors with its breathtaking views of turquoise sea and emerald green nature. That is why