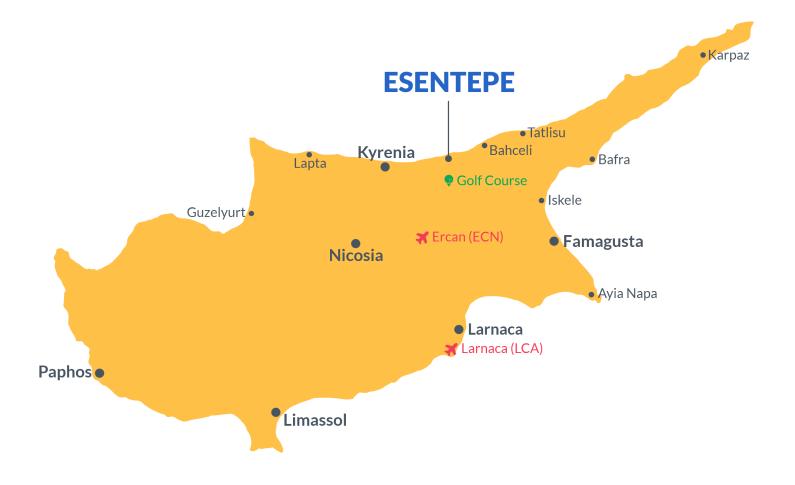

# **Project Location**

Located in **Esentepe**, **Kyrenia**.

| Alagadi Beach         | 1 min   |
|-----------------------|---------|
| Supermarket           | 5 mins  |
| Pharmacy              | 5 mins  |
| Cafes and Restaurants | 7 mins  |
| Stores                | 10 mins |

| Kyrenia       | 28 mins |
|---------------|---------|
| Pier          | 45 mins |
| Ercan Airport | 45 mins |
|               |         |
|               |         |