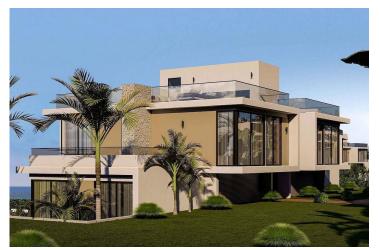

Esentepe, Kyrenia East, North Cyprus

- Property Ref: 310
- Esentepe Exclusive has a unique sea and nature view.
- Includes facilities such as gym, spa, sauna, Turkish bath, pool, restaurant, bar, cafe and mini market.
- Fantastic opportunity for first time investors.
- Close to all necessities, including supermarkets and pharmacies.
- Payment plan options available.

Starting from **£645,000** 





343 m<sup>2</sup> to 378 m<sup>2</sup>

3 Bedrooms





4 Bathrooms

12 Months Instalments



#### **Exterior Images**













#### **Interior Images**









Floor Plan



## **Facilities**





















## Site Plan

Esentepe, Kyrenia East, North Cyprus





## **Project Location**

Located in **Esentepe**, **Kyrenia**.



| Alagadi Beach         | 1 min   |
|-----------------------|---------|
| Supermarket           | 5 mins  |
| Pharmacy              | 5 mins  |
| Cafes and Restaurants | 7 mins  |
| Stores                | 10 mins |

| Kyrenia       | 28 mins |
|---------------|---------|
| Pier          | 45 mins |
| Ercan Airport | 45 mins |
|               |         |
|               |         |



### **About the Project**

Considered one of the most scenic regions of Kyrenia, Esentepe charms visitors with its breathtaking views of turquoise sea and emerald green nature. That is why many E