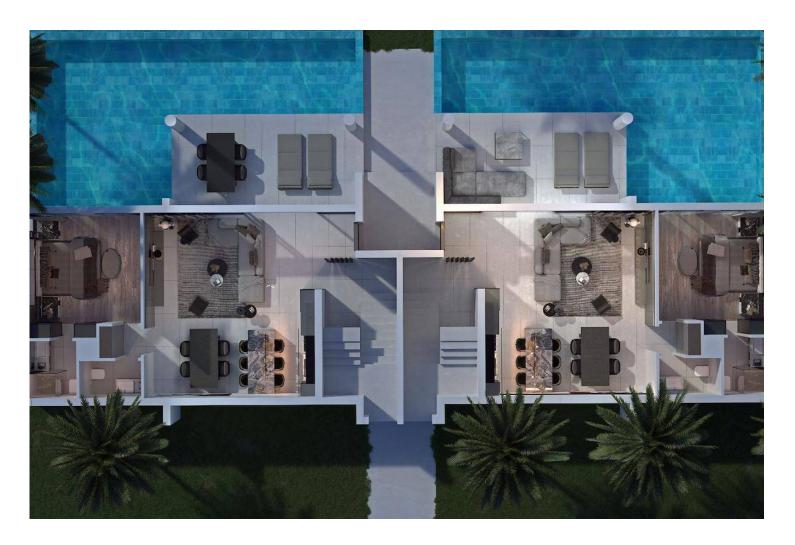

Esentepe, Kyrenia East, North Cyprus

- Property Ref: 310
- Esentepe Exclusive has a unique sea and nature view.
- Includes facilities such as gym, spa, sauna, Turkish bath, pool, restaurant, bar, cafe and mini market.
- Fantastic opportunity for first time investors.
- Close to all necessities, including supermarkets and pharmacies.
- Payment plan options available.

Starting from **£645,000** 





343 m<sup>2</sup> to 378 m<sup>2</sup>

3 Bedrooms





4 Bathrooms

12 Months Instalments



#### **Exterior Images**













#### **Interior Images**









Floor Plan



## **Facilities**





















## Site Plan

Esentepe, Kyrenia East, North Cyprus





## **Project Location**

Located in **Esentepe**, **Kyrenia**.



| Alagadi Beach         | 1 min   |
|-----------------------|---------|
| Supermarket           | 5 mins  |
| Pharmacy              | 5 mins  |
| Cafes and Restaurants | 7 mins  |
| Stores                | 10 mins |

| Kyrenia       | 28 mins |
|---------------|---------|
| Pier          | 45 mins |
| Ercan Airport | 45 mins |
|               |         |
|               |         |



### **About the Project**

Considered one of the most scenic regions of Kyrenia, Esentepe charms visitors with its breathtaking views of turquoise sea and emerald green nature. That is why many European investors have their hearts set on Esentepe, a