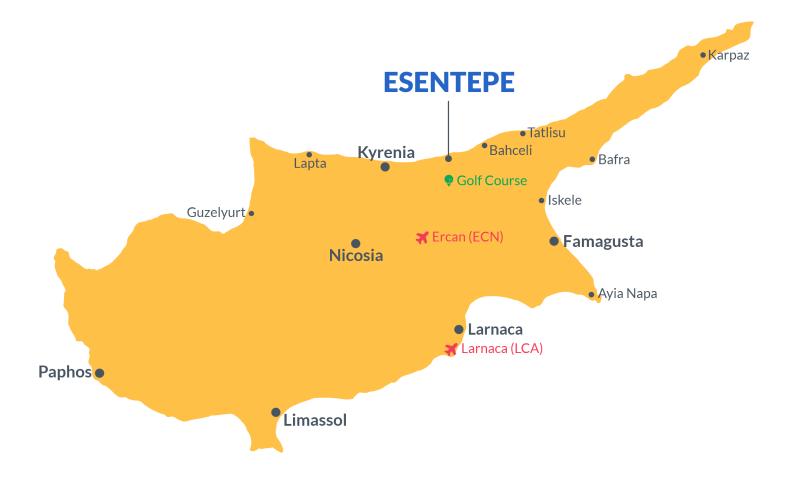

## **Project Location**

Located in **Esentepe**, **Kyrenia**.

| Alagadi Beach         | 1 min   |
|-----------------------|---------|
| Supermarket           | 5 mins  |
| Pharmacy              | 5 mins  |
| Cafes and Restaurants | 7 mins  |
| Stores                | 10 mins |

| Kyrenia       | 28 mins |
|---------------|---------|
| Pier          | 45 mins |
| Ercan Airport | 45 mins |
|               |         |
|               |         |