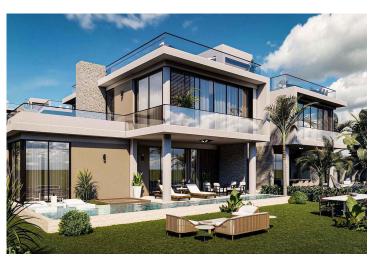

#### **Exterior Images**

Esentepe, Kyrenia East, North Cyprus

- Property Ref: 310
- Esentepe Exclusive has a unique sea and nature view.
- Includes facilities such as gym, spa, sauna, Turkish bath, pool, restaurant, bar, cafe and mini market.
- Fantastic opportunity for first time investors.
- Close to all necessities, including supermarkets and pharmacies.
- Payment plan options available.

This project has a unique sea and nature view, will offer you an extraordinary lifestyle with its ultraluxury details carefully designed in the magnificent harmony of blue and green.

**Construction Status** 