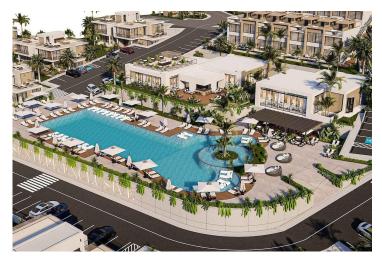

Esentepe, Kyrenia East, North Cyprus

- Property Ref: 310
- Esentepe Exclusive has a unique sea and nature view.
- Includes facilities such as gym, spa, sauna, Turkish bath, pool, restaurant, bar, cafe and mini market.
- Fantastic opportunity for first time investors.
- Close to all necessities, including supermarkets and pharmacies.
- Payment plan options available.

Starting from **£645,000** 





343 m<sup>2</sup> to 378 m<sup>2</sup>

3 Bedrooms





4 Bathrooms

12 Months Instalments



#### **Exterior Images**













#### **Interior Images**









Floor Plan



## **Facilities**





















## Site Plan

Esentepe, Kyrenia East, North Cyprus





## **Project Location**

Located in **Esentepe**, **Kyrenia**.



| Alagadi Beach         | 1 min   |
|-----------------------|---------|
| Supermarket           | 5 mins  |
| Pharmacy              | 5 mins  |
| Cafes and Restaurants | 7 mins  |
| Stores                | 10 mins |

| Kyrenia       | 28 mins |
|---------------|---------|
| Pier          | 45 mins |
| Ercan Airport | 45 mins |
|               |         |
|               |         |



### **About the Project**

Considered one of the most scenic regions of Kyrenia, Esentepe charms visitors with its breathtaking views of turquoise sea and emerald green nature. That is why ma