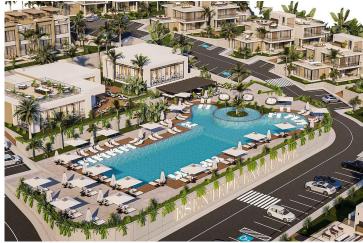

Esentepe, Kyrenia East, North Cyprus

- Property Ref: 310
- Esentepe Exclusive has a unique sea and nature view.
- Includes facilities such as gym, spa, sauna, Turkish bath, pool, restaurant, bar, cafe and mini market.
- Fantastic opportunity for first time investors.
- Close to all necessities, including supermarkets and pharmacies.
- Payment plan options available.

Starting from **£645,000** 





343 m<sup>2</sup> to 378 m<sup>2</sup>

3 Bedrooms





4 Bathrooms

12 Months Instalments



#### **Exterior Images**













#### **Interior Images**









Floor Plan



## **Facilities**





















## Site Plan

Esentepe, Kyrenia East, North Cyprus





## **Project Location**

Located in **Esentepe**, **Kyrenia**.



| Alagadi Beach         | 1 min   |
|-----------------------|---------|
| Supermarket           | 5 mins  |
| Pharmacy              | 5 mins  |
| Cafes and Restaurants | 7 mins  |
| Stores                | 10 mins |

| Kyrenia       | 28 mins |
|---------------|---------|
| Pier          | 45 mins |
| Ercan Airport | 45 mins |
|               |         |
|               |         |



### **About the Project**

Considered one of the most scenic regions of Kyrenia, Esentepe charms visitors with its breathtaking views of turquoise sea and emerald green nature. That is why many