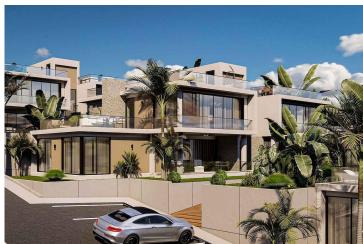

Esentepe, Kyrenia East, North Cyprus

- Property Ref: 310
- Esentepe Exclusive has a unique sea and nature view.
- Includes facilities such as gym, spa, sauna, Turkish bath, pool, restaurant, bar, cafe and mini market.
- Fantastic opportunity for first time investors.
- Close to all necessities, including supermarkets and pharmacies.
- Payment plan options available.

Starting from **£645,000** 





343 m<sup>2</sup> to 378 m<sup>2</sup>

3 Bedrooms





4 Bathrooms

12 Months Instalments



#### **Exterior Images**













#### **Interior Images**









Floor Plan



## **Facilities**





















## Site Plan

Esentepe, Kyrenia East, North Cyprus





## **Project Location**

Located in **Esentepe**, **Kyrenia**.



| Alagadi Beach         | 1 min   |
|-----------------------|---------|
| Supermarket           | 5 mins  |
| Pharmacy              | 5 mins  |
| Cafes and Restaurants | 7 mins  |
| Stores                | 10 mins |

| Kyrenia       | 28 mins |
|---------------|---------|
| Pier          | 45 mins |
| Ercan Airport | 45 mins |
|               |         |
|               |         |



### **About the Project**

Considered one of the most scenic regions of Kyrenia, Esentepe charms visitors with its breathtaking views of turquoise sea and emerald green nature. That is why many Eur