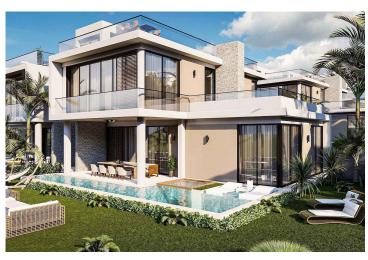

#### **Exterior Images**

Esentepe, Kyrenia East, North Cyprus

- Property Ref: 310
- Esentepe Exclusive has a unique sea and nature view.
- Includes facilities such as gym, spa, sauna, Turkish bath, pool, restaurant, bar, cafe and mini market.
- Fantastic opportunity for first time investors.
- Close to all necessities, including supermarkets and pharmacies.
- Payment plan options available.

This project has a unique sea and nature view, will offer you an extraordinary lifestyle with its ultraluxury details carefully designed in the magnificent harmony of blue and green.

**Construction Status** 