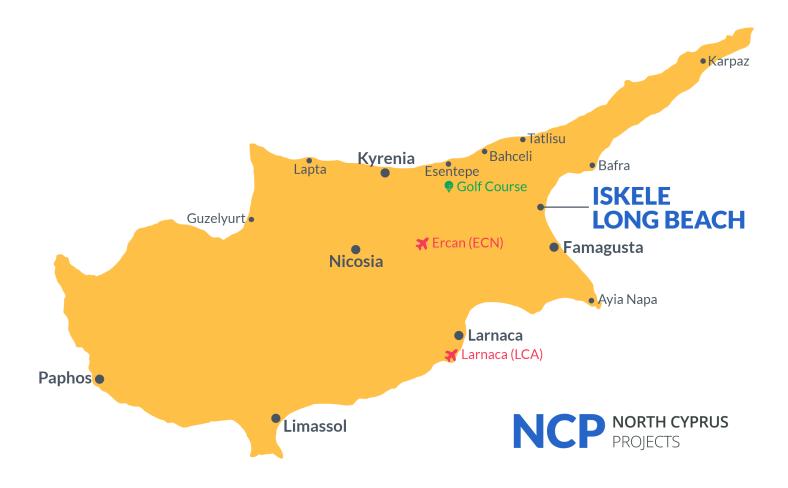

# **Project Location**

Dolce Vita, located in **iskele Long Beach**, is surrounded by the beach and forest.

| Supermarket           | 5 mins | Private Hospital     | 11 mins |
|-----------------------|--------|----------------------|---------|
| Cafes and Restaurants | 5 mins | Cemal Balses Stadium | 12 mins |
| Pharmacy              | 7 mins | Ercan Airport        | 45 mins |
| Salamis Ancient City  | 7 mins | Larnaca Airport      | 68 mins |
| Beach                 | 8 mins |                      |         |