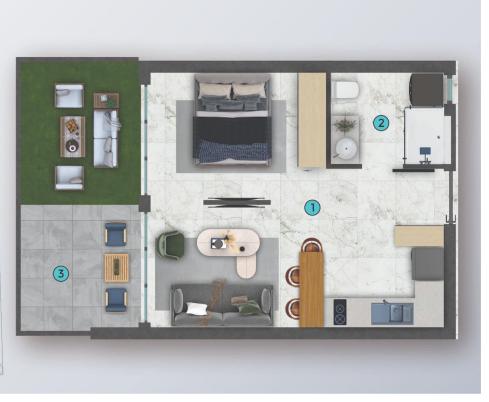

#### **Exterior Images**

Interior Images

**Floor Plan** 

# Type 1 (1+0)

F-G-L-M-N-O-P-R-S Block Ground Floor

| 1. L. Room + Kitchen<br>2. Bathroom<br>3. Balcony | : | 29m <sup>2</sup><br>5m <sup>2</sup><br>4m <sup>2</sup> |
|---------------------------------------------------|---|--------------------------------------------------------|
| 4. Common Area                                    | : | 8m <sup>2</sup>                                        |
| Gross Usage Area                                  | : | 46m <sup>2</sup>                                       |
| Garden Usage Area                                 | : | 12m <sup>2</sup>                                       |
| Total Usage Area                                  | : | 58m <sup>2</sup>                                       |
|                                                   | - |                                                        |