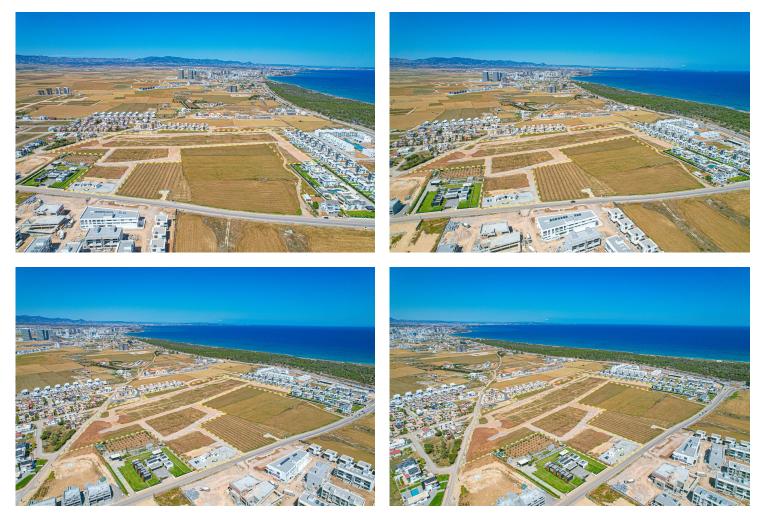

different residences and commercial area options.

They offer an unutterable life space with the unique air and sea of Iskele Long Beach, the rising value of Northern Cyprus, the pearl of the Mediterranean. Iskele Long Beach, which is easily accessible from all over the island, is located in a magnificent location and at the same time attracts attention with its settlement away from the noise of the city.

Our project, which is planned to improve your quality of life, integrates modernity and comfort into every moment of your life with hot tub, security camera, central generator, automatic entrance gate, private garden, terrace, car park, central hydrophore system, satellite, central purification system, air conditioning system, site security.



**Construction Status** 

#### April 2025



March 2025





### **Payment Plan For This Property Type**

#### **Property Info**





### **Payment Plan For This Property Type**

**Payment Plan** 

| Current Date<br>May 2025 | Start Date<br><b>June 2024</b> | Delivery Dat<br><b>June 2027</b> |                           | Initial Payment Amoun<br>£38,500 35% |
|--------------------------|--------------------------------|----------------------------------|---------------------------|--------------------------------------|
| <b>40%</b> of the instal | lment payment pla              | an                               |                           |                                      |
| 1. Installment Ju        | ine 2025                       | £1,760                           | 25. Installment June 2027 | £1,760