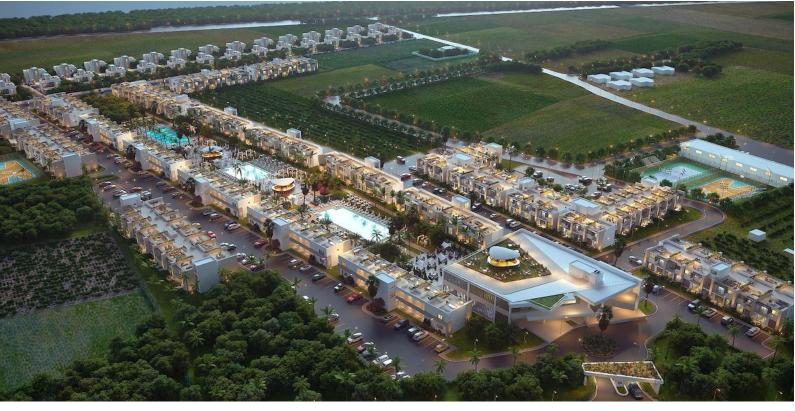

### Site Plan

Long Beach, Iskele Long Beach, North Cyprus

# **Project Location**

Dolce Vita, located in **iskele Long Beach**, is surrounded by the beach and forest.

| Supermarket           | 5 mins | Private Hospital     | 11 mins |
|-----------------------|--------|----------------------|---------|
| Cafes and Restaurants | 5 mins | Cemal Balses Stadium | 12 mins |
| Pharmacy              | 7 mins | Ercan Airport        | 45 mins |
| Salamis Ancient City  | 7 mins | Larnaca Airport      | 68 mins |
| Beach                 | 8 mins |                      |         |

### **About the Project**

This project, which opens all the doors of luxury life to the end, is waiting for you to realise your dreams with its privileges that will enrich your life! Located in the centre of the magnificent nature of Iskele, Dolce Vita offers various opportunities to its visitors and investors with different residences and commercial area options.