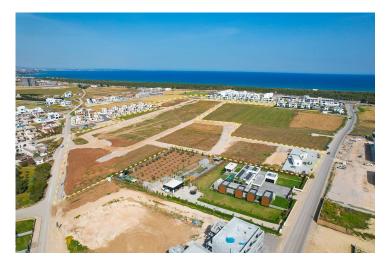

### Site Plan

Long Beach, Iskele Long Beach, North Cyprus

# **Project Location**

Dolce Vita, located in **iskele Long Beach**, is surrounded by the beach and forest.

| Supermarket           | 5 mins | Private Hospital     | 11 mins |
|-----------------------|--------|----------------------|---------|
| Cafes and Restaurants | 5 mins | Cemal Balses Stadium | 12 mins |
| Pharmacy              | 7 mins | Ercan Airport        | 45 mins |
| Salamis Ancient City  | 7 mins | Larnaca Airport      | 68 mins |
| Beach                 | 8 mins |                      |         |