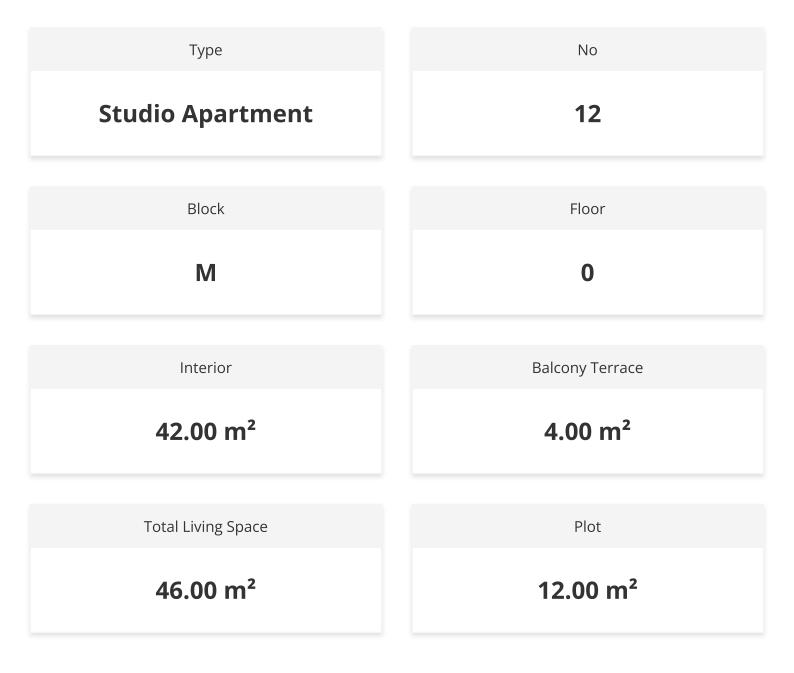

#### **Property Info**

# Type 1 (1+0)

F-G-L-M-N-O-P-R-S Block Ground Floor

| 1. L. Room + Kitchen<br>2. Bathroom<br>3. Balcony | : | 29m <sup>2</sup><br>5m <sup>2</sup><br>4m <sup>2</sup> |
|---------------------------------------------------|---|--------------------------------------------------------|
| 4. Common Area                                    | : | 8m <sup>2</sup>                                        |
| Gross Usage Area                                  | : | 46m <sup>2</sup>                                       |
| Garden Usage Area                                 | : | 12m <sup>2</sup>                                       |
| Total Usage Area                                  | : | 58m <sup>2</sup>                                       |
|                                                   | - |                                                        |