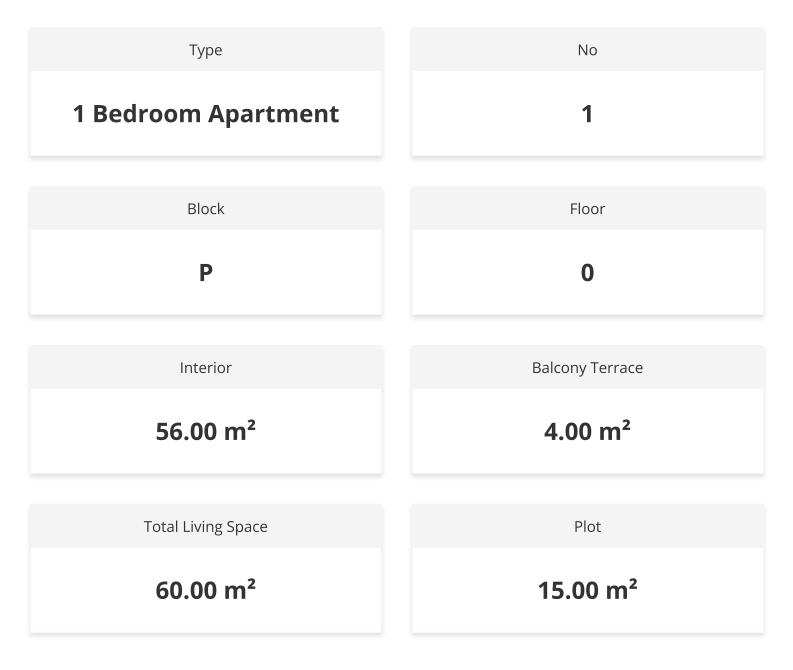

e with the unique air and sea of Iskele Long Beach, the rising value of Northern Cyprus, the pearl of the Mediterranean. Iskele Long Beach, which is easily accessible from all over the island, is located in a magnificent location and at the same time attracts attention with its settlement away from the noise of the city.

Our project, which is planned to improve your quality of life, integrates modernity and comfort into every moment of your life with hot tub, security camera, central generator, automatic entrance gate, private garden, terrace, car park, central hydrophore system, satellite, central purification system, air conditioning system, site security.



**Construction Status** 

#### April 2025



March 2025





## **Payment Plan For This Property Type**

#### **Property Info**





## **Payment Plan For This Property Type**

**Payment Plan** 

| Current Date<br>May 2025 | Start Date<br><b>June 2024</b> | Delivery Da<br><b>June 2027</b> |                           | Initial Payment Amoun<br><b>£52,150</b> 35% |
|--------------------------|--------------------------------|---------------------------------|---------------------------|---------------------------------------------|
| <b>65%</b> of the instal | lment payment pla              | an                              |                           |                                             |
| 1. Installment Ju        | ine 2025                       | £3,874                          | 25. Installment June 2027 | £3,874                                      |
| 2. Installment Ju        | ıly 2025