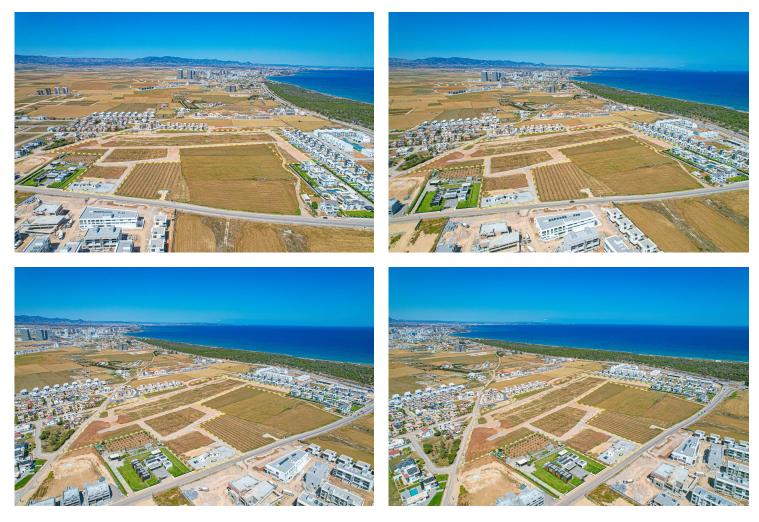

different residences and commercial area options.

They offer an unutterable life space with the unique air and sea of Iskele Long Beach, the rising value of Northern Cyprus, the pearl of the Mediterranean. Iskele Long Beach, which is easily accessible from all over the island, is located in a magnificent location and at the same time attracts attention with its settlement away from the noise of the city.

Our project, which is planned to improve your quality of life, integrates modernity and comfort into every moment of your life with hot tub, security camera, central generator, automatic entrance gate, private garden, terrace, car park, central hydrophore system, satellite, central purification system, air conditioning system, site security.



**Construction Status** 

#### April 2025



March 2025





## **Payment Plan For This Property Type**

#### **Property Info**





## **Payment Plan For This Property Type**

**Payment Plan** 

| Current Date<br>May 2025 | Start Date<br><b>June 2024</b> | Delivery Da<br><b>June 2027</b> |                           | Initial Payment Amoun<br><b>£52,150</b> 35% |
|--------------------------|--------------------------------|---------------------------------|---------------------------|---------------------------------------------|
| <b>65%</b> of the instal | lment payment pla              | an                              |                           |                                             |
| 1. Installment Ju        | ine 2025                       | £3,874                          | 25. Installment June 2027 | £3,874