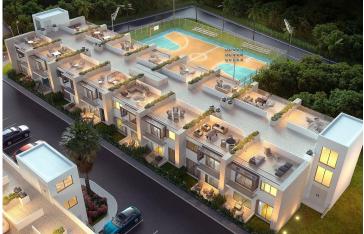

Long Beach, Iskele Long Beach, North Cyprus

- Property Ref: 312
- Our project integrates modernity and comfort into every moment of your life.
- We aim to increase your living standards with our various and enjoyable activity areas.
- Facilities include gym, spa center, basketball field, swimming pool and park area.
- Close to all necessities, including supermarkets and pharmacies.
- There is the option for an extra 12 months interest free payments after receiving the keys to your property!

£149,000





60 m<sup>2</sup> to 94 m<sup>2</sup>

1 Bedroom



1 Bathroom

25 Months Instalments



June 2027 Completion





#### **Exterior Images**















**Interior Images** 









**Floor Plan** 





# Facilities

Tennis





## Site Plan

Long Beach, Iskele Long Beach, North Cyprus





## **Project Location**

Dolce Vita, located in **iskele Long Beach**, is surrounded by the beach and forest.



| Supermarket           | 5 mins | Private Hospital     | 11 mins |
|-----------------------|--------|----------------------|---------|
| Cafes and Restaurants | 5 mins | Cemal Balses Stadium | 12 mins |
| Pharmacy              | 7 mins | Ercan Airport        | 45 mins |
| Salamis Ancient City  | 7 mins | Larnaca Airport      | 68 mins |
| Beach                 | 8 mins |                      |         |



## **About the Project**

This project, which opens all the doors of luxury life to the end, is waiting for you to realise your