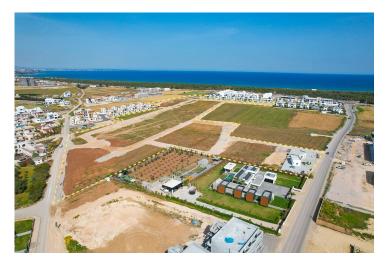

## Site Plan

Long Beach, Iskele Long Beach, North Cyprus

## **Project Location**

Dolce Vita, located in **iskele Long Beach**, is surrounded by the beach and forest.

| Supermarket           | 5 mins | Private Hospital     | 11 mins |
|-----------------------|--------|----------------------|---------|
| Cafes and Restaurants | 5 mins | Cemal Balses Stadium | 12 mins |
| Pharmacy              | 7 mins | Ercan Airport        | 45 mins |
| Salamis Ancient City  | 7 mins | Larnaca Airport      | 68 mins |
| Beach                 | 8 mins |                      |         |