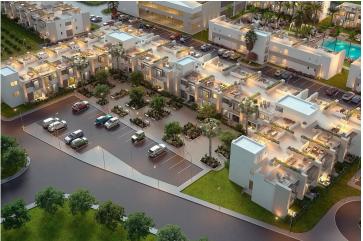

Long Beach, Iskele Long Beach, North Cyprus

- Property Ref: 312
- Our project integrates modernity and comfort into every moment of your life.
- We aim to increase your living standards with our various and enjoyable activity areas.
- Facilities include gym, spa center, basketball field, swimming pool and park area.
- Close to all necessities, including supermarkets and pharmacies.
- There is the option for an extra 12 months interest free payments after receiving the keys to your property!

£149,000





60 m<sup>2</sup> to 94 m<sup>2</sup>

1 Bedroom



1 Bathroom

25 Months Instalments



June 2027 Completion





#### **Exterior Images**















**Interior Images** 









**Floor Plan** 





# Facilities

Tennis





## Site Plan

Long Beach, Iskele Long Beach, North Cyprus





## **Project Location**

Dolce Vita, located in **iskele Long Beach**, is surrounded by the beach and forest.



| Supermarket           | 5 mins | Private Hospital     | 11 mins |
|-----------------------|--------|----------------------|---------|
| Cafes and Restaurants | 5 mins | Cemal Balses Stadium | 12 mins |
| Pharmacy              | 7 mins | Ercan Airport        | 45 mins |
| Salamis Ancient City  | 7 mins | Larnaca Airport      | 68 mins |
| Beach                 | 8 mins |                      |         |



## **About the Project**

This project, which opens all the doors of luxury life to the end, is waiting for you to realise y