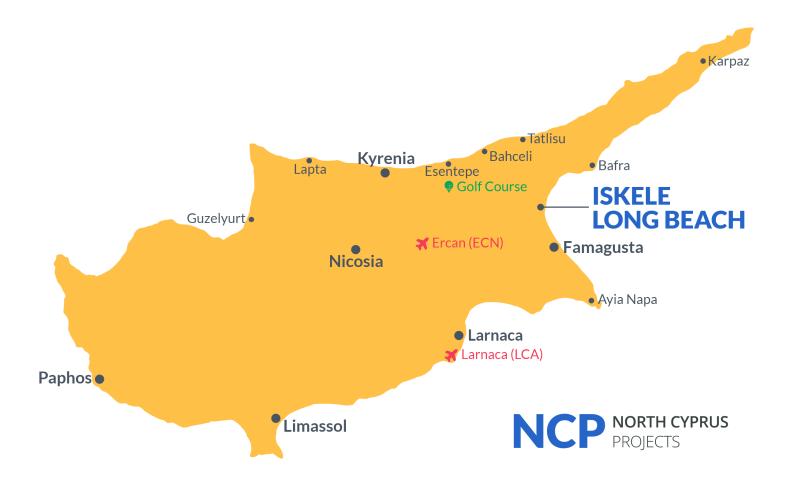

## **Project Location**

Dolce Vita, located in **iskele Long Beach**, is surrounded by the beach and forest.

| Supermarket           | 5 mins | Private Hospital     | 11 mins |
|-----------------------|--------|----------------------|---------|
| Cafes and Restaurants | 5 mins | Cemal Balses Stadium | 12 mins |
| Pharmacy              | 7 mins | Ercan Airport        | 45 mins |
| Salamis Ancient City  | 7 mins | Larnaca Airport      | 68 mins |
| Beach                 | 8 mins |                      |         |