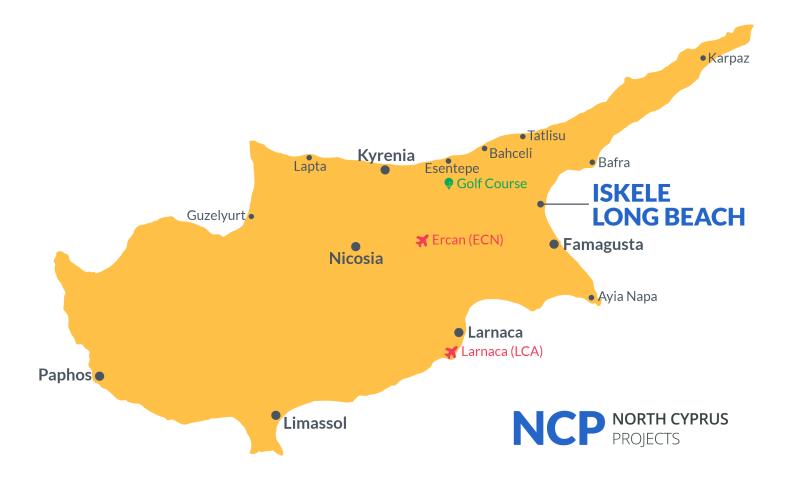

## **Project Location**

Dolce Vita, located in **iskele Long Beach**, is surrounded by the beach and forest.

| Supermarket           | 5 mins |
|-----------------------|--------|
| Cafes and Restaurants | 5 mins |
| Pharmacy              | 7 mins |
| Salamis Ancient City  | 7 mins |
| Beach                 | 8 mins |
|                       |        |

| Private Hospital     | 11 mins |
|----------------------|---------|
| Cemal Balses Stadium | 12 mins |
| Ercan Airport        | 45 mins |
| Larnaca Airport      | 68 mins |
|                      |         |