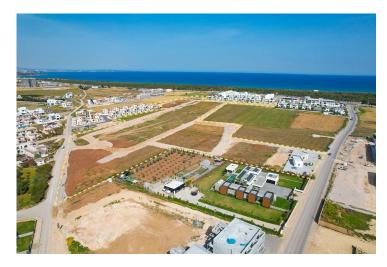

## Site Plan

Long Beach, Iskele Long Beach, North Cyprus

## **Project Location**

Dolce Vita, located in **iskele Long Beach**, is surrounded by the beach and forest.

| Supermarket           | 5 mins |
|-----------------------|--------|
| Cafes and Restaurants | 5 mins |
| Pharmacy              | 7 mins |
| Salamis Ancient City  | 7 mins |
| Beach                 | 8 mins |
|                       |        |

## **About the Project**

This project, which opens all the doors of luxury life to the end, is waiting for you to realise your dreams with its privileges that will enrich your life! Located in the centre of the magnificent nature of Iskele, Dolce Vita offers various opportunities to its visitors and investors with different residences and commercial area options.

They offer an unutterable life space with the unique air and sea of Iskele Long Beach, the rising value of Northern Cyprus, the pearl of the Mediterranean. Iskele Long Beach, which is easily accessible from all over the island, is located in a magnificent location and at the same time attracts attention with its settlement away from the noise of the city.