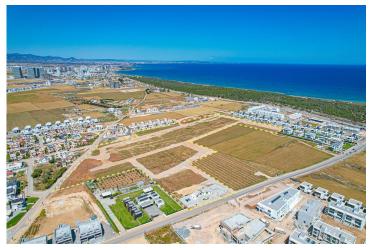

## Site Plan

Long Beach, Iskele Long Beach, North Cyprus

## **Project Location**

Dolce Vita, located in **iskele Long Beach**, is surrounded by the beach and forest.

| Supermarket           | 5 mins |
|-----------------------|--------|
| Cafes and Restaurants | 5 mins |
| Pharmacy              | 7 mins |
| Salamis Ancient City  | 7 mins |
| Beach                 | 8 mins |
|                       |        |

## **About the Project**

This project, which opens all the doors of luxury life to the end, is waiting for you to realise your dreams with its privileges that will enrich your life! Located in the centre of the magnificent nature of Iskele, Dolce Vita offers various opportunities to its visitors and investors with different residences and commercial area options.

They offer an unutterable life space with the unique air and sea of Iskele Long Beach, the rising value of Northern Cyprus, the pearl of the Mediterranean. Iskele Long Beach, which is easily accessible from all over the island, is located in a magnificent location and at the same time attracts attention with its settlement away from the noise of the city.