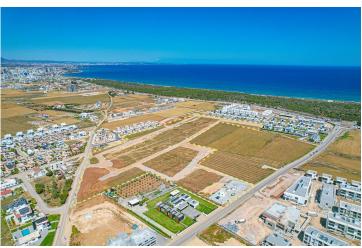

## Site Plan

Long Beach, Iskele Long Beach, North Cyprus

## **Project Location**

Dolce Vita, located in **iskele Long Beach**, is surrounded by the beach and forest.

| Supermarket           | 5 mins |
|-----------------------|--------|
| Cafes and Restaurants | 5 mins |
| Pharmacy              | 7 mins |
| Salamis Ancient City  | 7 mins |
| Beach                 | 8 mins |
|                       |        |

## **About the Project**

This project, which opens all the doors of luxury life to the end, is waiting for you to realise your dreams with its privileges that will enrich your life! Located in the centre of the magnificent nature of Iskele, Dolce Vita offers various opportunities to its visitors and investors with different residences and commercial area options.

They offer an unutterable life space with the unique air and sea of Iskele Long Beach, the rising value of Northern Cyprus, the pearl of the Mediterranean. Iskele Long Beach, which is easily accessible from all over the island, is located in a magnificent location and at the same time attracts attention with its settlement away from the noise of the city.