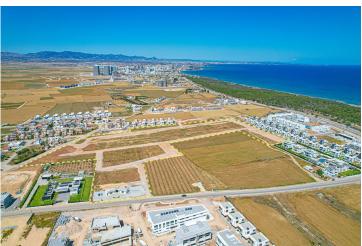

## Site Plan

Long Beach, Iskele Long Beach, North Cyprus

## **Project Location**

Dolce Vita, located in **iskele Long Beach**, is surrounded by the beach and forest.

| Supermarket           | 5 mins |
|-----------------------|--------|
| Cafes and Restaurants | 5 mins |
| Pharmacy              | 7 mins |
| Salamis Ancient City  | 7 mins |
| Beach                 | 8 mins |
|                       |        |

## **About the Project**

This project, which opens all the doors of luxury life to the end, is waiting for you to realise your dreams with its privileges that will enrich your life! Located in the centre of the magnificent nature of Iskele, Dolce Vita offers various opportunities to its visitors and investors with different residences and commercial area options.

They offer an unutterable life space with the unique air and sea of Iskele Long Beach, the rising value of Northern Cyprus, the pearl of the Mediterranean. Iskele Long Beach, which is easily accessible from all over the island, is located in a magnificent location and at the same time attracts attention with its settlement away from the noise of the city.