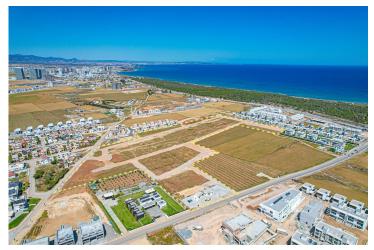

different residences and commercial area options.

They offer an unutterable life space with the unique air and sea of Iskele Long Beach, the rising value of Northern Cyprus, the pearl of the Mediterranean. Iskele Long Beach, which is easily accessible from all over the island, is located in a magnificent location and at the same time attracts attention with its settlement away from the noise of the city.

Our project, which is planned to improve your quality of life, integrates modernity and comfort into every moment of your life with hot tub, security camera, central generator, automatic entrance gate, private garden, terrace, car park, central hydrophore system, satellite, central purification system, air conditioning system, site security.



**Construction Status** 

April 2025









**March 2025** 



# **Payment Plan For This Property Type**

**Property Info** 

| Туре                  | No                   |
|-----------------------|----------------------|
| 3 Bedroom Apartment   | 1                    |
| Block                 | Floor                |
| Н                     | 0                    |
| Interior              | Balcony Terrace      |
| 103.00 m <sup>2</sup> | 43.00 m <sup>2</sup> |
| Total Living Space    |                      |
| 146.00 m²             |                      |

### **Payment Plan For This Property Type**

#### **Payment Plan**

Current Date Start Date Delivery Date Price Initial Payment Amount May 2025 June 2024 June 2027 £275,000 £96,250 35%

25. Installment June 2027

#### **65%** of the installment payment plan

| 1. Installm