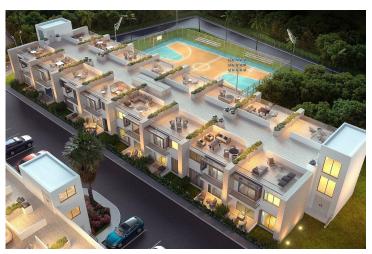

Long Beach, Iskele Long Beach, North Cyprus

- Property Ref: 314
- Our project integrates modernity and comfort into every moment of your life.
- We aim to increase your living standards with our various and enjoyable activity areas.
- Facilities include gym, spa center, basketball field, swimming pool and park area.
- Close to all necessities, including supermarkets and pharmacies.
- Residences ranging in size from studio apartments to 1+1, 2+1 and 3+1 apartments.

Our project, which is planned to improve your quality of life, integrates modernity and comfort into every moment of your life with hot tub, security camera, central generator, automatic entrance gate, private garden, terrace, car park, central hydrophore system, satellite, central purification system, air conditioning system, site security.