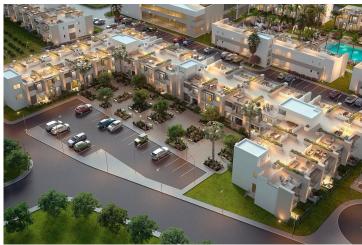

## Site Plan

Long Beach, Iskele Long Beach, North Cyprus

## **Project Location**

Dolce Vita, located in **iskele Long Beach**, is surrounded by the beach and forest.

| Supermarket           | 5 mins |
|-----------------------|--------|
| Cafes and Restaurants | 5 mins |
| Pharmacy              | 7 mins |
| Salamis Ancient City  | 7 mins |
| Beach                 | 8 mins |
|                       |        |

| Private Hospital     | 11 mins |
|----------------------|---------|
| Cemal Balses Stadium | 12 mins |
| Ercan Airport        | 45 mins |
| Larnaca Airport      | 68 mins |
|                      |         |