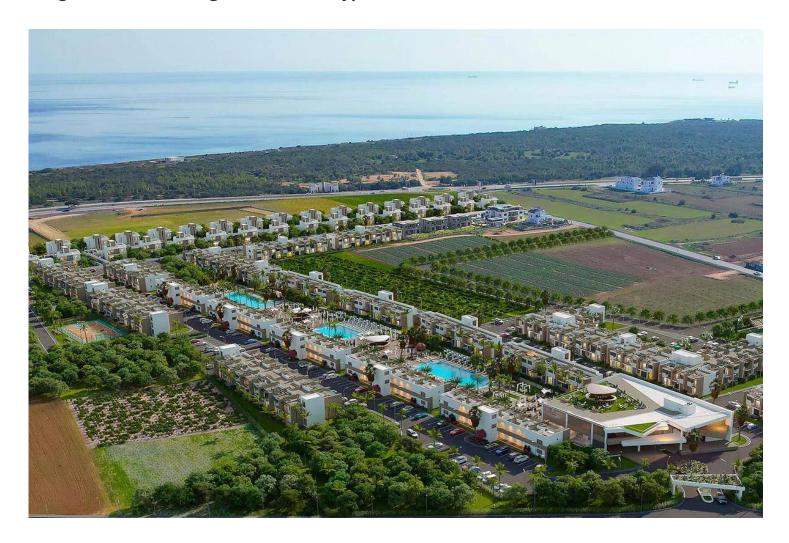

Long Beach, Iskele Long Beach, North Cyprus

- Property Ref: 314
- Our project integrates modernity and comfort into every moment of your life.
- We aim to increase your living standards with our various and enjoyable activity areas.
- Facilities include gym, spa center, basketball field, swimming pool and park area.
- Close to all necessities, including supermarkets and pharmacies.
- Residences ranging in size from studio apartments to 1+1, 2+1 and 3+1 apartments.

#### **About the Project**

This project, which opens all the doors of luxury life to the end, is waiting for you to realise your dreams with its privileges that will enrich your life! Located in the centre of the magnificent nature of Iskele, Dolce Vita offers various opportunities to its visitors and investors with different residences and commercial area options.

They offer an unutterable life space with the unique air and sea of Iskele Long Beach, the rising value of Northern Cyprus, the pearl of the Mediterranean. Iskele Long Beach, which is easily accessible from all over the island, is located in a magnificent location and at the same time attracts attention with its settlement away from the noise of the city.

Our project, which is planned to improve your quality of life, integrates modernity and comfort into every moment of your life with hot tub, security camera, central generator, automatic entrance gate, private garden, terrace, car park, central hydrophore system, satellite, central purification system, air conditioning system, site security.