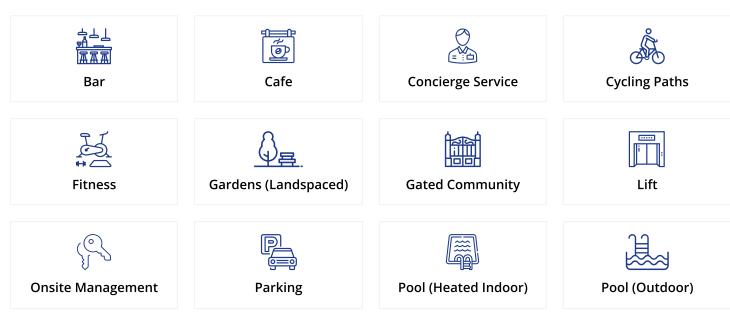

#### **Facilities**

Indoor and outdoor swimming pools, indoor parking, children's playgrounds, restaurants, green areas, sports and massage halls, sauna, restaurant and roof bar, entertainment, beauty and health center, cleaning service, supermarket and takeaway service are just a few of the services offered to residents.