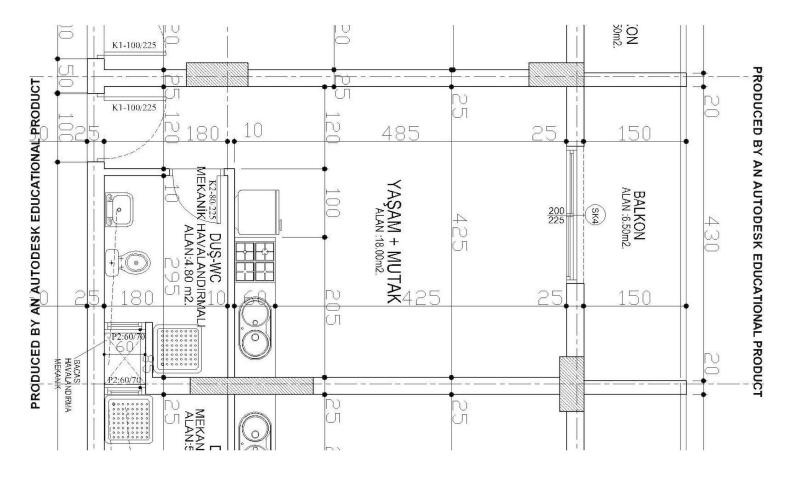

£130,000

Studio

1 Bathroom

37 Months Instalments

December 2025 Completion

**Exterior Images** 

Floor Plan

# **Payment Plan For This Property Type**

**Property Info** 

| Туре                 | No                   |
|----------------------|----------------------|
| Studio Apartment     | 232                  |
| Floor                | Interior             |
| 10                   | 45.00 m <sup>2</sup> |
| Total Living Space   |                      |
| 45.00 m <sup>2</sup> |                      |