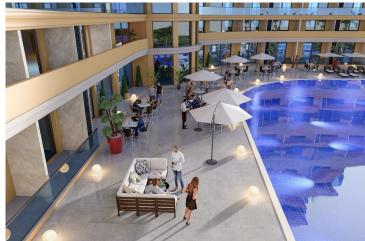

Indoor and outdoor swimming pools, indoor parking, children's playgrounds, restaurants, green areas, sports and massage halls, sauna, restaurant and roof bar, entertainment, beauty and health center, cleaning service, supermarket and takeaway service are just a few of the services offered to residents.