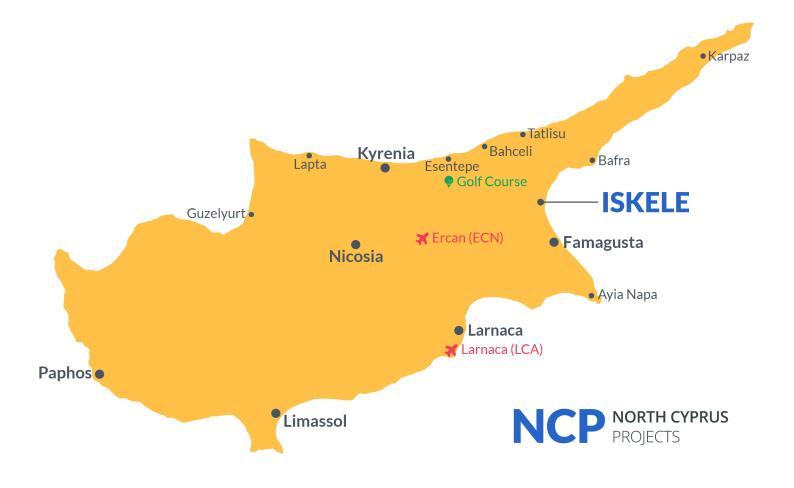

## **Project Location**

This grand project is located in Long Beach, Iskele in North Cyprus

| Cafes and Restaurants   | 1 min  |
|-------------------------|--------|
| Bars and Clubs          | 1 min  |
| Pharmacy                | 2 mins |
| Supermarket             | 4 mins |
| 5 Star Hotel and Casino | 5 mins |

| Long Beach Beach Club | 5 mins  |
|-----------------------|---------|
| Long Beach            | 12 mins |
| Salamis Ancient City  | 13 mins |
| Ercan Airport         | 40 mins |
| Larnaca Airport       | 65 mins |

Our unique project, which is 200 meters from the private beach of Bellagio, 50 meters from the Iskele Medical Center and 2 km from the city center, has an attractive location for investors looking for affordable housing and rental income due to its location.