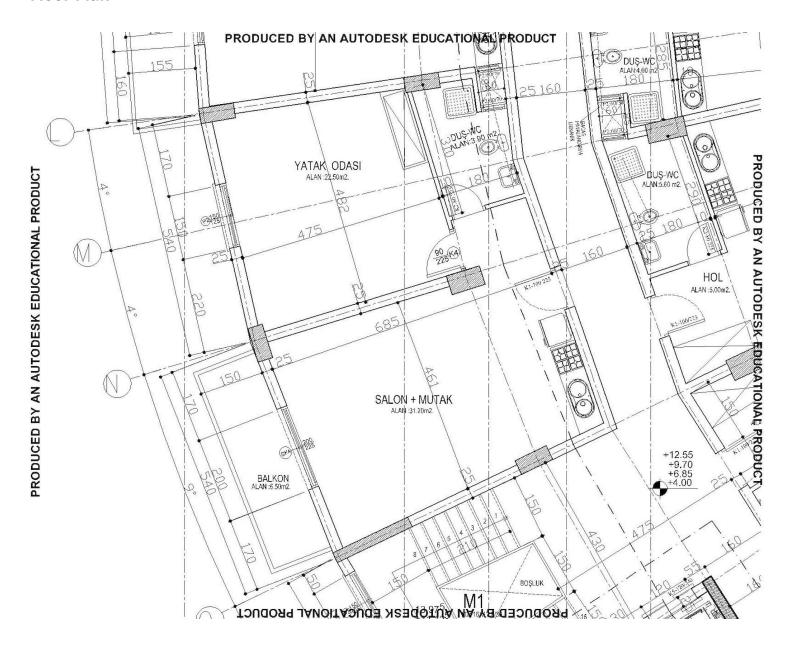

£141,500

1 Bedroom

1 Bathroom

37 Months Instalments

Completion

**Exterior Images** 

**Floor Plan** 

# **Payment Plan For This Property Type**

**Property Info** 

| Туре                 | No                   |
|----------------------|----------------------|
| 1 Bedroom Apartment  | 226                  |
| Block                | Floor                |
| 1                    | 9                    |
| Interior             | Total Living Space   |
| 74.00 m <sup>2</sup> | 74.00 m <sup>2</sup> |