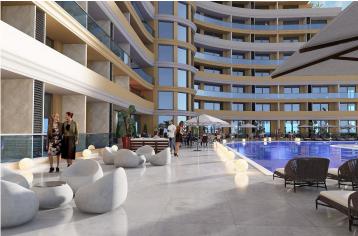

Indoor and outdoor swimming pools, indoor parking, children's playgrounds, restaurants, green areas, sports and massage halls, sauna, restaurant and roof bar, entertainment, beauty and health center, cleaning service, supermarket and takeaway service are just a few of the services offered to residents.