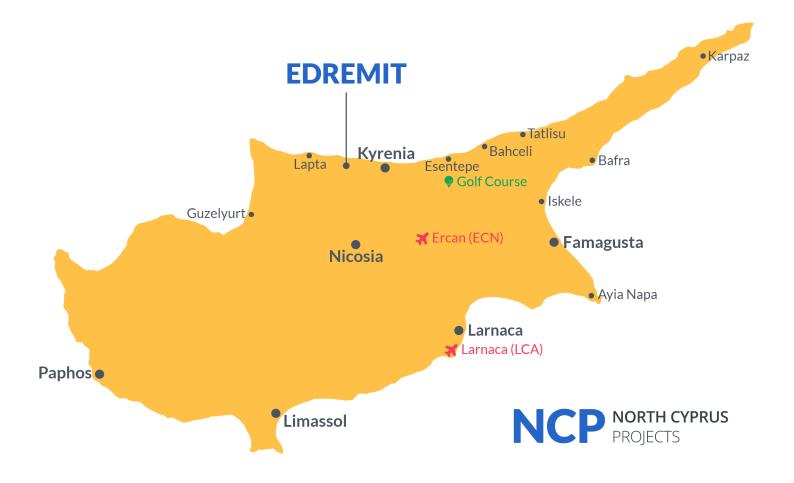

# **Project Location**

The project is located in the west area in Kyrenia.

| Supermarket           | 2 mins |
|-----------------------|--------|
| Cafes and Restaurants | 2 mins |
| Pharmacy              | 3 mins |
| ATM & Bank            | 5 mins |
| Pier                  | 5 mins |

| Government school    | 10 mins |
|----------------------|---------|
| Kyrenia Hospital     | 16 mins |
| Ercan Airport        | 50 mins |
| Salamis Ancient City | 75 mins |
| Larnaca Airport      | 85 mins |