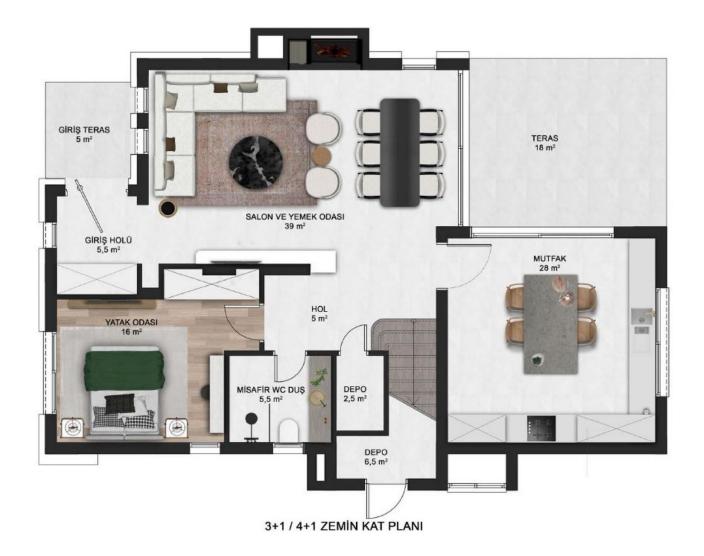

#### **Floor Plan**

# **Payment Plan For This Property Type**

**Property Info** 

| Туре                  | No                    |
|-----------------------|-----------------------|
| 3 Bedroom Villa       | 50                    |
| Block                 | Interior              |
| D                     | 218.00 m <sup>2</sup> |
| Balcony Terrace       | Total Living Space    |
| 24.00 m <sup>2</sup>  | 242.00 m <sup>2</sup> |
| Plot                  |                       |
| 430.00 m <sup>2</sup> |                       |