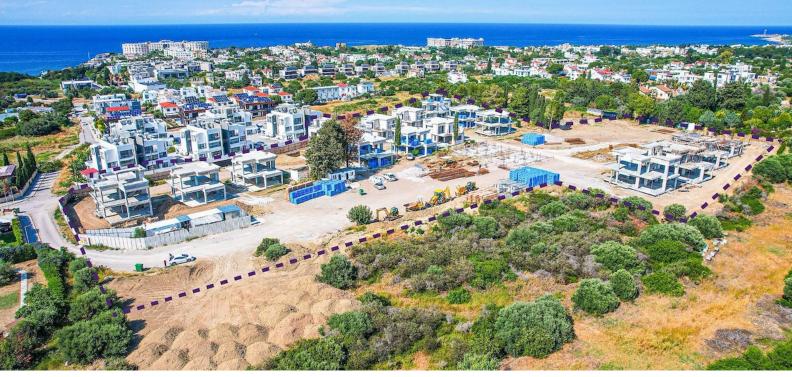

**Edremit, Kyrenia West, North Cyprus** 

- Property Ref: 319
- A perfect life with its unique location and aesthetic architecture.
- There is a chess playground, basketball court, walking path and children's playground in the green area
- All villas have a separate laundry room, a storage room under the stairs and a garden storage area
- The option of a private pool for 35,000 GBP is available
- An installment system is available. An 8-year credit is available.

Starting from **£600,000** 







3 Bedrooms



3 Bathrooms



12 Months Instalments



May 2025 Completion

### **Exterior Images**









### **Interior Images**











#### **Floor Plan**



# **Facilities**











### Site Plan

#### **Edremit, Kyrenia West, North Cyprus**



VAZIYET PLANI – LAYOUT PLAN

# *