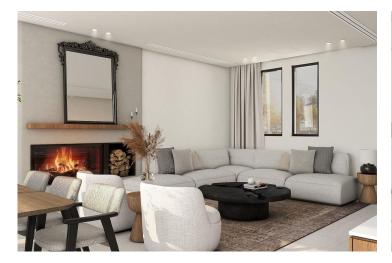

**Edremit, Kyrenia West, North Cyprus** 

- Property Ref: 319
- A perfect life with its unique location and aesthetic architecture.
- There is a chess playground, basketball court, walking path and children's playground in the green area
- All villas have a separate laundry room, a storage room under the stairs and a garden storage area
- The option of a private pool for 35,000 GBP is available
- An installment system is available. An 8-year credit is available.

Starting from **£600,000** 







3 Bedrooms



3 Bathrooms



12 Months Instalments



May 2025 Completion

### **Exterior Images**









### **Interior Images**











#### **Floor Plan**



# **Facilities**











### Site Plan

#### **Edremit, Kyrenia West, North Cyprus**



VAZIYET PLANI – LAYOUT PLAN

# **Project Location**

The project is located in the west area in Kyrenia.



| Supermarket           | 2 mins |
|-----------------------|--------|
| Cafes and Restaurants | 2 mins |
| Pharmacy              | 3 mins |
| ATM & Bank            | 5 mins |
| Pier                  | 5 mins |

| Government school    | 10 mins |
|----------------------|---------|
| Kyrenia Hospital     | 16 mins |
| Ercan Airport        | 50 mins |
| Salamis Ancient City | 75 mins |
| Larnaca Airport      | 85 mins |



## **About the Project**

Our project has been inspired by historical and architectural details of the houses of Karmi village which is located