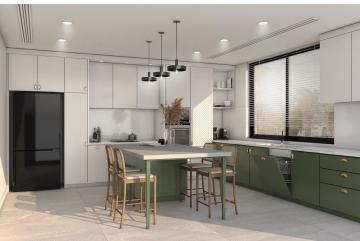

**Edremit, Kyrenia West, North Cyprus** 

- Property Ref: 319
- A perfect life with its unique location and aesthetic architecture.
- There is a chess playground, basketball court, walking path and children's playground in the green area
- All villas have a separate laundry room, a storage room under the stairs and a garden storage area
- The option of a private pool for 35,000 GBP is available
- An installment system is available. An 8-year credit is available.

Starting from **£600,000** 







3 Bedrooms



3 Bathrooms



12 Months Instalments



May 2025 Completion

### **Exterior Images**









### **Interior Images**











#### **Floor Plan**



# **Facilities**











### Site Plan

#### **Edremit, Kyrenia West, North Cyprus**



VAZIYET PLANI – LAYOUT PLAN

# **Project Location**

The project is located in the west area in Kyrenia.



| Supermarket           | 2 mins |
|-----------------------|--------|
| Cafes and Restaurants | 2 mins |
| Pharmacy              | 3 mins |
| ATM & Bank            | 5 mins |
| Pier                  | 5 mins |

| Government school    | 10 mins |
|----------------------|---------|
| Kyrenia Hospital     | 16 mins |
| Ercan Airport        | 50 mins |
| Salamis Ancient City | 75 mins |
| Larnaca Airport      | 85 mins |



## **About the Project**

Our project has been inspired by historical and architectural details of the houses of Karmi village which is located on the