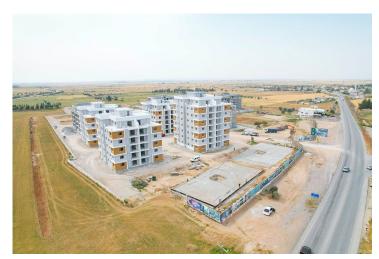

Gecitkale, Famagusta, North Cyprus

• Property Ref: 326

- Cittaslow Approach in Sustainable Architecture.
- The unique project intertwined with nature is now with you in Geçitkale.
- Based on your needs, we offer; 1+1, 2+1, 3+1 flats and 2+1, 3+1 penthouses.
- Our units are designed with high-quality finishes and modern appliances to create a comfortable living space.
- Stunning natural beauty, including rocky cliffs, and rolling hills covered in olive groves and citrus orchards.

## **About the Project**

Geçitkale is a charming town in Northern Cyprus with a rich history dating back to the Bronze Age. It is known for its stunning natural beauty, including rocky cliffs, and rolling hills covered in olive groves and citrus orchards. The town is also known for authentic flavors, natural olive oil factories, traditional halloumi family production business and is in the middle of an open-air museum; where you have access to the very famous Salamis Ruins, Saint Barnabas museum, and many other in the close neighborhood.

This Project is now waiting for all investors who love serenity and nature. It uniquely meets the intense needs of our valued customers.

**Construction Status** 

**April 2025** 

**March 2025** 