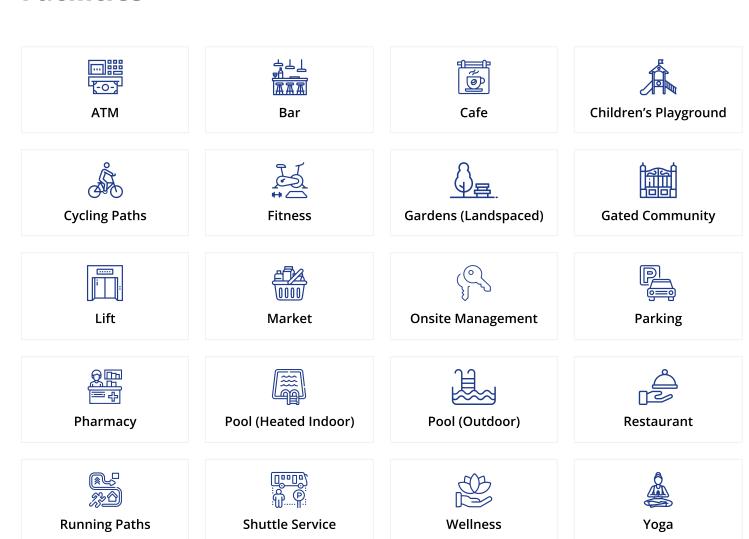

Gecitkale, Famagusta, North Cyprus

• Property Ref: 326

- Cittaslow Approach in Sustainable Architecture.
- The unique project intertwined with nature is now with you in Geçitkale.
- Based on your needs, we offer; 1+1, 2+1, 3+1 flats and 2+1, 3+1 penthouses.
- Our units are designed with high-quality finishes and modern appliances to create a comfortable living space.
- Stunning natural beauty, including rocky cliffs, and rolling hills covered in olive groves and citrus orchards.

£83,000







2 Bedrooms



1 Bathroom



51 Months Instalments



February 2026 -March 2027 Completion

**Exterior Images** 













**Interior Images** 







Floor Plan



### **Facilities**



### Site Plan

Gecitkale, Famagusta, North Cyprus



# **Project Location**

The project is located in **Geçitkale**.



| Supermarket           | 5 mins  |
|-----------------------|---------|
| Pharmacy              | 5 mins  |
| Cafes and Restaurants | 7 mins  |
| Long Beach            | 10 mins |
| Famagusta             | 10 mins |

| Ercan Airport   | 20 mins |
|-----------------|---------|
| Nicosia         | 30 mins |
| Larnaca Airport | 45 mins |
|                 |         |
|                 |         |



## **About the Project**

Geçitkale is a charming town in Northern Cyprus with a rich history dating back to the Bronze Age. It is known for its stunning natural beauty, including rocky cliffs, and rolling hills covered in olive groves and citrus orchards. The town is also kno