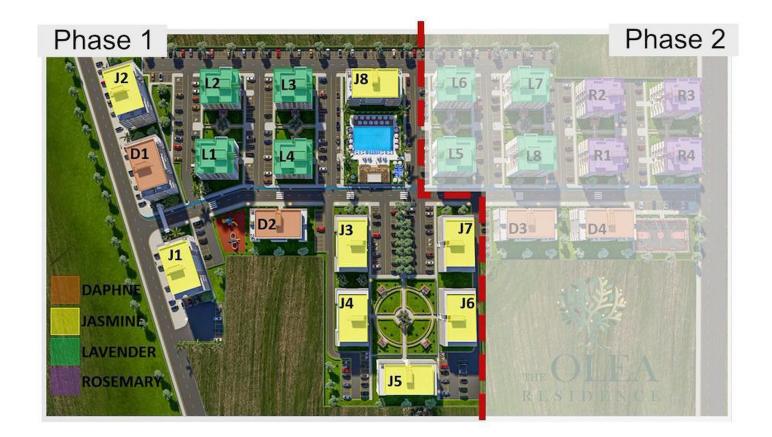

Gecitkale, Famagusta, North Cyprus

• Property Ref: 326

- Cittaslow Approach in Sustainable Architecture.
- The unique project intertwined with nature is now with you in Geçitkale.
- Based on your needs, we offer; 1+1, 2+1, 3+1 flats and 2+1, 3+1 penthouses.
- Our units are designed with high-quality finishes and modern appliances to create a comfortable living space.
- Stunning natural beauty, including rocky cliffs, and rolling hills covered in olive groves and citrus orchards.

£83,000







2 Bedrooms



1 Bathroom



51 Months Instalments



February 2026 -March 2027 Completion

**Exterior Images** 













**Interior Images** 







Floor Plan



### **Facilities**



### Site Plan

Gecitkale, Famagusta, North Cyprus



# **Project Location**

The project is located in **Geçitkale**.



| Supermarket           | 5 mins  |
|-----------------------|---------|
| Pharmacy              | 5 mins  |
| Cafes and Restaurants | 7 mins  |
| Long Beach            | 10 mins |
| Famagusta             | 10 mins |

| Ercan Airport   | 20 mins |
|-----------------|---------|
| Nicosia         | 30 mins |
| Larnaca Airport | 45 mins |
|                 |         |
|                 |         |



## **About the Project**

Geçitkale is a charming town in Northern Cyprus with a rich history dating back to the Bronze Age. It is known for its stunning natural beauty, including rocky cliffs, and rolling hills covered in olive groves and citrus orchards. The town is also known for authentic flavors, natural olive oil factories