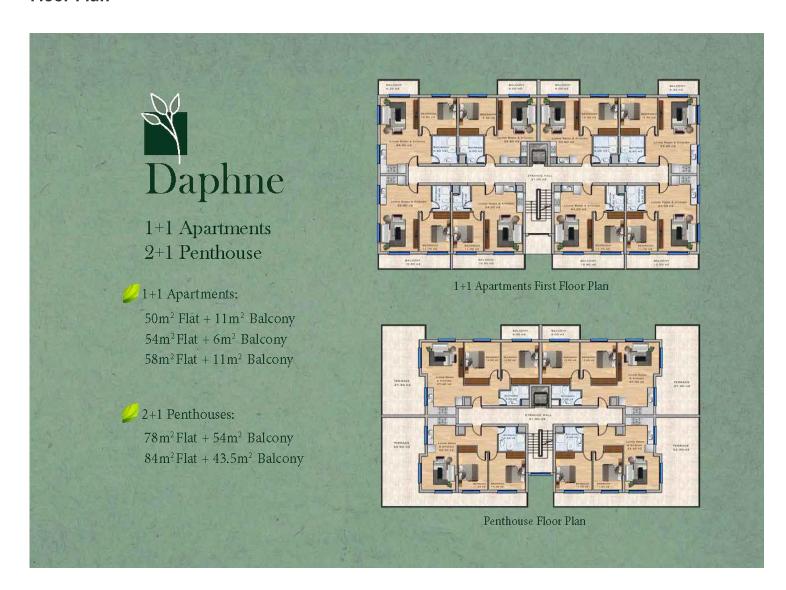

£83,000

2 Bedrooms

1 Bathroom

51 Months Instalments

February 2026 -March 2027 Completion

**Exterior Images** 

**Interior Images** 

Floor Plan