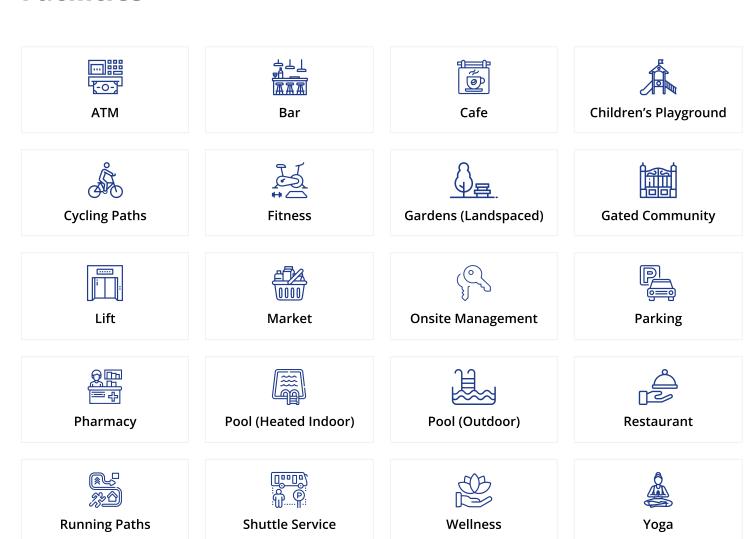

Gecitkale, Famagusta, North Cyprus

• Property Ref: 327

- Cittaslow Approach in Sustainable Architecture.
- The unique project intertwined with nature is now with you in Geçitkale.
- Based on your needs, we offer; 1+1, 2+1, 3+1 flats and 2+1, 3+1 penthouses.
- Our units are designed with high-quality finishes and modern appliances to create a comfortable living space.
- Stunning natural beauty, including rocky cliffs, and rolling hills covered in olive groves and citrus orchards.

£92,000







3 Bedrooms



1 Bathroom



51 Months Instalments



February 2026 -March 2027 Completion



**Exterior Images** 













**Interior Images** 







Floor Plan



### **Facilities**



#### Site Plan

Gecitkale, Famagusta, North Cyprus



## **Project Location**

The project is located in **Geçitkale**.



| Supermarket           | 5 mins  |
|-----------------------|---------|
| Pharmacy              | 5 mins  |
| Cafes and Restaurants | 7 mins  |
| Long Beach            | 10 mins |
| Famagusta             | 10 mins |

| Ercan Airport   | 20 mins |
|-----------------|---------|
| Nicosia         | 30 mins |
| Larnaca Airport | 45 mins |
|                 |         |
|                 |         |



### **About the Project**

Geçitkale is a charming town in Northern Cyprus with a rich history dating back to the Bronze Age. It is known for its stunning natural beauty, including rocky cliffs, and rolling hills covered in olive groves and citrus orchards. The town is also