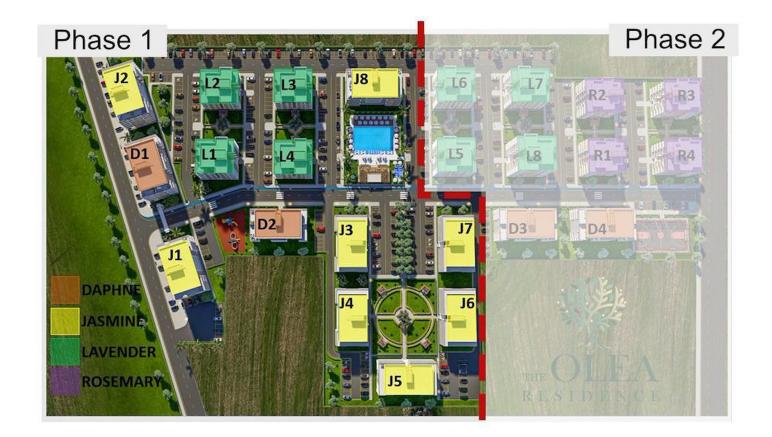

Gecitkale, Famagusta, North Cyprus

• Property Ref: 327

- Cittaslow Approach in Sustainable Architecture.
- The unique project intertwined with nature is now with you in Geçitkale.
- Based on your needs, we offer; 1+1, 2+1, 3+1 flats and 2+1, 3+1 penthouses.
- Our units are designed with high-quality finishes and modern appliances to create a comfortable living space.
- Stunning natural beauty, including rocky cliffs, and rolling hills covered in olive groves and citrus orchards.

£92,000







3 Bedrooms



1 Bathroom



51 Months Instalments



February 2026 -March 2027 Completion



**Exterior Images** 













**Interior Images** 







Floor Plan



### **Facilities**



#### Site Plan

Gecitkale, Famagusta, North Cyprus



## **Project Location**

The project is located in **Geçitkale**.



| Supermarket           | 5 mins  |
|-----------------------|---------|
| Pharmacy              | 5 mins  |
| Cafes and Restaurants | 7 mins  |
| Long Beach            | 10 mins |
| Famagusta             | 10 mins |

| Ercan Airport   | 20 mins |
|-----------------|---------|
| Nicosia         | 30 mins |
| Larnaca Airport | 45 mins |
|                 |         |
|                 |         |



### **About the Project**

Geçitkale is a charming town in Northern Cyprus with a rich history dating back to the Bronze Age. It is known for its stunning natural beauty, including rocky cliffs, and rolling hills covered in olive groves and citrus orchards. The town is also known for authentic flavors, natural olive oil factori