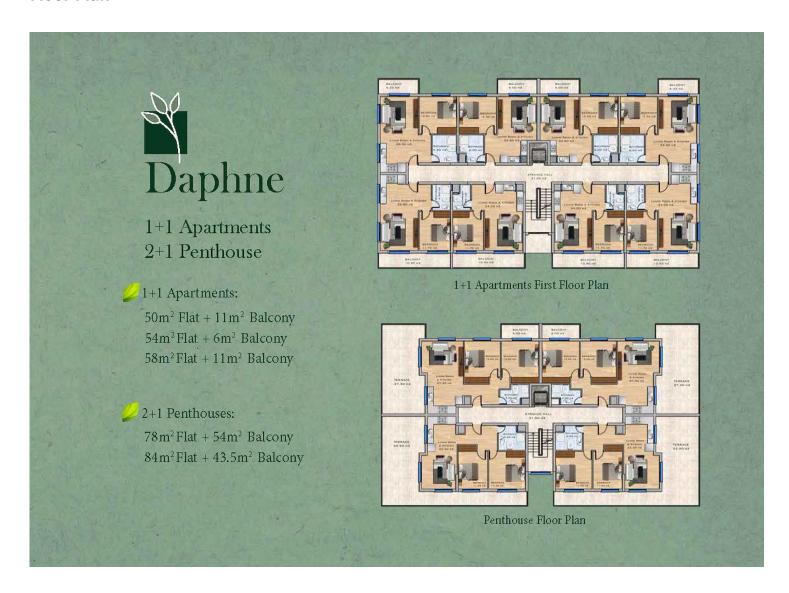

Gecitkale, Famagusta, North Cyprus

• Property Ref: 327

- Cittaslow Approach in Sustainable Architecture.
- The unique project intertwined with nature is now with you in Geçitkale.
- Based on your needs, we offer; 1+1, 2+1, 3+1 flats and 2+1, 3+1 penthouses.
- Our units are designed with high-quality finishes and modern appliances to create a comfortable living space.
- Stunning natural beauty, including rocky cliffs, and rolling hills covered in olive groves and citrus orchards.

£92,000

3 Bedrooms

1 Bathroom

51 Months Instalments

February 2026 -March 2027 Completion

**Exterior Images** 

**Interior Images** 

Floor Plan