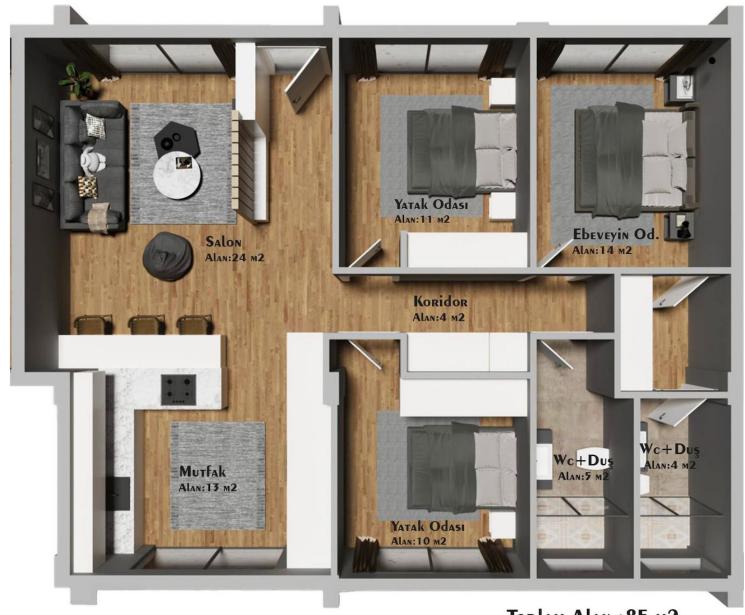

£250,000

3 Bedrooms

2 Bathrooms

12 Months Instalments

Completion

**Interior Images** 

**Floor Plan** 

Toplam Alan:85 m2