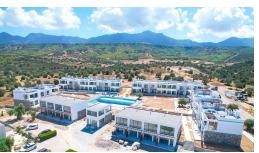

Esentepe, Kyrenia East, North Cyprus

• Property Ref: 332

- Only 6 minute walk to the beach.
- Esentepe has a unique sea and nature view.
- A perfect life with its unique location and aesthetic architecture.
- Close to all necessities, including supermarkets and pharmacies.
- Our units are designed with high-quality finishes and modern appliances to create a comfortable living space.

£250,000







3 Bedrooms



2 Bathrooms



12 Months Instalments



Completion



**Interior Images** 









**Floor Plan** 



Toplam Alan:85 m2

### **Facilities**









### Site Plan

Esentepe, Kyrenia East, North Cyprus





# **Project Location**

Project in located in Esentepe, Girne.



| Supermarket           | 2 mins |
|-----------------------|--------|
| Beach                 | 2 mins