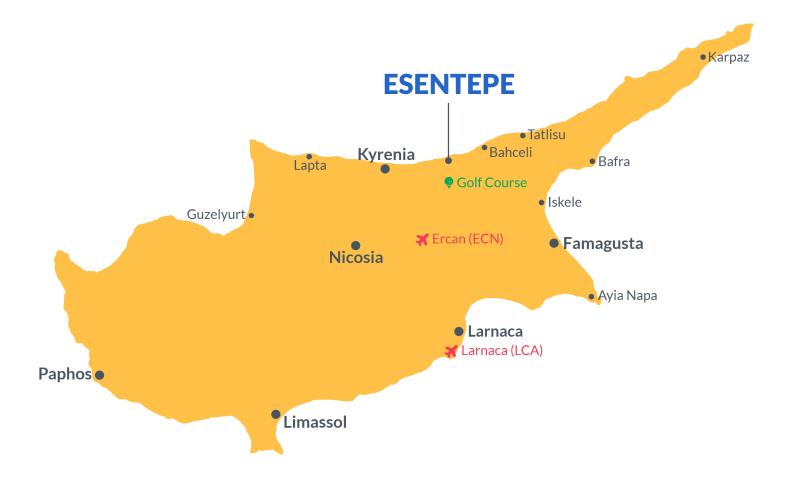

# **Project Location**

Project in located in Esentepe, Girne.

| Supermarket           | 2 mins |
|-----------------------|--------|
| Beach                 | 2 mins |
| Pharmacy              | 4 mins |
| Cafes and Restaurants | 5 mins |
| ATM & Bank            | 5 mins |

| 7 mins  |
|---------|
| 40 mins |
| 80 mins |
|         |
|         |