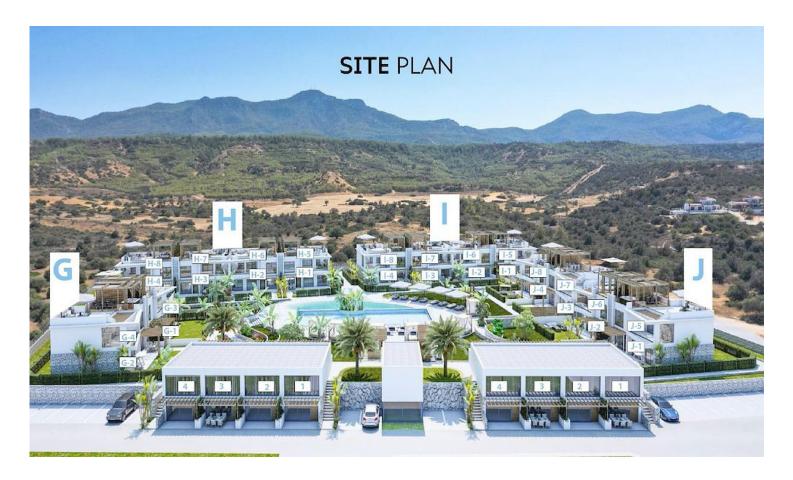

### Site Plan

Esentepe, Kyrenia East, North Cyprus

### **About the Project**

Discover an enclave of luxury living with our residential complex, featuring six elegant two-story blocks housing a total of 36 meticulously designed apartments. Centered around a communal swimming pool, this oasis offers breathtaking panoramic views from every angle – be it the serene sea, majestic mountains, or lush forest. Conveniently located within walking distance of both the pristine beach and a well-stocked supermarket, our complex provides an idyllic setting for leisure, investment, or permanent residency. A mere minute away, the nearby bus stop ensures easy connectivity, while a dedicated school bus service stands ready to transport your children to and from school, enhancing the overall convenience of this exceptional living space.