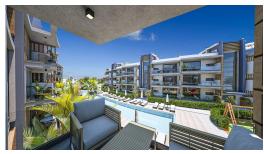

£160,000

2 Bedrooms

2 Bathrooms

15 Months **Instalments** 

August 2026

Completion

**Exterior Images** 

**Floor Plan** 

### **About the Project**

The residential complex in Lapta, just 800 meters from the sea, offers the perfect combination of comfort and nature. The total area of the project is 7,168 m2, including 1,300 m2 of green areas. The 2+1 apartments provide spacious and functional accommodation. The complex has a communal swimming pool of 180 m2, surrounded by a well-maintained recreation area. It is an ideal place for those who appreciate luxury and proximity to nature.