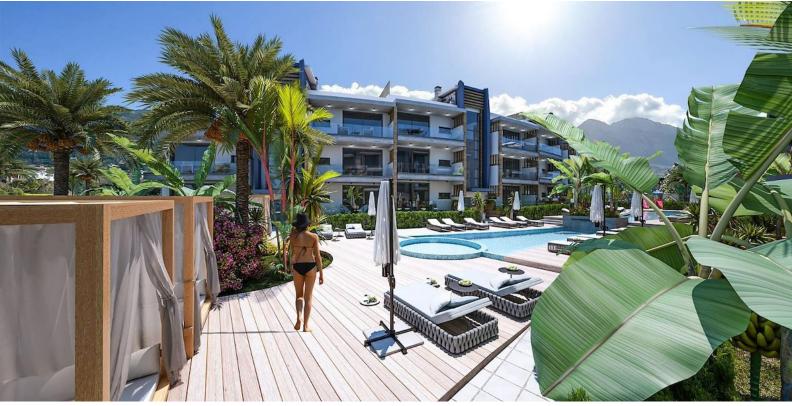

£160,000

2 Bedrooms

2 Bathrooms

15 Months **Instalments** 

August 2026

Completion

**Exterior Images** 

**Floor Plan** 

### **About the Project**

The residential complex in Lapta, just 800 meters from the sea, offers the perfect combination of comfort and nature. The total area of the project is 7,168 m2, including 1,300 m2 of green areas. The 2+1 apartments provide spacious and functional accommodation. The complex has a communal swimming pool of 180 m2, surrounded by a well-maintained recreation area. It is an ideal place for those who appreciate luxury and proximity to nature.