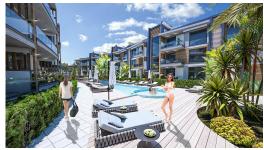

£160,000

2 Bedrooms

2 Bathrooms

15 Months **Instalments** 

August 2026

Completion

**Exterior Images** 

**Floor Plan** 

### **About the Project**

The residential complex in Lapta, just 800 meters from the sea, offers the perfect combination of comfort and nature. The total area of the project is 7,168 m2, including 1,300 m2 of green areas. The 2+1 apartments provide spacious and functional accommodation. The complex has a communal swimming pool of 180 m2, surrounded by a well-maintained recreation area. It is an ideal place for those who appreciate luxury and proximity to nature.