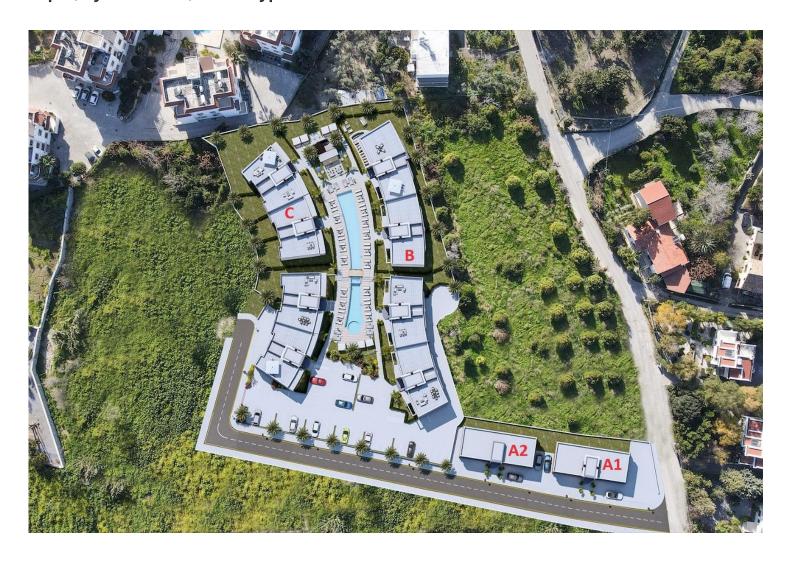

Lapta, Kyrenia West, North Cyprus

- Property Ref: 333
- Located near the sea.
- Close to all necessities, including supermarkets and pharmacies.
- Fantastic opportunity for first time investors.
- Inspired by the perfect nature and landscape of Lapta.
- Perfect combination of nature and culture.

£160,000







2 Bedrooms



2 Bathrooms



15 Months **Instalments** 



August 2026

Completion

**Exterior Images** 













**Floor Plan** 





#### **Facilities**







#### Site Plan

Lapta, Kyrenia West, North Cyprus



## **Project Location**

Location: Lapta, Kyrenia.



| Cafes and Restaurants | 4 mins |
|-----------------------|--------|
| Supermarket           | 5 mins |
| ATM & Bank            | 5 mins |
| Beach Club            | 6 mins |
| Pharmacy              | 7 mins |
|                       |        |

| Stores          | 8 mins  |
|-----------------|---------|
| Hospital        | 10 mins |
| Ercan Airport   | 65 mins |
| Larnaca Airport | 95 mins |



### **About the Project**

The residential complex in Lapta, just 800 meters from the sea, offers the perfect combination of comfort and nature. The total area of the project is 7,168 m2, including 1,300 m2 of green areas. The 2+1 apartments provide spacious and functional accommodation. The complex has a communal swimming pool of 180 m2, surr