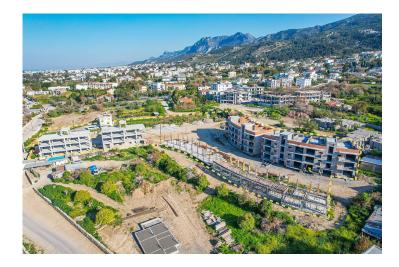

|
| Beach Club            | 6 mins |
| Pharmacy              | 7 mins |
|                       |        |

| Stores          | 8 mins  |
|-----------------|---------|
| Hospital        | 10 mins |
| Ercan Airport   | 65 mins |
| Larnaca Airport | 95 mins |



### **About the Project**

The residential complex in Lapta, just 800 meters from the sea, offers the perfect combination of comfort and nature. The total area of the project is 7,168 m2, including 1,300 m2 of green areas. The 2+1 apartments provide spacious and functional accommodation. The complex has a communal swimming pool of 180 m2, surrounded by a well-maintained recreation area. It is an ideal place for those who appreciate luxury and proximity to nature.



**Construction Status** 

**April 2025** 









**March 2025** 



# **Payment Plan For This Property Type**

**Property Info** 

| Туре                | No                 |
|---------------------|--------------------|
| 2 Bedroom Apartment | D2                 |
| Block               | Floor              |
| С                   | 0                  |
| Interior            | Total Living Space |
| 95.00 m²            | 95.00 m²           |

### **Payment Plan For This Property Type**

#### **Payment Plan**

Current Date Start Date Delivery Date Price Initial Payment Amount May 2025 December 2024 August 2026 £160,000 £56,000 35%

#### **65%** of the installment payment plan

| 1. Installment June 2025      | £6,934 |
|-------------------------------|--------|
| 2. Installment July 2025      | £6,934 |
| 3. Installment August 2025    | £6,934 |
| 4. Inst