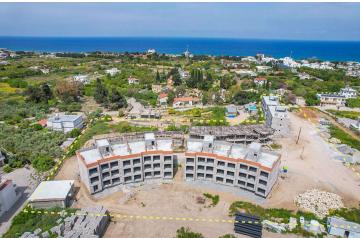

nk            | 5 mins |
| Beach Club            | 6 mins |
| Pharmacy              | 7 mins |
|                       |        |

| Stores          | 8 mins  |
|-----------------|---------|
| Hospital        | 10 mins |
| Ercan Airport   | 65 mins |
| Larnaca Airport | 95 mins |



### **About the Project**

The residential complex in Lapta, just 800 meters from the sea, offers the perfect combination of comfort and nature. The total area of the project is 7,168 m2, including 1,300 m2 of green areas. The 2+1 apartments provide spacious and functional accommodation. The complex has a communal swimming pool of 180 m2, surrounded by a well-maintained recreation area. It is an ideal place for those who appreciate luxury and proximity to nature.



**Construction Status** 

**April 2025** 









**March 2025** 



# **Payment Plan For This Property Type**

**Property Info** 

| Туре                | No                 |
|---------------------|--------------------|
| 2 Bedroom Apartment | D2                 |
| Block               | Floor              |
| С                   | 0                  |
| Interior            | Total Living Space |
| 95.00 m²            | 95.00 m²           |

### **Payment Plan For This Property Type**

#### **Payment Plan**

Current Date Start Date Delivery Date Price Initial Payment Amount May 2025 December 2024 August 2026 £160,000 £56,000 35%

#### **65%** of the installment payment plan

| 1. Installment June 2025      | £6,934 |
|-------------------------------|--------|
| 2. Installment July 2025      | £6,934 |
| 3. Installment August 2025