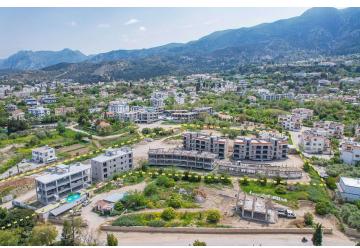

| 5 mins |
| Beach Club            | 6 mins |
| Pharmacy              | 7 mins |
|                       |        |

| Stores          | 8 mins  |
|-----------------|---------|
| Hospital        | 10 mins |
| Ercan Airport   | 65 mins |
| Larnaca Airport | 95 mins |



### **About the Project**

The residential complex in Lapta, just 800 meters from the sea, offers the perfect combination of comfort and nature. The total area of the project is 7,168 m2, including 1,300 m2 of green areas. The 2+1 apartments provide spacious and functional accommodation. The complex has a communal swimming pool of 180 m2, surrounded by a well-maintained recreation area. It is an ideal place for those who appreciate luxury and proximity to nature.



**Construction Status** 

**April 2025** 









**March 2025** 



# **Payment Plan For This Property Type**

**Property Info** 

| Туре                | No                 |
|---------------------|--------------------|
| 2 Bedroom Apartment | D2                 |
| Block               | Floor              |
| С                   | 0                  |
| Interior            | Total Living Space |
| 95.00 m²            | 95.00 m²           |

### **Payment Plan For This Property Type**

#### **Payment Plan**

Current Date Start Date Delivery Date Price Initial Payment Amount May 2025 December 2024 August 2026 £160,000 £56,000 35%

#### **65%** of the installment payment plan

| 1. Installment June 2025      | £6,934 |
|-------------------------------|--------|
| 2. Installment July 2025      | £6,934 |
| 3. Installment August 2025    |