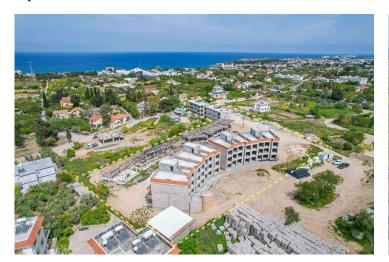

Bank            | 5 mins |
| Beach Club            | 6 mins |
| Pharmacy              | 7 mins |
|                       |        |

| Stores          | 8 mins  |
|-----------------|---------|
| Hospital        | 10 mins |
| Ercan Airport   | 65 mins |
| Larnaca Airport | 95 mins |



### **About the Project**

The residential complex in Lapta, just 800 meters from the sea, offers the perfect combination of comfort and nature. The total area of the project is 7,168 m2, including 1,300 m2 of green areas. The 2+1 apartments provide spacious and functional accommodation. The complex has a communal swimming pool of 180 m2, surrounded by a well-maintained recreation area. It is an ideal place for those who appreciate luxury and proximity to nature.



**Construction Status** 

**April 2025** 









**March 2025** 



# **Payment Plan For This Property Type**

**Property Info** 

| Туре                | No                 |
|---------------------|--------------------|
| 2 Bedroom Apartment | D2                 |
| Block               | Floor              |
| С                   | 0                  |
| Interior            | Total Living Space |
| 95.00 m²            | 95.00 m²           |

### **Payment Plan For This Property Type**

#### **Payment Plan**

Current Date Start Date Delivery Date Price Initial Payment Amount May 2025 December 2024 August 2026 £160,000 £56,000 35%

#### **65%** of the installment payment plan

| 1. Installment June 2025      | £6,934 |
|-------------------------------|--------|
| 2. Installment July 2025      | £6,934 |
| 3. Installment August 202