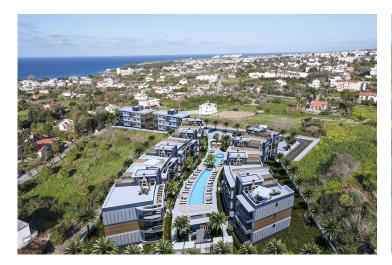

Lapta, Kyrenia West, North Cyprus

- Property Ref: 333
- Located near the sea.
- Close to all necessities, including supermarkets and pharmacies.
- Fantastic opportunity for first time investors.
- Inspired by the perfect nature and landscape of Lapta.
- Perfect combination of nature and culture.

### **About the Project**

The residential complex in Lapta, just 800 meters from the sea, offers the perfect combination of comfort and nature. The total area of the project is 7,168 m2, including 1,300 m2 of green areas. The 2+1 apartments provide spacious and functional accommodation. The complex has a communal swimming pool of 180 m2, surrounded by a well-maintained recreation area. It is an ideal place for those who appreciate luxury and proximity to nature.