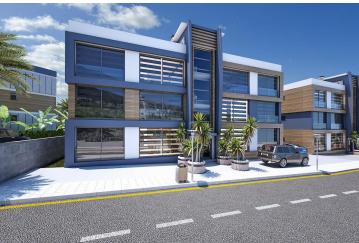

Lapta, Kyrenia West, North Cyprus

- Property Ref: 333
- Located near the sea.
- Close to all necessities, including supermarkets and pharmacies.
- Fantastic opportunity for first time investors.
- Inspired by the perfect nature and landscape of Lapta.
- Perfect combination of nature and culture.

### **About the Project**

The residential complex in Lapta, just 800 meters from the sea, offers the perfect combination of comfort and nature. The total area of the project is 7,168 m2, including 1,300 m2 of green areas. The 2+1 apartments provide spacious and functional accommodation. The complex has a communal swimming pool of 180 m2, surrounded by a well-maintained recreation area. It is an ideal place for those who appreciate luxury and proximity to nature.