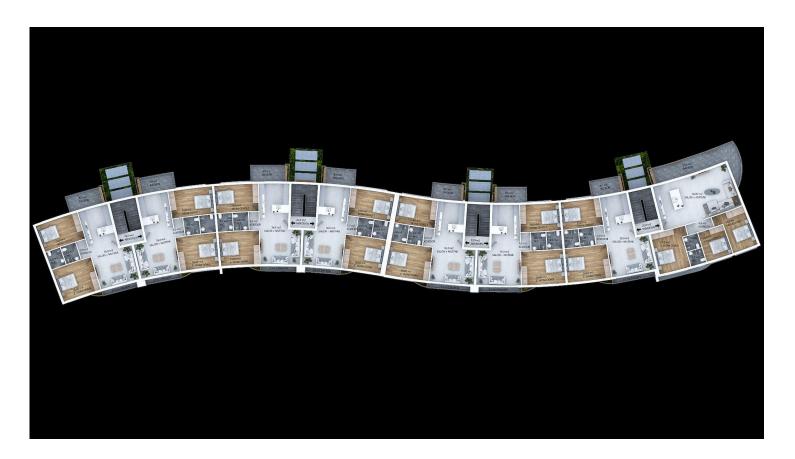

£160,000

2 Bedrooms

2 Bathrooms

15 Months **Instalments** 

August 2026

Completion

**Exterior Images** 

**Floor Plan** 

# **Payment Plan For This Property Type**

**Property Info** 

| Туре                | No                 |
|---------------------|--------------------|
| 2 Bedroom Apartment | D2                 |
| Block               | Floor              |
| С                   | 0                  |
| Interior            | Total Living Space |
| 95.00 m²            | 95.00 m²           |