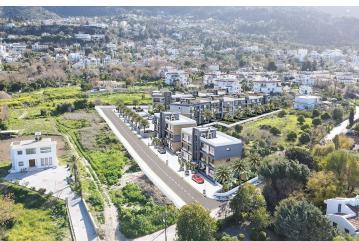

Lapta, Kyrenia West, North Cyprus

- Property Ref: 333
- Located near the sea.
- Close to all necessities, including supermarkets and pharmacies.
- Fantastic opportunity for first time investors.
- Inspired by the perfect nature and landscape of Lapta.
- Perfect combination of nature and culture.

### **About the Project**

The residential complex in Lapta, just 800 meters from the sea, offers the perfect combination of comfort and nature. The total area of the project is 7,168 m2, including 1,300 m2 of green areas. The 2+1 apartments provide spacious and functional accommodation. The complex has a communal swimming pool of 180 m2, surrounded by a well-maintained recreation area. It is an ideal place for those who appreciate luxury and proximity to nature.