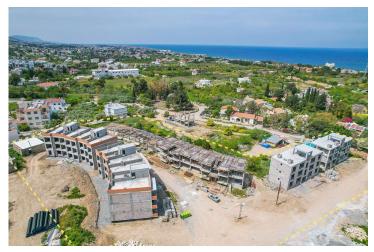

| 5 mins |
| Beach Club            | 6 mins |
| Pharmacy              | 7 mins |
|                       |        |

| Stores          | 8 mins  |
|-----------------|---------|
| Hospital        | 10 mins |
| Ercan Airport   | 65 mins |
| Larnaca Airport | 95 mins |



### **About the Project**

The residential complex in Lapta, just 800 meters from the sea, offers the perfect combination of comfort and nature. The total area of the project is 7,168 m2, including 1,300 m2 of green areas. The 2+1 apartments provide spacious and functional accommodation. The complex has a communal swimming pool of 180 m2, surrounded by a well-maintained recreation area. It is an ideal place for those who appreciate luxury and proximity to nature.



**Construction Status** 

**April 2025** 









**March 2025** 



# **Payment Plan For This Property Type**

**Property Info** 

| Туре                | No                 |
|---------------------|--------------------|
| 2 Bedroom Apartment | D2                 |
| Block               | Floor              |
| С                   | 0                  |
| Interior            | Total Living Space |
| 95.00 m²            | 95.00 m²           |

### **Payment Plan For This Property Type**

#### **Payment Plan**

Current Date Start Date Delivery Date Price Initial Payment Amount May 2025 December 2024 August 2026 £160,000 £56,000 35%

#### **65%** of the installment payment plan

| 1. Installment June 2025      | £6,934 |
|-------------------------------|--------|
| 2. Installment July 2025      | £6,934 |
| 3. Installment August 2025