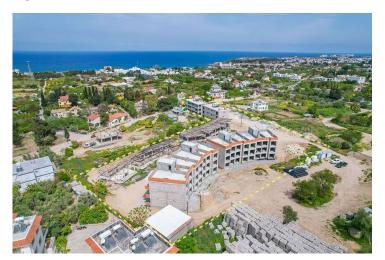

ank            | 5 mins |
| Beach Club            | 6 mins |
| Pharmacy              | 7 mins |
|                       |        |

| Stores          | 8 mins  |
|-----------------|---------|
| Hospital        | 10 mins |
| Ercan Airport   | 65 mins |
| Larnaca Airport | 95 mins |



#### **About the Project**

The residential complex in Lapta, just 800 meters from the sea, offers the perfect combination of comfort and nature. The total area of the project is 7,168 m2, including 1,300 m2 of green areas. The 2+1 apartments provide spacious and functional accommodation. The complex has a communal swimming pool of 180 m2, surrounded by a well-maintained recreation area. It is an ideal place for those who appreciate luxury and proximity to nature.



**Construction Status** 

**April 2025** 









**March 2025** 



# **Payment Plan For This Property Type**

**Property Info** 

| Туре                  | No                    |
|-----------------------|-----------------------|
| 3 Bedroom Apartment   | D1                    |
| Block                 | Floor                 |
| В                     | 0                     |
| Interior              | Total Living Space    |
| 130.00 m <sup>2</sup> | 130.00 m <sup>2</sup> |
| Plot                  |                       |
| 125.00 m <sup>2</sup> |                       |

#### **Payment Plan For This Property Type**

#### **Payment Plan**

Current Date Start Date Delivery Date Price Initial Payment Amount May 2025 December 2024 August 2026 £250,000 £87,500 35%

#### **65%** of the installment payment plan

| 1. Installment Jun