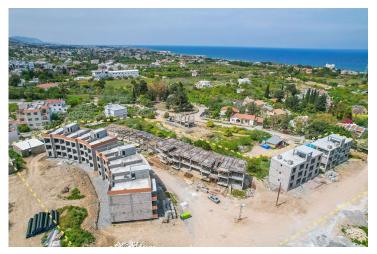

Lapta, Kyrenia West, North Cyprus

- Property Ref: 334
- The project is located near the sea.
- Close to all necessities, including supermarkets and pharmacies.
- Fantastic opportunity for first time investors.
- Inspired by the perfect nature and landscape of Lapta.
- Perfect combination of nature and culture.

Starting from £250,000

130 m<sup>2</sup>

3 Bedrooms

2 Bathrooms

15 Months Instalments

**Exterior Images** 

**Floor Plan** 

#### **About the Project**

The residential complex in Lapta, just 800 meters from the sea, offers the perfect combination of comfort and nature. The total area of the project is 7,168 m2, including 1,300 m2 of green areas. The 2+1 apartments provide spacious and functional accommodation. The complex has a communal swimming pool of 180 m2, surrounded by a well-maintained recreation area. It is an ideal place for those who appreciate luxury and proximity to nature.