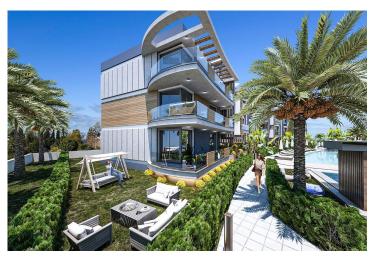

Starting from £250,000

130 m<sup>2</sup>

3 Bedrooms

2 Bathrooms

15 Months Instalments

**Exterior Images** 

**Floor Plan** 

#### **About the Project**

The residential complex in Lapta, just 800 meters from the sea, offers the perfect combination of comfort and nature. The total area of the project is 7,168 m2, including 1,300 m2 of green areas. The 2+1 apartments provide spacious and functional accommodation. The complex has a communal swimming pool of 180 m2, surrounded by a well-maintained recreation area. It is an ideal place for those who appreciate luxury and proximity to nature.