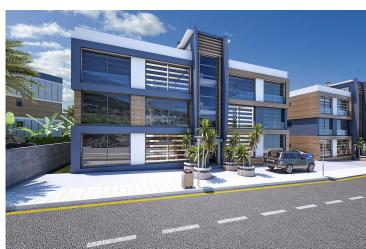

Lapta, Kyrenia West, North Cyprus

- Property Ref: 334
- The project is located near the sea.
- Close to all necessities, including supermarkets and pharmacies.
- Fantastic opportunity for first time investors.
- Inspired by the perfect nature and landscape of Lapta.
- Perfect combination of nature and culture.

#### **About the Project**

The residential complex in Lapta, just 800 meters from the sea, offers the perfect combination of comfort and nature. The total area of the project is 7,168 m2, including 1,300 m2 of green areas. The 2+1 apartments provide spacious and functional accommodation. The complex has a communal swimming pool of 180 m2, surrounded by a well-maintained recreation area. It is an ideal place for those who appreciate luxury and proximity to nature.