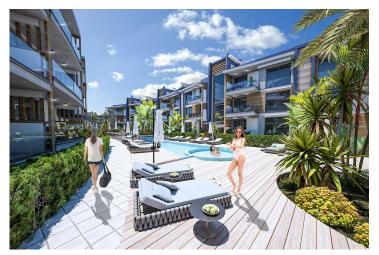

Starting from £250,000

130 m<sup>2</sup>

3 Bedrooms

2 Bathrooms

15 Months Instalments

**Exterior Images** 

**Floor Plan** 

#### **About the Project**

The residential complex in Lapta, just 800 meters from the sea, offers the perfect combination of comfort and nature. The total area of the project is 7,168 m2, including 1,300 m2 of green areas. The 2+1 apartments provide spacious and functional accommodation. The complex has a communal swimming pool of 180 m2, surrounded by a well-maintained recreation area. It is an ideal place for those who appreciate luxury and proximity to nature.