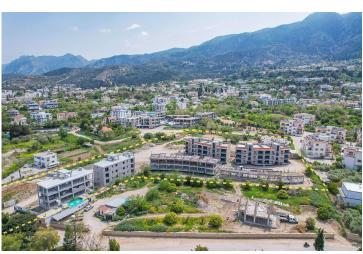

Lapta, Kyrenia West, North Cyprus

- Property Ref: 334
- The project is located near the sea.
- Close to all necessities, including supermarkets and pharmacies.
- Fantastic opportunity for first time investors.
- Inspired by the perfect nature and landscape of Lapta.
- Perfect combination of nature and culture.

Starting from £250,000

130 m<sup>2</sup>

3 Bedrooms

2 Bathrooms

15 Months Instalments

**Exterior Images** 

**Floor Plan** 

#### **About the Project**

The residential complex in Lapta, just 800 meters from the sea, offers the perfect combination of comfort and nature. The total area of the project is 7,168 m2, including 1,300 m2 of green areas. The 2+1 apartments provide spacious and functional accommodation. The complex has a communal swimming pool of 180 m2, surrounded by a well-maintained recreation area. It is an ideal place for those who appreciate luxury and proximity to nature.