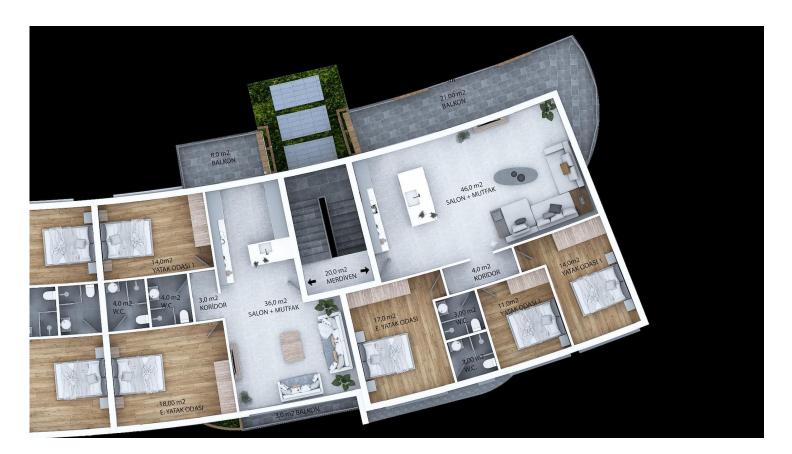

Starting from £250,000

130 m<sup>2</sup>

3 Bedrooms

2 Bathrooms

15 Months Instalments

**Exterior Images** 

**Floor Plan** 

# **Payment Plan For This Property Type**

**Property Info** 

| Туре                  | No                    |
|-----------------------|-----------------------|
| 3 Bedroom Apartment   | D1                    |
| Block                 | Floor                 |
| В                     | 0                     |
| Interior              | Total Living Space    |
| 130.00 m <sup>2</sup> | 130.00 m <sup>2</sup> |
| Plot                  |                       |
| 125.00 m <sup>2</sup> |                       |