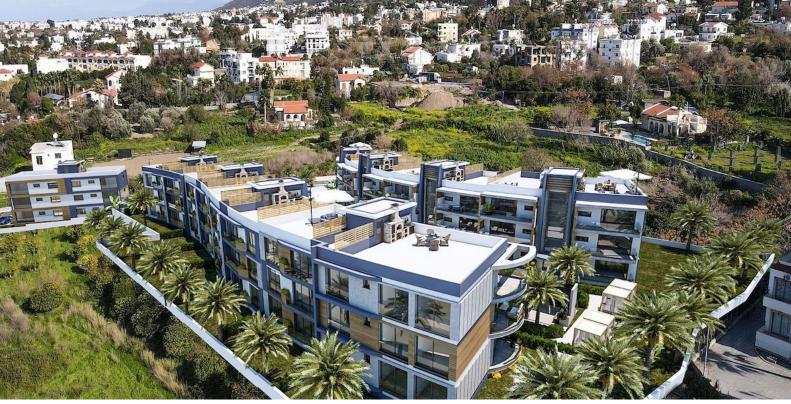

Lapta, Kyrenia West, North Cyprus

- Property Ref: 334
- The project is located near the sea.
- Close to all necessities, including supermarkets and pharmacies.
- Fantastic opportunity for first time investors.
- Inspired by the perfect nature and landscape of Lapta.
- Perfect combination of nature and culture.

#### **About the Project**

The residential complex in Lapta, just 800 meters from the sea, offers the perfect combination of comfort and nature. The total area of the project is 7,168 m2, including 1,300 m2 of green areas. The 2+1 apartments provide spacious and functional accommodation. The complex has a communal swimming pool of 180 m2, surrounded by a well-maintained recreation area. It is an ideal place for those who appreciate luxury and proximity to nature.