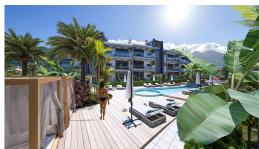

#### **Facilities**

#### **About the Project**

The residential complex in Lapta, just 800 meters from the sea, offers the perfect combination of comfort and nature. The total area of the project is 7,168 m2, including 1,300 m2 of green areas. The 2+1 apartments provide spacious and functional accommodation. The complex has a communal swimming pool of 180 m2, surrounded by a well-maintained recreation area. It is an ideal place for those who appreciate luxury and proximity to nature.