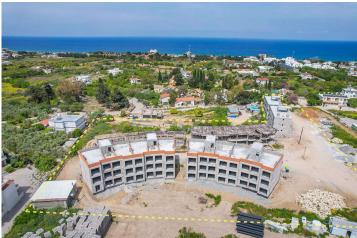

k            | 5 mins |
| Beach Club            | 6 mins |
| Pharmacy              | 7 mins |
|                       |        |

| Stores          | 8 mins  |
|-----------------|---------|
| Hospital        | 10 mins |
| Ercan Airport   | 65 mins |
| Larnaca Airport | 95 mins |



#### **About the Project**

The residential complex in Lapta, just 800 meters from the sea, offers the perfect combination of comfort and nature. The total area of the project is 7,168 m2, including 1,300 m2 of green areas. The 2+1 apartments provide spacious and functional accommodation. The complex has a communal swimming pool of 180 m2, surrounded by a well-maintained recreation area. It is an ideal place for those who appreciate luxury and proximity to nature.



**Construction Status** 

**April 2025** 









**March 2025** 



# **Payment Plan For This Property Type**

**Property Info** 

| Туре                  | No                    |
|-----------------------|-----------------------|
| 3 Bedroom Apartment   | D1                    |
| Block                 | Floor                 |
| В                     | 0                     |
| Interior              | Total Living Space    |
| 130.00 m <sup>2</sup> | 130.00 m <sup>2</sup> |
| Plot                  |                       |
| 125.00 m <sup>2</sup> |                       |

#### **Payment Plan For This Property Type**

#### **Payment Plan**

Current Date Start Date Delivery Date Price Initial Payment Amount May 2025 December 2024 August 2026 £250,000 £87,500 35%

#### **65%** of the installment payment plan

| 1. Installment June