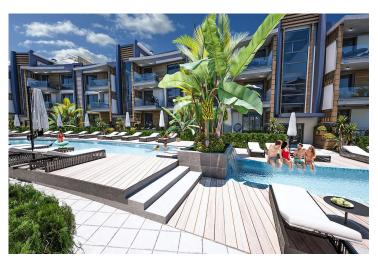

#### **Facilities**

#### **About the Project**

The residential complex in Lapta, just 800 meters from the sea, offers the perfect combination of comfort and nature. The total area of the project is 7,168 m2, including 1,300 m2 of green areas. The 2+1 apartments provide spacious and functional accommodation. The complex has a communal swimming pool of 180 m2, surrounded by a well-maintained recreation area. It is an ideal place for those who appreciate luxury and proximity to nature.