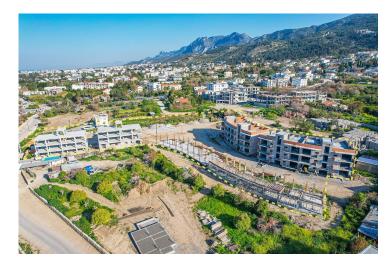

Lapta, Kyrenia West, North Cyprus

- Property Ref: 334
- The project is located near the sea.
- Close to all necessities, including supermarkets and pharmacies.
- Fantastic opportunity for first time investors.
- Inspired by the perfect nature and landscape of Lapta.
- Perfect combination of nature and culture.

Starting from £250,000

130 m<sup>2</sup>

3 Bedrooms

2 Bathrooms

15 Months Instalments

**Exterior Images** 

**Floor Plan** 

#### **About the Project**

The residential complex in Lapta, just 800 meters from the sea, offers the perfect combination of comfort and nature. The total area of the project is 7,168 m2, including 1,300 m2 of green areas. The 2+1 apartments provide spacious and functional accommodation. The complex has a communal swimming pool of 180 m2, surrounded by a well-maintained recreation area. It is an ideal place for those who appreciate luxury and proximity to nature.