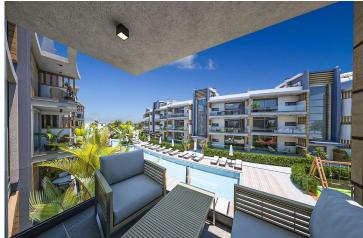

Starting from £250,000

130 m<sup>2</sup>

3 Bedrooms

2 Bathrooms

15 Months Instalments

**Exterior Images** 

**Floor Plan** 

#### **About the Project**

The residential complex in Lapta, just 800 meters from the sea, offers the perfect combination of comfort and nature. The total area of the project is 7,168 m2, including 1,300 m2 of green areas. The 2+1 apartments provide spacious and functional accommodation. The complex has a communal swimming pool of 180 m2, surrounded by a well-maintained recreation area. It is an ideal place for those who appreciate luxury and proximity to nature.