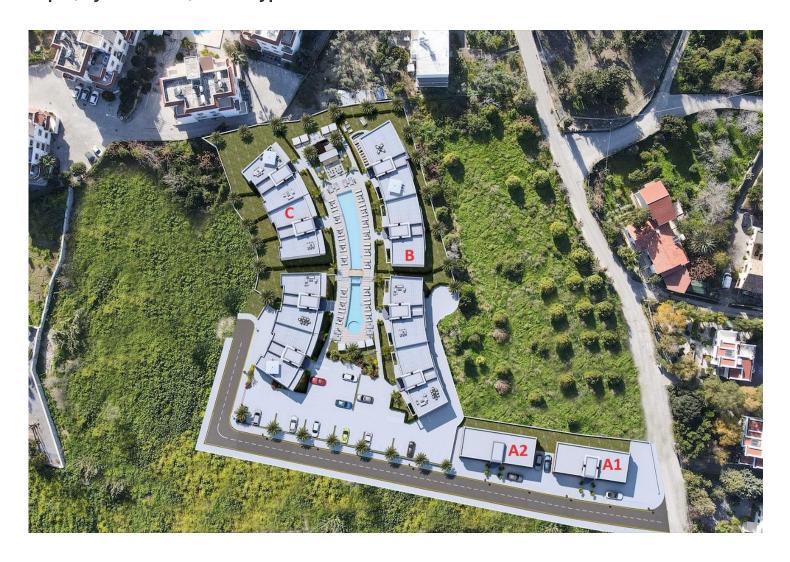

#### Site Plan

Lapta, Kyrenia West, North Cyprus

#### **About the Project**

The residential complex in Lapta, just 800 meters from the sea, offers the perfect combination of comfort and nature. The total area of the project is 7,168 m2, including 1,300 m2 of green areas. The 2+1 apartments provide spacious and functional accommodation. The complex has a communal swimming pool of 180 m2, surrounded by a well-maintained recreation area. It is an ideal place for those who appreciate luxury and proximity to nature.