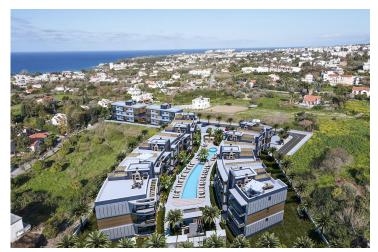

#### Site Plan

Lapta, Kyrenia West, North Cyprus

#### **About the Project**

The residential complex in Lapta, just 800 meters from the sea, offers the perfect combination of comfort and nature. The total area of the project is 7,168 m2, including 1,300 m2 of green areas. The 2+1 apartments provide spacious and functional accommodation. The complex has a communal swimming pool of 180 m2, surrounded by a well-maintained recreation area. It is an ideal place for those who appreciate luxury and proximity to nature.