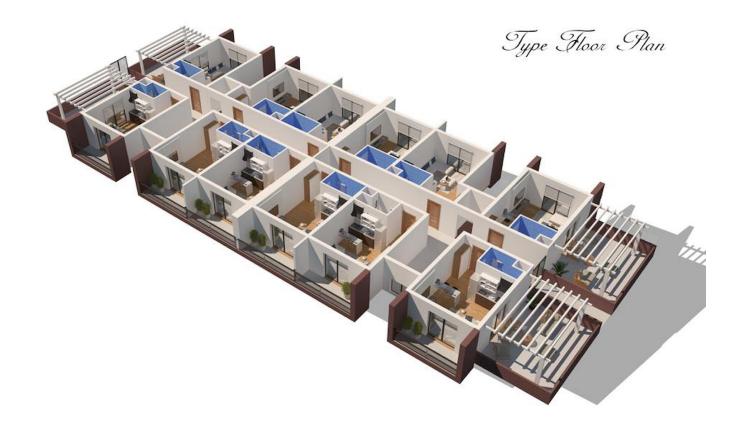

£92,500

38 m<sup>2</sup>

Studio

1 Bathroom

51 Months Instalments

February 2027 Completion

**Exterior Images** 

**Floor Plan** 

# **Payment Plan For This Property Type**

**Property Info** 

| Туре                     | No                                      |
|--------------------------|-----------------------------------------|
| Studio Apartment         | 105                                     |
| Floor                    | Interior                                |
|                          |                                         |
| 5                        | 31.50 m <sup>2</sup>                    |
| <b>5</b> Balcony Terrace | 31.50 m <sup>2</sup> Total Living Space |