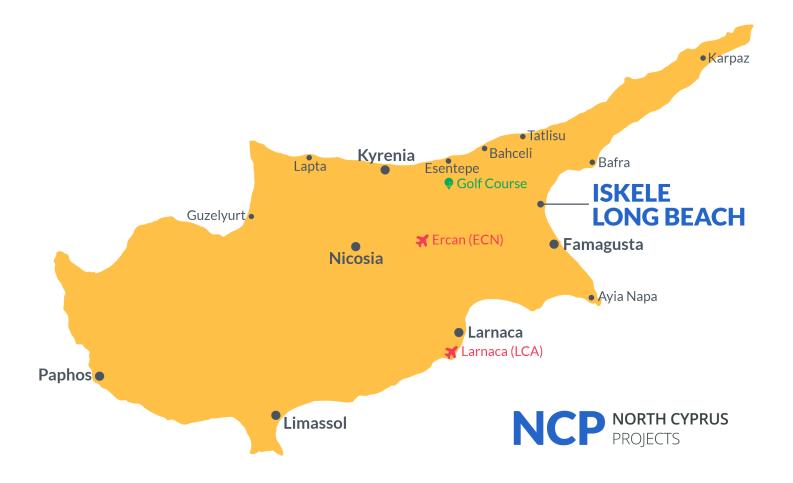

## **Project Location**

Project is located in **Long Beach** region.

| Supermarket           | 2 mins  |
|-----------------------|---------|
| Pharmacy              | 2 mins  |
| Cafes and Restaurants | 2 mins  |
| ATM & Bank            | 6 mins  |
| Famagusta             | 10 mins |

| Ercan Airport   | 35 mins |
|-----------------|---------|
| Nicosia         | 40 mins |
| Larnaca Airport | 50 mins |
|                 |         |
|                 |         |