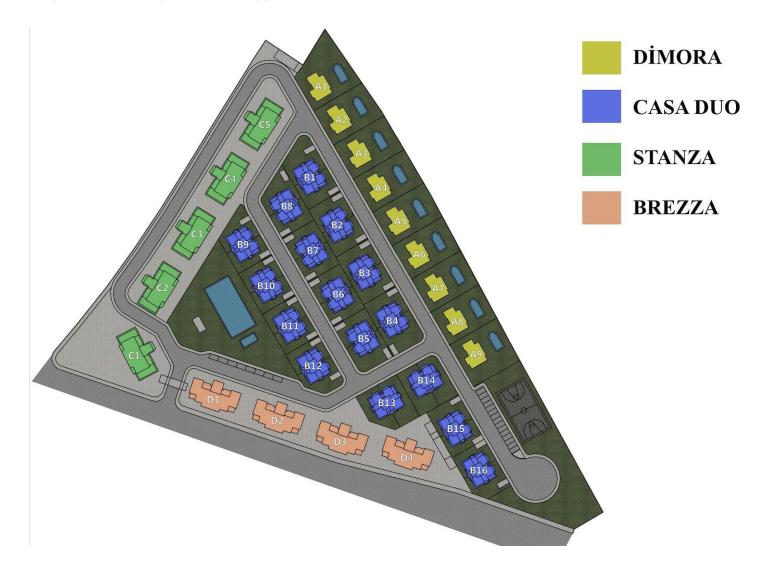

#### Bogaz, Iskele Bogaz, North Cyprus

- Property Ref: 344
- A perfect life with its unique location and aesthetic architecture.
- The houses are offering different options for different family needs and sizes.
- Close to all necessities, including supermarkets and pharmacies.
- Our units are designed with high-quality finishes and modern appliances to create a comfortable living space.
- Payment plan options available.

# £350,000





3 Bedrooms





3 Bathrooms

49 Months Instalments



July 2026 Completion



**Exterior Images** 















**Interior Images** 















#### **Floor Plan**





# Facilities





### Site Plan

Bogaz, Iskele Bogaz, North Cyprus





### **Project Location**

Project is located in North Cyprus, **Kalecik**.



| Supermarket | 2 mins  | Ercan Airport   | 50 mins |
|-------------|---------|-----------------|---------|
| Cafe        | 2 mins  | Larnaca Airport | 75 mins |
| Restourant  | 2 mins  |                 |         |
| Pharmacy    | 5 mins  |                 |         |
| Hospital    | 12 mins |                 |         |



### **About the Project**

La Palazzo is a new face for he Bogaz region, blending the highest of standards with a classical sophisticated look. La Palazzo is the purest embodiment of Luxury. Whether it be a spacious 2 bedroom apartment or a 4 bedroom detached villa allow us to elevate your living experience.

La Palazzo only 900m to the sandy Bogaz coastline and 800m to facilities such as