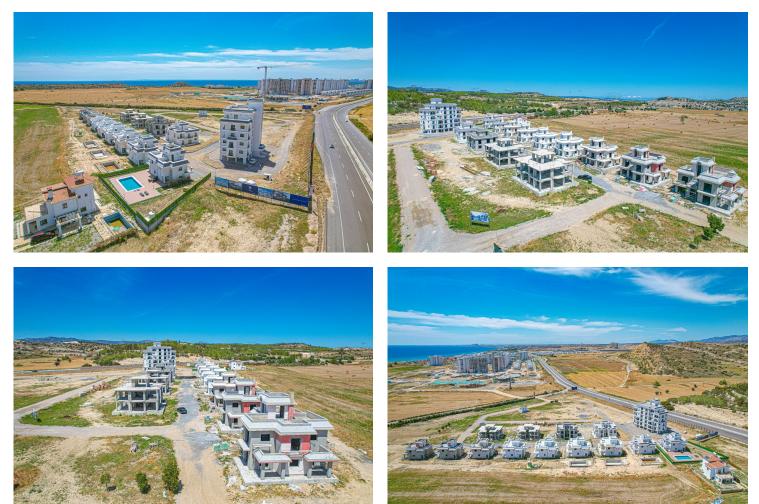

# £350,000

3 Bedrooms

3 Bathrooms

49 Months Instalments

July 2026 Completion

**Exterior Images** 

**Interior Images** 

### **About the Project**

La Palazzo is a new face for he Bogaz region, blending the highest of standards with a classical sophisticated look. La Palazzo is the purest embodiment of Luxury. Whether it be a spacious 2 bedroom apartment or a 4 bedroom detached villa allow us to elevate your living experience.

La Palazzo only 900m to the sandy Bogaz coastline and 800m to facilities such as supermarket, coffee shop and restaurants.

**Construction Status** 