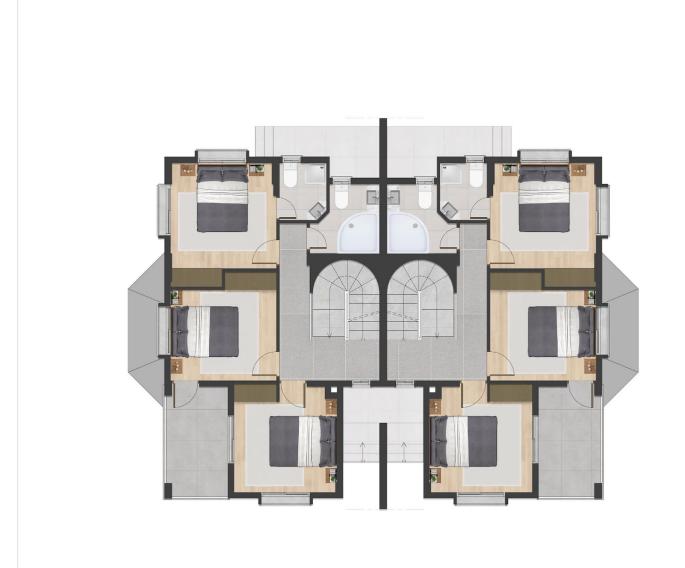

#### Bogaz, Iskele Bogaz, North Cyprus

- Property Ref: 344
- A perfect life with its unique location and aesthetic architecture.
- The houses are offering different options for different family needs and sizes.
- Close to all necessities, including supermarkets and pharmacies.
- Our units are designed with high-quality finishes and modern appliances to create a comfortable living space.
- Payment plan options available.

# £350,000





3 Bedrooms





3 Bathrooms

49 Months Instalments



July 2026 Completion



**Exterior Images** 















**Interior Images** 















#### **Floor Plan**





# Facilities





### Site Plan

Bogaz, Iskele Bogaz, North Cyprus





### **Project Location**

Project is located in North Cyprus, **Kalecik**.



| Supermarket | 2 mins  | Ercan Airport   | 50 mins |
|-------------|---------|-----------------|---------|
| Cafe        | 2 mins  | Larnaca Airport | 75 mins |
| Restourant  | 2 mins  |                 |         |
| Pharmacy    | 5 mins  |                 |         |
| Hospital    | 12 mins |                 |         |



### **About the Project**

La Palazzo is a new face for he Bogaz region, blending the highest of standards with a classical sophisticated look. La Palazzo is the purest embodiment of Luxury. Whether it be a spacious 2 bedroom apartment or a 4 bedroom detached villa allow us to elevate your living experience.

La Palaz