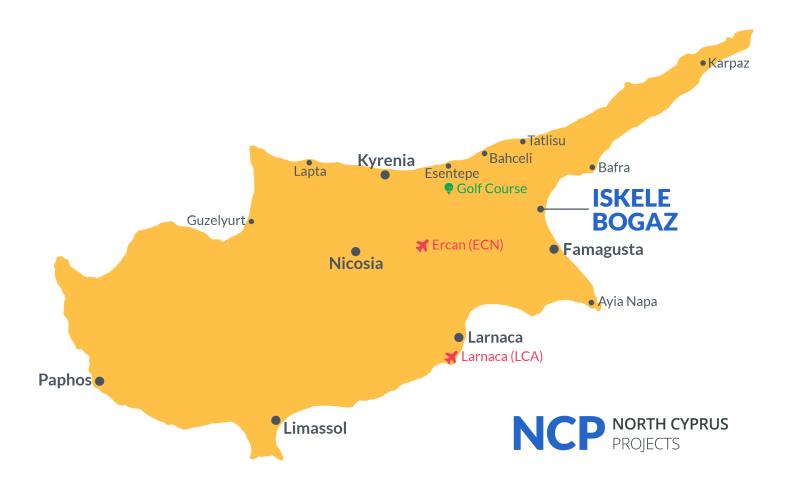

### **Project Location**

Project is located in North Cyprus, **Kalecik**.

| Supermarket | 2 mins  | Ercan Airport   | 50 mins |
|-------------|---------|-----------------|---------|
| Cafe        | 2 mins  | Larnaca Airport | 75 mins |
| Restourant  | 2 mins  |                 |         |
| Pharmacy    | 5 mins  |                 |         |
| Hospital    | 12 mins |                 |         |