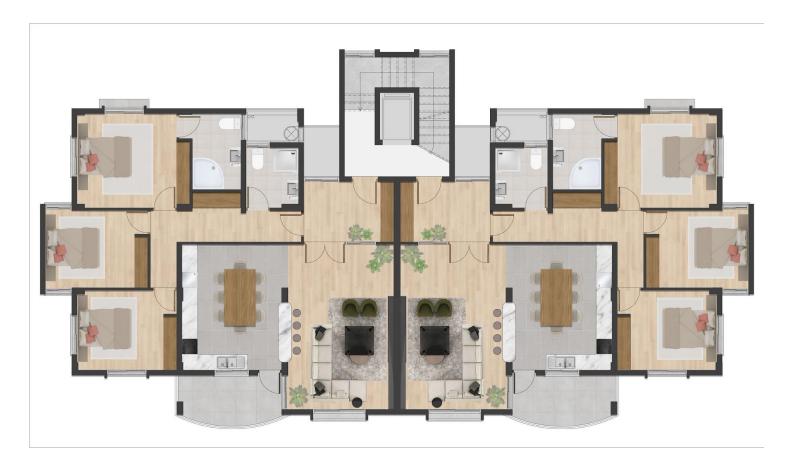

Bogaz, Iskele Bogaz, North Cyprus

- Property Ref: 345
- A perfect life with its unique location and aesthetic architecture.
- The houses are offering different options for different family needs and sizes.
- Close to all necessities, including supermarkets and pharmacies.
- Our units are designed with high-quality finishes and modern appliances to create a comfortable living space.
- Payment plan options available.

£187,000





135 m<sup>2</sup>

3 Bedrooms







49 Months Instalments



July 2026 Completion

**Exterior Images** 













#### **Interior Images**













**Floor Plan** 





## **Facilities**



















#### Site Plan

Bogaz, Iskele Bogaz, North Cyprus



## **Project Location**

Project is located in North Cyprus, Kalecik.



| Supermarket | 2 mins  | Erca |
|-------------|---------|------|
| Cafe        | 2 mins  | Ları |
| Restourant  | 2 mins  |      |
| Pharmacy    | 5 mins  |      |
| Hospital    | 12 mins |      |

| Ercan Airport   | 50 mins |
|-----------------|---------|
| Larnaca Airport | 75 mins |
|                 |         |
|                 |         |
|                 |         |



### **About the Project**

La Palazzo is a new face for he Bogaz region, blending the highest of standards with a classical sophisticated look. La Palazzo is the purest embodiment of Luxury. Whether it be a spacious 2 bedroom apartment or a 4 bedroom