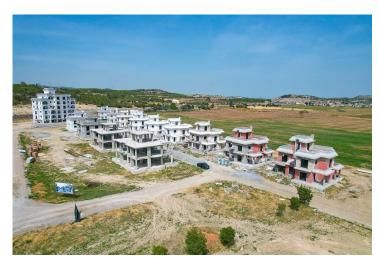

£187,000

135 m<sup>2</sup>

3 Bedrooms

49 Months Instalments

July 2026 Completion

**Exterior Images** 

La Palazzo only 900m to the sandy Bogaz coastline and 800m to facilities such as supermarket, coffee shop and restaurants.

**Construction Status** 

**April 2025** 

**March 2025** 