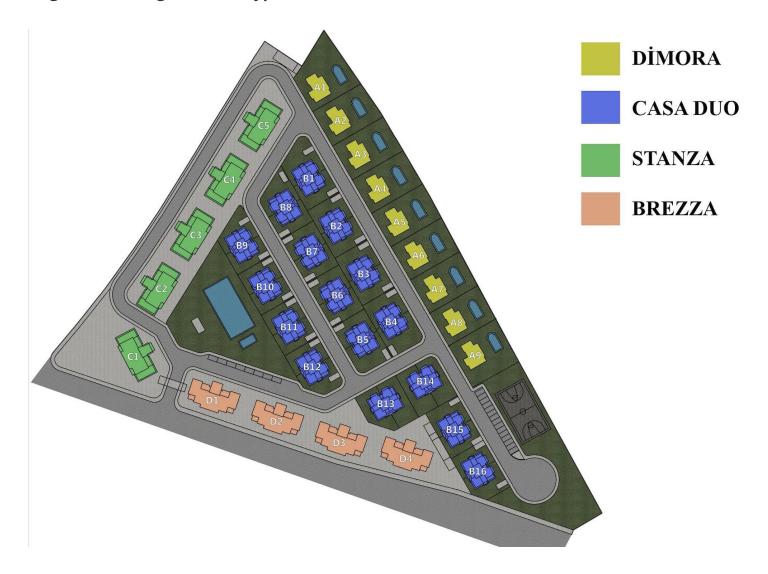

Bogaz, Iskele Bogaz, North Cyprus

- Property Ref: 345
- A perfect life with its unique location and aesthetic architecture.
- The houses are offering different options for different family needs and sizes.
- Close to all necessities, including supermarkets and pharmacies.
- Our units are designed with high-quality finishes and modern appliances to create a comfortable living space.
- Payment plan options available.

£187,000





135 m<sup>2</sup>

3 Bedrooms







49 Months Instalments



July 2026 Completion

**Exterior Images** 













#### **Interior Images**













**Floor Plan** 





## **Facilities**



















#### Site Plan

Bogaz, Iskele Bogaz, North Cyprus



## **Project Location**

Project is located in North Cyprus, Kalecik.



| Supermarket | 2 mins  | Erca |
|-------------|---------|------|
| Cafe        | 2 mins  | Ları |
| Restourant  | 2 mins  |      |
| Pharmacy    | 5 mins  |      |
| Hospital    | 12 mins |      |

| Ercan Airport   | 50 mins |
|-----------------|---------|
| Larnaca Airport | 75 mins |
|                 |         |
|                 |         |
|                 |         |



### **About the Project**

La Palazzo is a new face for he Bogaz region, blending the highest of standards with a classical sophisticated look. La Palazzo is the purest embodiment of Luxury. Whether it be a spacious 2 bedroom apartment or a 4 bedroom detached villa allow us to elevate your living experience.

La Palazzo only 900m to the sand